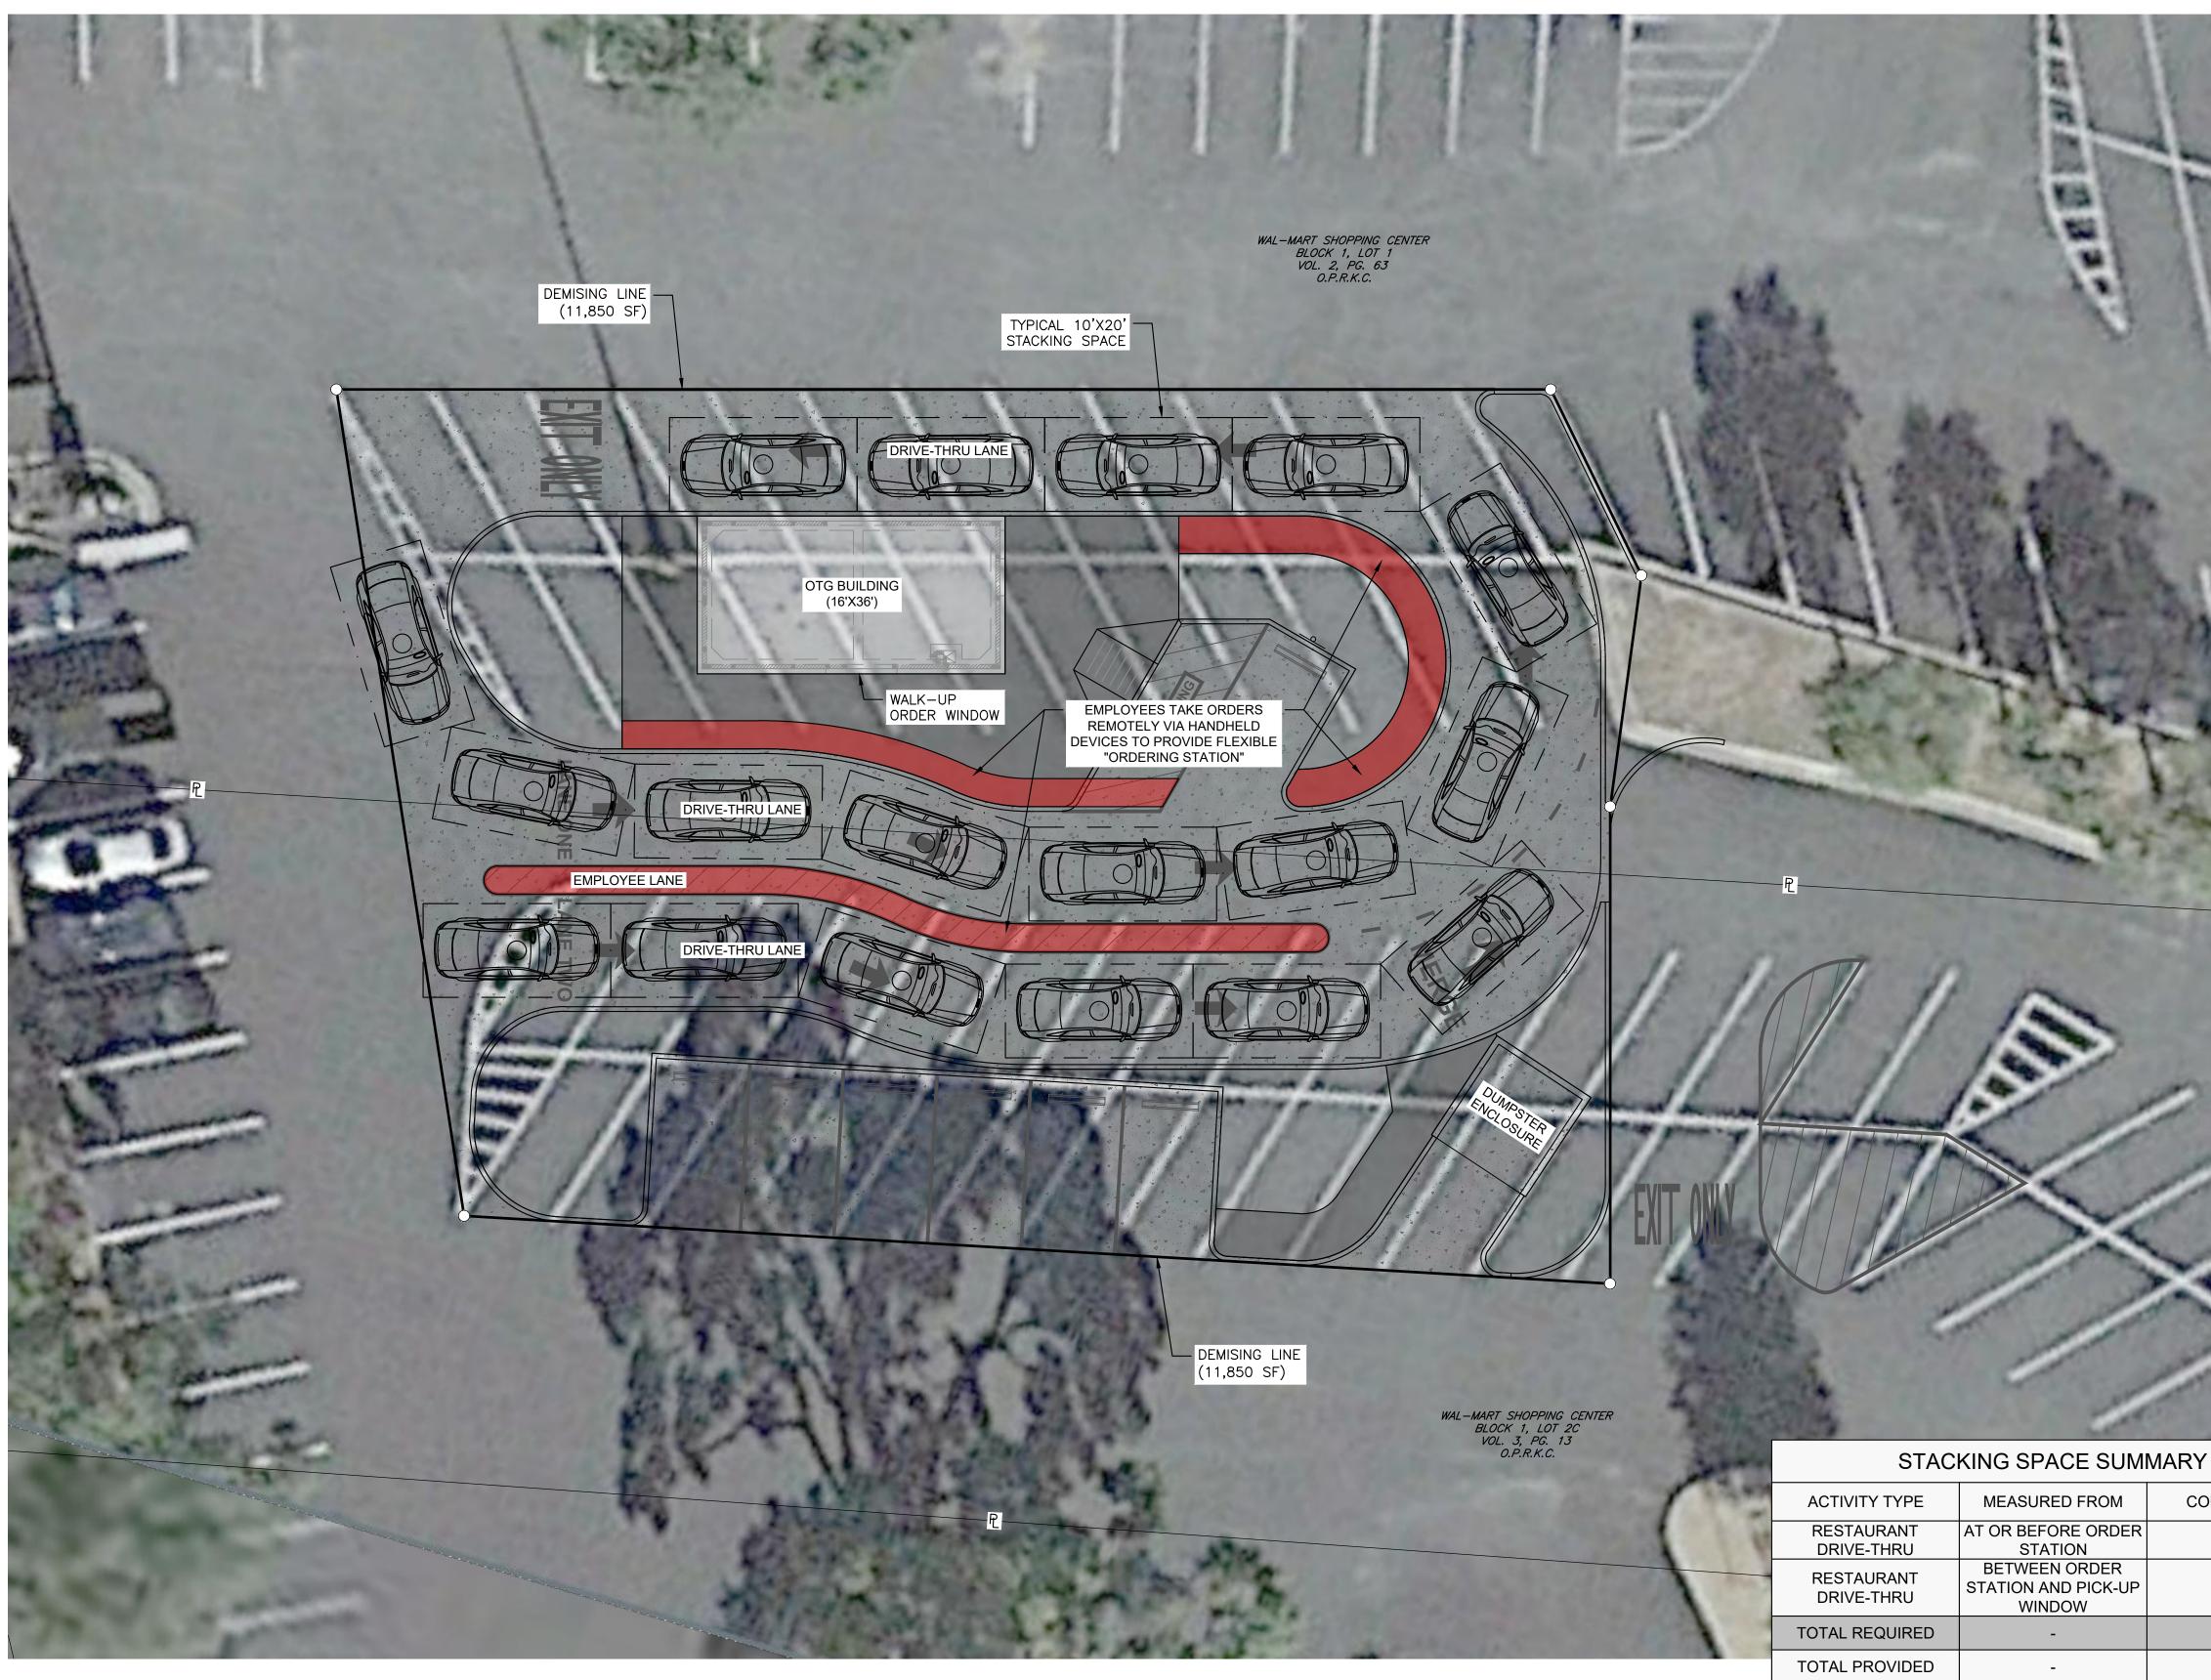

The UCD (Chapter 5, Section 5.2.D.9) indicates that a minimum of 10 staking spaces are required for restaurant drive-throughs to include at least 6 spaces at or before the order station and at least 4 spaces between the order station and pick-up window. In effort to mitigate for the additional traffic generated by this proposed OTG facility, the site plan will include enough queue length to accommodate at least 17-18 stacking spaces (nearly double the minimum requirement). The Exhibit titled "Drive-Through Vehicle Stacking" provides an overview of how the facility will stack the vehicles in queue.

Additionally, OTG facilities do not utilize a standard fixed-position menu board. In effort to maximize drive-through efficiency and move traffic through the facility quickly during peak hours, OTG personnel take orders via handheld devices outside and along the drive-through lanes as indicated on the Exhibit titled "Drive-Through Vehicle Stacking". Field data collected from existing OTG facilities indicate that the flexible "order station" and drive-through efficiency provides for an average window transaction time of about 20-30 seconds per vehicle.

As indicated on the Exhibit titled "Preliminary Site Layout", the proposed OTG building does not appear to encroach on any of those setback limits.

Additionally, this Report identifies an existing sanitary sewer easement traversing the tracts. As indicated on the Exhibit titled "Preliminary Site Layout", the proposed building does not appear to encroach on the existing easement.

I. Impervious Cover

As indicated in the Exhibit titled "Preliminary Site Layout" the proposed OTG facility will be constructed in an existing parking lot (100% impervious). The proposed OTG site plan will eliminate some areas of existing impervious cover and replace those areas with landscaping in lieu of pavement, thus providing an overall reduction in impervious cover.