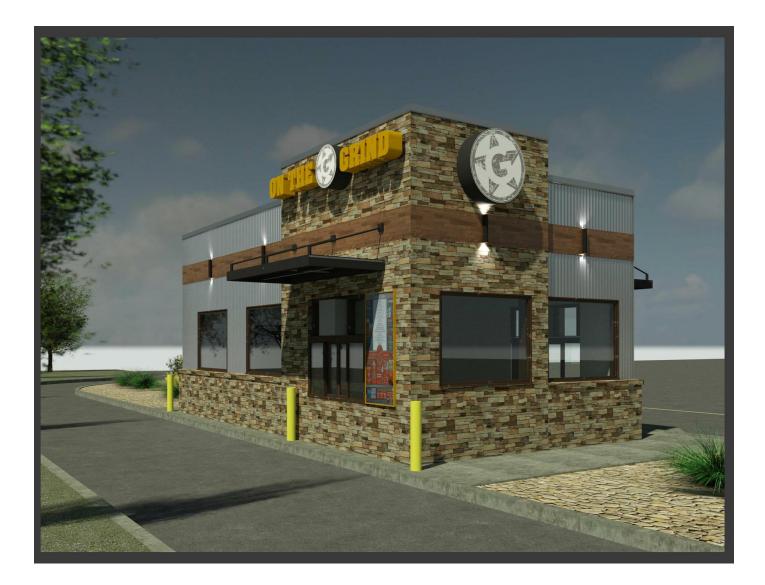

H. Viewshed Protection

As indicated in the building elevations in the Exhibits section of this Report, the proposed OTG facility will include an elegant, finished building, however, the site will also include a dumpster. In effort to conceal the dumpster, OTG proposes to enclose the dumpster with a wall (standard on all OTG facilities) and further install landscape screening to provide a visual barrier.