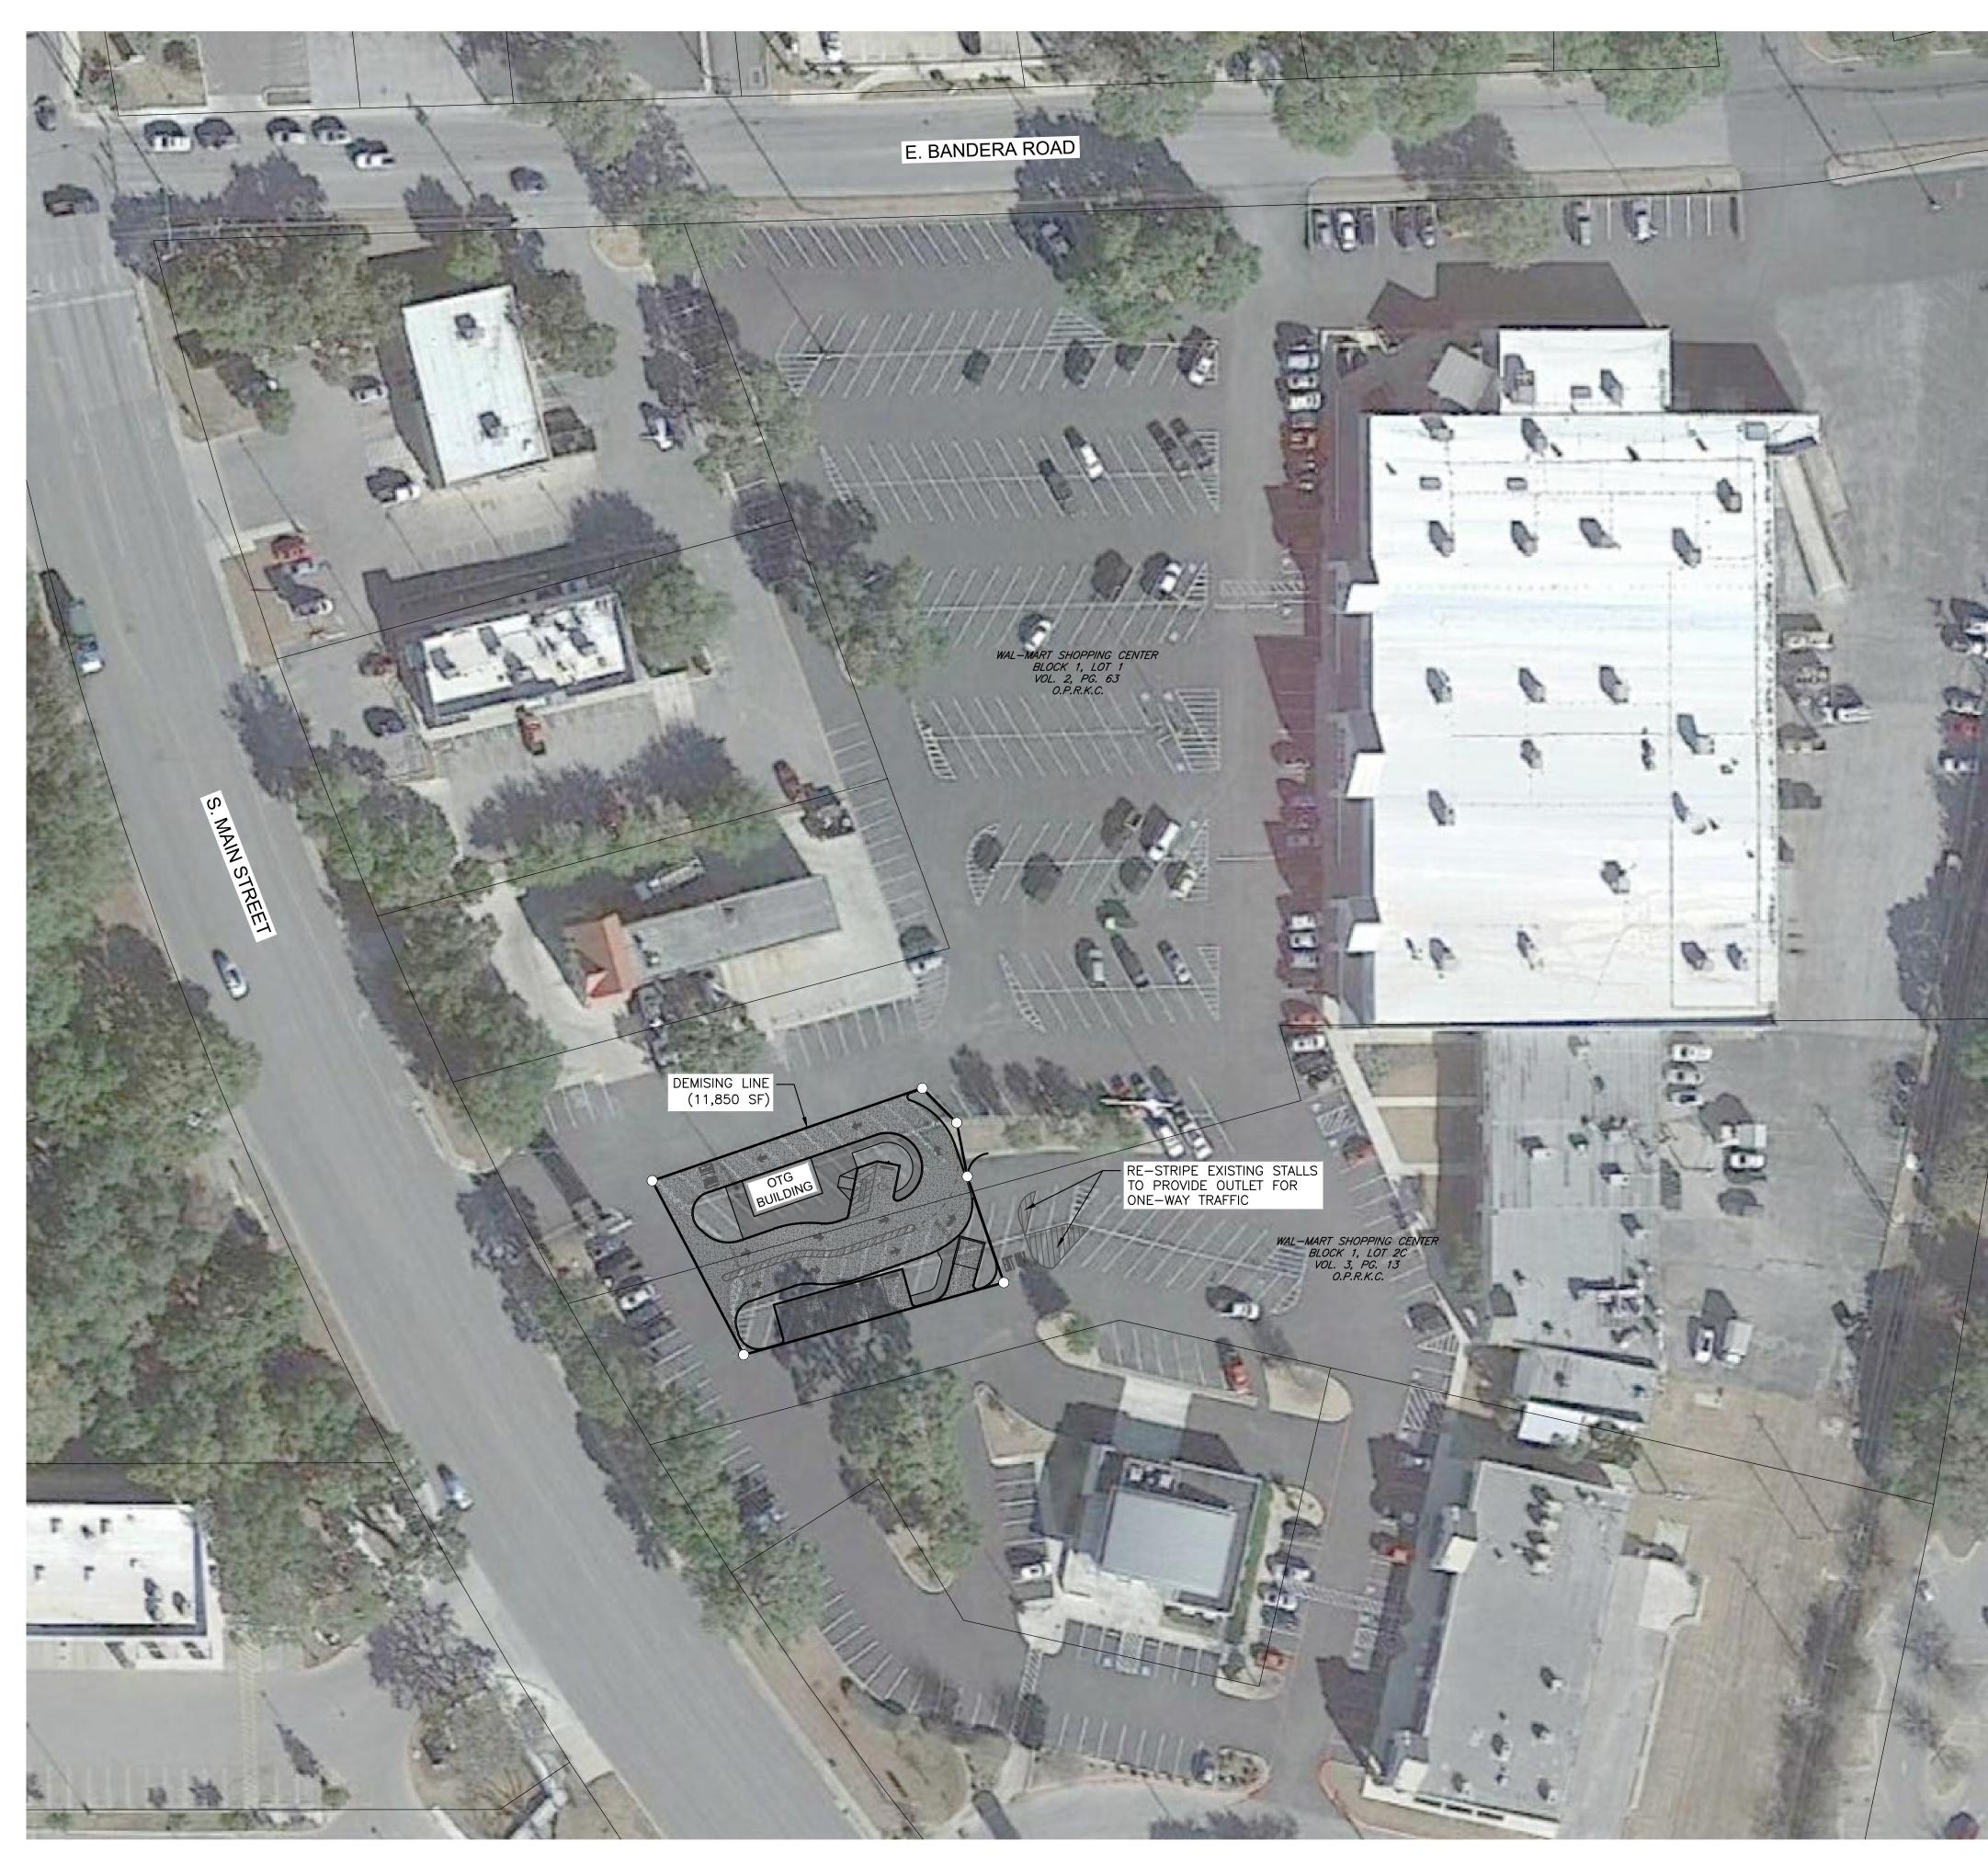

#### DEVELOPMENT IMPACT REPORT

The purpose of this Development Impact Report (Report) is to serve as a companion document to a Special Use Permit (SUP) application for a proposed On The Grind coffee site in Boerne, TX developed by OTG Coffee, LLC (OTG). The proposed site will be constructed within an approximately 12,000 SF (0.28 Ac.) ground lease in an existing parking lot owned by Four Owls Hill County Square, LLC. The ground lease will occupy portions of Lots 1 and 2C in the Wal-Mart Shopping Center Subdivision (Property ID 27528 & 27529) as indicated on the Exhibit titled "Parking Summary" enclosed.

a minimum of 1 space / 100 SF of gross floor area (restaurants). Assuming a 576 sf (16'x36') building, the proposed OTG facility will require at least 6 additional parking spaces.

This report identifies the elimination of parking spaces as a potential negative development impact, therefore, explores the overall parking lot capacity based on existing commercial use for Lots 1 and 2C (Property ID 27528 & 27529). As indicated on the tables presented on the Exhibit titled "Parking Summary", the existing parking lot contains a calculated overall excess of 89 parking spaces.

Even with the elimination of parking spaces coupled with the added demand, the existing parking lot will still contain an overall excess of 35 spaces with the OTG facility. The summary calculations indicate there will not be a negative development impact regarding parking.