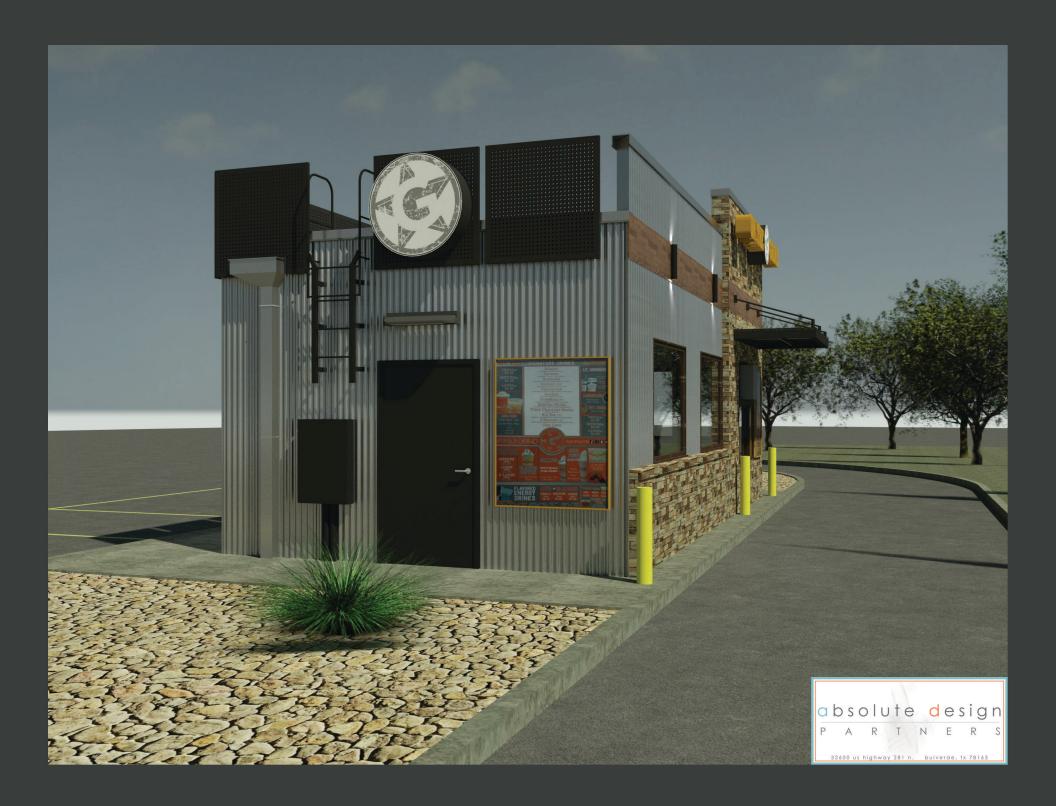

H. Viewshed Protection

As indicated in the building elevations in the Exhibits section of this Report, the proposed OTG facility will include an elegant, finished building, however, the site will also include a dumpster. In effort to conceal the dumpster, OTG proposes to enclose the dumpster with a wall (standard on all OTG facilities) and further install landscape screening to provide a visual barrier.