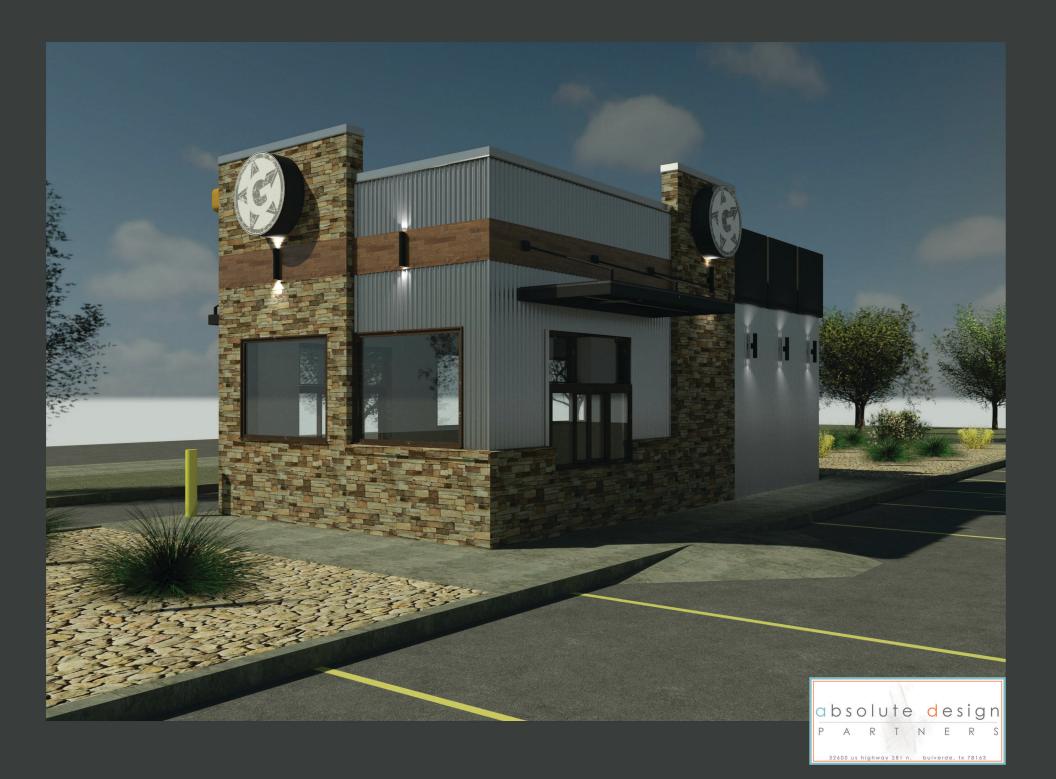

H. Viewshed Protection

As indicated in the building elevations in the Exhibits section of this Report, the proposed OTG facility will include an elegant, finished building, however, the site will also include a dumpster. In effort to conceal the dumpster, OTG proposes to enclose the dumpster with a wall (standard on all OTG facilities) and further install landscape screening to provide a visual barrier.