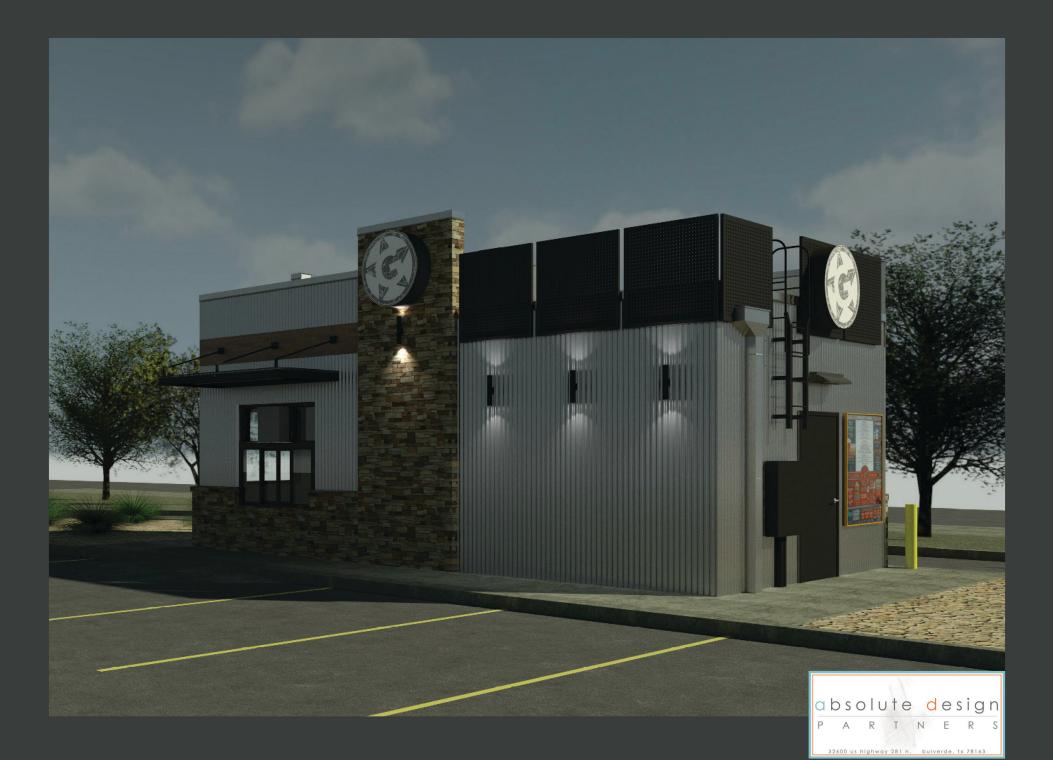

H. Viewshed Protection

As indicated in the building elevations in the Exhibits section of this Report, the proposed OTG facility will include an elegant, finished building, however, the site will also include a dumpster. In effort to conceal the dumpster, OTG proposes to enclose the dumpster with a wall (standard on all OTG facilities) and further install landscape screening to provide a visual barrier.