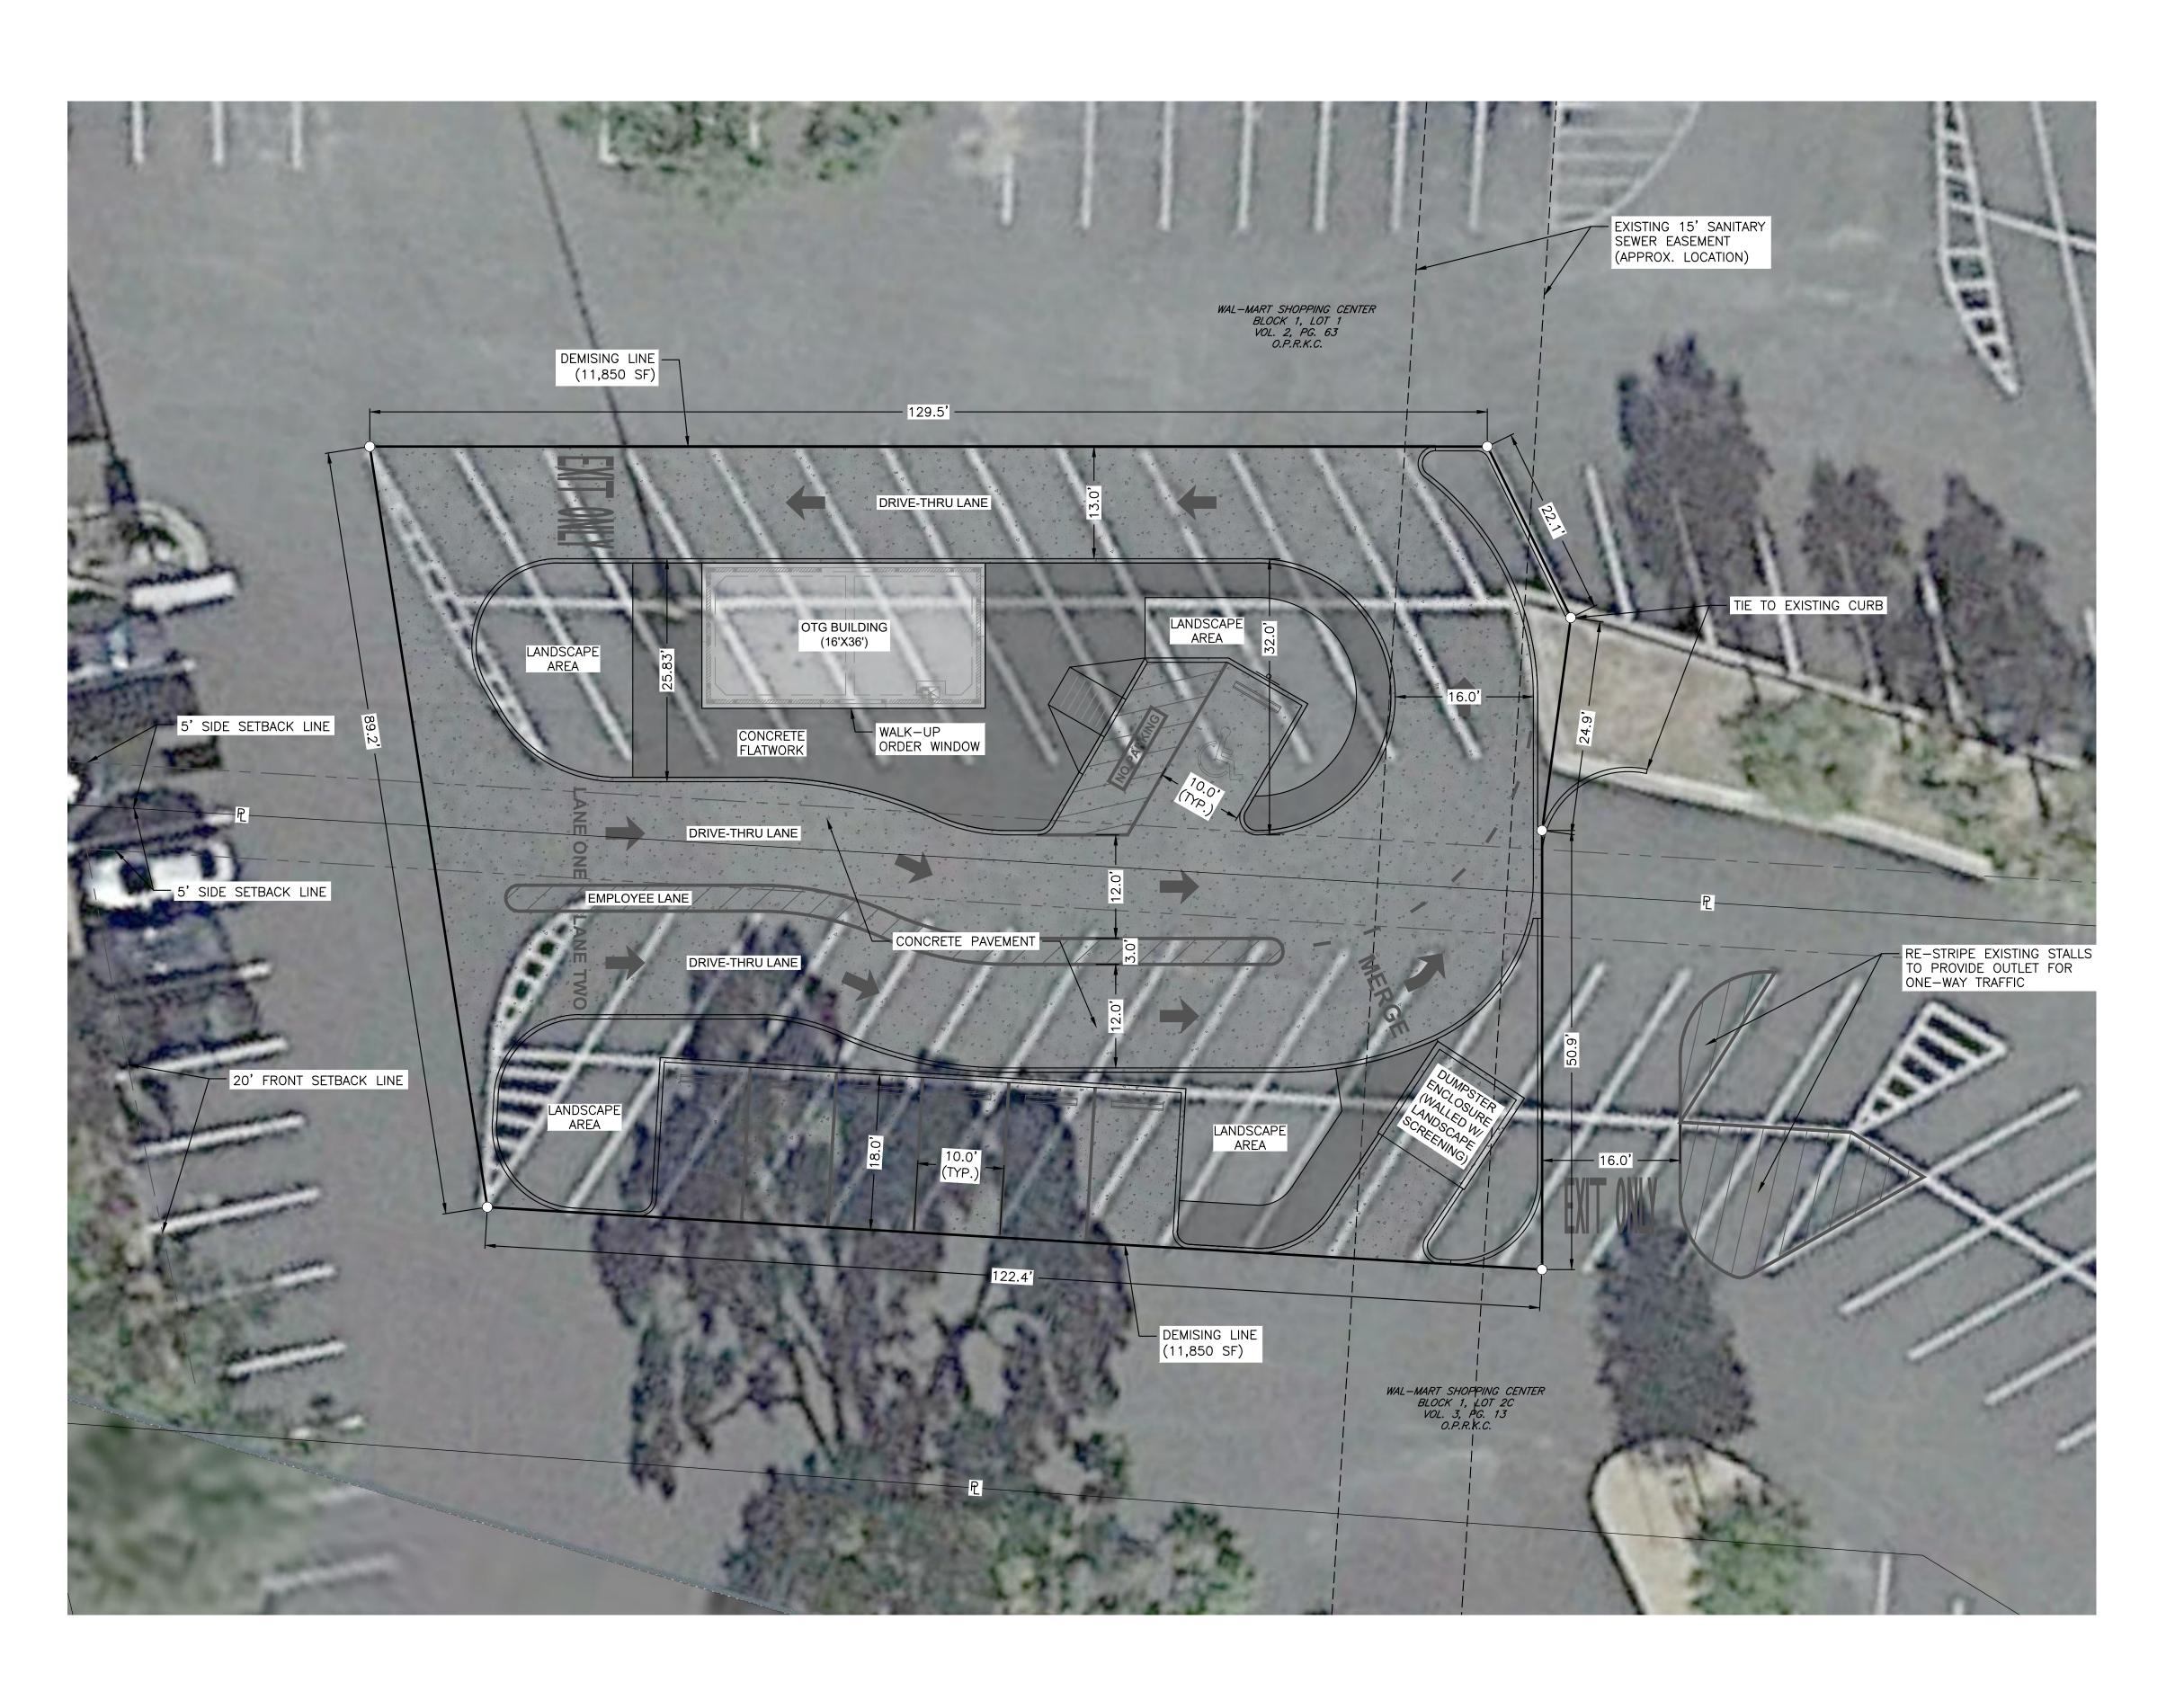

The UCD (Chapter 5, Section 5.2.D.9) indicates that a minimum of 10 staking spaces are required for restaurant drive-throughs to include at least 6 spaces at or before the order station and at least 4 spaces between the order station and pick-up window. In effort to mitigate for the additional traffic generated by this proposed OTG facility, the site plan will include enough queue length to accommodate at least 17-18 stacking spaces (nearly double the minimum requirement). The Exhibit titled "Drive-Through Vehicle Stacking" provides an overview of how the facility will stack the vehicles in queue.

Additionally, OTG facilities do not utilize a standard fixed-position menu board. In effort to maximize drive-through efficiency and move traffic through the facility quickly during peak hours, OTG personnel take orders via handheld devices outside and along the drive-through lanes as indicated on the Exhibit titled "Drive-Through Vehicle Stacking". Field data collected from existing OTG facilities indicate that the flexible "order station" and drive-through efficiency provides for an average window transaction time of about 20-30 seconds per vehicle.

D. Building Setbacks

The tracts are currently zoned as "Community Commercial" (C3) as the base zoning district with "Entrance Corridors" as the overlay zoning district. The UDC stipulates that side and rear setbacks for development within the C3 zoning district may not exceed 5' and 20', respectively. Further, the UDC stipulates that front setbacks for development within the Entrance Corridor zoning overlay district may not exceed 20'.

As indicated on the Exhibit titled "Preliminary Site Layout", the proposed OTG building does not appear to encroach on any of those setback limits.

Additionally, this Report identifies an existing sanitary sewer easement traversing the tracts. As indicated on the Exhibit titled "Preliminary Site Layout", the proposed building does not appear to encroach on the existing easement.

I. Impervious Cover

As indicated in the Exhibit titled "Preliminary Site Layout" the proposed OTG facility will be constructed in an existing parking lot (100% impervious). The proposed OTG site plan will eliminate some areas of existing impervious cover and replace those areas with landscaping in lieu of pavement, thus providing an overall reduction in impervious cover.