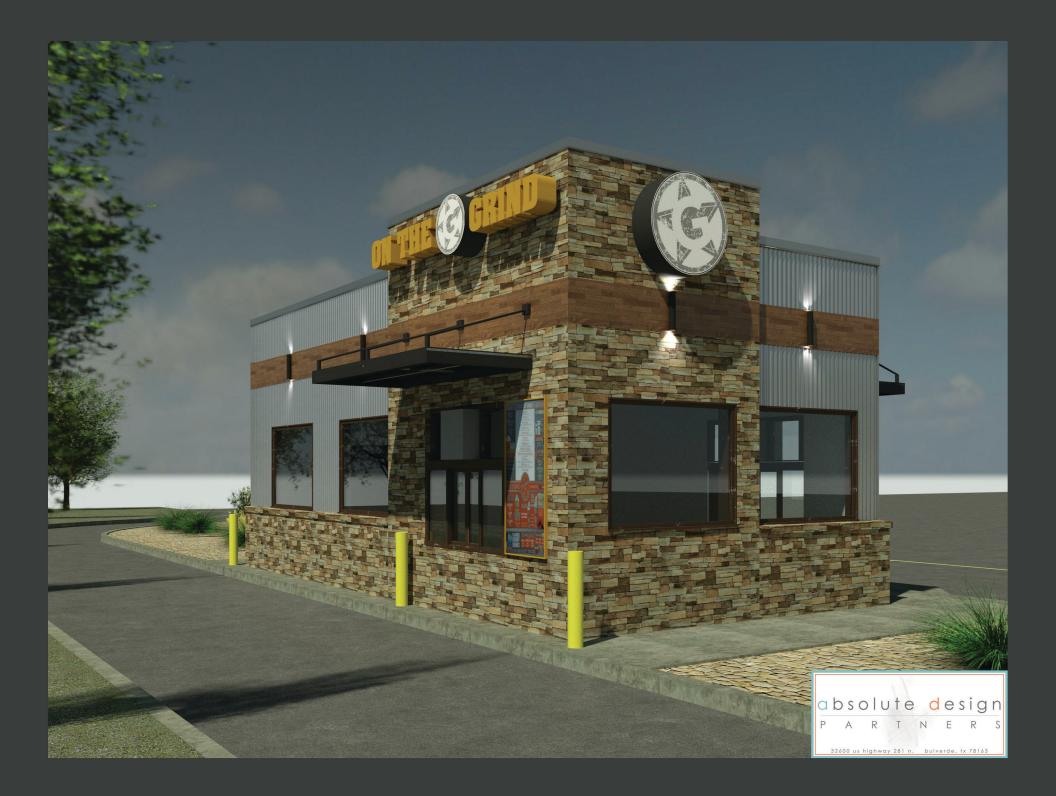

H. Viewshed Protection

As indicated in the building elevations in the Exhibits section of this Report, the proposed OTG facility will include an elegant, finished building, however, the site will also include a dumpster. In effort to conceal the dumpster, OTG proposes to enclose the dumpster with a wall (standard on all OTG facilities) and further install landscape screening to provide a visual barrier.