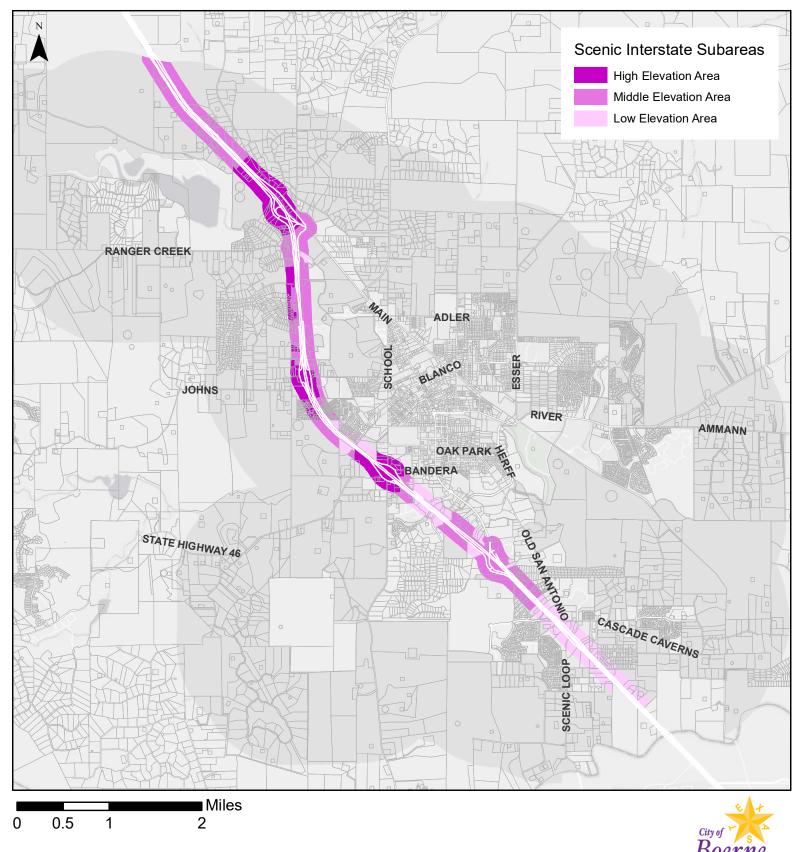

## Scenic Interstate Corridor Overlay District Subareas Map

June 11, 2021

For additional detail, see the online Zoning Map:

https://boerne.maps.arcgis.com/apps/webappviewer/index.html?id=a4d97a3040324dfe9614eb3d39b7df45