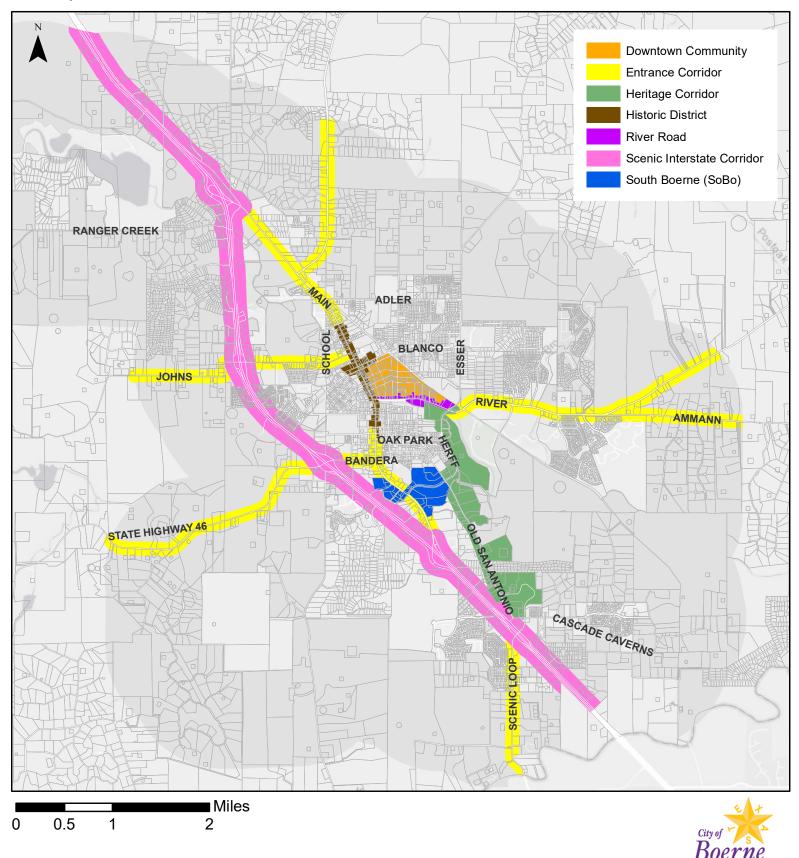

## **Proposed Overlay Districts Map**

June 11, 2021

For additional detail, see the online Zoning Map:

https://boerne.maps.arcgis.com/apps/webappviewer/index.html?id=a4d97a3040324dfe9614eb3d39b7df45

This Geographical Information System Product is provided "as is" without warranty of any kind and City of Boerne expressly disclaims all expressed and implied warranties, including, but not limited to, the implied warranties of merchantability and fitness for a particular purpose. The City of Boerne does not warrant, guarantee, or make any representations regarding the use, or the results of the use, of the information provided to you by the City of Boerne, in terms of correctness, accuracy, reliability, timeliness or otherwise. The entire risk as to the results and any performance of information obtained from the City of Boerne is entirely assumed by the recipient.