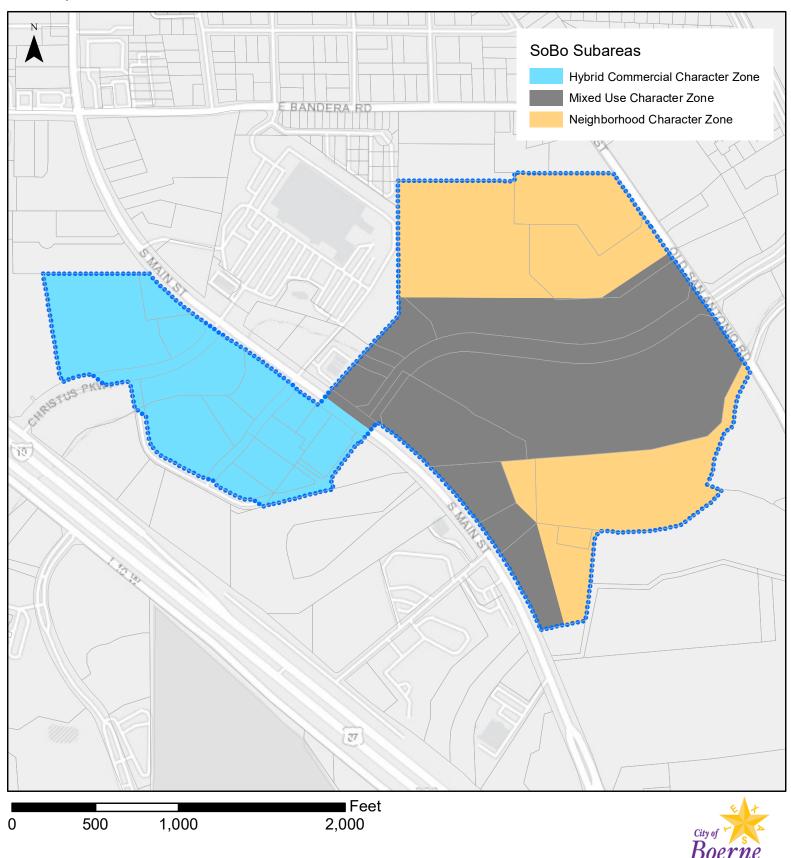

## South Boerne (SoBo) Overlay District Subareas Map

June 11, 2021

For additional detail, see the online Zoning Map:

https://boerne.maps.arcgis.com/apps/webappviewer/index.html?id=a4d97a3040324dfe9614eb3d39b7df45

This Geographical Information System Product is provided "as is" without warranty of any kind and City of Boerne expressly disclaims all expressed and implied warranties, including, but not limited to, the implied warranties of merchantability and fitness for a particular purpose. The City of Boerne does not warrant, guarantee, or make any representations regarding the use, or the results of the use, of the information provided to you by the City of Boerne, in terms of correctness, accuracy, reliability, timeliness or otherwise. The entire risk as to the results and any performance of information obtained from the City of Boerne is entirely assumed by the recipient.