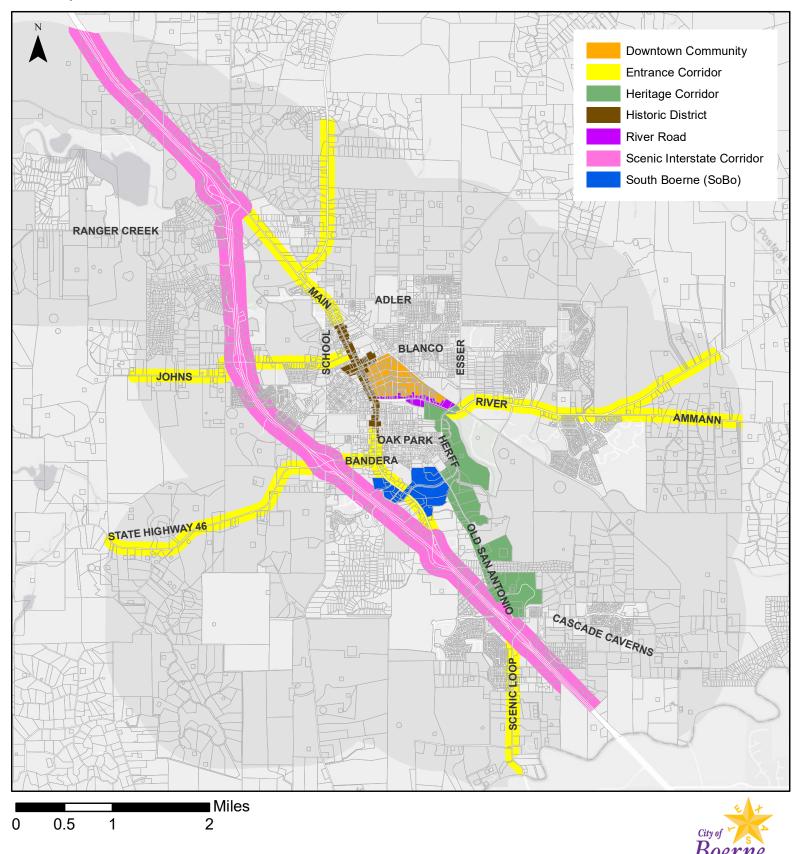

## **Proposed Overlay Districts Map**

June 11, 2021

For additional detail, see the online Zoning Map:

https://boerne.maps.arcgis.com/apps/webappviewer/index.html?id=a4d97a3040324dfe9614eb3d39b7df45

This Geographical Information System Product is provided "as is" without warranty of any kind and City of Boerne expressly disclaims all expressed and implied warranties, including, but not limited to, the implied warranties of merchantability and fitness for a particular purpose. The City of Boerne does not warrant, guarantee, or make any representations regarding the use, or the results of the use, of the information provided to you by the City of Boerne, in terms of correctness, accuracy, reliability, timeliness or otherwise. The entire risk as to the results and any performance of information obtained from the City of Boerne is entirely assumed by the recipient.