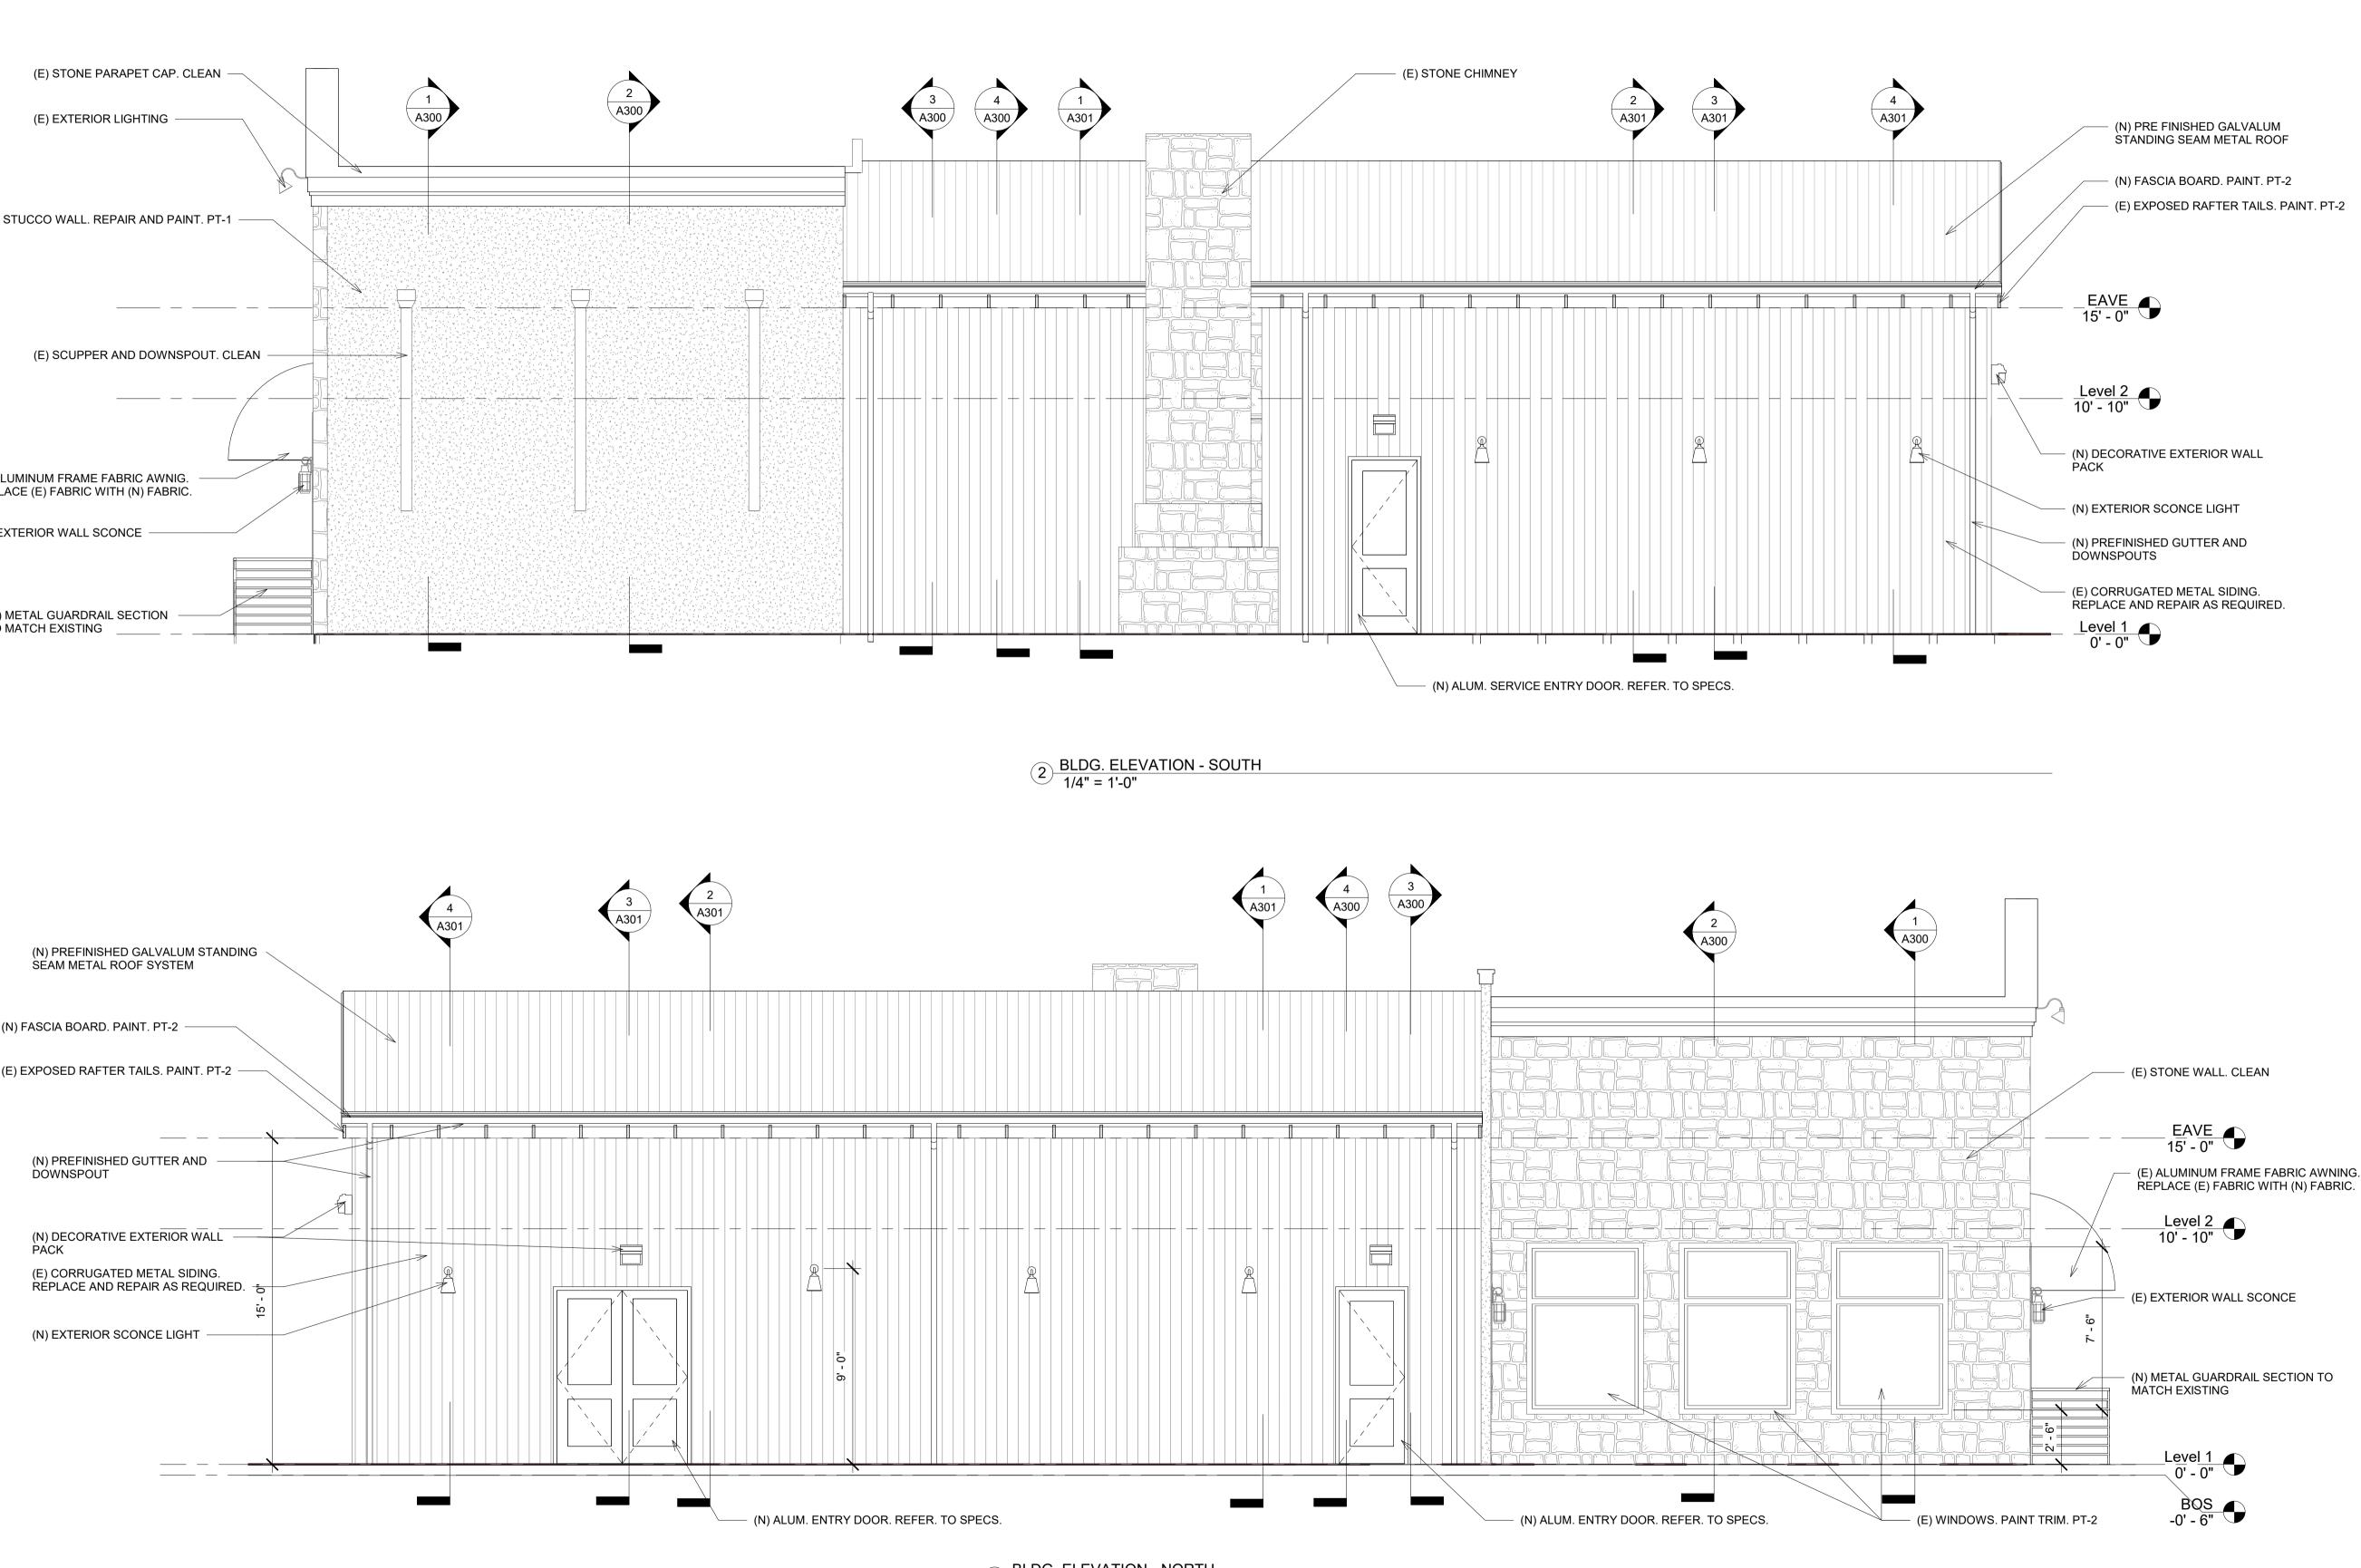

1 ROOF PLAN 1/4" = 1'-0"

1 BLDG. ELEVATION - NORTH 1/4" = 1'-0"

## (E) STUCCO. PAINT. PT-1 -

\_\_\_\_\_

(E) EXT. SCONCE LIGHT

(E) WINDOW (E) WINDOW TRIM. PAINT. PT-2

REMOVE (E) CORRUGATED METAL ROOF. INSTALL (N) PRE FINISHED GALVALUM STANIDNG SEAM METAL ROOF W/ MIN R25 CONTINUOUS INSULATION OVER (E) ROOF DECK.

(N) FASCIA BOARD. PAINT. PT-2

(N) PREFINISHED GUTTER AND
DOWNSPOUT

(E) EXPOSED RAFTER. PAINT. PT-2

(N) SURFACE MOUNT DIRECTIONAL

(N) HORIZONTAL EXTERIOR WOOD SIDING (WD01) OVER VERTICAL FURRING STRIPS AND EXTERIOR ZIP SYSTEM SHEATHING.

(E) STONE CHIMNEY

(N) GLAZED ALUMINUM \_\_\_\_\_\_ SECTIONAL OVERHEAD DOORS. REF. TO SPECS.