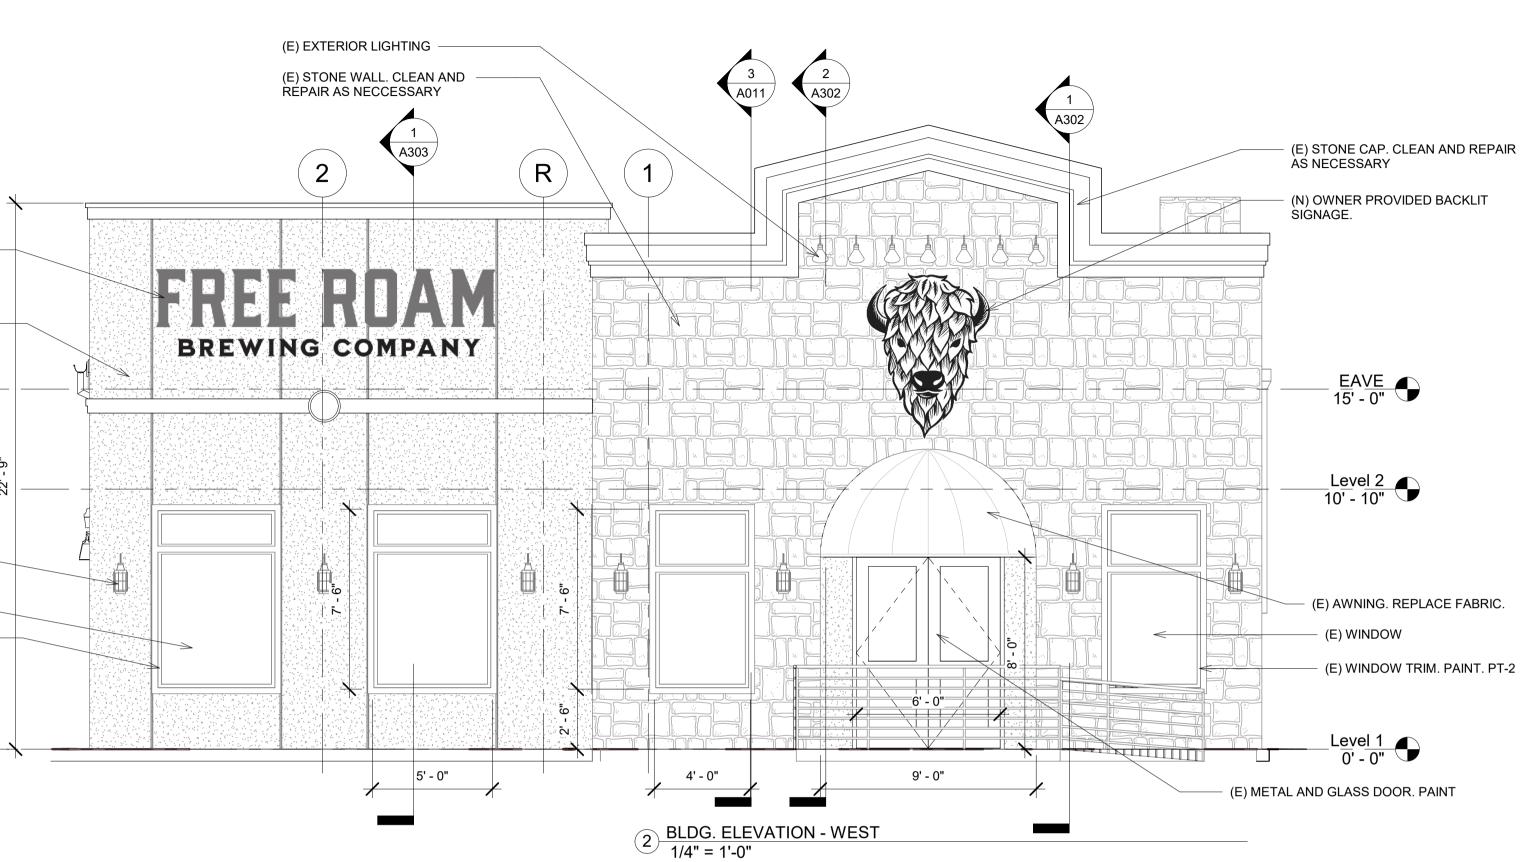

## (N) OWNER PROVIDED BACKLIT SIGNAGE

(E) STONE CHIMNEY

(N) GLAZED ALUMINUM \_\_\_\_\_\_ SECTIONAL OVERHEAD DOORS. REF. TO SPECS.