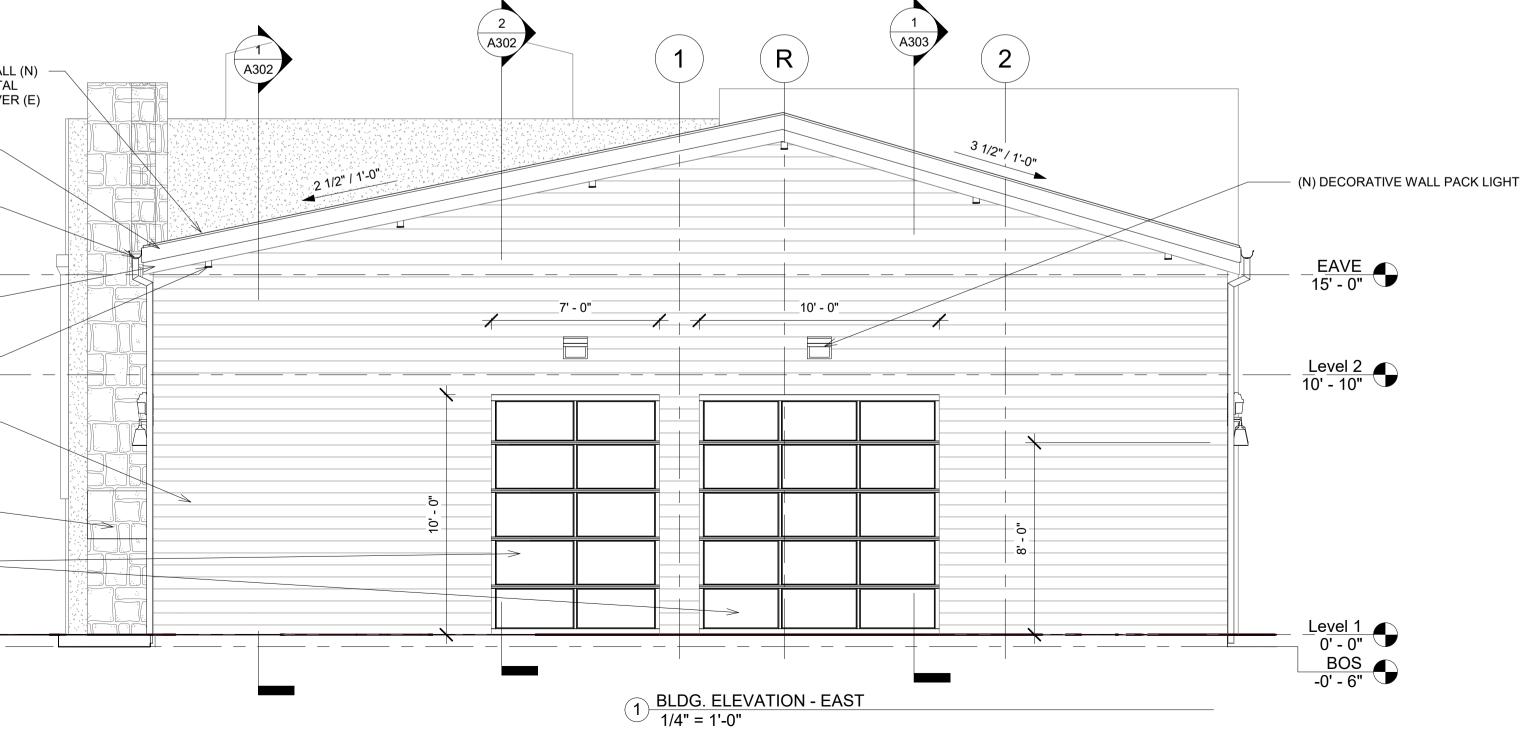

## (E) STUCCO. PAINT. PT-1 -

\_\_\_\_\_

(E) EXT. SCONCE LIGHT

(E) WINDOW (E) WINDOW TRIM. PAINT. PT-2

REMOVE (E) CORRUGATED METAL ROOF. INSTALL (N) PRE FINISHED GALVALUM STANIDNG SEAM METAL ROOF W/ MIN R25 CONTINUOUS INSULATION OVER (E) ROOF DECK.

(N) FASCIA BOARD. PAINT. PT-2

(N) PREFINISHED GUTTER AND
DOWNSPOUT

(E) EXPOSED RAFTER. PAINT. PT-2

(N) SURFACE MOUNT DIRECTIONAL

(N) HORIZONTAL EXTERIOR WOOD SIDING (WD01) OVER VERTICAL FURRING STRIPS AND EXTERIOR ZIP SYSTEM SHEATHING.

(E) STONE CHIMNEY

(N) GLAZED ALUMINUM \_\_\_\_\_\_ SECTIONAL OVERHEAD DOORS. REF. TO SPECS.