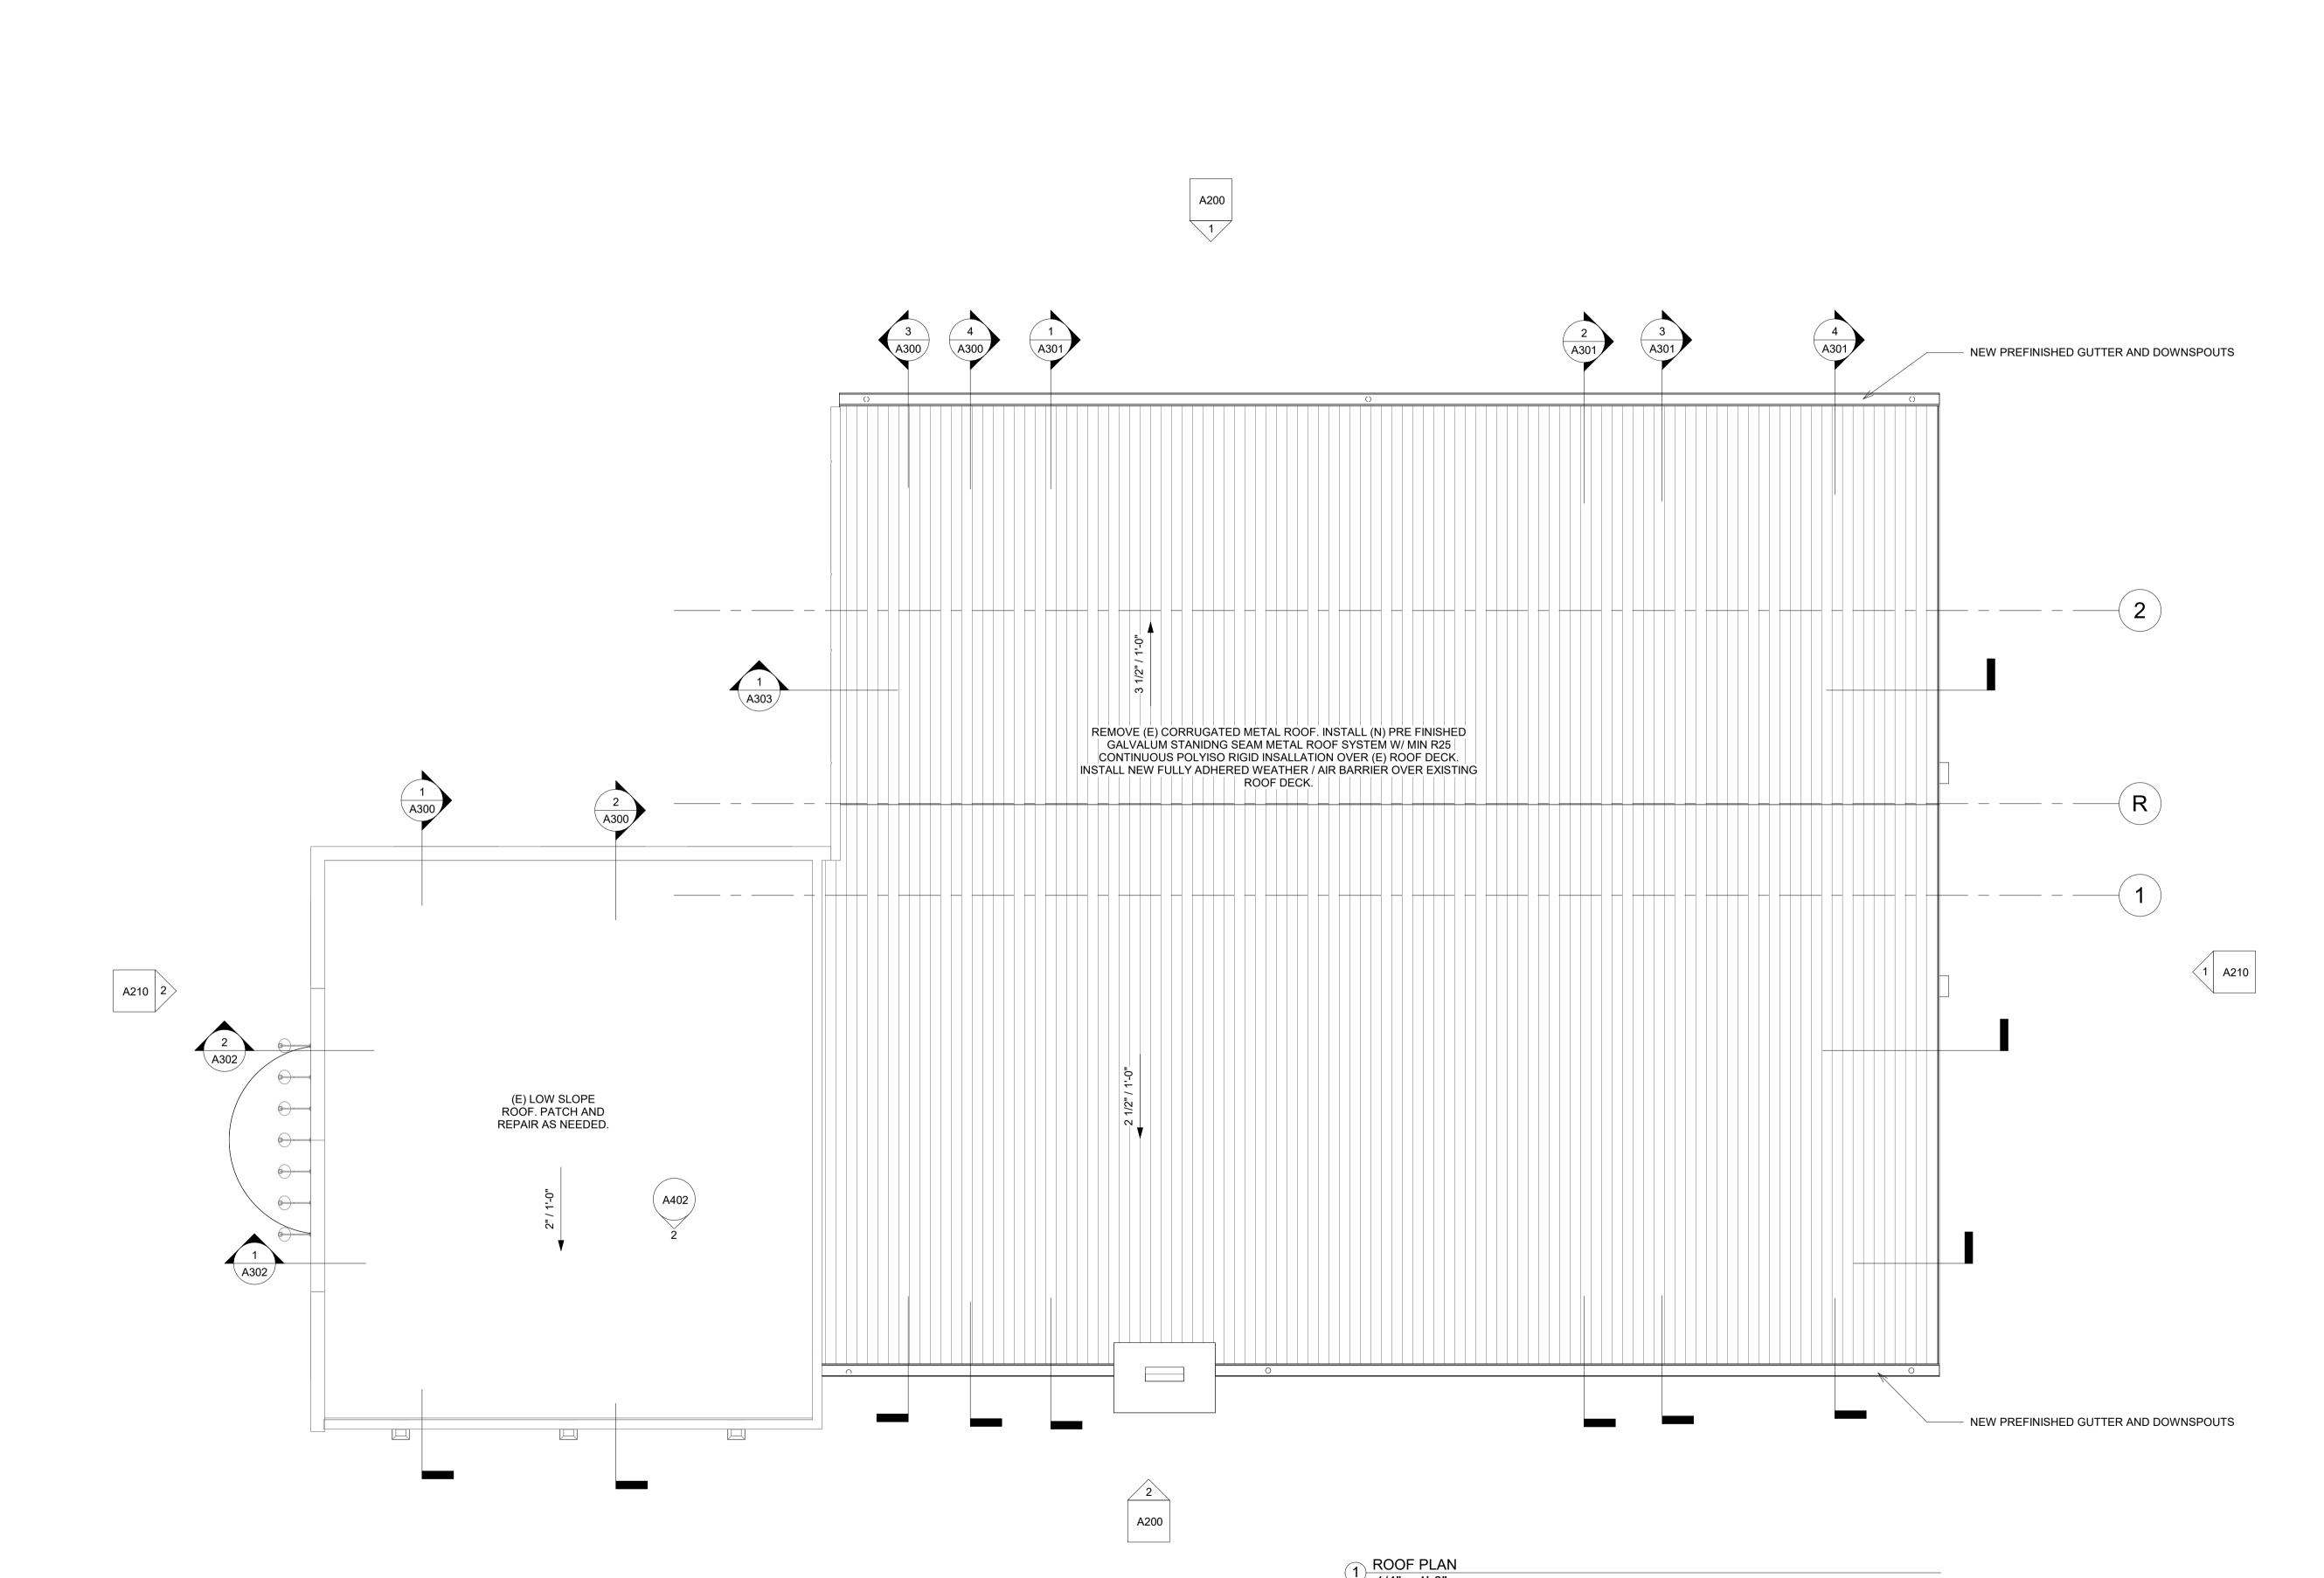

1 ROOF PLAN 1/4" = 1'-0"

1 BLDG. ELEVATION - NORTH 1/4" = 1'-0"

## (E) STUCCO. PAINT. PT-1 -

\_\_\_\_\_

(E) EXT. SCONCE LIGHT

(E) WINDOW (E) WINDOW TRIM. PAINT. PT-2

REMOVE (E) CORRUGATED METAL ROOF. INSTALL (N) PRE FINISHED GALVALUM STANIDNG SEAM METAL ROOF W/ MIN R25 CONTINUOUS INSULATION OVER (E) ROOF DECK.