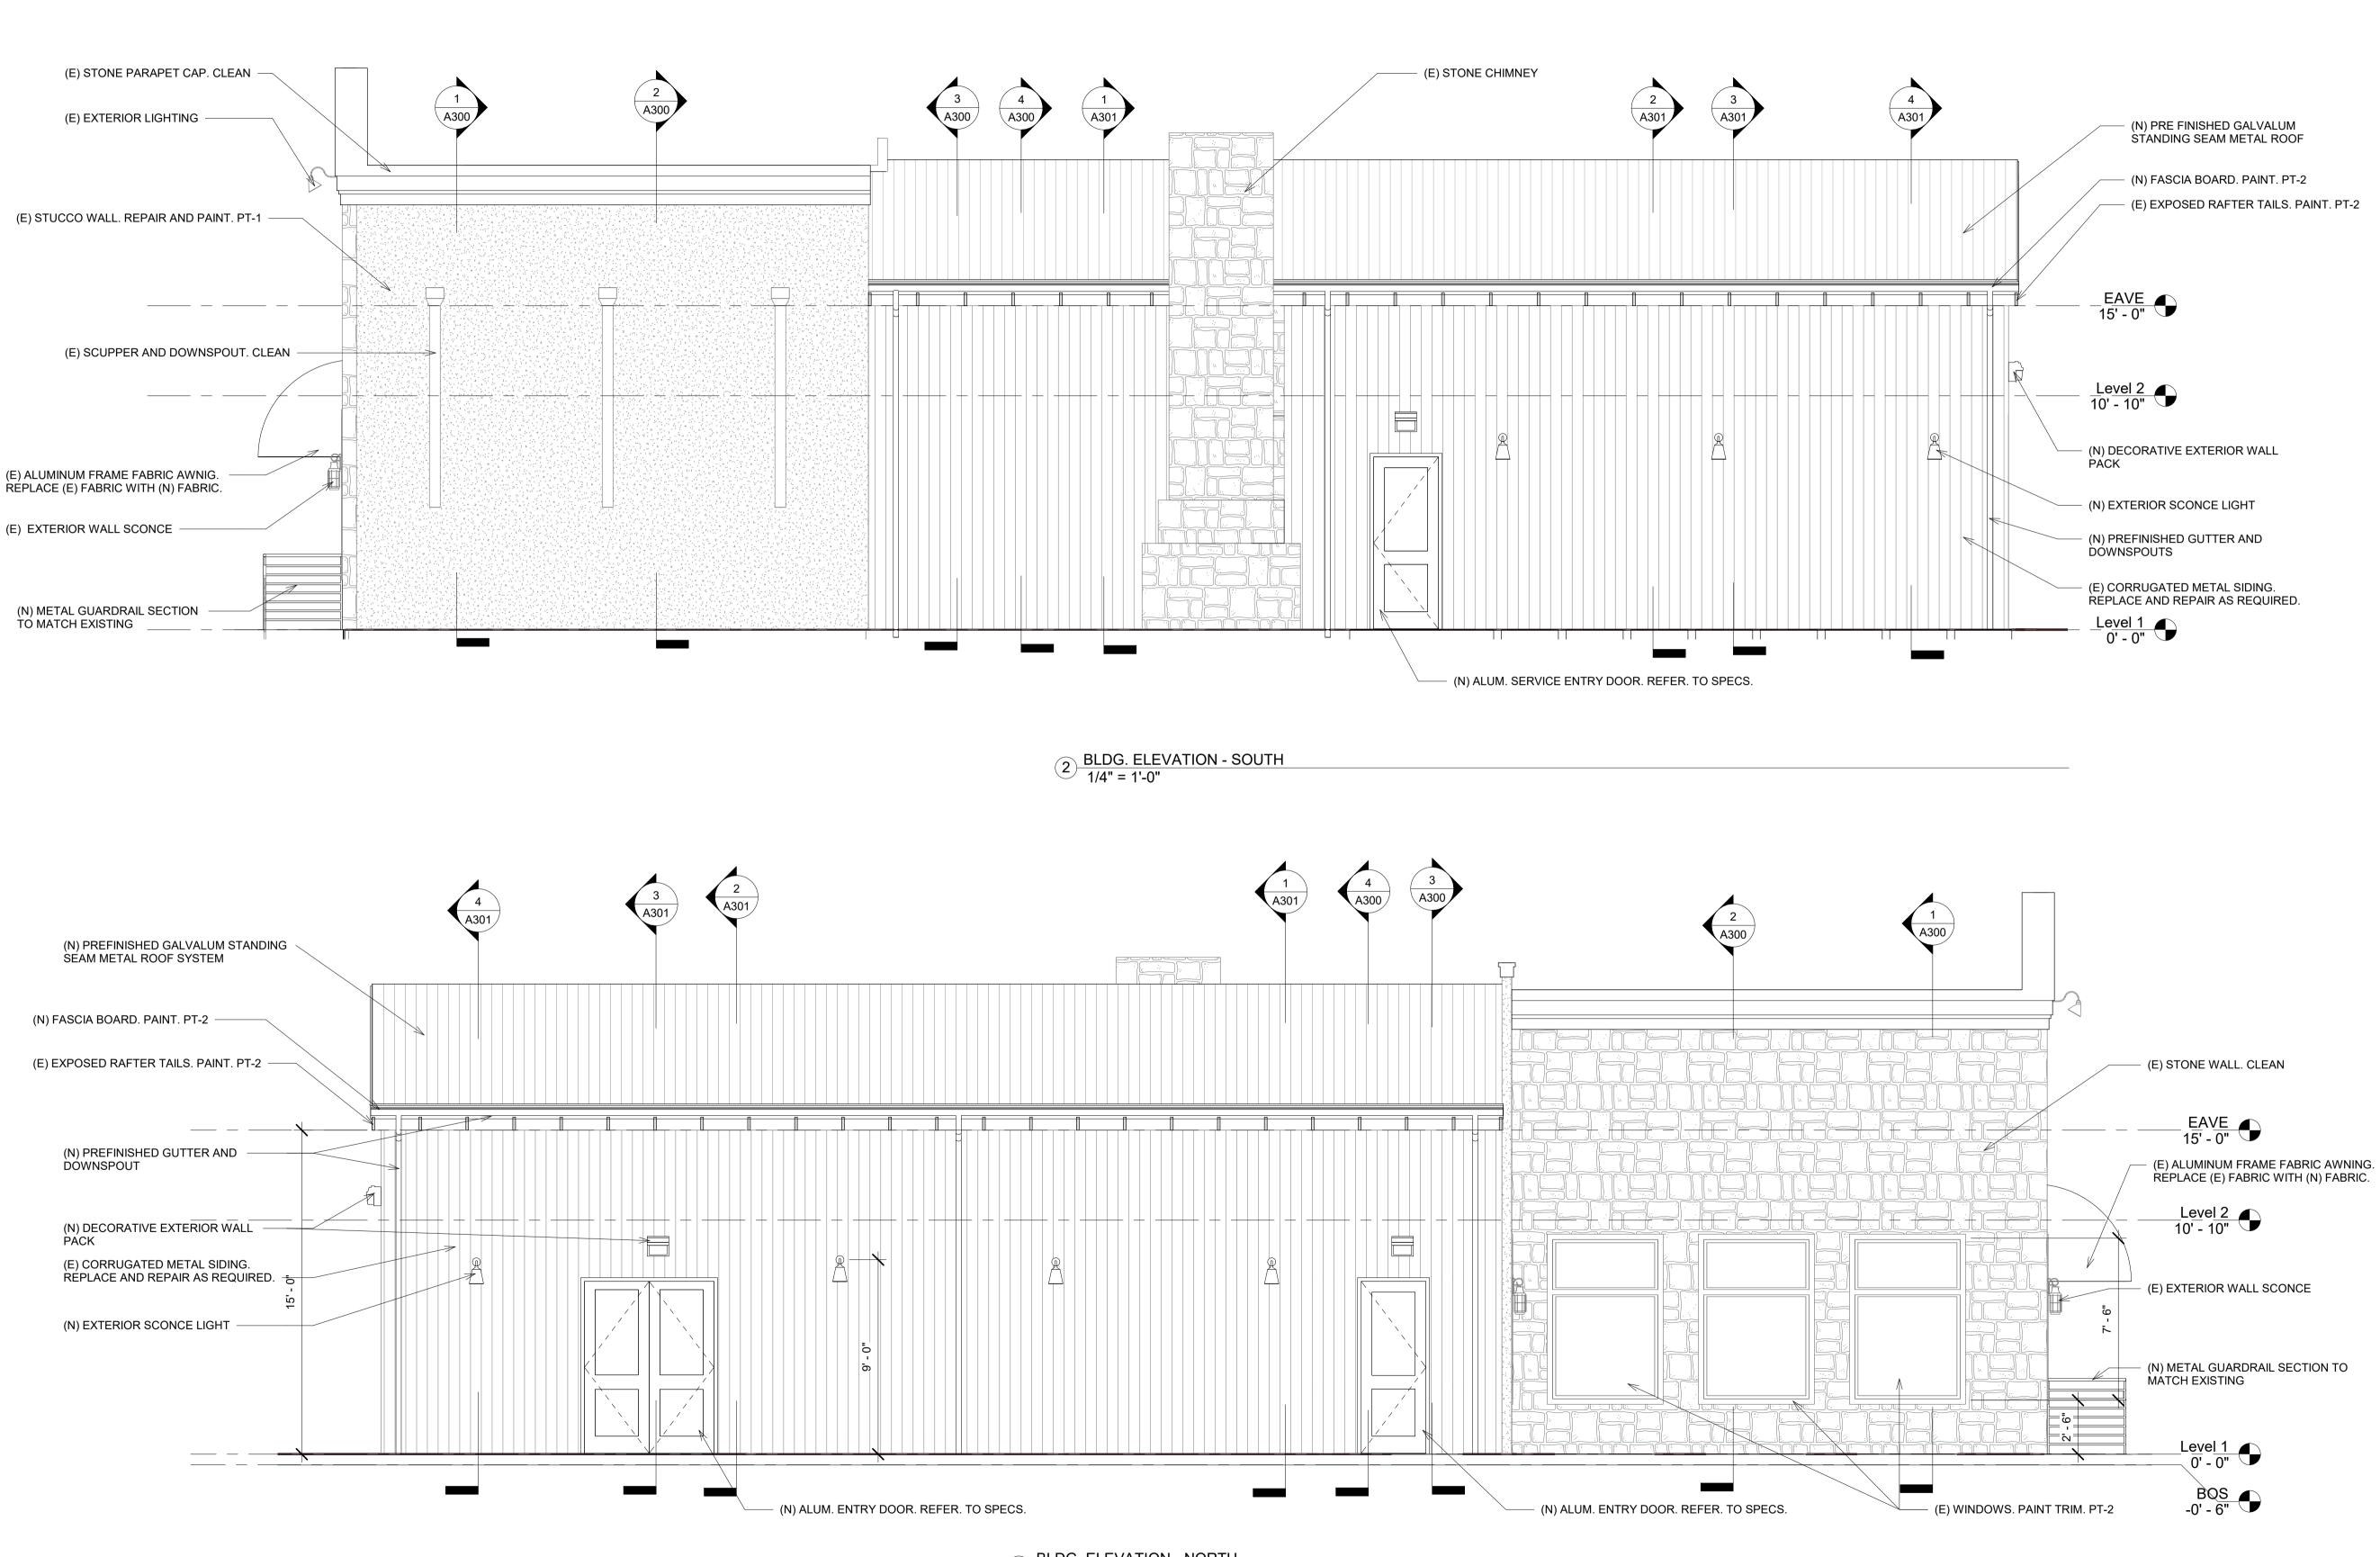

1 ROOF PLAN 1/4" = 1'-0"

1 BLDG. ELEVATION - NORTH 1/4" = 1'-0"

## (E) STUCCO. PAINT. PT-1 -

\_\_\_\_\_

(E) EXT. SCONCE LIGHT

(E) WINDOW (E) WINDOW TRIM. PAINT. PT-2

REMOVE (E) CORRUGATED METAL ROOF. INSTALL (N) PRE FINISHED GALVALUM STANIDNG SEAM METAL ROOF W/ MIN R25 CONTINUOUS INSULATION OVER (E) ROOF DECK.

(N) FASCIA BOARD. PAINT. PT-2

(N) PREFINISHED GUTTER AND
DOWNSPOUT

(E) EXPOSED RAFTER. PAINT. PT-2

(N) SURFACE MOUNT DIRECTIONAL

(N) HORIZONTAL EXTERIOR WOOD SIDING (WD01) OVER VERTICAL FURRING STRIPS AND EXTERIOR ZIP SYSTEM SHEATHING.

(E) STONE CHIMNEY

(N) GLAZED ALUMINUM \_\_\_\_\_\_ SECTIONAL OVERHEAD DOORS. REF. TO SPECS.