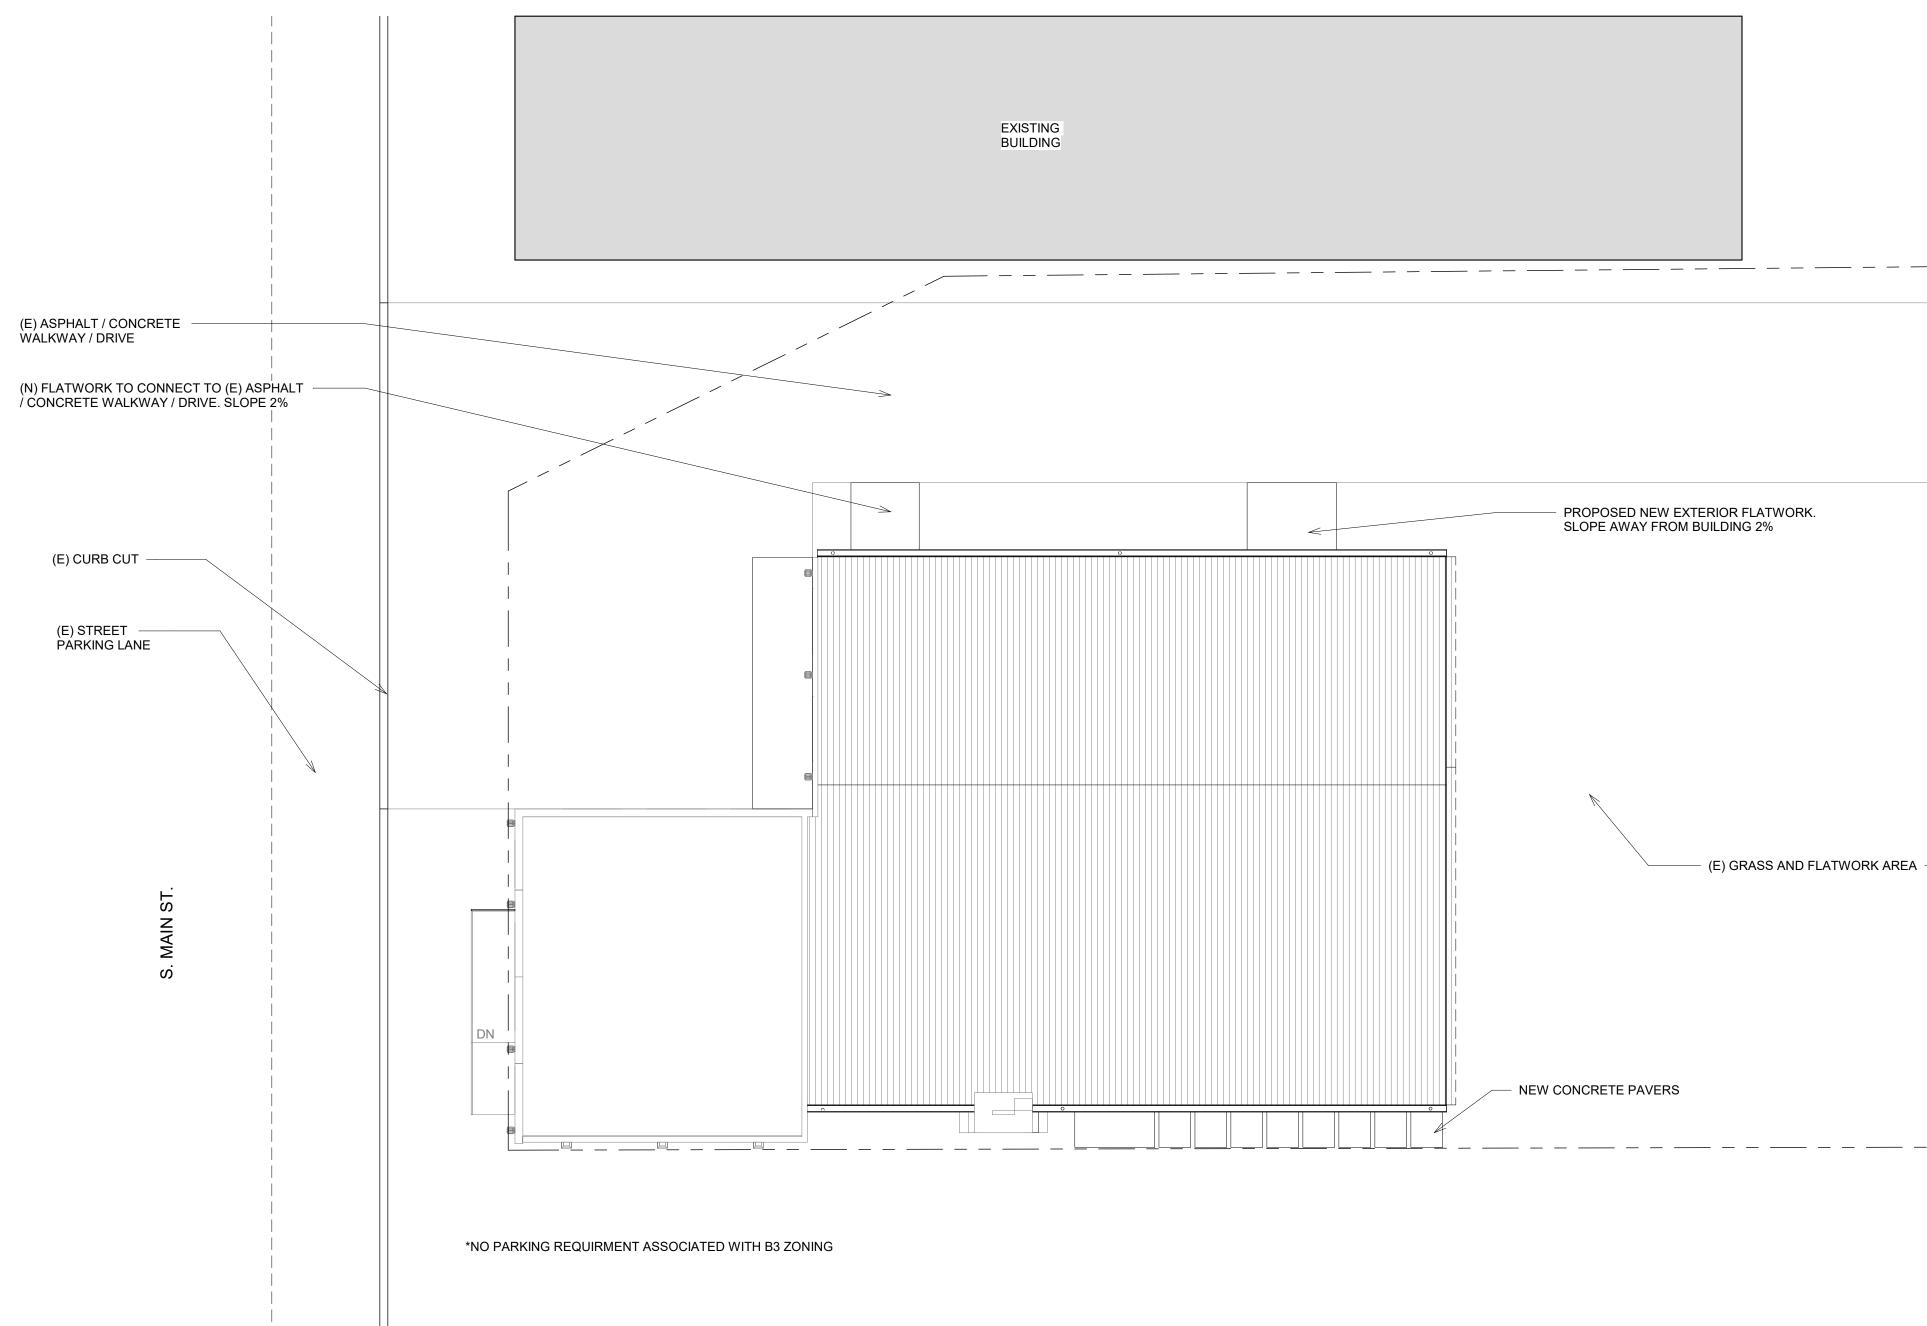

| 1. | DONOTS   |
|----|----------|
|    | CONTACT  |
| 2. | DIMENSIC |
| 2  |          |

DO NOT SCALE THESE DRAWINGS. IF A SPECIFIC DIMENSION IS NOT GIVEN, CONTACT CREO ARCHITECTURE FOR CLARIFICATION.
DIMENSIONS ARE TO FACE OF FRAME OR CENTERLINE OF FRAME AS NOTED.
REFER TO CIVIL DRAWINGS FOR ACCURATE SITE PLAN.

### CLIENT

NAME: Andy Brewer ADDRESS: 325 S. Main St. Boerne, TX 78006

\_

# Free Roam Brewing HQ

PROJECT KEY 

ARCHITECT STAMP

### DATE: 05/26/2021

| No. | Description | Date |
|-----|-------------|------|
|     |             |      |
|     |             |      |
|     |             |      |
|     |             |      |
|     |             |      |
|     |             |      |
|     |             |      |

SHEET TITLE

SITE PLAN

SHEET INFO

**PROJECT:** 2105 ISSUE DATE: 05/26/2021 DRAWN BY: SS CHECKED BY: SS

(N) METAL GUARDRAIL SECTION TO MATCH EXISTING

(E) EXTERIOR WALL SCONCE