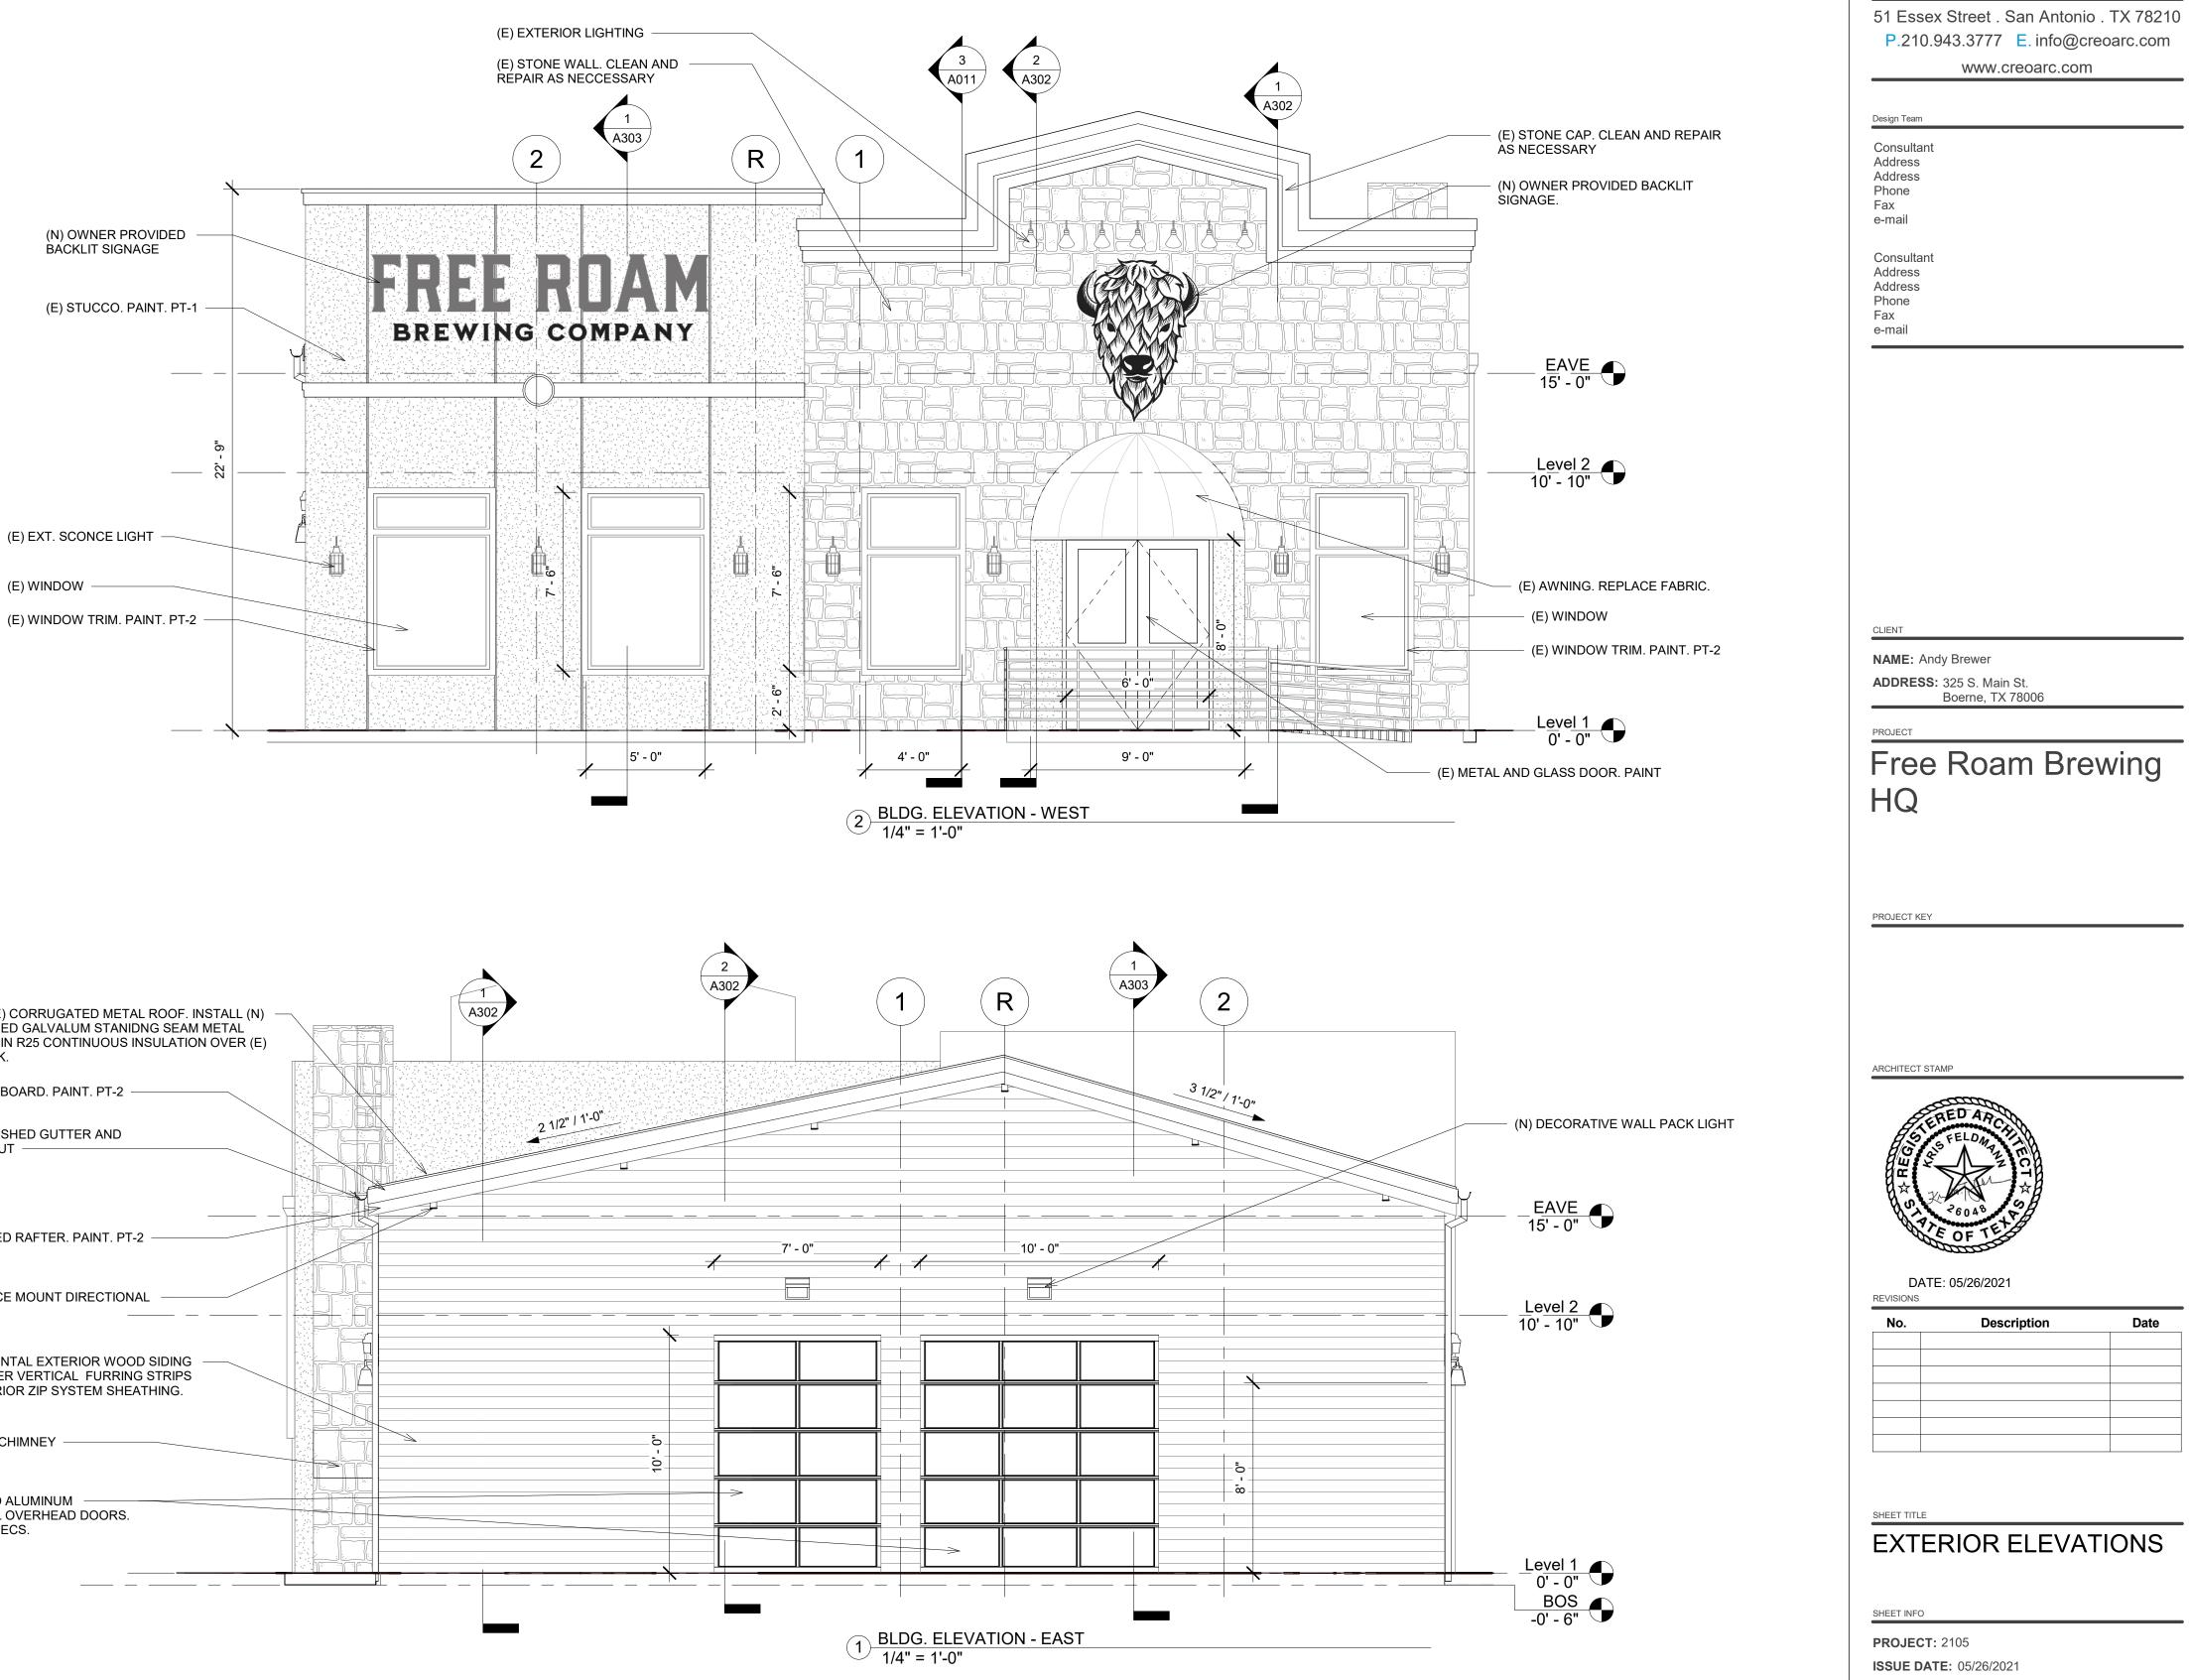

# Level 2 10' - 10"

- <u>EAVE</u> 15' - 0" (E) ALUMINUM FRAME FABRIC AWNING. REPLACE (E) FABRIC WITH (N) FABRIC.

(E) STONE WALL. CLEAN

**PROJECT:** 2105 **ISSUE DATE:** 05/26/2021 DRAWN BY: SS CHECKED BY: SS

# PROJECT Free Roam Brewing HQ

NAME: Andy Brewer ADDRESS: 325 S. Main St. Boerne, TX 78006

(N) PREFINISHED GUTTER AND DOWNSPOUTS

(N) EXTERIOR SCONCE LIGHT

(N) DECORATIVE EXTERIOR WALL PÁCK

Level 2 10' - 10"

\_E<u>AVE</u> 15' - 0"

- (N) FASCIA BOARD. PAINT. PT-2 - (E) EXPOSED RAFTER TAILS. PAINT. PT-2

(N) PRE FINISHED GALVALUM STANDING SEAM METAL ROOF

Phone Fax e-mail Consultant Address Address

Phone Fax

e-mail

CLIENT

Consultant Address Address

Design Team

51 Essex Street . San Antonio . TX 78210 P.210.943.3777 E. info@creoarc.com www.creoarc.com

(N) OWNER PROVIDED BACKLIT SIGNAGE

(E) EXT. SCONCE LIGHT

(E) WINDOW

REMOVE (E) CORRUGATED METAL ROOF. INSTALL (N) PRE FINISHED GALVALUM STANIDNG SEAM METAL ROOF W/ MIN R25 CONTINUOUS INSULATION OVER (E) ROOF DECK.

(N) FASCIA BOARD. PAINT. PT-2

(N) PREFINISHED GUTTER AND DOWNSPOUT

(E) EXPOSED RAFTER. PAINT. PT-2

(N) SURFACE MOUNT DIRECTIONAL LIGHT

(N) HORIZONTAL EXTERIOR WOOD SIDING (WD01) OVER VERTICAL FURRING STRIPS AND EXTERIOR ZIP SYSTEM SHEATHING.

(E) STONE CHIMNEY

(N) GLAZED ALUMINUM SECTIONAL OVERHEAD DOORS. REF. TO SPECS.

**PROJECT:** 2105 **ISSUE DATE:** 05/26/2021 DRAWN BY: SS CHECKED BY: SS