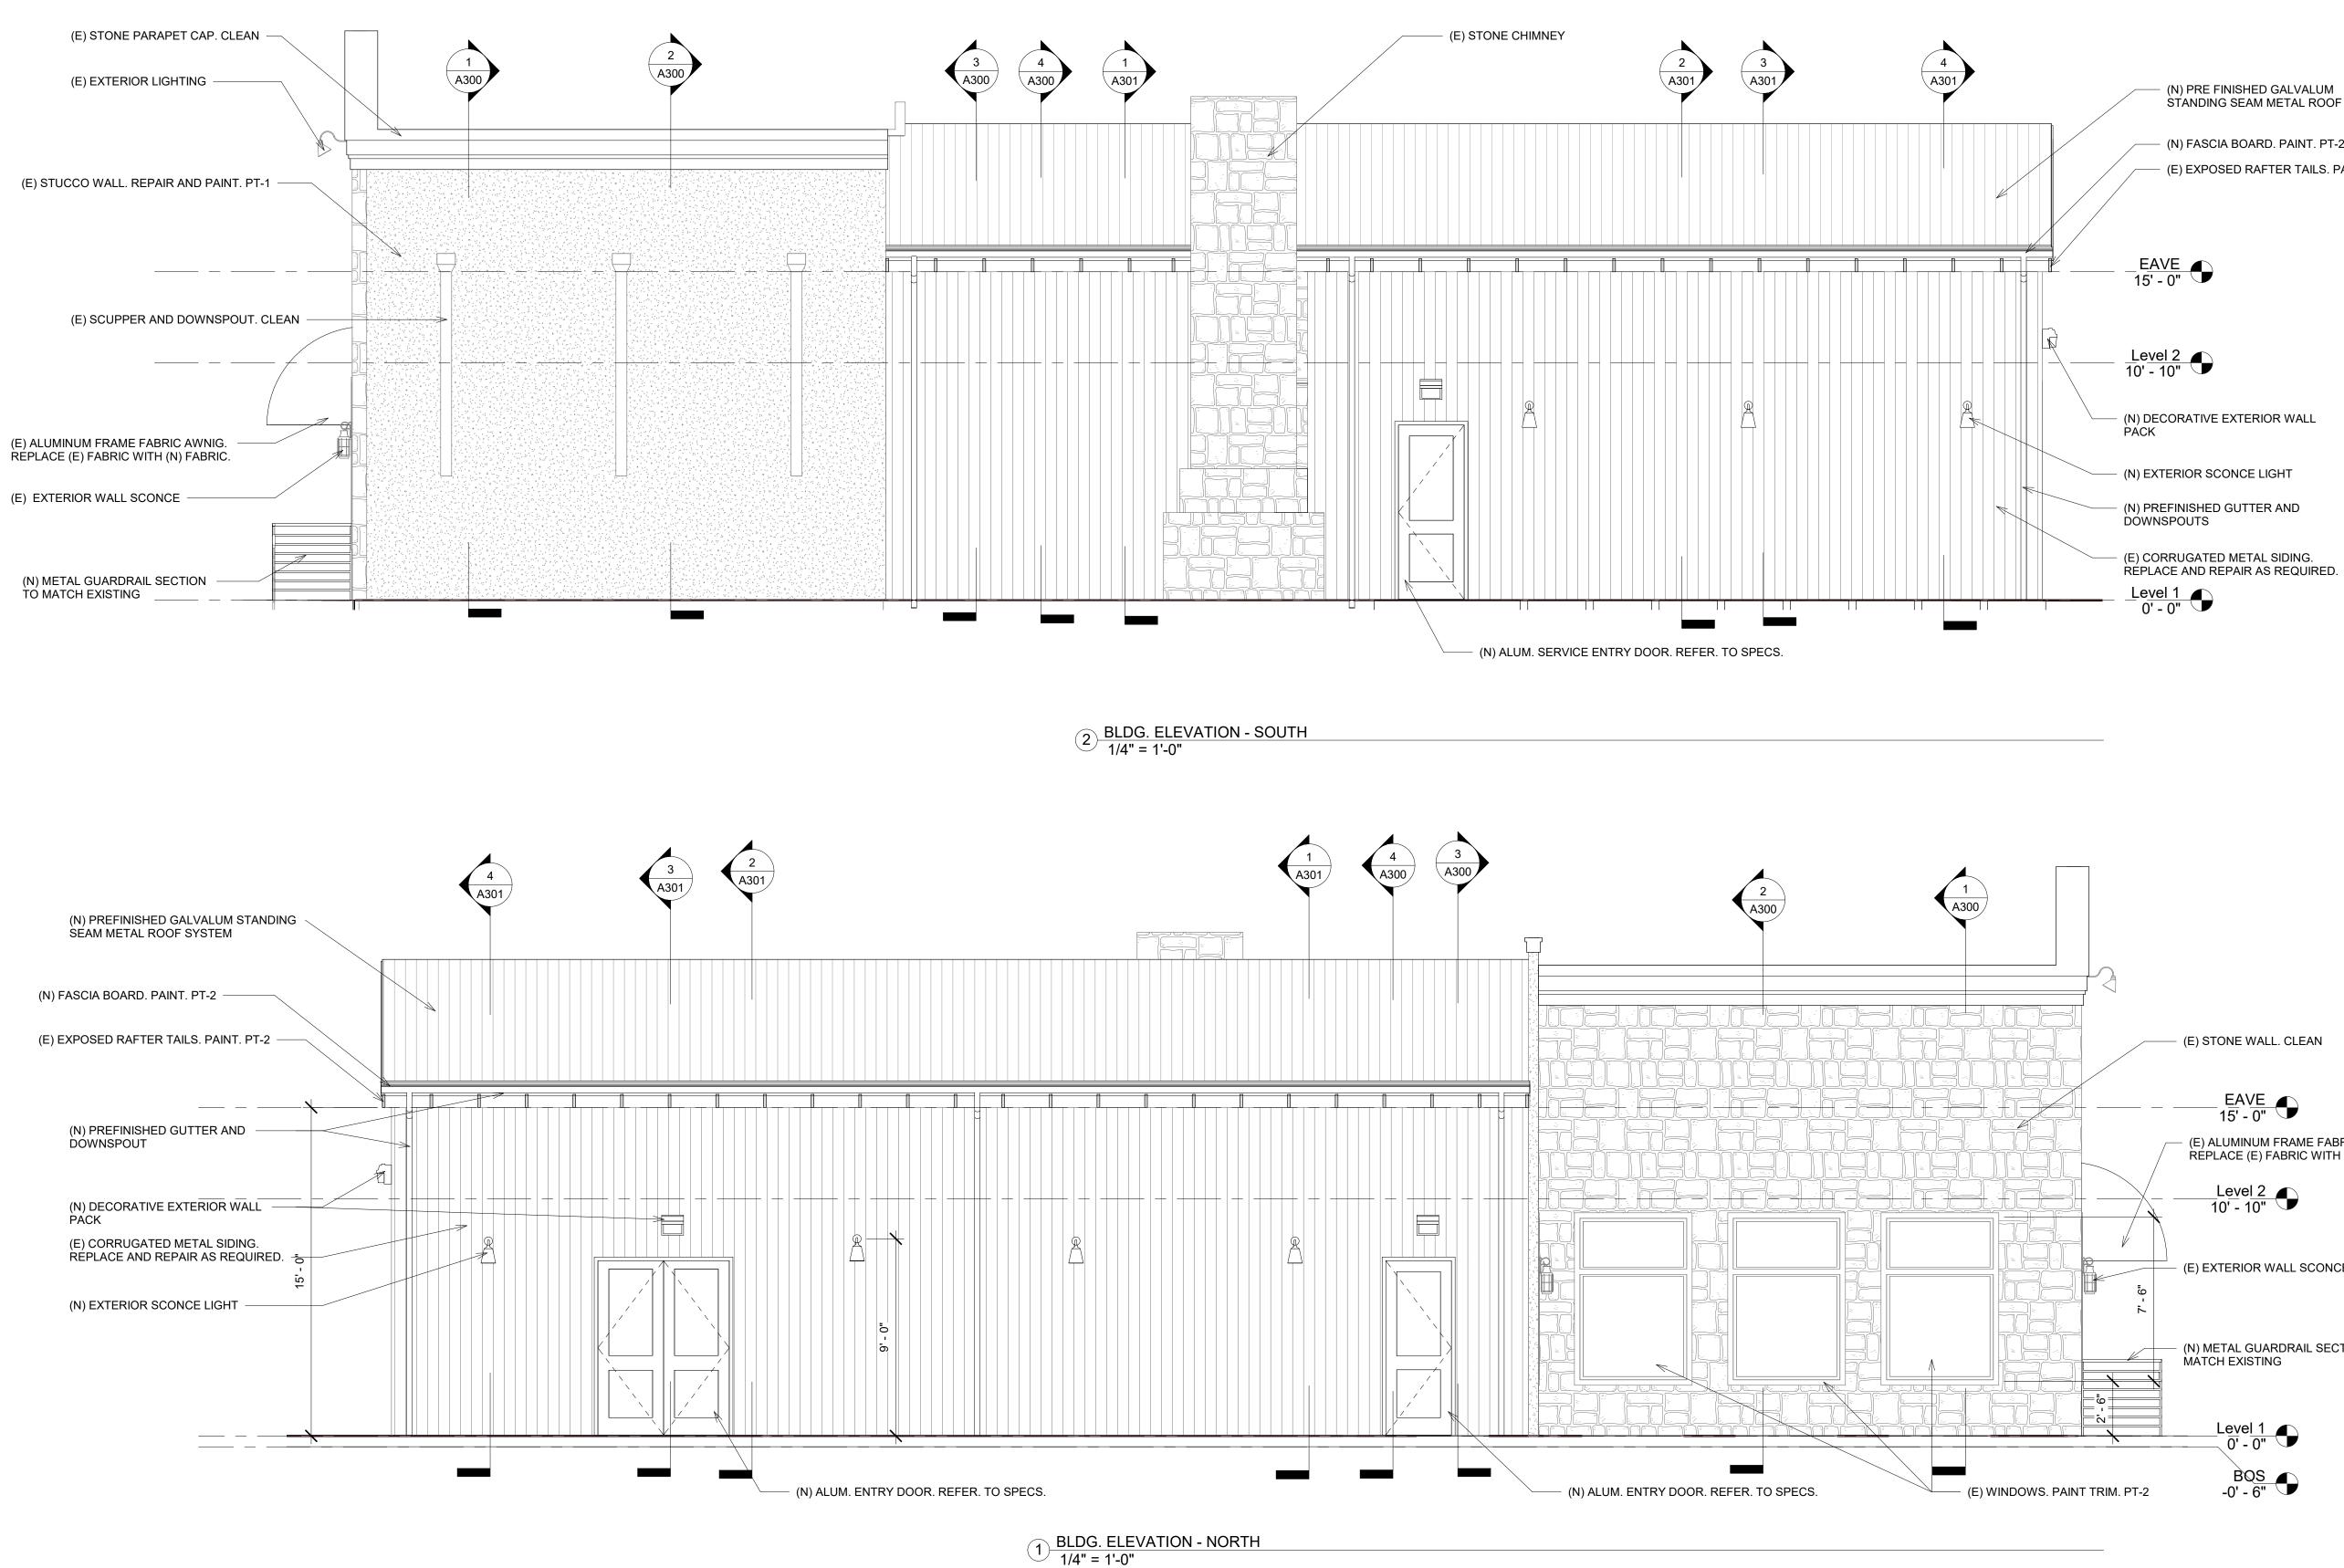

SHEET TITLE

SITE PLAN

SHEET INFO

**PROJECT:** 2105 ISSUE DATE: 05/26/2021 DRAWN BY: SS CHECKED BY: SS

(N) METAL GUARDRAIL SECTION TO MATCH EXISTING

(E) EXTERIOR WALL SCONCE

# Level 2 10' - 10"

- <u>EAVE</u> 15' - 0" (E) ALUMINUM FRAME FABRIC AWNING. REPLACE (E) FABRIC WITH (N) FABRIC.

(E) STONE WALL. CLEAN

**PROJECT:** 2105 **ISSUE DATE:** 05/26/2021 DRAWN BY: SS CHECKED BY: SS

# PROJECT Free Roam Brewing HQ

NAME: Andy Brewer ADDRESS: 325 S. Main St. Boerne, TX 78006

(N) PREFINISHED GUTTER AND DOWNSPOUTS

(N) EXTERIOR SCONCE LIGHT

(N) DECORATIVE EXTERIOR WALL PÁCK

Level 2 10' - 10"

\_E<u>AVE</u> 15' - 0"

- (N) FASCIA BOARD. PAINT. PT-2 - (E) EXPOSED RAFTER TAILS. PAINT. PT-2

(N) PRE FINISHED GALVALUM STANDING SEAM METAL ROOF

Phone Fax e-mail Consultant Address Address

Phone Fax

e-mail

(N) FASCIA BOARD. PAINT. PT-2

(N) PREFINISHED GUTTER AND DOWNSPOUT

(E) EXPOSED RAFTER. PAINT. PT-2

(N) SURFACE MOUNT DIRECTIONAL LIGHT

(N) HORIZONTAL EXTERIOR WOOD SIDING (WD01) OVER VERTICAL FURRING STRIPS AND EXTERIOR ZIP SYSTEM SHEATHING.

(E) STONE CHIMNEY

(N) GLAZED ALUMINUM SECTIONAL OVERHEAD DOORS. REF. TO SPECS.

**PROJECT:** 2105 **ISSUE DATE:** 05/26/2021 DRAWN BY: SS CHECKED BY: SS