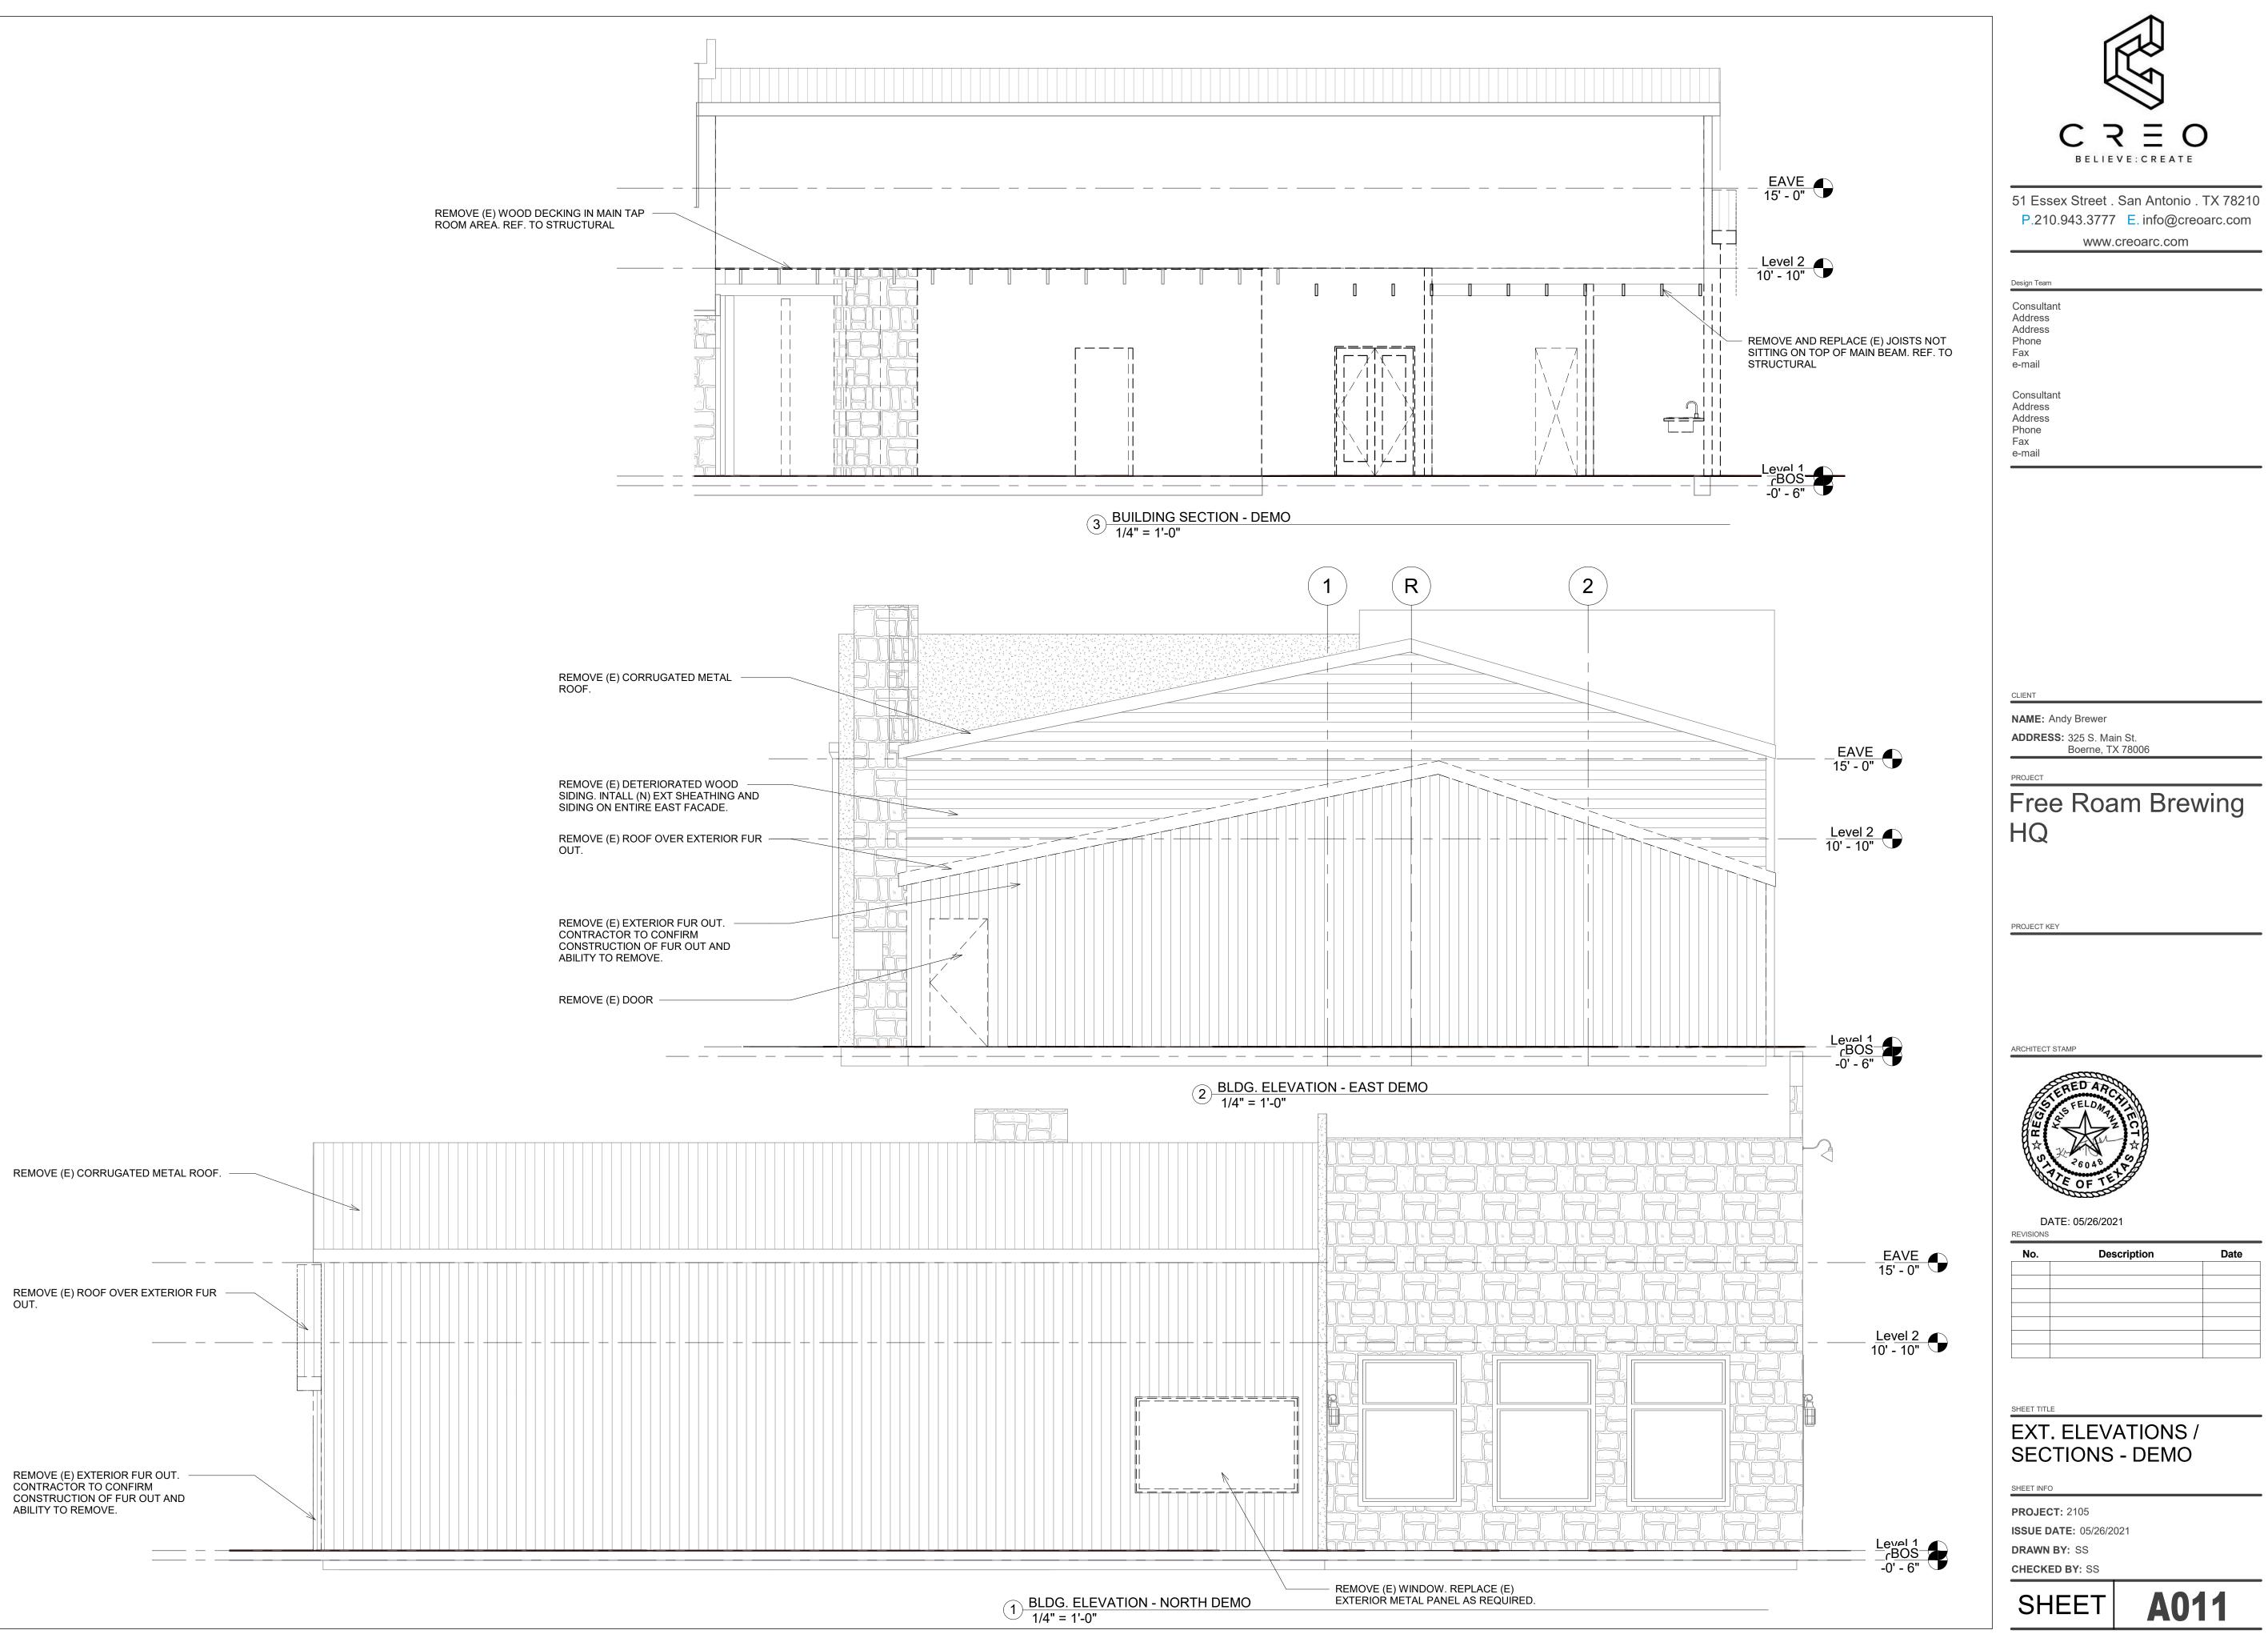

| 1. | DONOTS   |
|----|----------|
|    | CONTACT  |
| 2. | DIMENSIC |
| 2  |          |

DO NOT SCALE THESE DRAWINGS. IF A SPECIFIC DIMENSION IS NOT GIVEN, CONTACT CREO ARCHITECTURE FOR CLARIFICATION.
DIMENSIONS ARE TO FACE OF FRAME OR CENTERLINE OF FRAME AS NOTED.
REFER TO CIVIL DRAWINGS FOR ACCURATE SITE PLAN.

### CLIENT

NAME: Andy Brewer ADDRESS: 325 S. Main St. Boerne, TX 78006

\_

# Free Roam Brewing HQ

PROJECT KEY 

ARCHITECT STAMP

### DATE: 05/26/2021

| No. | Description | Date |
|-----|-------------|------|
|     |             |      |
|     |             |      |
|     |             |      |
|     |             |      |
|     |             |      |
|     |             |      |
|     |             |      |

SHEET TITLE

SITE PLAN

SHEET INFO

**PROJECT:** 2105 ISSUE DATE: 05/26/2021 DRAWN BY: SS CHECKED BY: SS

(N) METAL GUARDRAIL SECTION TO MATCH EXISTING

(E) EXTERIOR WALL SCONCE