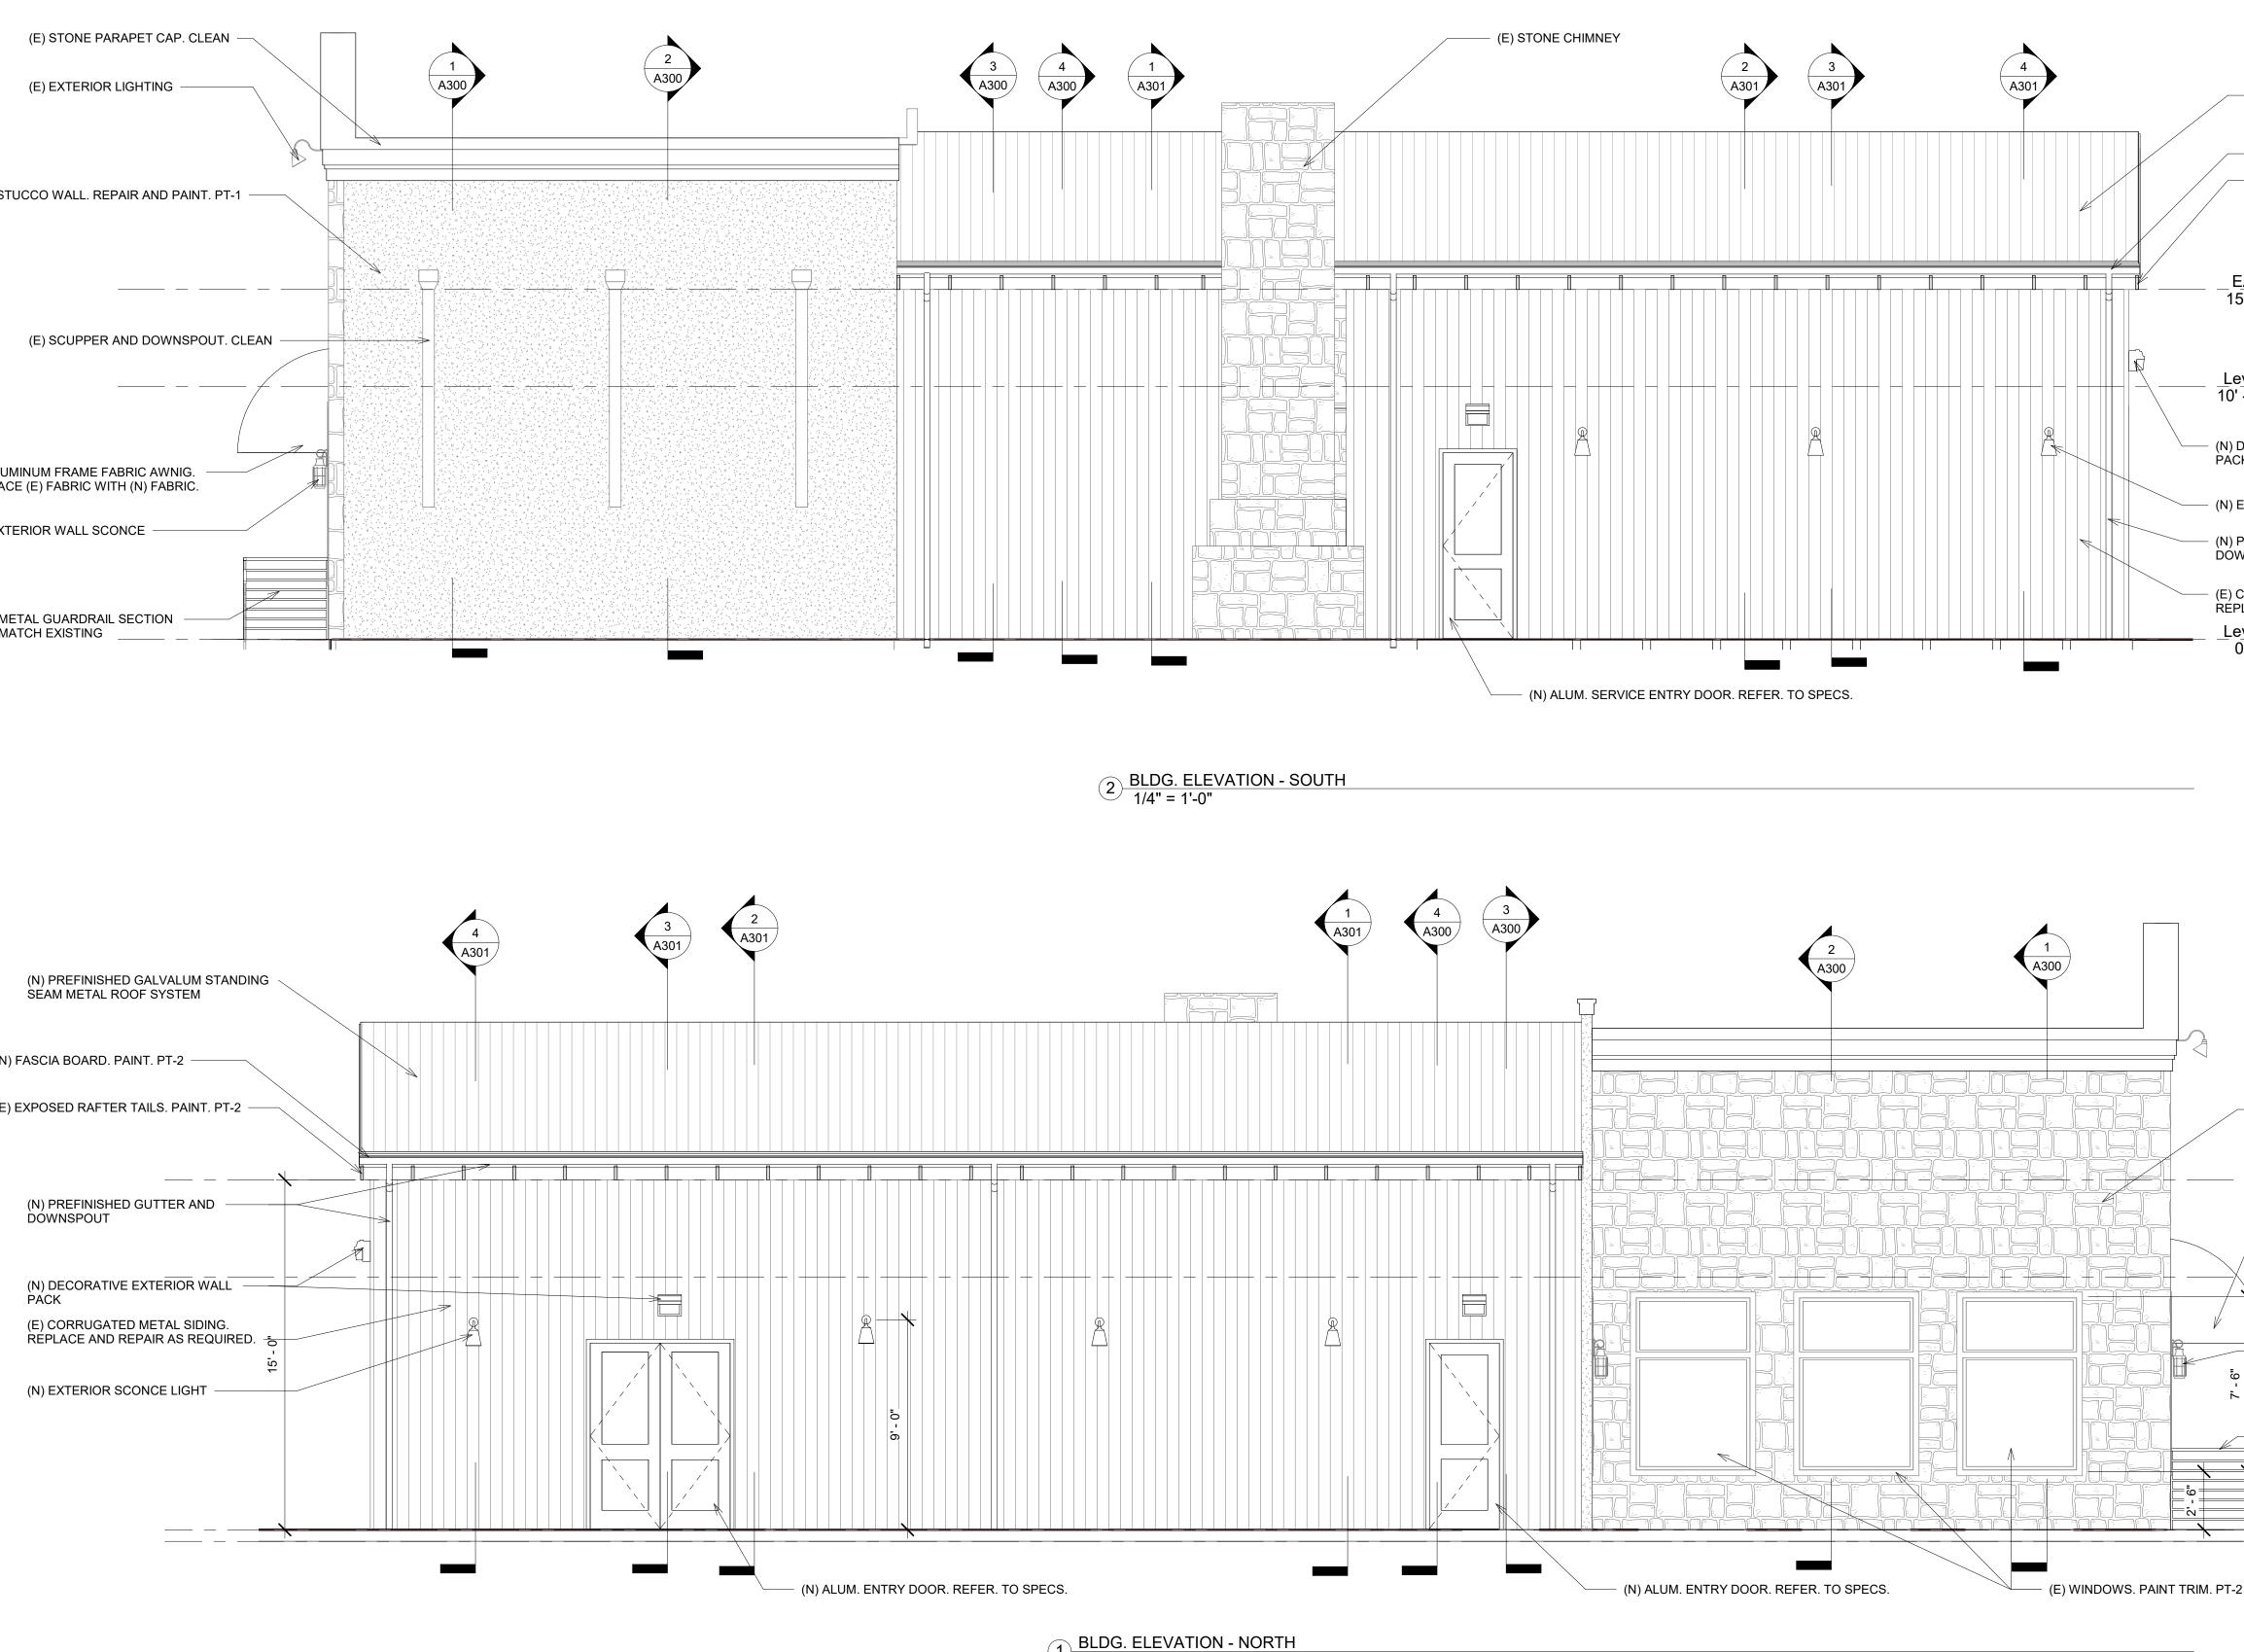

SHEET TITLE

SITE PLAN

SHEET INFO

**PROJECT:** 2105 ISSUE DATE: 05/26/2021 DRAWN BY: SS CHECKED BY: SS

(N) METAL GUARDRAIL SECTION TO MATCH EXISTING

(E) EXTERIOR WALL SCONCE

# Level 2 10' - 10"

- <u>EAVE</u> 15' - 0" (E) ALUMINUM FRAME FABRIC AWNING. REPLACE (E) FABRIC WITH (N) FABRIC.

(E) STONE WALL. CLEAN

**PROJECT:** 2105 **ISSUE DATE:** 05/26/2021 DRAWN BY: SS CHECKED BY: SS

# PROJECT Free Roam Brewing HQ

NAME: Andy Brewer ADDRESS: 325 S. Main St. Boerne, TX 78006

(N) PREFINISHED GUTTER AND DOWNSPOUTS

(N) EXTERIOR SCONCE LIGHT

(N) DECORATIVE EXTERIOR WALL PÁCK

Level 2 10' - 10"

\_E<u>AVE</u> 15' - 0"

- (N) FASCIA BOARD. PAINT. PT-2 - (E) EXPOSED RAFTER TAILS. PAINT. PT-2

(N) PRE FINISHED GALVALUM STANDING SEAM METAL ROOF

Phone Fax e-mail Consultant Address Address

Phone Fax

e-mail

(N) FASCIA BOARD. PAINT. PT-2

(N) PREFINISHED GUTTER AND DOWNSPOUT

(E) EXPOSED RAFTER. PAINT. PT-2

(N) SURFACE MOUNT DIRECTIONAL LIGHT

(N) HORIZONTAL EXTERIOR WOOD SIDING (WD01) OVER VERTICAL FURRING STRIPS AND EXTERIOR ZIP SYSTEM SHEATHING.

(E) STONE CHIMNEY

(N) GLAZED ALUMINUM SECTIONAL OVERHEAD DOORS. REF. TO SPECS.

**PROJECT:** 2105 **ISSUE DATE:** 05/26/2021 DRAWN BY: SS CHECKED BY: SS