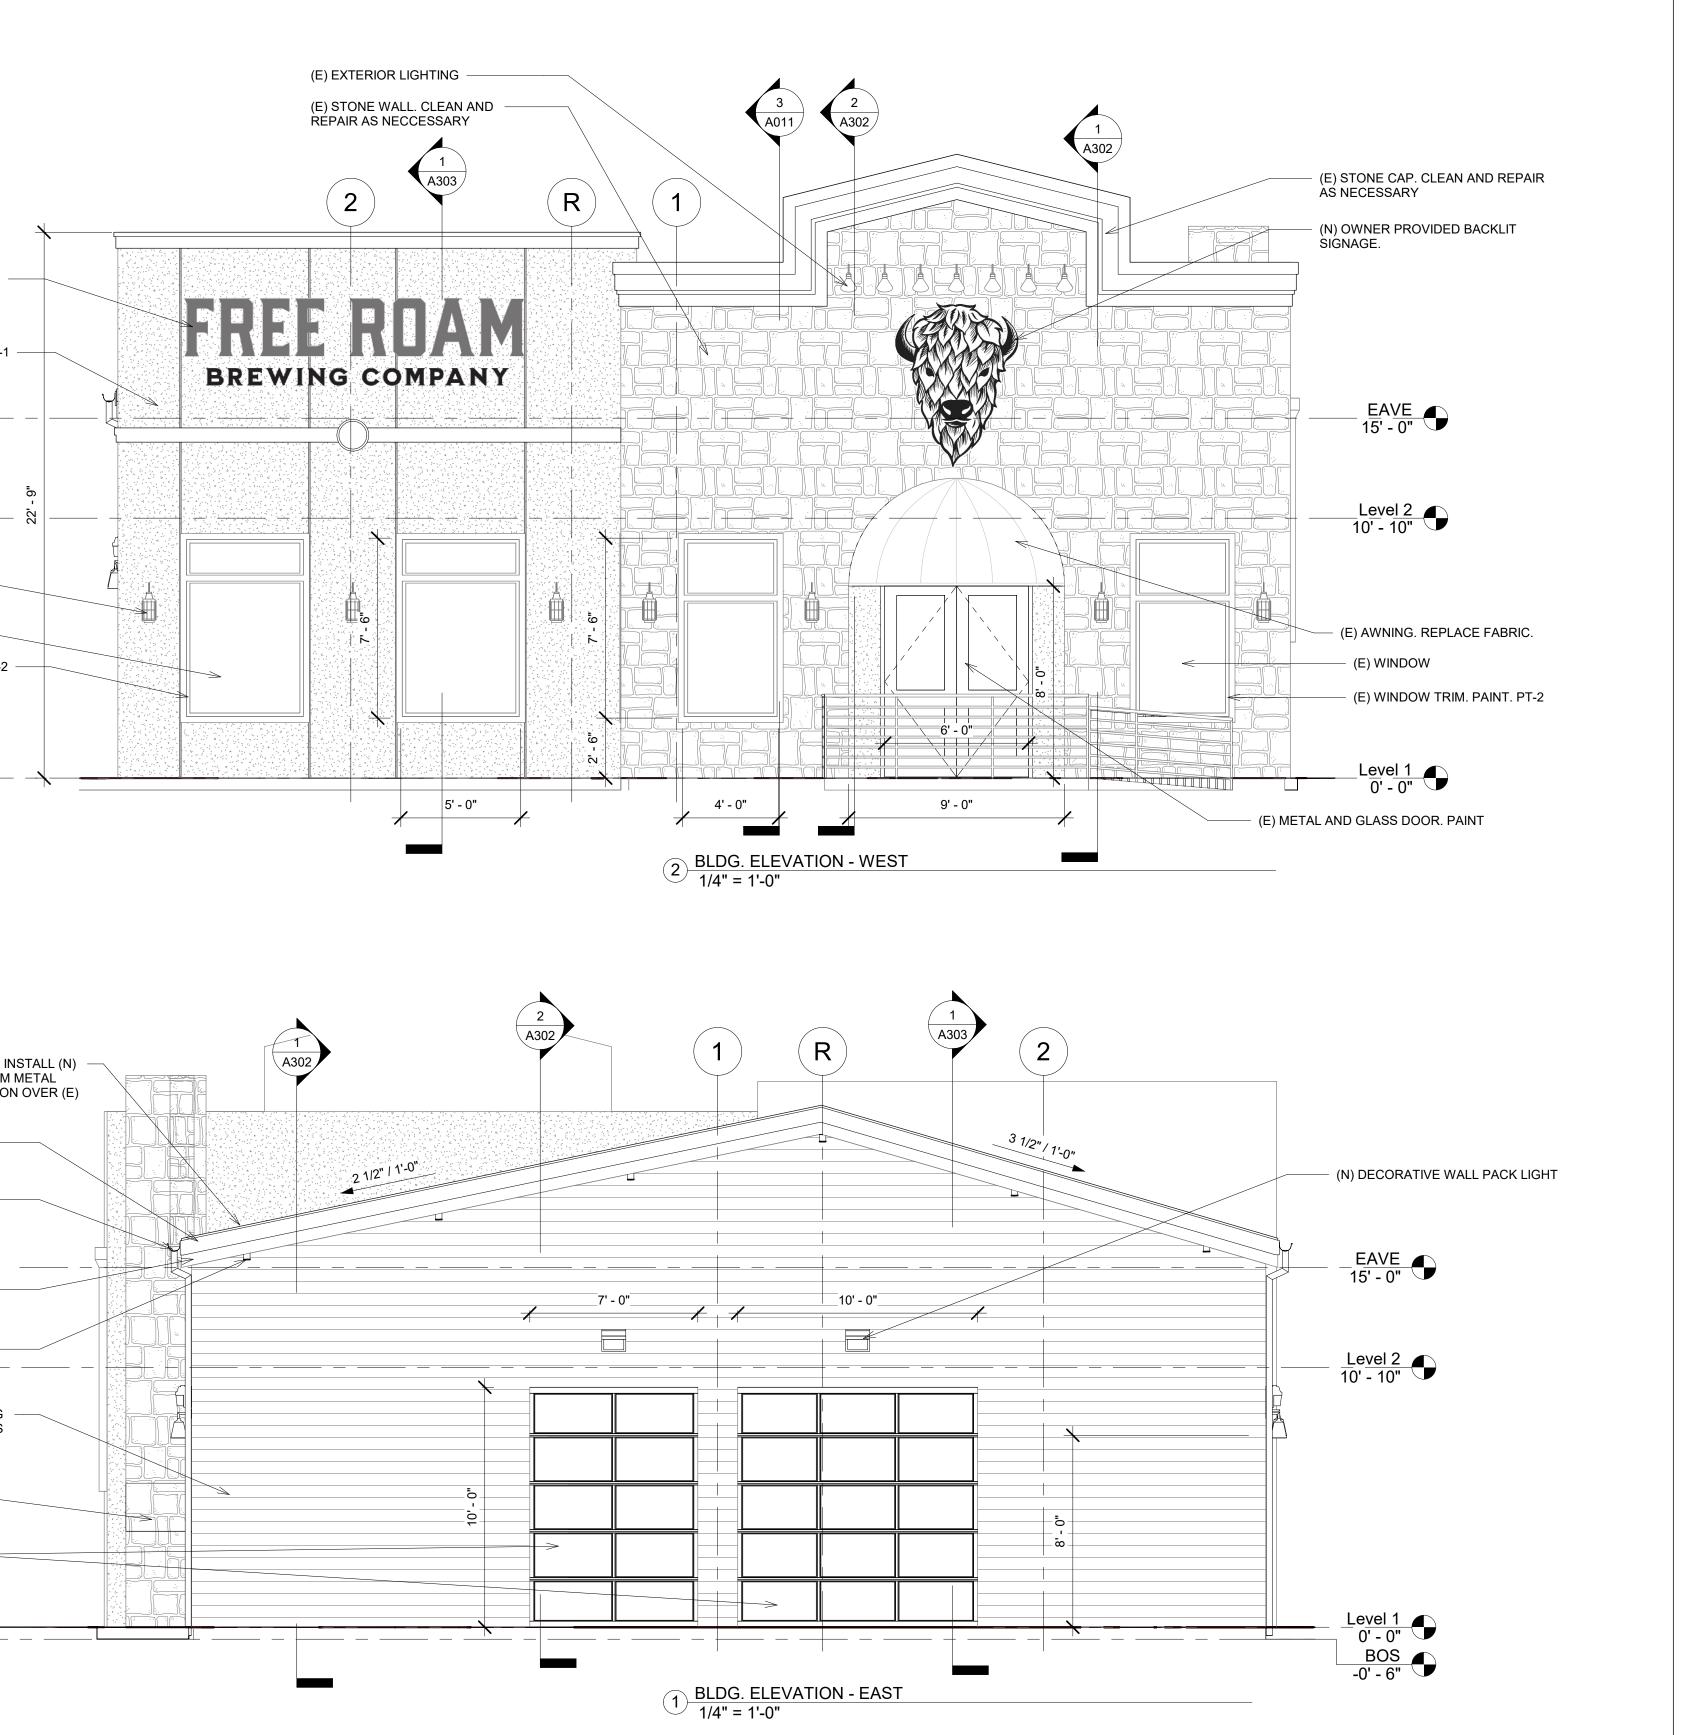

# Level 2 10' - 10"

- <u>EAVE</u> 15' - 0" (E) ALUMINUM FRAME FABRIC AWNING. REPLACE (E) FABRIC WITH (N) FABRIC.

(E) STONE WALL. CLEAN

**PROJECT:** 2105 **ISSUE DATE:** 05/26/2021 DRAWN BY: SS CHECKED BY: SS

# PROJECT Free Roam Brewing HQ

NAME: Andy Brewer ADDRESS: 325 S. Main St. Boerne, TX 78006

(N) PREFINISHED GUTTER AND DOWNSPOUTS

(N) EXTERIOR SCONCE LIGHT

(N) DECORATIVE EXTERIOR WALL PÁCK

Level 2 10' - 10"

\_E<u>AVE</u> 15' - 0"

- (N) FASCIA BOARD. PAINT. PT-2 - (E) EXPOSED RAFTER TAILS. PAINT. PT-2

(N) PRE FINISHED GALVALUM STANDING SEAM METAL ROOF

Phone Fax e-mail Consultant Address Address

Phone Fax

e-mail

CLIENT

Consultant Address Address

Design Team

51 Essex Street . San Antonio . TX 78210 P.210.943.3777 E. info@creoarc.com www.creoarc.com

(N) OWNER PROVIDED BACKLIT SIGNAGE

(E) EXT. SCONCE LIGHT

(E) WINDOW

REMOVE (E) CORRUGATED METAL ROOF. INSTALL (N) PRE FINISHED GALVALUM STANIDNG SEAM METAL ROOF W/ MIN R25 CONTINUOUS INSULATION OVER (E) ROOF DECK.

(N) FASCIA BOARD. PAINT. PT-2

(N) PREFINISHED GUTTER AND DOWNSPOUT

(E) EXPOSED RAFTER. PAINT. PT-2

(N) SURFACE MOUNT DIRECTIONAL LIGHT

(N) HORIZONTAL EXTERIOR WOOD SIDING (WD01) OVER VERTICAL FURRING STRIPS AND EXTERIOR ZIP SYSTEM SHEATHING.

(E) STONE CHIMNEY

(N) GLAZED ALUMINUM SECTIONAL OVERHEAD DOORS. REF. TO SPECS.

**PROJECT:** 2105 **ISSUE DATE:** 05/26/2021 DRAWN BY: SS CHECKED BY: SS