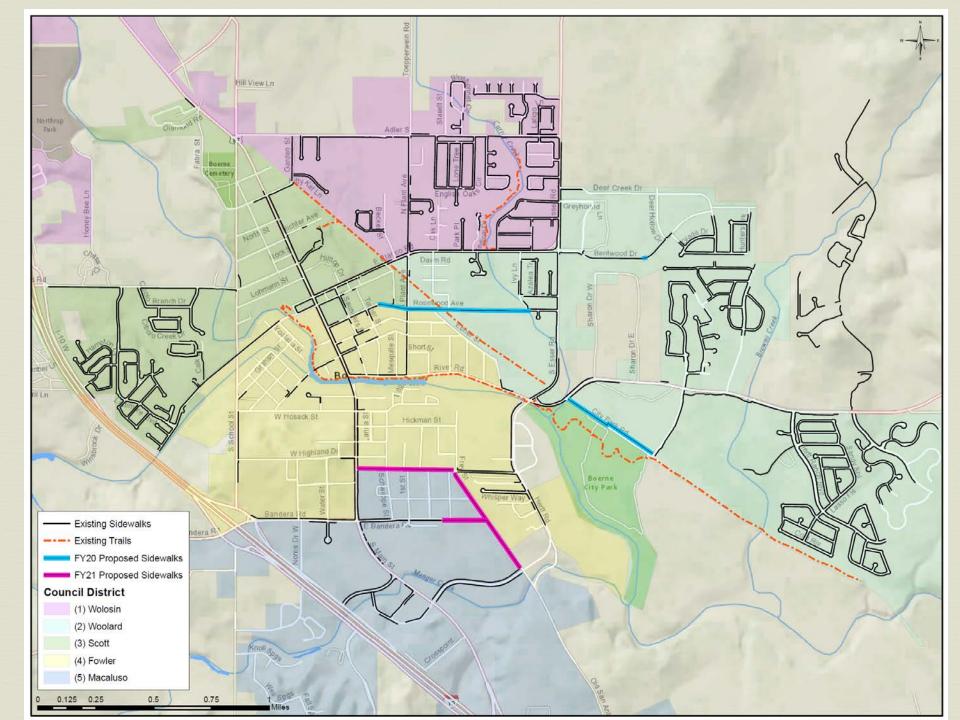

## Sidewalk Projects Staff Recommendations FY 2020 Budget Year

| • | Bentwood bridge crossing East (75' bridge)            | \$170,000 |
|---|-------------------------------------------------------|-----------|
| • | Rosewood From #9 Trail to Ivey Lane (3,500')          | \$160,000 |
| • | City Park Rd From Charger Blyd, to City Park (1,900') | \$185,000 |

## Sidewalk Projects Staff Recommendations

FY 2021 Budget Year

| • | Oak | Park | from | ı Main | St to I | Frey | (2,225') |  |
|---|-----|------|------|--------|---------|------|----------|--|
|   |     |      |      |        |         |      |          |  |

• Frey from Oak Park to E Bandera (1,275')

• E Bandera from Main St to Frey (2,900')

\$160,000 \$165,000 \$ 90,000

**Design & Construction Estimated total** 

\$415,000