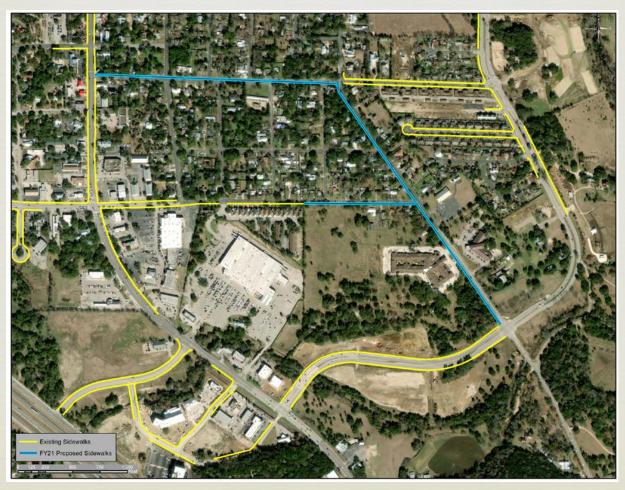

## Sidewalk Projects Staff Recommendations

FY 2021 Budget Year

| • | Oak | Park | from | ı Main | St to I | Frey | (2,225') |  |
|---|-----|------|------|--------|---------|------|----------|--|
|   |     |      |      |        |         |      |          |  |

• Frey from Oak Park to E Bandera (1,275')

• E Bandera from Main St to Frey (2,900')

\$160,000 \$165,000 \$ 90,000

**Design & Construction Estimated total** 

\$415,000