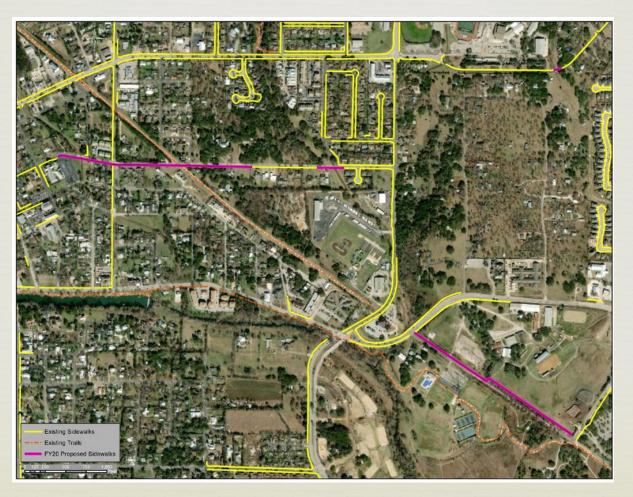

## Sidewalk Projects Staff Recommendations FY 2020 Budget Year

| • | Bentwood bridge crossing East (75' bridge)            | \$170,000 |
|---|-------------------------------------------------------|-----------|
| • | Rosewood From #9 Trail to Ivey Lane (3,500')          | \$160,000 |
| • | City Park Rd From Charger Blyd, to City Park (1,900') | \$185,000 |