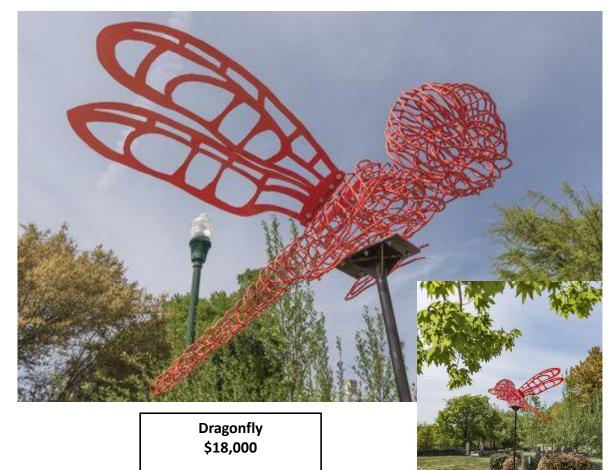

## **Vote Breakdown by Sculpture**

|                       | All                     |                        |                          |                          | Boerne Only                     |                                |                                  |                          |
|-----------------------|-------------------------|------------------------|--------------------------|--------------------------|---------------------------------|--------------------------------|----------------------------------|--------------------------|
| Sculpture             | On-line Ballot<br>(All) | Paper Ballots<br>(All) | Total All Types<br>(All) | % Votes<br>(Boerne Only) | On-line Ballot<br>(Boerne Only) | Paper Ballots<br>(Boerne Only) | Total All Types<br>(Boerne Only) | % Votes<br>(Boerne Only) |
| Skittles              | 199                     | 54                     | 253                      | 22.21%                   | 98                              | 30                             | 128                              | 30.62%                   |
| Sitatunga             | 147                     | 31                     | 178                      | 15.63%                   | 64                              | 14                             | 78                               | 18.66%                   |
| Dragonfly             | 128                     | 27                     | 155                      | 13.61%                   | 57                              | 16                             | 73                               | 17.46%                   |
| I Do What I Want      | 65                      | 28                     | 93                       | 8.17%                    | 26                              | 10                             | 36                               | 8.61%                    |
| Anchors Aweigh        | 91                      | 22                     | 113                      | 9.92%                    | 27                              | 6                              | 33                               | 7.89%                    |
| Tanzanian Torpedo     | 45                      | 4                      | 49                       | 4.30%                    | 20                              | 1                              | 21                               | 5.02%                    |
| Tortolitos            | 219                     | 5                      | 224                      | 19.67%                   | 19                              | 2                              | 21                               | 5.02%                    |
| Boodle                | 28                      | 9                      | 37                       | 3.25%                    | 12                              | 0                              | 12                               | 2.87%                    |
| Rosalita              | 10                      | 8                      | 18                       | 1.58%                    | 7                               | 2                              | 9                                | 2.15%                    |
| Martin on the Prairie | 13                      | 6                      | 19                       | 1.67%                    | 4                               | 3                              | 7                                | 1.67%                    |
| Totals                | 945                     | 194                    | 1139                     | 100.00%                  | 334                             | 84                             | 418                              | 100.00%                  |