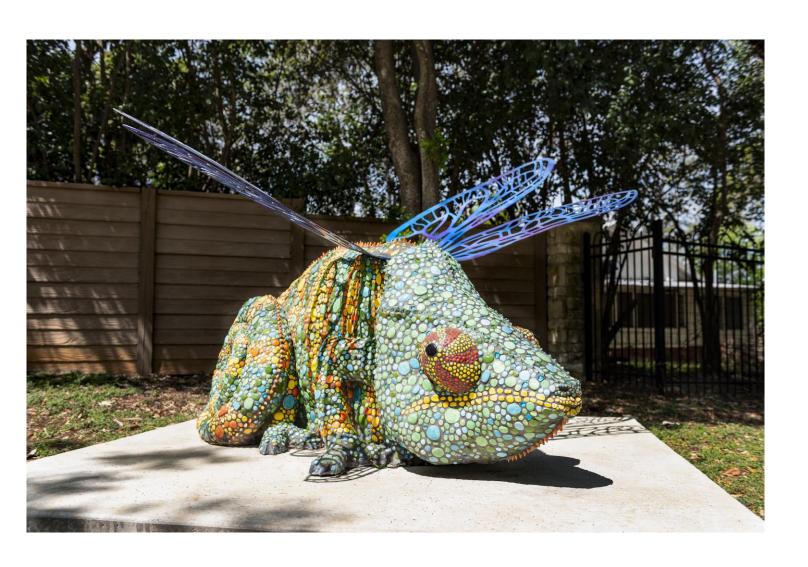

## **Vote Breakdown by Sculpture**

|                       | All                     |                        |                          |                          | Boerne Only                     |                                |                                  |                          |
|-----------------------|-------------------------|------------------------|--------------------------|--------------------------|---------------------------------|--------------------------------|----------------------------------|--------------------------|
| Sculpture             | On-line Ballot<br>(All) | Paper Ballots<br>(All) | Total All Types<br>(All) | % Votes<br>(Boerne Only) | On-line Ballot<br>(Boerne Only) | Paper Ballots<br>(Boerne Only) | Total All Types<br>(Boerne Only) | % Votes<br>(Boerne Only) |
| Skittles              | 199                     | 54                     | 253                      | 22.21%                   | 98                              | 30                             | 128                              | 30.62%                   |
| Sitatunga             | 147                     | 31                     | 178                      | 15.63%                   | 64                              | 14                             | 78                               | 18.66%                   |
| Dragonfly             | 128                     | 27                     | 155                      | 13.61%                   | 57                              | 16                             | 73                               | 17.46%                   |
| I Do What I Want      | 65                      | 28                     | 93                       | 8.17%                    | 26                              | 10                             | 36                               | 8.61%                    |
| Anchors Aweigh        | 91                      | 22                     | 113                      | 9.92%                    | 27                              | 6                              | 33                               | 7.89%                    |
| Tanzanian Torpedo     | 45                      | 4                      | 49                       | 4.30%                    | 20                              | 1                              | 21                               | 5.02%                    |
| Tortolitos            | 219                     | 5                      | 224                      | 19.67%                   | 19                              | 2                              | 21                               | 5.02%                    |
| Boodle                | 28                      | 9                      | 37                       | 3.25%                    | 12                              | 0                              | 12                               | 2.87%                    |
| Rosalita              | 10                      | 8                      | 18                       | 1.58%                    | 7                               | 2                              | 9                                | 2.15%                    |
| Martin on the Prairie | 13                      | 6                      | 19                       | 1.67%                    | 4                               | 3                              | 7                                | 1.67%                    |
| Totals                | 945                     | 194                    | 1139                     | 100.00%                  | 334                             | 84                             | 418                              | 100.00%                  |

Luis "Chispas" Guerro San Antonio, TX 2018 Steel

I Do What I Want \$10,000

Jeffie Brewer Nacogdoches, TX 2018 Painted Steel Anchors Aweigh to All My Friends \$35,000

> Nic Noblique Clyde, TX 2018 Corten Steel