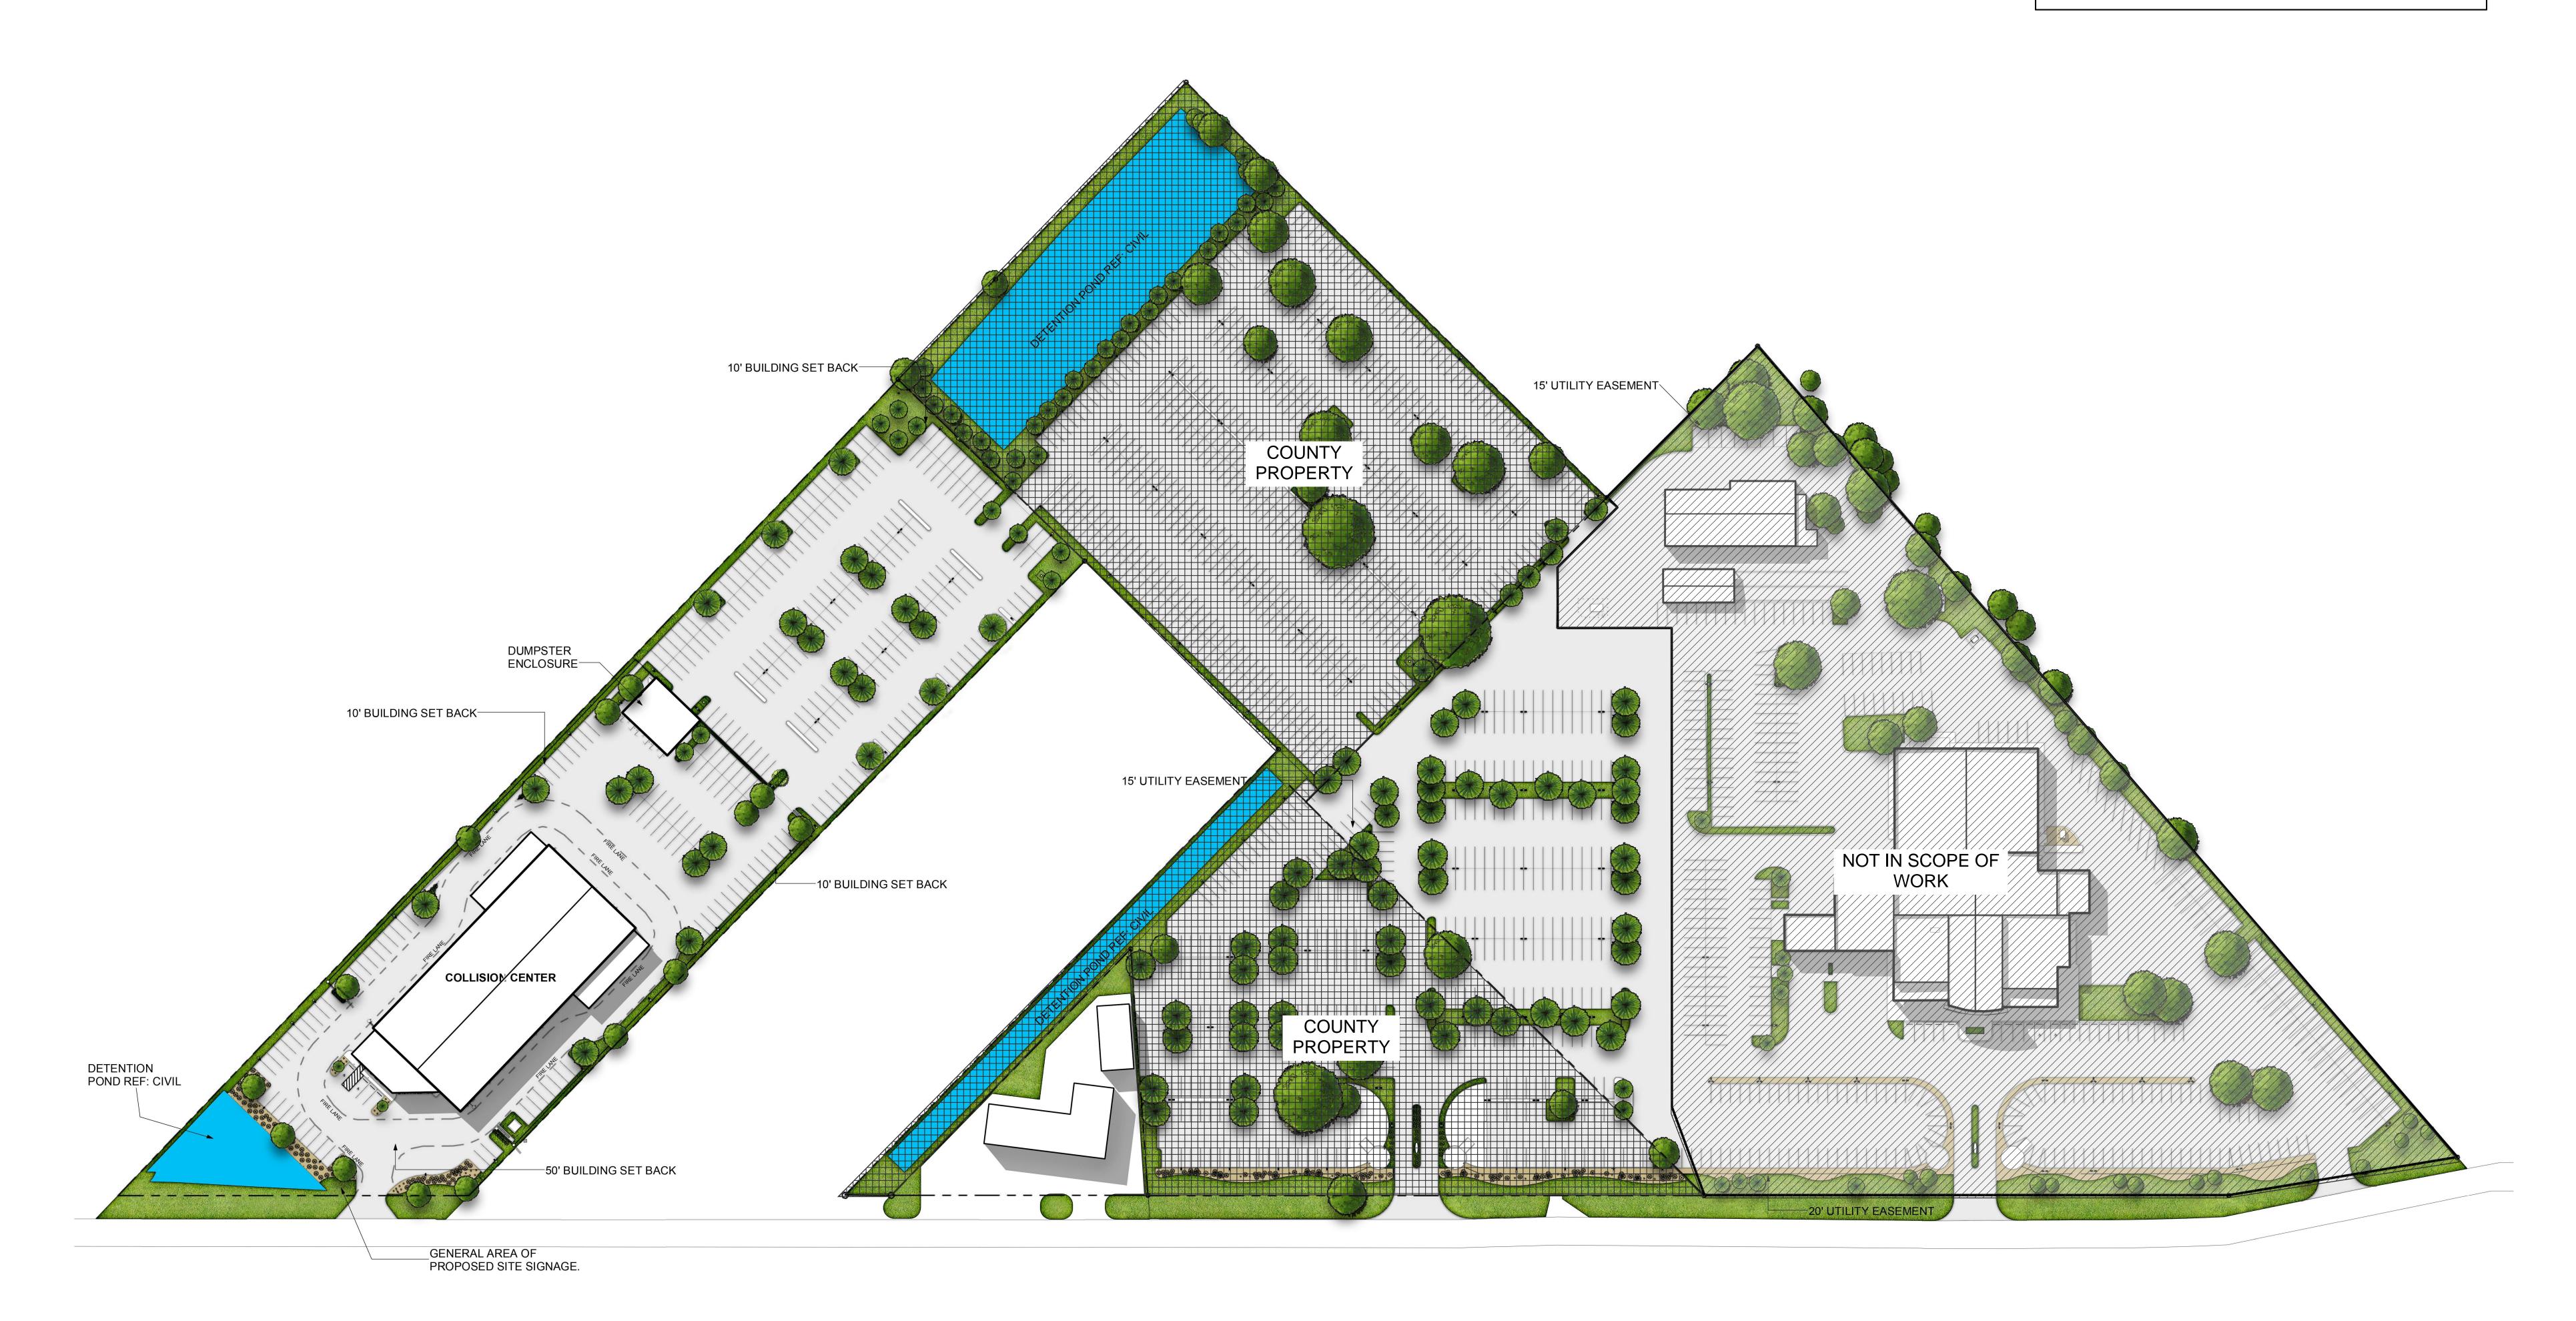

## LANDSCAPE ORDINANCE

3.09.005 SCREENING - PARKING AREAS (I-10 FRONTAGE ROAD) LANDSCAPE SCREENING USING DESIGN CRITERIA WITHIN ORDINANCE IN COMBINATION WITH EXISTING LANDSCAPE ALONG FRONTAGE ROAD. LANDSCAPE ALSO ADDRESSED DESIGN STANDARDS FOR DEVELOPMENT OF PROPERTY WITH STREET FRONTAGE 3.09.008 SECTION F. SCREENING FOR PARKING.

3.10.012 LANDSCAPING OF PARKING AREAS (COLLISION CENTER)
PARKING FOR OVER 100 VEHICLES (SERVICE PARKING) SITE NOT ADEQUATE IN SIZE FOR THIRD

PARKING BAY & CORRESPONDING LANDSCAPE REQUIREMENTS.

332 PARKING SPACES / 12 = 28 TREES REQUIRED 28 TREES REQUIRED X 10 SHRUBS = 280 SHRUBS REQUIRED 4.06.002 MINIMUM RATIO OF TREES TO LOT FRONTAGE

325 LF. OF FRONTAGE / 40LF. = 8 TREES REQUIRED

39 PARKING LOT TREES PROVIDED 283 SHRUBS PROVIDED

8 TREES PROVIDED IN LOT FRONT

## SIGNAGE NOTE

BUILDING AND SITE SIGNAGE TO BE PERMITTED SEPARATELY BY VENDOR AND WILL MEET ALL CITY OF BOERNE SIGN ORDINANCE REQUIREMENTS.

THIS DRAWING AND THE BIM/CAD FILE FROM WHICH IT HAS BEEN GENERATED ARE PROVIDED AS AN INSTRUMENT OF SERVICE FOR THIS PROJECT. THESE DOCUMENTS, DATA AND DESIGNS FOR PURPOSES OTHER THAN THOSE ASSOCIATED WITH THIS PROJECT WITHOUT THE EXPRESSED, WRITTEN PERMISSION OF GOREE ARCHITECTS, INC. IS PROHIBITED.