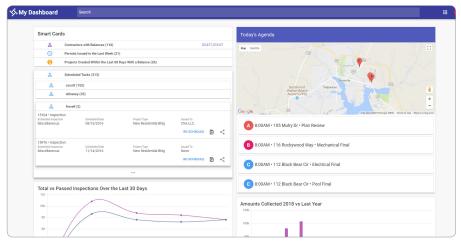

My Dashboard

- · Electronically store plan documents
- Accept permit submissions and online payments
- Schedule inspections through a web portal
- · Pull council reports with ease
- View important information at a glance with interactive charts and graphs

### **Highlights of Incode Permits**

- HTML5 technology allows the module to be accessed from any device
- Integrates fully with Incode® software
- Provides real-time information with automated data sync
- Reduces inspector travel to and from the office
- Decreases inspection completion time
- Streamlines workflow between the office and field
- Actively alerts users to items requiring their attention (i.e., projects with outstanding balances, permits issued, inspector assignments, etc.)