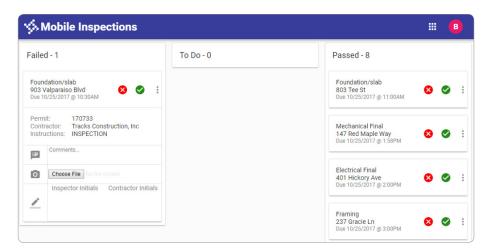

# **Boost Field Productivity**

Mobile Inspections

The features and functionality available in Incode Permits gives inspectors the power to complete their assignments from the field, keeping everyone updated in real time without having to return to the back office.

- Snap and attach inspection photos
- · Dictate and store inspection notes
- Record contractor signatures
- Map and route inspections with Google Maps<sup>™</sup> integration

Ask your Tyler representative about Incode Permits to see how you can streamline your organization's permit management process.