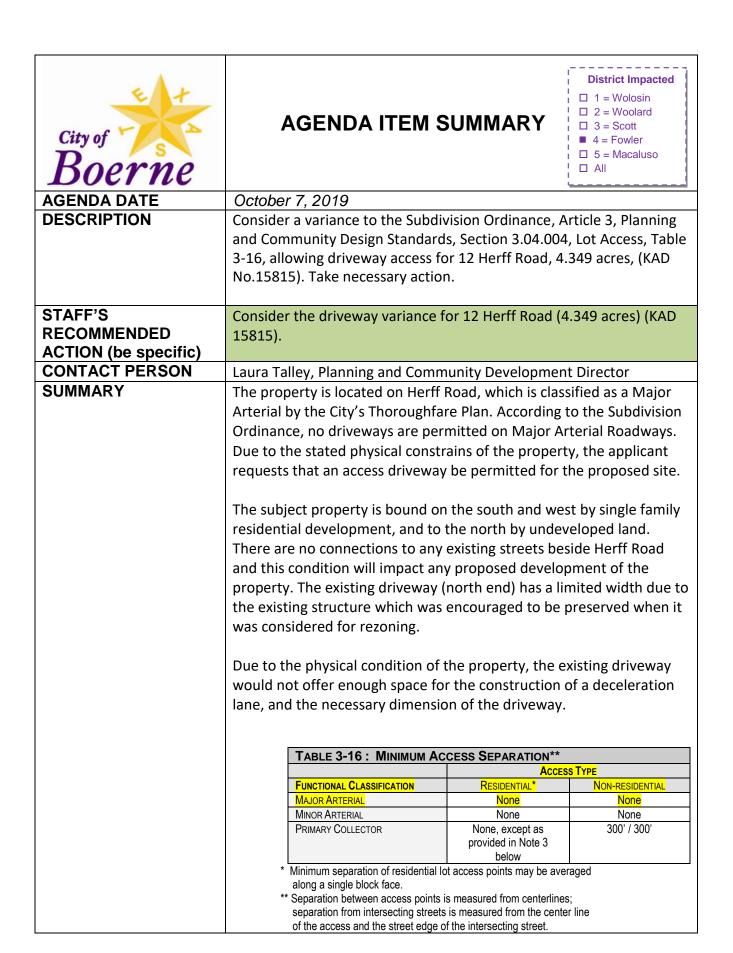

|                        | The developer for 17 Herff (across the street) is building a hooded left from the north bound side of Herff Rd. This proposed driveway will line up with the turn lane so people from the north side may cross into the development but visitors to this location cannot drive across Herff Road when they exit. The deceleration lane will provide enough space for the traffic to slow down to enter the development.  Based on the material presented Staff recommends approval of the request for the variance for the property. |
|------------------------|----------------------------------------------------------------------------------------------------------------------------------------------------------------------------------------------------------------------------------