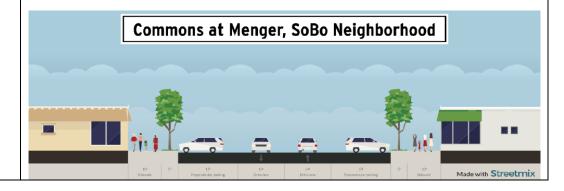

#### **SUMMARY**

The owner is requesting a Cross-Section deviation as allowed in Section 3.02.003 of the Subdivision Ordinance. The purpose of the deviation is to develop a street cross section that more closely complies with the design guidelines of the Commercial Center Design Standards as listed in 3.08.009 of the Zoning Ordinance as well as the South Boerne (SoBo) Overall District, Section 32 of the Zoning Ordinance. The requested deviated cross section is as follows:

|                         | SoBo Neighborhood | SoBo Avenue |
|-------------------------|-------------------|-------------|
| Right-of-way width      | 94'               | 58'         |
| Traffic Lanes           | 2                 | 2           |
| Lane Width              | 14'               | 14'         |
| On-street parking type  | Both sides,       | None        |
|                         | perpendicular     |             |
| On-street parking width | 18'               | -           |
| Sidewalk width          | 10'               | 10'         |
| Parkway Width           | 5'                | 5'          |