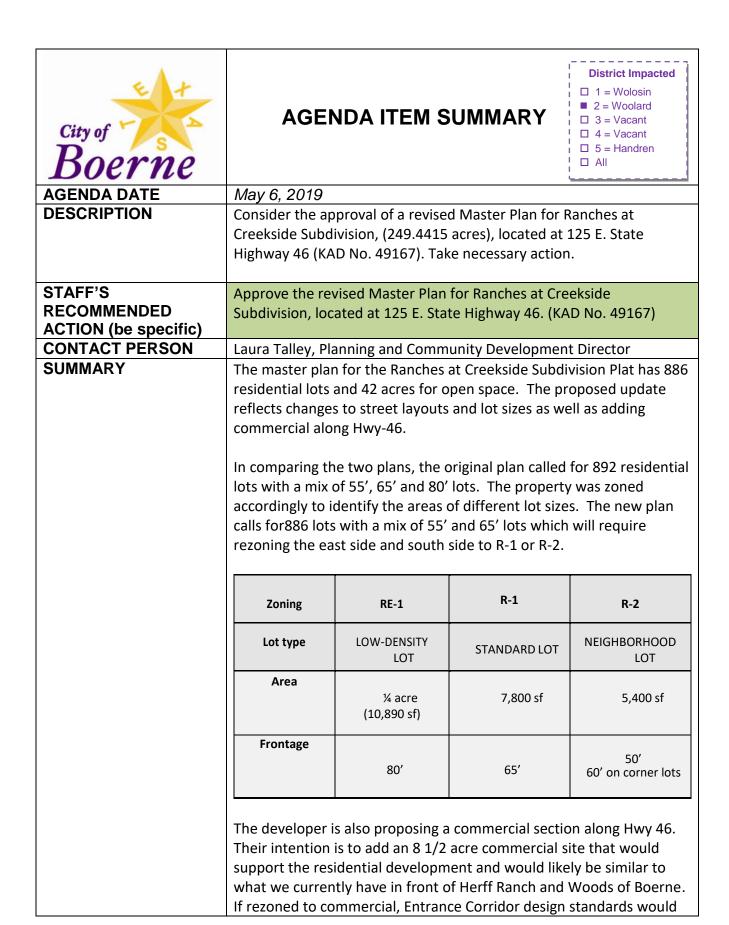

|                 | apply to this area. The Land Use Plan does not identify this area as commercial.  We have heard some concern from the neighbors to the east regarding the smaller lot sizes that abut their acreage development and the road alignment that dead-ends into the neighborhood. This section of arterial is on the thoroughfare plan, but actually shows alignment a little further south. Staff can continue to work with the developer regarding that alignment and as long as it doesn't affect a change in lot numbers by more than 10% or adversely affect the neighbors, we can realign this section of the road without coming back to P&Z for approval. |
|-----------------|------------------------------------------------------------------------------------------------------------------------