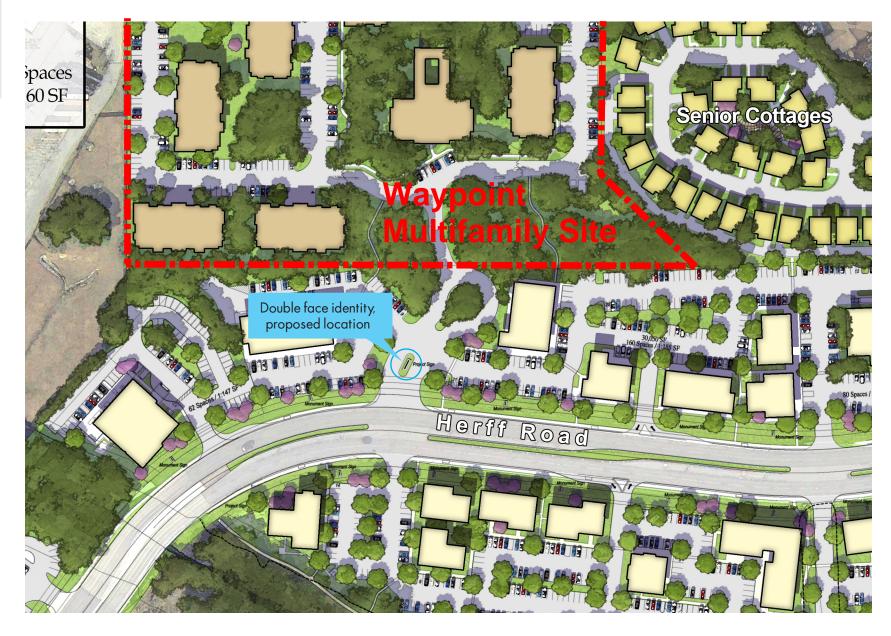

## CITY OF BOERNE SIGN VARIANCE REQUEST FORM

| NAME: Waypoint Residential Services, LLC                                                                                                                                                                                                                                                           |                                       |
|----------------------------------------------------------------------------------------------------------------------------------------------------------------------------------------------------------------------------------------------------------------------------------------------------|---------------------------------------|
| ADDRESS: 13355 Noel Rd. #1310, Dallas, TX 75240                                                                                                                                                                                                                                                    |                                       |
| PHONE #: 214-261-3400                                                                                                                                                                                                                                                                              | @waypointresidential.com              |
| ADDRESS OF PROPERTY: The Commons at Menger Creek, Unit 5, Lot 12B, Block A                                                                                                                                                                                                                         |                                       |
| SECTION / ARTICLE OF ORDINANCE: Ordinance No. 2008-21                                                                                                                                                                                                                                              |                                       |
| Request for Off site signage: the lot where the apartments are located <b>REASON FOR VARIANCE:</b>                                                                                                                                                                                                 |                                       |
| on are setback from the main road known as Herff Road by more than 200'. For the viability of the                                                                                                                                                                                                  |                                       |
| apartments, the location for the monument sign needs to be visible from Herff Road. Thus, we propose                                                                                                                                                                                               |                                       |
| to locate the monument sign on another lot which is closer to the Herff Road and are requesting a variance for the off-site signage.  Please provide any additional information that might assist your request (i.e. site plan, drawings, photos, etc.)  Please see enclosed/ attached drawing(s). |                                       |
| Additional Comments:                                                                                                                                                                                                                                                                               |                                       |
| Fee must accompany variance request  Signature                                                                                                                                                                                                                                                     | Fee due: \$115.00<br>4/2/2019<br>Date |
| Return form with appropriate fee to: City Secretary – 402 E Blanco Rd, Boerne, Texas 830.249.9511 X 1168                                                                                                                                                                                           |                                       |