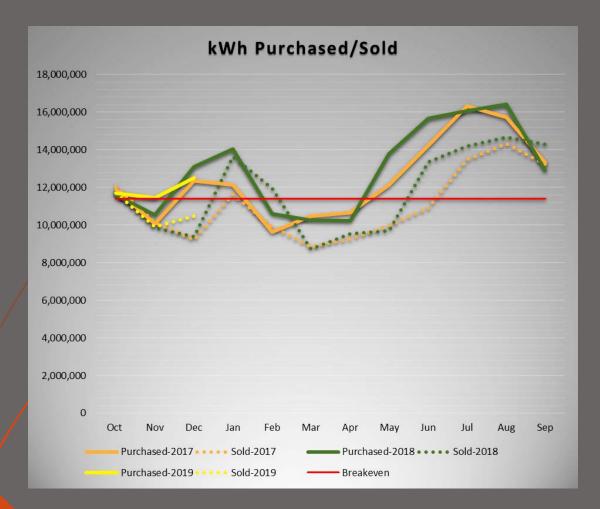

SUPPLY

OTHER

Electric financials
December 31, 2018

|                                      | <u>Month</u> | <u>YTD</u> | % of<br><u>Budget</u> |
|--------------------------------------|--------------|------------|-----------------------|
| Total Revenue                        | 1,389,338    | 4,025,732  | 25%                   |
| Total Expenses                       | 1,282,508    | 3,319,390  | 20%                   |
| Net Income (Loss)                    | 106,829      | 706,342    |                       |
| Change in Fund Balance               | 137,112      | 735,040    |                       |
| Transfer to QOL/Capital<br>Reserve   | 81,498       | 572,104    |                       |
| Change in Unreserved Cash<br>Balance | 55,614       | 162,936    |                       |





# Electric utility data

## Gas financials December 31, 2019

|                                      | <u>Month</u> | YTD      | <u>% of</u><br>Budget |
|--------------------------------------|--------------|----------|-----------------------|
| Total Revenue                        | 311,437      | 713,961  | 24%                   |
| Total Expenses                       | 340,907      | 764,982  | 28%                   |
|                                      |              |          |                       |
| Net Income (Loss)                    | (29,470)     | (51,022) |                       |
| Change in Fund Balance               | (39,905)     | (66,439) |                       |
| Change in rund balance               | (37,703)     | (00,437) |                       |
| Tran