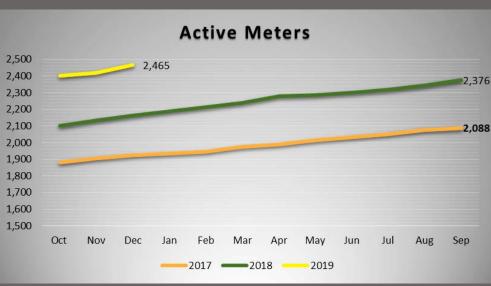

## Gas financials December 31, 2019

|                                      | <u>Month</u> | YTD      | <u>% of</u><br>Budget |
|--------------------------------------|--------------|----------|-----------------------|
| Total Revenue                        | 311,437      | 713,961  | 24%                   |
| Total Expenses                       | 340,907      | 764,982  | 28%                   |
|                                      |              |          |                       |
| Net Income (Loss)                    | (29,470)     | (51,022) |                       |
| Change in Fund Balance               | (39,905)     | (66,439) |                       |
| Change in rund balance               | (37,703)     | (00,437) |                       |
| Transfer to Capital Reserve          |              |          |                       |
| Change in Unreserved Cash<br>Balance | (39,905)     | (66,439) |                       |