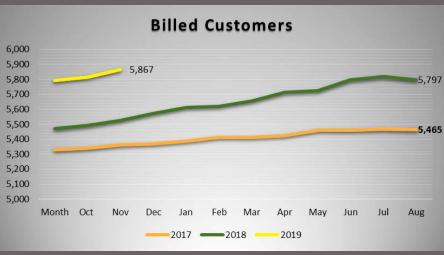

Wastewater financials
December 31, 2019

|                                   | <u>Month</u> | <u>YTD</u> | <u>% of</u><br><u>Budget</u> |
|-----------------------------------|--------------|------------|------------------------------|
| Total Revenue                     | 511,588      | 1,545,745  | 25%                          |
| Total Expenses                    | 698,748      | 1,909,934  | 25%                          |
| Net Income (Loss)                 | (187,160)    | (364,188)  |                              |
| Change in Fund Balance            | (8,061)      | 199,134    |                              |
| TRANSFER TO CAP RESERVE           | 12,500       | 37,500     |                              |
| Change in Unreserved Cash Balance | (20,561)     | 161,634    |                              |