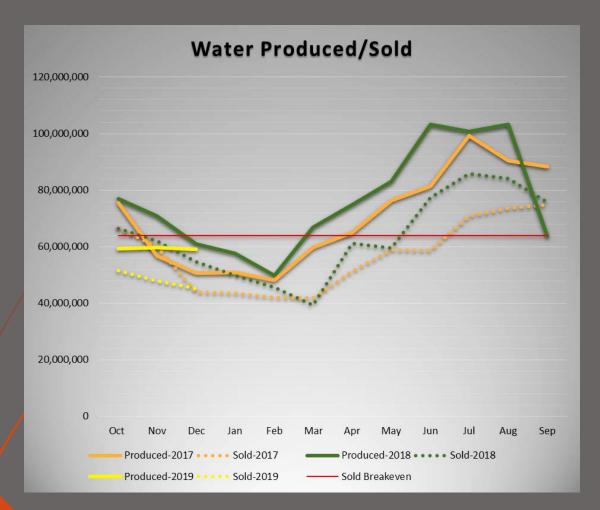

Water financials
December 31, 2019

|                                      | <u>Month</u> | <u>YTD</u> | % of<br>Budget |
|--------------------------------------|--------------|------------|----------------|
| Total Revenue                        | 506,432      | 1,464,978  | 23%            |
| Total Expenses                       | 566,294      | 1,644,782  | 24%            |
| Net Income (Loss)                    | (59,861)     | (179,805)  |                |
| Change in Fund Balance               | 15,733       | 30,823     |                |
| Transfer to Capital Reserve          | 16,667       | 50,000     |                |
| Change in Unreserved Cash<br>Balance | (934)        | (19,177)   |                |