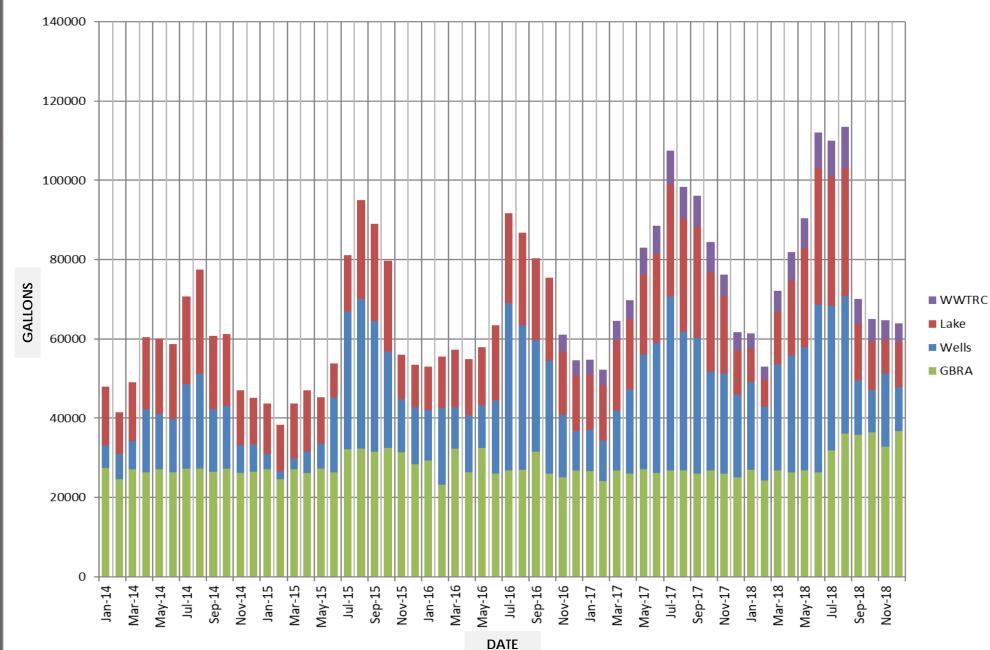

# Water utility data

DECEMBER 2018

Gallons Produced 59,133,000

Average Daily
Production
1,908,000

Single Day High 2,193,000

<u>Lake Level</u> 42'

Rain FYD (Oct-Dec)
WTP - 11.10"
WWTP - 10.81"
WWTRC 10.46"