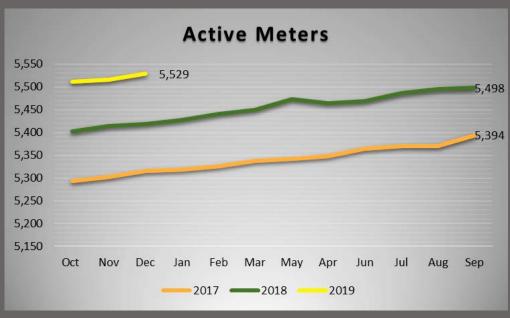

UPPLY

OTHER

Electric financials
December 31, 2018

|                                      | <u>Month</u> | <u>YTD</u> | % of<br><u>Budget</u> |
|--------------------------------------|--------------|------------|-----------------------|
| Total Revenue                        | 1,389,338    | 4,025,732  | 25%                   |
| Total Expenses                       | 1,282,508    | 3,319,390  | 20%                   |
| Net Income (Loss)                    | 106,829      | 706,342    |                       |
| Change in Fund Balance               | 137,112      | 735,040    |                       |
| Transfer to QOL/Capital<br>Reserve   | 81,498       | 572,104    |                       |
| Change in Unreserved Cash<br>Balance | 55,614       | 162,936    |                       |





# Electric utility data

## Gas financials December 31, 2019

|                                      | <u>Month</u> | YTD      | <u>% of</u><br>Budget |
|--------------------------------------|--------------|----------|-----------------------|
| Total Revenue                        | 311,437      | 713,961  | 24%                   |
| Total Expenses                       | 340,907      | 764,982  | 28%                   |
|                                      |              |          |                       |
| Net Income (Loss)                    | (29,470)     | (51,022) |                       |
| Change in Fund Balance               | (39,905)     | (66,439) |                       |
| Change in rund balance               | (37,703)     | (00,437) |                       |
| Transf