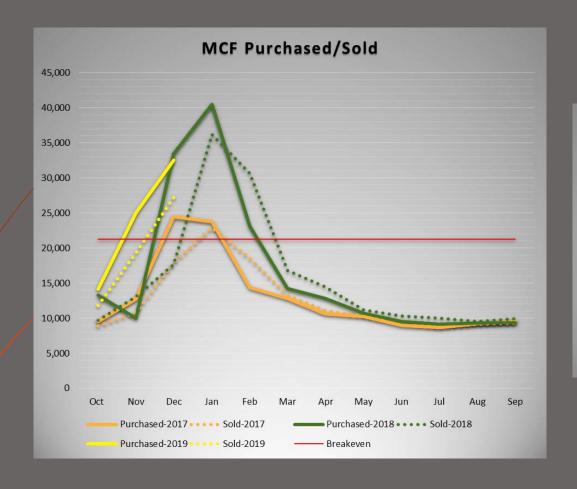

## Gas financials December 31, 2019

|                                      | <u>Month</u> | YTD      | <u>% of</u><br>Budget |
|--------------------------------------|--------------|----------|-----------------------|
| Total Revenue                        | 311,437      | 713,961  | 24%                   |
| Total Expenses                       | 340,907      | 764,982  | 28%                   |
|                                      |              |          |                       |
| Net Income (Loss)                    | (29,470)     | (51,022) |                       |
| Change in Fund Balance               | (39,905)     | (66,439) |                       |
| Change in rund balance               | (37,703)     | (00,437) |                       |
| Transfer to Capital Reserve          |              |          |                       |
| Change in Unreserved Cash<br>Balance | (39,905)     | (66,439) |                       |