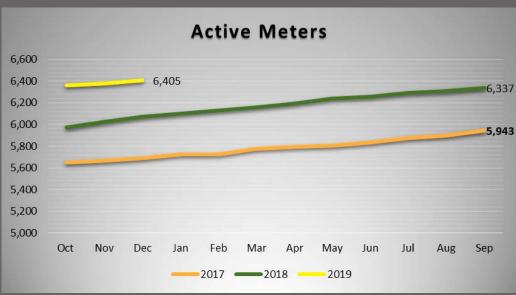

Water financials
December 31, 2019

|                                      | <u>Month</u> | <u>YTD</u> | % of<br>Budget |
|--------------------------------------|--------------|------------|----------------|
| Total Revenue                        | 506,432      | 1,464,978  | 23%            |
| Total Expenses                       | 566,294      | 1,644,782  | 24%            |
| Net Income (Loss)                    | (59,861)     | (179,805)  |                |
| Change in Fund Balance               | 15,733       | 30,823     |                |
| Transfer to Capital Reserve          | 16,667       | 50,000     |                |
| Change in Unreserved Cash<br>Balance | (934)        | (19,177)   |                |