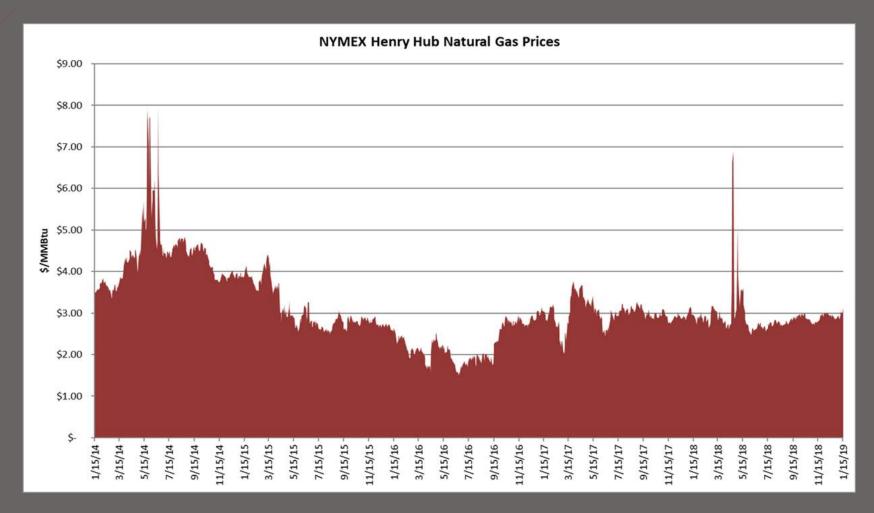

| \$(130,766.51) |
|               |                                 |                                |                |
| October 2018  | \$(2,344.94)                    | \$4,457.74                     | \$2,112.80     |
| November 2018 | \$(3,881.16)                    | \$(1,472.93)                   | \$(5,354.09)   |
| December 2018 | \$(15,183.98)                   | \$(3,096.63)                   | \$(18,280.61)  |
| TOTAL FY 2019 | \$(21,410.08)                   | \$111.82                       | \$(21,521.90)  |
|               |                                 |                                |                |
|               |                                 |                                |                |





Gas lock ins

Oct-21

\$ 2.546

Nov-21

\$ 2.630



Natural Gas Pricing

### Active Projects/Initiatives

- Power Supply
- Stormwater Utility
- LED Street Lighting
- Electric Reconductering
- Utility Customer Portal
- City of Boerne Utilities Facebook Page <a href="https://www.facebook.com/BoerneUtilities/">https://www.facebook.com/BoerneUtilities/</a>
- Events in Quarter 1:
  - Customer Service Week October 1-5
  - Public Power Week October 7-13
  - Natural Gas Week October 7-13