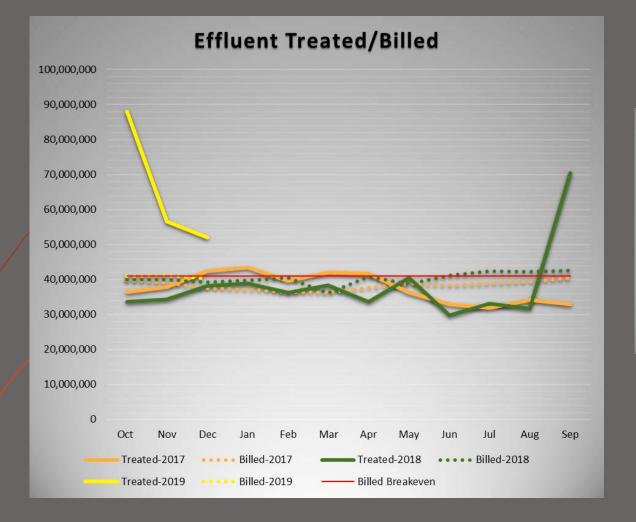

Wastewater financials
December 31, 2019

|                                   | <u>Month</u> | <u>YTD</u> | <u>% of</u><br><u>Budget</u> |
|-----------------------------------|--------------|------------|------------------------------|
| Total Revenue                     | 511,588      | 1,545,745  | 25%                          |
| Total Expenses                    | 698,748      | 1,909,934  | 25%                          |
| Net Income (Loss)                 | (187,160)    | (364,188)  |                              |
| Change in Fund Balance            | (8,061)      | 199,134    |                              |
| TRANSFER TO CAP RESERVE           | 12,500       | 37,500     |                              |
| Change in Unreserved Cash Balance | (20,561)     | 161,634    |                              |