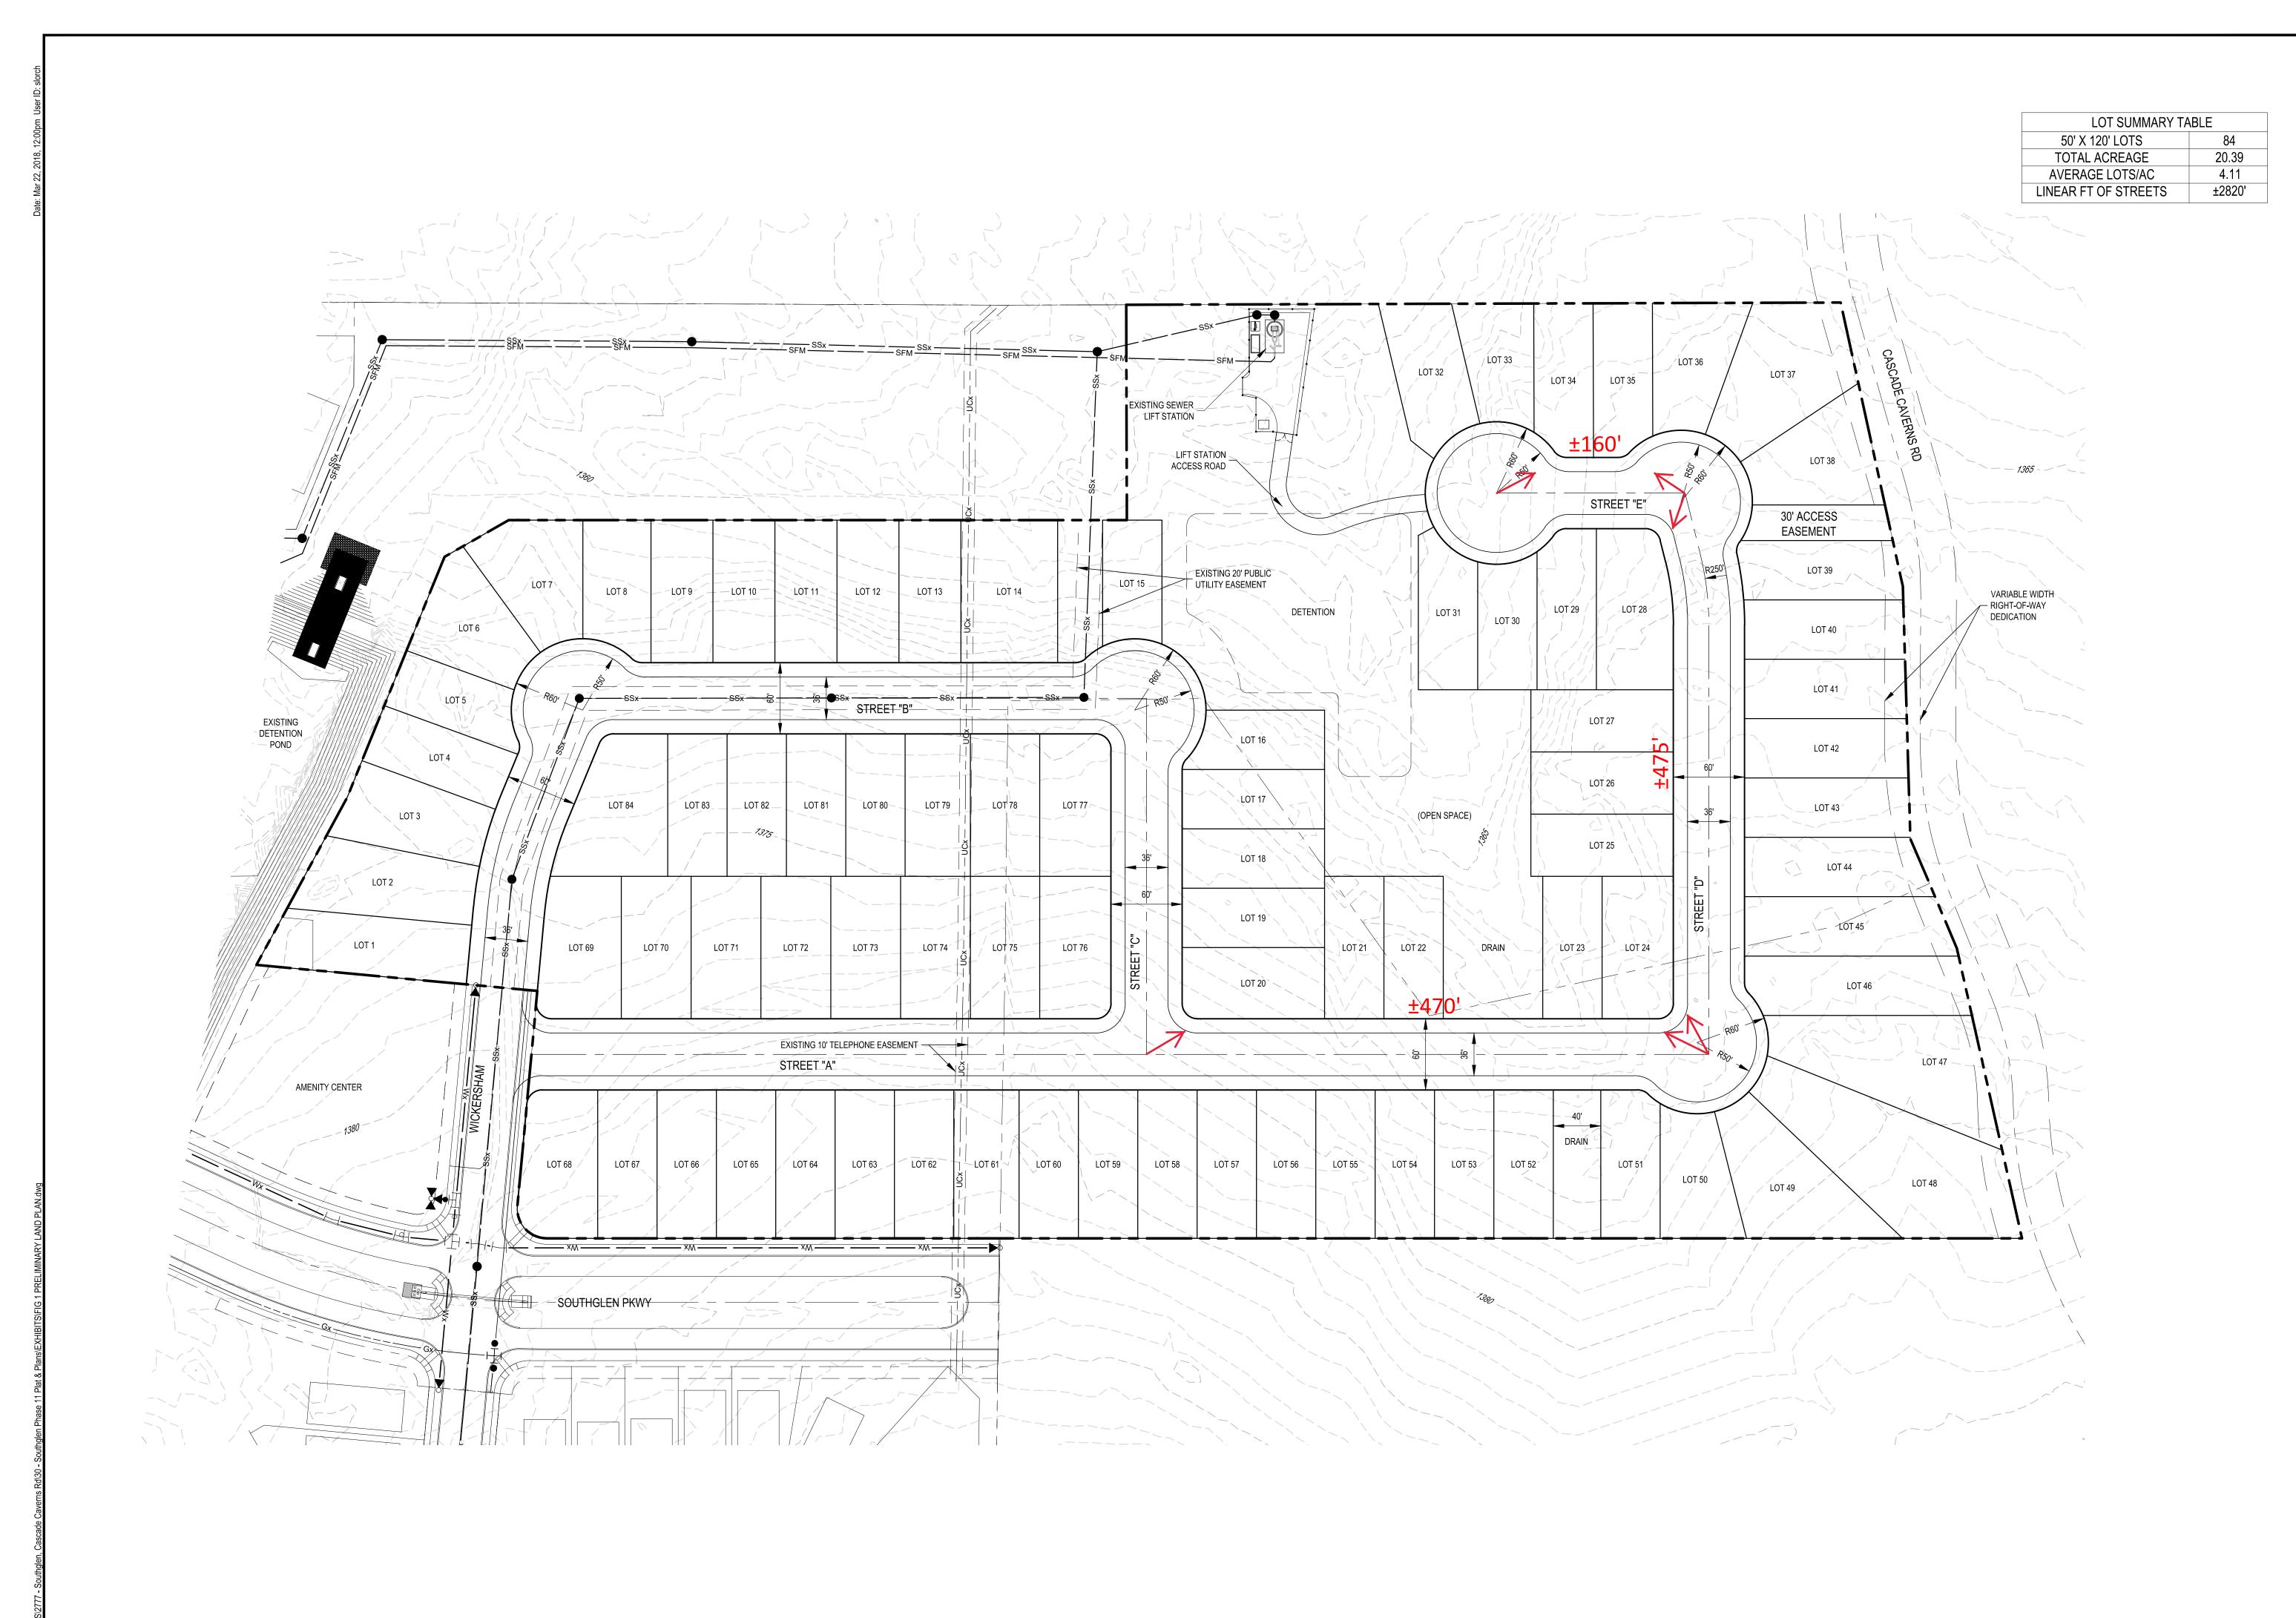

PRELIMINARY LAND PLAN EXHIBIT
FOR
SOUTH GLEN PH 11
BOERNE, TEXAS

EXHIBIT

| JOB NO.      | 2777.20 |
|--------------|---------|
| DESIGNED BY: | KBK     |
| DRAWN BY:    | SGL     |
|              |         |
| SHEET#       | OF      |