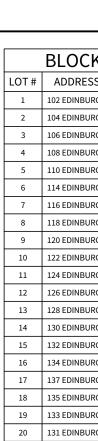

| 0       | BLOCK 10                                                                                                                                                |                                                                                                                                                                                    |                                                                                                                                                                                                                                    |                                                                                                                                                                                                                                                                                                                                                                                                                                                                        |  |  |
|---------|---------------------------------------------------------------------------------------------------------------------------------------------------------|------------------------------------------------------------------------------------------------------------------------------------------------------------------------------------|------------------------------------------------------------------------------------------------------------------------------------------------------------------------------------------------------------------------------------|------------------------------------------------------------------------------------------------------------------------------------------------------------------------------------------------------------------------------------------------------------------------------------------------------------------------------------------------------------------------------------------------------------------------------------------------------------------------|--|--|
| ACREAGE |                                                                                                                                                         | LOT #                                                                                                                                                                              | ADDRESS                                                                                                                                                                                                                            | ACREAGE                                                                                                                                                                                                                                                                                                                                                                                                                                                                |  |  |
| 0.359   |                                                                                                                                                         | 21                                                                                                                                                                                 | 129 EDINBURGH                                                                                                                                                                                                                      | 0.240                                                                                                                                                                                                                                                                                                                                                                                                                                                                  |  |  |
| 0.271   |                                                                                                                                                         | 22                                                                                                                                                                                 | 127 EDINBURGH                                                                                                                                                                                                                      | 0.221                                                                                                                                                                                                                                                                                                                                                                                                                                                                  |  |  |
| 0.255   |                                                                                                                                                         | 23                                                                                                                                                                                 | 125 EDINBURGH                                                                                                                                                                                                                      | 0.259                                                                                                                                                                                                                                                                                                                                                                                                                                                                  |  |  |
| 0.278   |                                                                                                                                                         | 24                                                                                                                                                                                 | 123 EDINBURGH                                                                                                                                                                                                                      | 0.364                                                                                                                                                                                                                                                                                                                                                                                                                                                                  |  |  |
| 0.240   |                                                                                                                                                         | 25                                                                                                                                                                                 | 121 EDINBURGH                                                                                                                                                                                                                      | 0.287                                                                                                                                                                                                                                                                                                                                                                                                                                                                  |  |  |
| 0.247   |                                                                                                                                                         | 26                                                                                                                                                                                 | 119 EDINBURGH                                                                                                                                                                                                                      | 0.190                                                                                                                                                                                                                                                                                                                                                                                                                                                                  |  |  |
| 0.244   |                                                                                                                                                         | 27                                                                                                                                                                                 | 117 EDINBURGH                                                                                                                                                                                                                      | 0.174                                                                                                                                                                                                                                                                                                                                                                                                                                                                  |  |  |
| 0.220   |                                                                                                                                                         | 28                                                                                                                                                                                 | 115 EDINBURGH                                                                                                                                                                                                                      | 0.176                                                                                                                                                                                                                                                                                                                                                                                                                                                                  |  |  |
| 0.252   |                                                                                                                                                         | 29                                                                                                                                                                                 | 113 EDINBURGH                                                                                                                                                                                                                      | 0.204                                                                                                                                                                                                                                                                                                                                                                                                                                                                  |  |  |
| 0.301   |                                                                                                                                                         | 30                                                                                                                                                                                 | 127 AYSHIRE                                                                                                                                                                                                                        | 0.235                                                                                                                                                                                                                                                                                                                                                                                                                                                                  |  |  |
| 0.324   |                                                                                                                                                         | 31                                                                                                                                                                                 | 125 AYSHIRE                                                                                                                                                                                                                        | 0.192                                                                                                                                                                                                                                                                                                                                                                                                                                                                  |  |  |
| 0.243   |                                                                                                                                                         | 902                                                                                                                                                                                |                                                                                                                                                                                                                                    | 0.377                                                                                                                                                                                                                                                                                                                                                                                                                                                                  |  |  |
| 0.215   | 1                                                                                                                                                       |                                                                                                                                                                                    |                                                                                                                                                                                                                                    | ,                                                                                                                                                                                                                                                                                                                                                                                                                                                                      |  |  |
| 0.256   |                                                                                                                                                         | BLOCK 7                                                                                                                                                                            |                                                                                                                                                                                                                                    |                                                                                                                                                                                                                                                                                                                                                                                                                                                                        |  |  |
| 0.359   |                                                                                                                                                         | LOT #                                                                                                                                                                              | ADDRESS                                                                                                                                                                                                                            | ACREAGE                                                                                                                                                                                                                                                                                                                                                                                                                                                                |  |  |
| 0.350   |                                                                                                                                                         | 1                                                                                                                                                                                  | 101 EDINBURGH                                                                                                                                                                                                                      | 0.426                                                                                                                                                                                                                                                                                                                                                                                                                                                                  |  |  |
| 0.261   |                                                                                                                                                         | 2                                                                                                                                                                                  | 103 EDINBURGH                                                                                                                                                                                                                      | 0.244                                                                                                                                                                                                                                                                                                                                                                                                                                                                  |  |  |
| 0.360   |                                                                                                                                                         | 3                                                                                                                                                                                  | 105 EDINBURGH                                                                                                                                                                                                                      | 0.194                                                                                                                                                                                                                                                                                                                                                                                                                                                                  |  |  |
| 0.305   |                                                                                                                                                         | 4                                                                                                                                                                                  | 107 EDINBURGH                                                                                                                                                                                                                      | 0.163                                                                                                                                                                                                                                                                                                                                                                                                                                                                  |  |  |
| 0.204   |                                                                                                                                                         | 5                                                                                                                                                                                  | 118 AYSHIRE                                                                                                                                                                                                                        | 0.205                                                                                                                                                                                                                                                                                                                                                                                                                                                                  |  |  |
|         |                                                                                                                                                         | 902                                                                                                                                                                                | 122 SOUTHGLEN PKWY.                                                                                                                                                                                                                | 0.012                                                                                                                                                                                                                                                                                                                                                                                                                                                                  |  |  |
|         | ACREAGE<br>0.359<br>0.271<br>0.255<br>0.278<br>0.240<br>0.247<br>0.244<br>0.220<br>0.252<br>0.301<br>0.324<br>0.254<br>0.354<br>0.359<br>0.350<br>0.350 | ACREAGE<br>0.359<br>0.271<br>0.255<br>0.278<br>0.240<br>0.247<br>0.244<br>0.220<br>0.252<br>0.301<br>0.324<br>0.243<br>0.215<br>0.324<br>0.243<br>0.215<br>0.350<br>0.359<br>0.350 | ACREAGE LOT #   0.359 21   0.271 22   0.255 23   0.255 23   0.255 23   0.278 24   0.240 25   0.244 27   0.252 29   0.301 30   0.324 31   0.252 99   0.301 30   0.324 1   0.255 1   0.256 1   0.359 1   0.261 2   0.305 4   0.305 4 | ACREAGE LOT # ADDRESS   0.359 21 129 EDINBURGH   0.271 22 127 EDINBURGH   0.255 23 125 EDINBURGH   0.256 24 123 EDINBURGH   0.240 25 121 EDINBURGH   0.247 26 119 EDINBURGH   0.244 27 117 EDINBURGH   0.244 28 115 EDINBURGH   0.252 29 113 EDINBURGH   0.254 30 127 AYSHIRE   0.301 30 127 AYSHIRE   0.256 31 125 AYSHIRE   0.256 10 EDOCK 7   0.359 1 101 EDINBURGH   0.359 1 101 EDINBURGH   0.360 3 105 EDINBURGH   0.305 4 107 EDINBURGH   0.305 4 107 EDINBURGH |  |  |