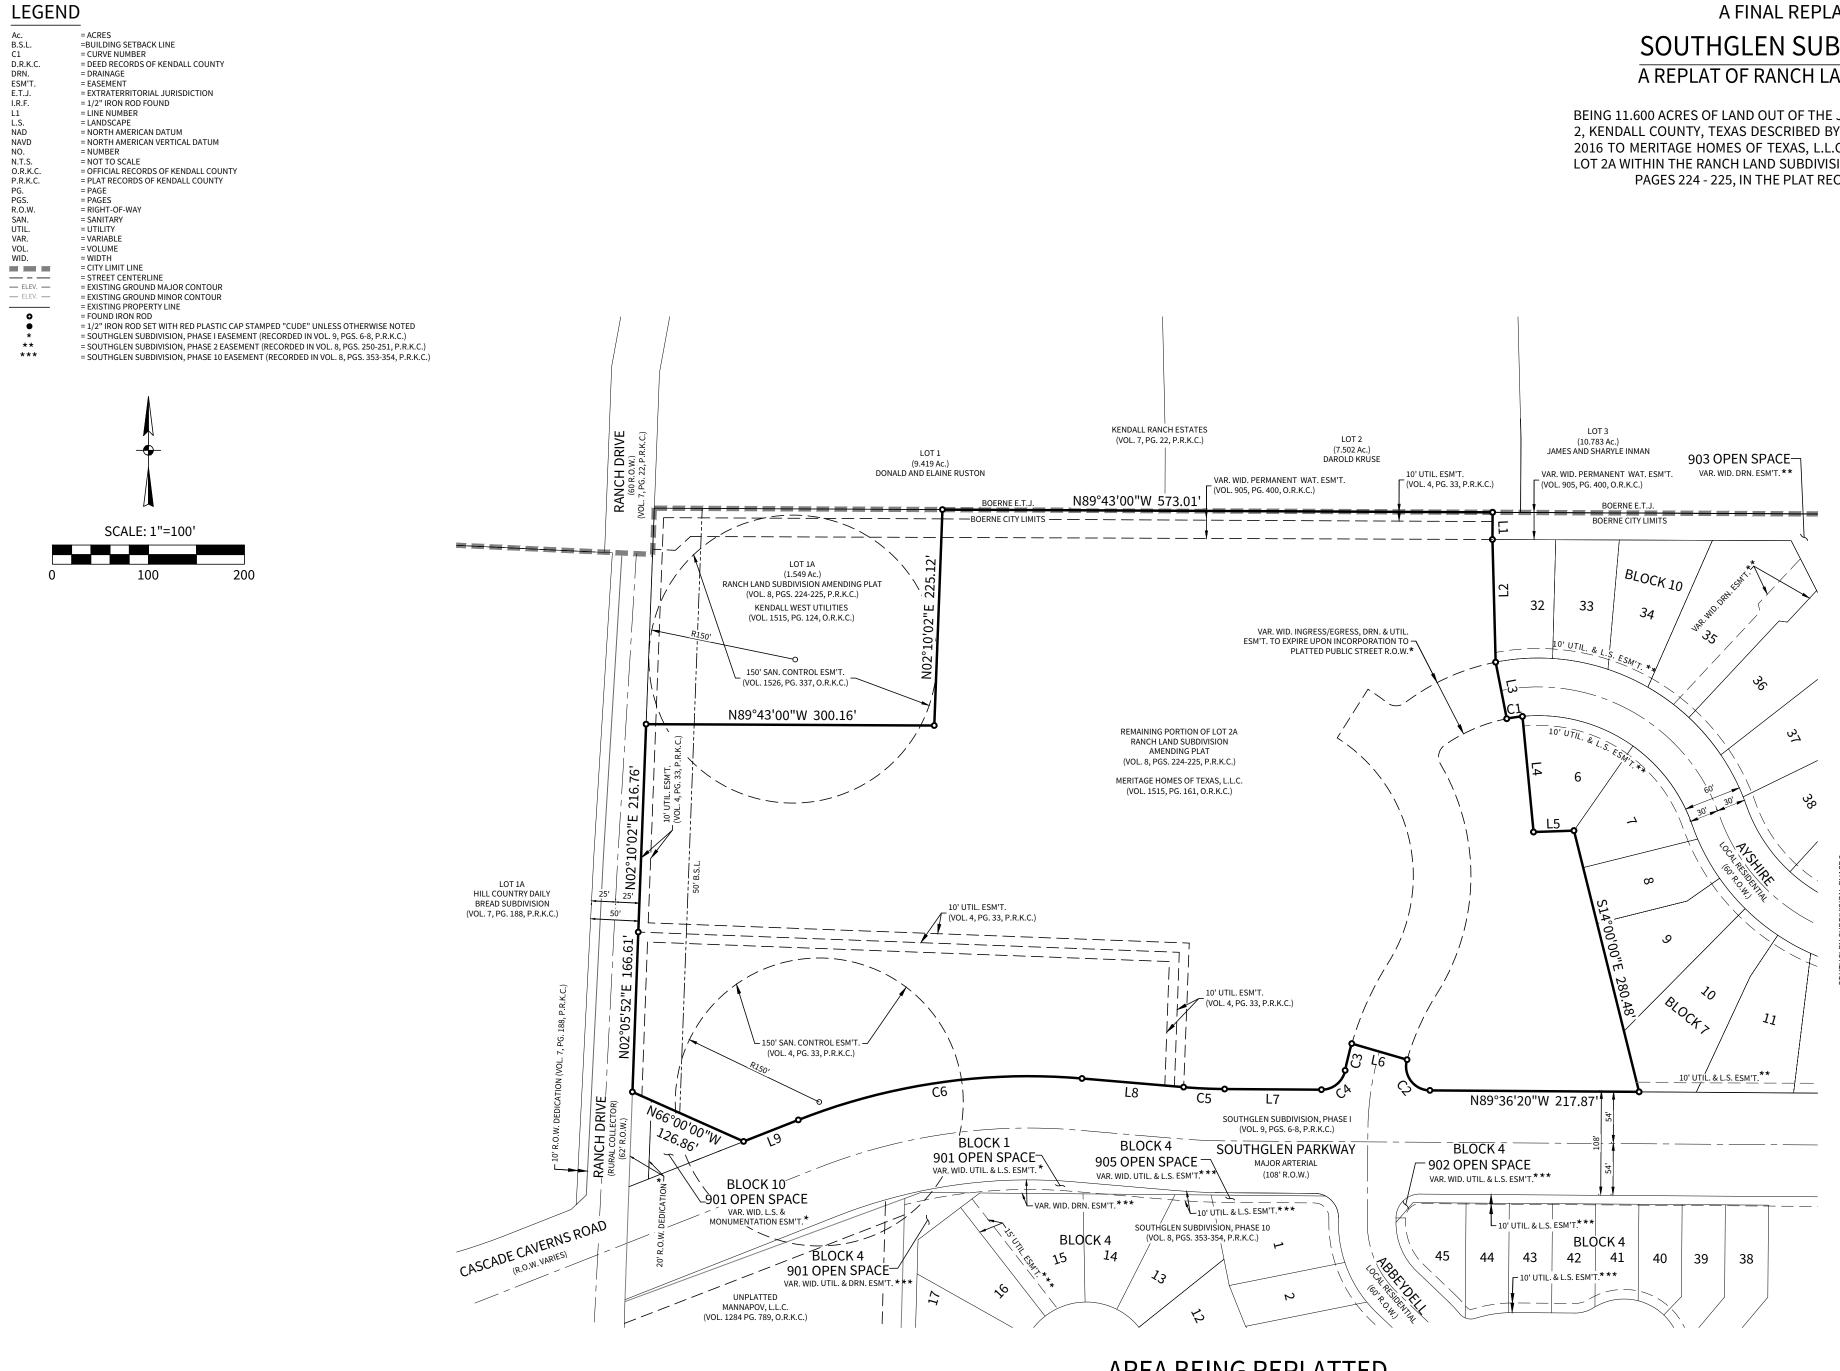

## A FINAL REPLAT ESTABLISHING

# SOUTHGLEN SUBDIVISION, PHASE 5 A REPLAT OF RANCH LAND SUBDIVISION, LOT 2A

BEING 11.600 ACRES OF LAND OUT OF THE J.R. AROCHA SURVEY NO. 1171, ABSTRACT NO. 2, KENDALL COUNTY, TEXAS DESCRIBED BY SPECIAL WARRANTY DEED DATED MARCH 31, 2016 TO MERITAGE HOMES OF TEXAS, L.L.C., ALSO BEING DESCRIBED AS A PORTION OF LOT 2A WITHIN THE RANCH LAND SUBDIVISION AMENDING PLAT RECORDED IN VOLUME 8, PAGES 224 - 225, IN THE PLAT RECORDS OF KENDALL COUNTY, TEXAS.

# AREA BEING REPLATTED

THE AREA BEING REPLATTED WAS PREVIOUSLY PLATTED AS 11.600 ACRES, BEING A PORTION OF LOT 2A WITHIN THE RANCH LAND SUBDIVISION AMENDING PLAT, RECORDED IN VOLUME 8, PAGES 224-225, PLAT RECORDS OF KENDALL COUNTY, TEXAS.

THIS REPLAT AMENDS LOT 2A WITHIN THE RANCH LAND SUBDIVISION AMENDING PLAT RECORDED IN VOLUME 8, PAGES 224-225, AND RELEASES ALL OF THE 150' SANITARY CONTROL EASEMENT, A PORTION OF THE 10' UTILITY EASEMENT AND A PORTION OF THE 50' BUILDING SETBACK OF THE RANCH LAND SUBDIVISION PLAT RECORDED IN VOLUME 4, PAGE 33, PLAT RECORDS OF KENDALL COUNTY, TEXAS.