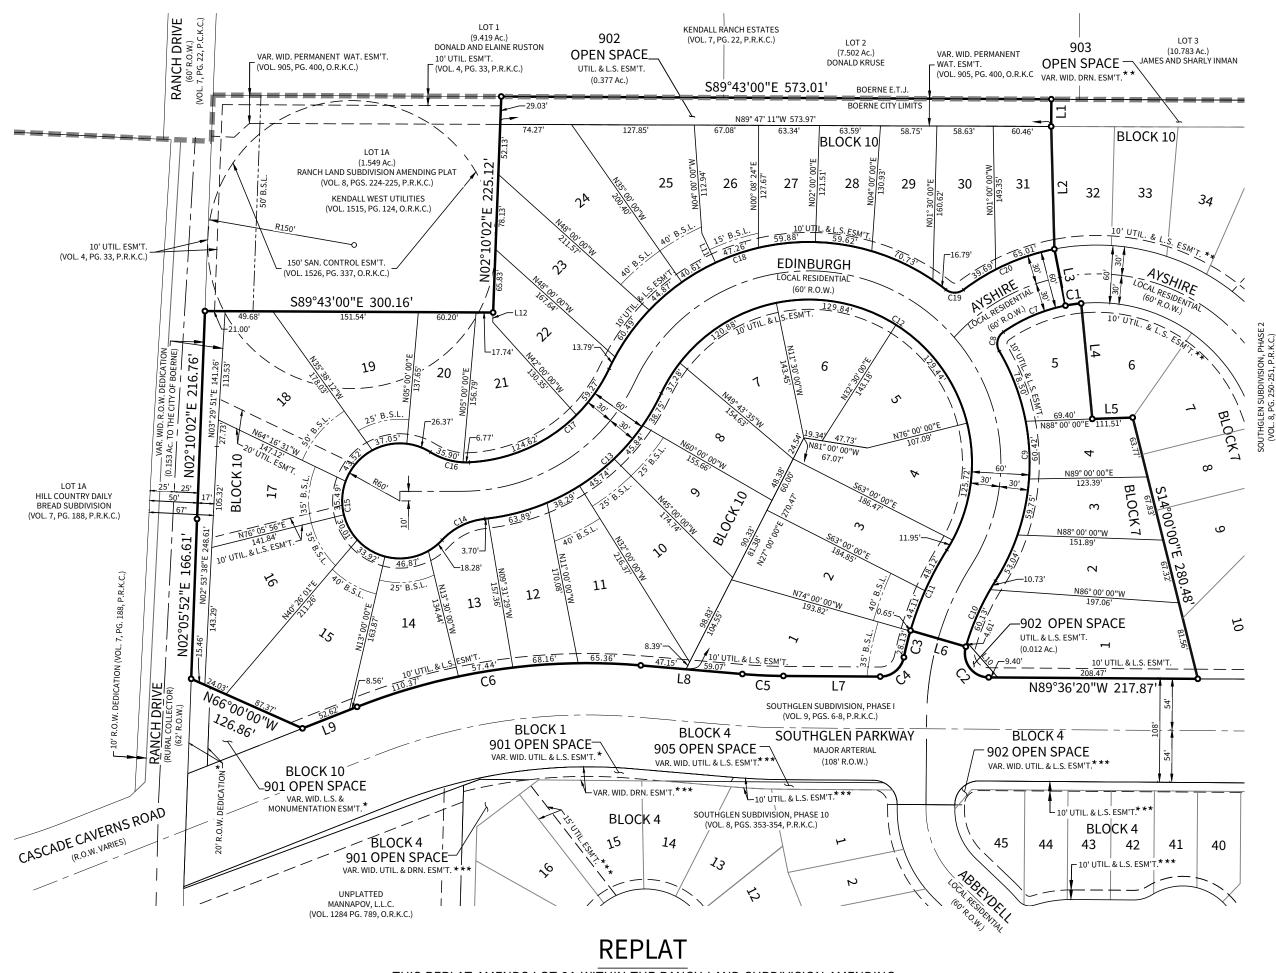

## LOT NOTE:

THE AREA OF THE SMALLEST LOT IS 0.163 ACRES (LOT 4, BLOCK 7).

## **BLOCK NOTE**

THE PERIMETER OF BLOCK 10 IS 4,380.83 L.F., BEING THE LARGEST BLOCK. THE PERIMETER OF BLOCK 7 IS 1,144.37 L.F., BEING THE SMALLEST BLOCK.

## GENERAL NOTES:

- THIS SUBDIVISION CONTAINS 11.600 TOTAL ACRES WITH 36 RESIDENTIAL LOTS FOR A DENSITY OF 3.103 RESIDENTIAL LOTS PER ACRE
- NO PART OF THIS SUBDIVISION PLAT IS LOCATED UPSTREAM FROM A CITY WATER SUPPLY LAKE. THE BEARINGS SHOWN ON THIS PLAT ARE BASED ON THE TEXAS STATE PLANE COORDINATE SYSTEM, SOUTH CENTRAL ZONE (4204),
- NAD83 (93) UNLESS OTHERWISE NOTED, ALL CORNERS & ANGLE POINTS ARE 1/2" IRON RODS WITH A RED PLASTIC CAP STAMPED "CUDE" SET. THE TOPOGRAPHICAL INFORMATION IS BASED ON VERTICAL DATUM NAVD 88.
- THE AREA OF RIGHT-OF-WAY (R.O.W.) IN THIS SUBDIVISION IS 1.740 ACRES.
- THE AREA OF OPEN SPACE REQUIRED FOR THE SOUTHGLEN SUBDIVISION IS 21.802 ACRES (20.00%). THIS SUBDIVISION PLAT CONTAINS 0.389 ACRES OF COMMUNITY OPEN SPACE.

# 36 RESIDENTIAL LOTS/ 2 OPEN SPACE LOTS 1,166.15 L.F. OF NEW STREET, 1.740 Ac.

# AREA BEING REPLATTED

THE AREA BEING REPLATTED WAS PREVIOUSLY PLATTED AS 11.600 ACRES, BEING A PORTION OF LOT 2A WITHIN THE RANCH LAND SUBDIVISION AMENDING PLAT, RECORDED IN VOLUME 8, PAGES 224-225, PLAT RECORDS OF KENDALL COUNTY, TEXAS.

THIS REPLAT AMENDS LOT 2A WITHIN THE RANCH LAND SUBDIVISION AMENDING PLAT RECORDED IN VOLUME 8, PAGES 224-225, AND RELEASES ALL OF THE 150' SANITARY CONTROL EASEMENT, A PORTION OF THE 10' UTILITY EASEMENT AND A PORTION OF THE 50' BUILDING SETBACK OF THE RANCH LAND SUBDIVISION PLAT RECORDED IN VOLUME 4, PAGE 33, PLAT RECORDS OF KENDALL COUNTY, TEXAS.

| 0       | BLOCK 10                                                                                                                                                |                                                                                                                                                                                    |                                                                                                                                                                                                                                    |                                                                                                                                                                                                                                                                                                                                                                                                                                                                        |  |  |
|---------|---------------------------------------------------------------------------------------------------------------------------------------------------------|------------------------------------------------------------------------------------------------------------------------------------------------------------------------------------|------------------------------------------------------------------------------------------------------------------------------------------------------------------------------------------------------------------------------------|------------------------------------------------------------------------------------------------------------------------------------------------------------------------------------------------------------------------------------------------------------------------------------------------------------------------------------------------------------------------------------------------------------------------------------------------------------------------|--|--|
| ACREAGE |                                                                                                                                                         | LOT #                                                                                                                                                                              | ADDRESS                                                                                                                                                                                                                            | ACREAGE                                                                                                                                                                                                                                                                                                                                                                                                                                                                |  |  |
| 0.359   |                                                                                                                                                         | 21                                                                                                                                                                                 | 129 EDINBURGH                                                                                                                                                                                                                      | 0.240                                                                                                                                                                                                                                                                                                                                                                                                                                                                  |  |  |
| 0.271   |                                                                                                                                                         | 22                                                                                                                                                                                 | 127 EDINBURGH                                                                                                                                                                                                                      | 0.221                                                                                                                                                                                                                                                                                                                                                                                                                                                                  |  |  |
| 0.255   |                                                                                                                                                         | 23                                                                                                                                                                                 | 125 EDINBURGH                                                                                                                                                                                                                      | 0.259                                                                                                                                                                                                                                                                                                                                                                                                                                                                  |  |  |
| 0.278   |                                                                                                                                                         | 24                                                                                                                                                                                 | 123 EDINBURGH                                                                                                                                                                                                                      | 0.364                                                                                                                                                                                                                                                                                                                                                                                                                                                                  |  |  |
| 0.240   |                                                                                                                                                         | 25                                                                                                                                                                                 | 121 EDINBURGH                                                                                                                                                                                                                      | 0.287                                                                                                                                                                                                                                                                                                                                                                                                                                                                  |  |  |
| 0.247   |                                                                                                                                                         | 26                                                                                                                                                                                 | 119 EDINBURGH                                                                                                                                                                                                                      | 0.190                                                                                                                                                                                                                                                                                                                                                                                                                                                                  |  |  |
| 0.244   |                                                                                                                                                         | 27                                                                                                                                                                                 | 117 EDINBURGH                                                                                                                                                                                                                      | 0.174                                                                                                                                                                                                                                                                                                                                                                                                                                                                  |  |  |
| 0.220   |                                                                                                                                                         | 28                                                                                                                                                                                 | 115 EDINBURGH                                                                                                                                                                                                                      | 0.176                                                                                                                                                                                                                                                                                                                                                                                                                                                                  |  |  |
| 0.252   |                                                                                                                                                         | 29                                                                                                                                                                                 | 113 EDINBURGH                                                                                                                                                                                                                      | 0.204                                                                                                                                                                                                                                                                                                                                                                                                                                                                  |  |  |
| 0.301   |                                                                                                                                                         | 30                                                                                                                                                                                 | 127 AYSHIRE                                                                                                                                                                                                                        | 0.235                                                                                                                                                                                                                                                                                                                                                                                                                                                                  |  |  |
| 0.324   |                                                                                                                                                         | 31                                                                                                                                                                                 | 125 AYSHIRE                                                                                                                                                                                                                        | 0.192                                                                                                                                                                                                                                                                                                                                                                                                                                                                  |  |  |
| 0.243   |                                                                                                                                                         | 902                                                                                                                                                                                |                                                                                                                                                                                                                                    | 0.377                                                                                                                                                                                                                                                                                                                                                                                                                                                                  |  |  |
| 0.215   | 1                                                                                                                                                       |                                                                                                                                                                                    |                                                                                                                                                                                                                                    | ,                                                                                                                                                                                                                                                                                                                                                                                                                                                                      |  |  |
| 0.256   |                                                                                                                                                         | BLOCK 7                                                                                                                                                                            |                                                                                                                                                                                                                                    |                                                                                                                                                                                                                                                                                                                                                                                                                                                                        |  |  |
| 0.359   |                                                                                                                                                         | LOT #                                                                                                                                                                              | ADDRESS                                                                                                                                                                                                                            | ACREAGE                                                                                                                                                                                                                                                                                                                                                                                                                                                                |  |  |
| 0.350   |                                                                                                                                                         | 1                                                                                                                                                                                  | 101 EDINBURGH                                                                                                                                                                                                                      | 0.426                                                                                                                                                                                                                                                                                                                                                                                                                                                                  |  |  |
| 0.261   |                                                                                                                                                         | 2                                                                                                                                                                                  | 103 EDINBURGH                                                                                                                                                                                                                      | 0.244                                                                                                                                                                                                                                                                                                                                                                                                                                                                  |  |  |
| 0.360   |                                                                                                                                                         | 3                                                                                                                                                                                  | 105 EDINBURGH                                                                                                                                                                                                                      | 0.194                                                                                                                                                                                                                                                                                                                                                                                                                                                                  |  |  |
| 0.305   |                                                                                                                                                         | 4                                                                                                                                                                                  | 107 EDINBURGH                                                                                                                                                                                                                      | 0.163                                                                                                                                                                                                                                                                                                                                                                                                                                                                  |  |  |
| 0.204   |                                                                                                                                                         | 5                                                                                                                                                                                  | 118 AYSHIRE                                                                                                                                                                                                                        | 0.205                                                                                                                                                                                                                                                                                                                                                                                                                                                                  |  |  |
|         |                                                                                                                                                         | 902                                                                                                                                                                                | 122 SOUTHGLEN PKWY.                                                                                                                                                                                                                | 0.012                                                                                                                                                                                                                                                                                                                                                                                                                                                                  |  |  |
|         | ACREAGE<br>0.359<br>0.271<br>0.255<br>0.278<br>0.240<br>0.247<br>0.244<br>0.220<br>0.252<br>0.301<br>0.324<br>0.254<br>0.354<br>0.359<br>0.350<br>0.350 | ACREAGE<br>0.359<br>0.271<br>0.255<br>0.278<br>0.240<br>0.247<br>0.244<br>0.220<br>0.252<br>0.301<br>0.324<br>0.243<br>0.215<br>0.324<br>0.243<br>0.215<br>0.350<br>0.359<br>0.350 | ACREAGE LOT #   0.359 21   0.271 22   0.255 23   0.255 23   0.255 23   0.278 24   0.240 25   0.244 27   0.252 29   0.301 30   0.324 31   0.252 99   0.301 30   0.324 1   0.255 1   0.256 1   0.359 1   0.261 2   0.305 4   0.305 4 | ACREAGE LOT # ADDRESS   0.359 21 129 EDINBURGH   0.271 22 127 EDINBURGH   0.255 23 125 EDINBURGH   0.256 24 123 EDINBURGH   0.240 25 121 EDINBURGH   0.247 26 119 EDINBURGH   0.244 27 117 EDINBURGH   0.244 28 115 EDINBURGH   0.252 29 113 EDINBURGH   0.254 30 127 AYSHIRE   0.301 30 127 AYSHIRE   0.256 31 125 AYSHIRE   0.256 10 EDOCK 7   0.359 1 101 EDINBURGH   0.359 1 101 EDINBURGH   0.360 3 105 EDINBURGH   0.305 4 107 EDINBURGH   0.305 4 107 EDINBURGH |  |  |