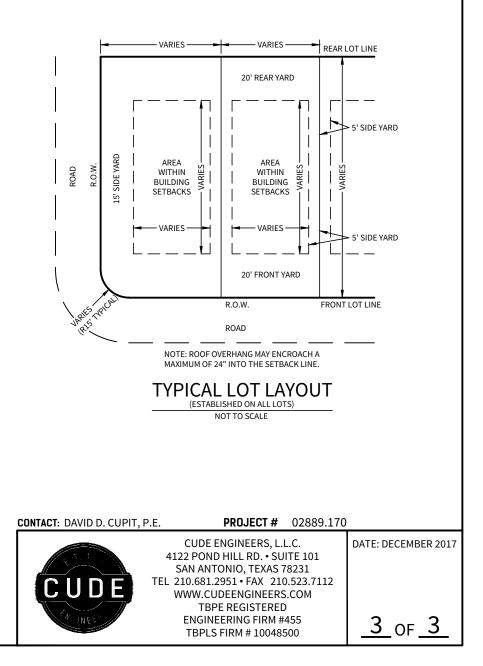

## SETBACK NOTE:

- UPON TERMINATION OF THE DEVELOPMENT AGREEMENT DATED APRIL 7, 2014, EACH LOT SHALL PROVIDE SETBACKS AS DETERMINED BY THE CITY OF BOERNE ZONING ORDINANCE IN FORCE AT THE TIME OF DEVELOPMENT.
- 2. LOT SETBACKS ARE DETERMINED BY THE CITY OF BOERNE ZONING ORDINANCE ENFORCED AT THE TIME OF DEVELOPMENT AND ARE BASED ON ZONING/LOT SIZE. UNLESS OTHERWISE IDENTIFIED, THE FRONT SETBACK FOR A PIE SHAPED LOT OR A LOT ON A CURVILINEAR STREET OR CUL-DE-SAC IS MEASURED WHEREVER THE LOT WIDTH MEETS FRONTAGE REQUIREMENTS FOR THE LOT CATEGORY