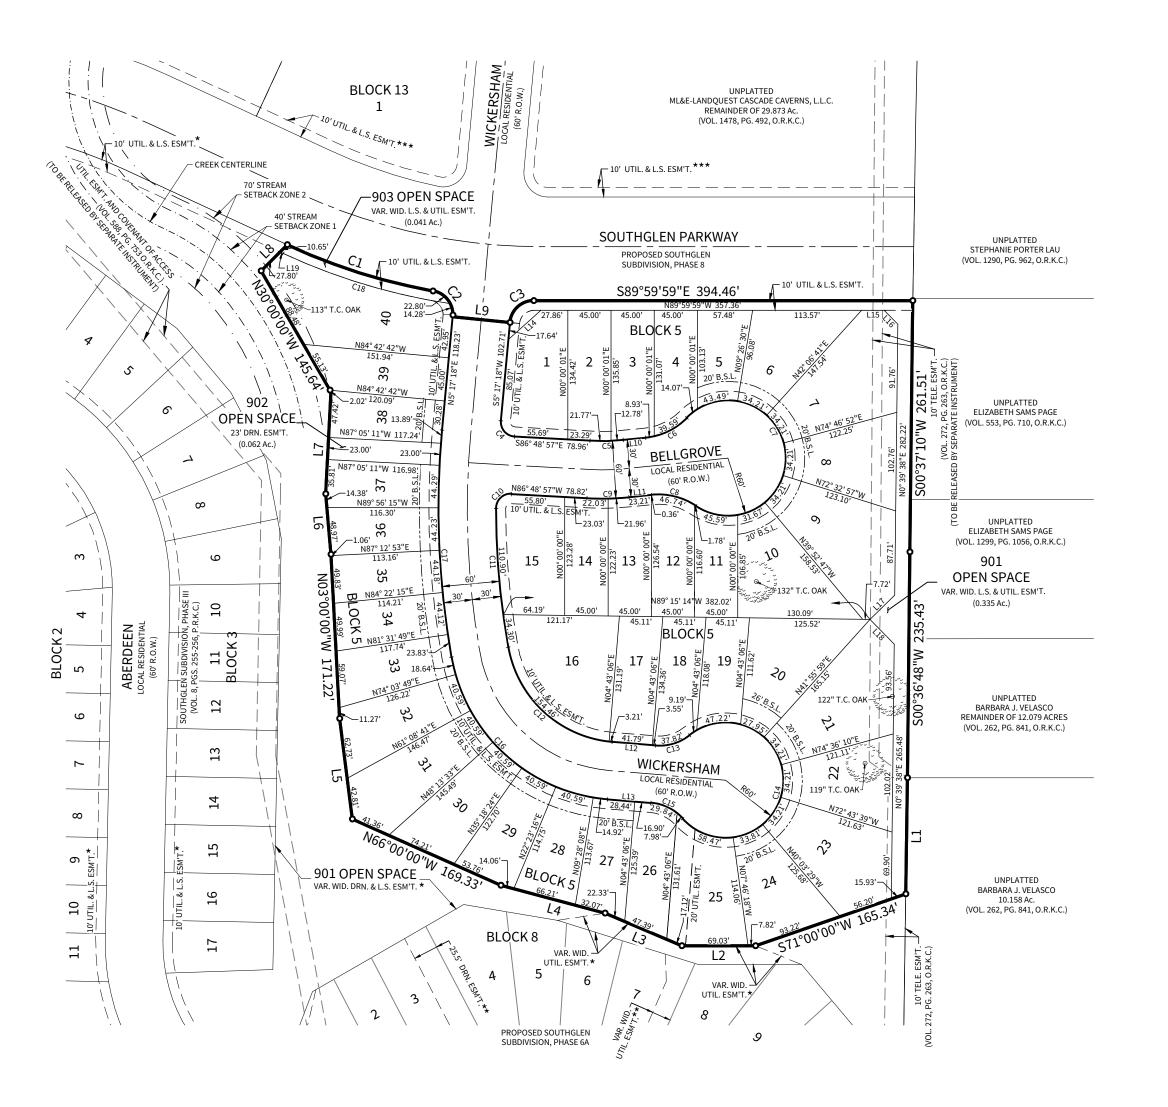

## LOT NOTE:

THE AREA OF THE SMALLEST LOT IS 0.109 ACRES (LOT 5, BLOCK 5).

# BLOCK NOTE:

THE PERIMETER OF BLOCK 5 IS 4,631.41 L.F., BEING THE LARGEST BLOCK.

### **GENERAL NOTES:**

- THIS SUBDIVISION CONTAINS 8.738 TOTAL ACRES WITH 40 RESIDENTIAL LOTS FOR A DENSITY OF 4.578 RESIDENTIAL LOTS PER
- NO PART OF THIS SUBDIVISION PLAT IS LOCATED UPSTREAM FROM A CITY WATER SUPPLY LAKE.
- THE BEARINGS SHOWN ON THIS PLAT ARE BASED ON THE TEXAS STATE PLANE COORDINATE SYSTEM, SOUTH CENTRAL ZONE (4204), NAD83 (93).
- UNLESS OTHERWISE NOTED, ALL CORNERS & ANGLE POINTS ARE 1/2" IRON RODS WITH A RED PLASTIC CAP STAMPED "CUDE" SET.
- THE TOPOGRAPHICAL INFORMATION IS BASED ON VERTICAL DATUM NAVD 88.
- THE AREA OF RIGHT-OF-WAY (R.O.W.) IN THIS SUBDIVISION IS 1.620 ACRES.
- THE AREA OF OPEN SPACE REQUIRED FOR THE SOUTHGLEN SUBDIVISION IS 21.802 ACRES (20.00%). THIS SUBDIVISION PLAT CONTAINS 0.438 ACRES OF COMMUNITY OPEN SPACE.

# SOUTHGLEN SUBDIVISION, PHASE 9

BEING 8.738 ACRES OF LAND IN THE J.R. AROCHA SURVEY NO. 171, ABSTRACT NO. 2, KENDALL COUNTY, TEXAS, BEING A PORTION OF A 8.769 ACRE TRACT OF LAND DESCRIBED IN VOLUME 1503, PAGE 171, IN THE OFFICIAL RECORDS OF KENDALL COUNTY, TEXAS.

# 40 RESIDENTIAL LOTS/ 3 OPEN SPACE LOTS 939 L.F. OF NEW STREET, 1.620 Ac.