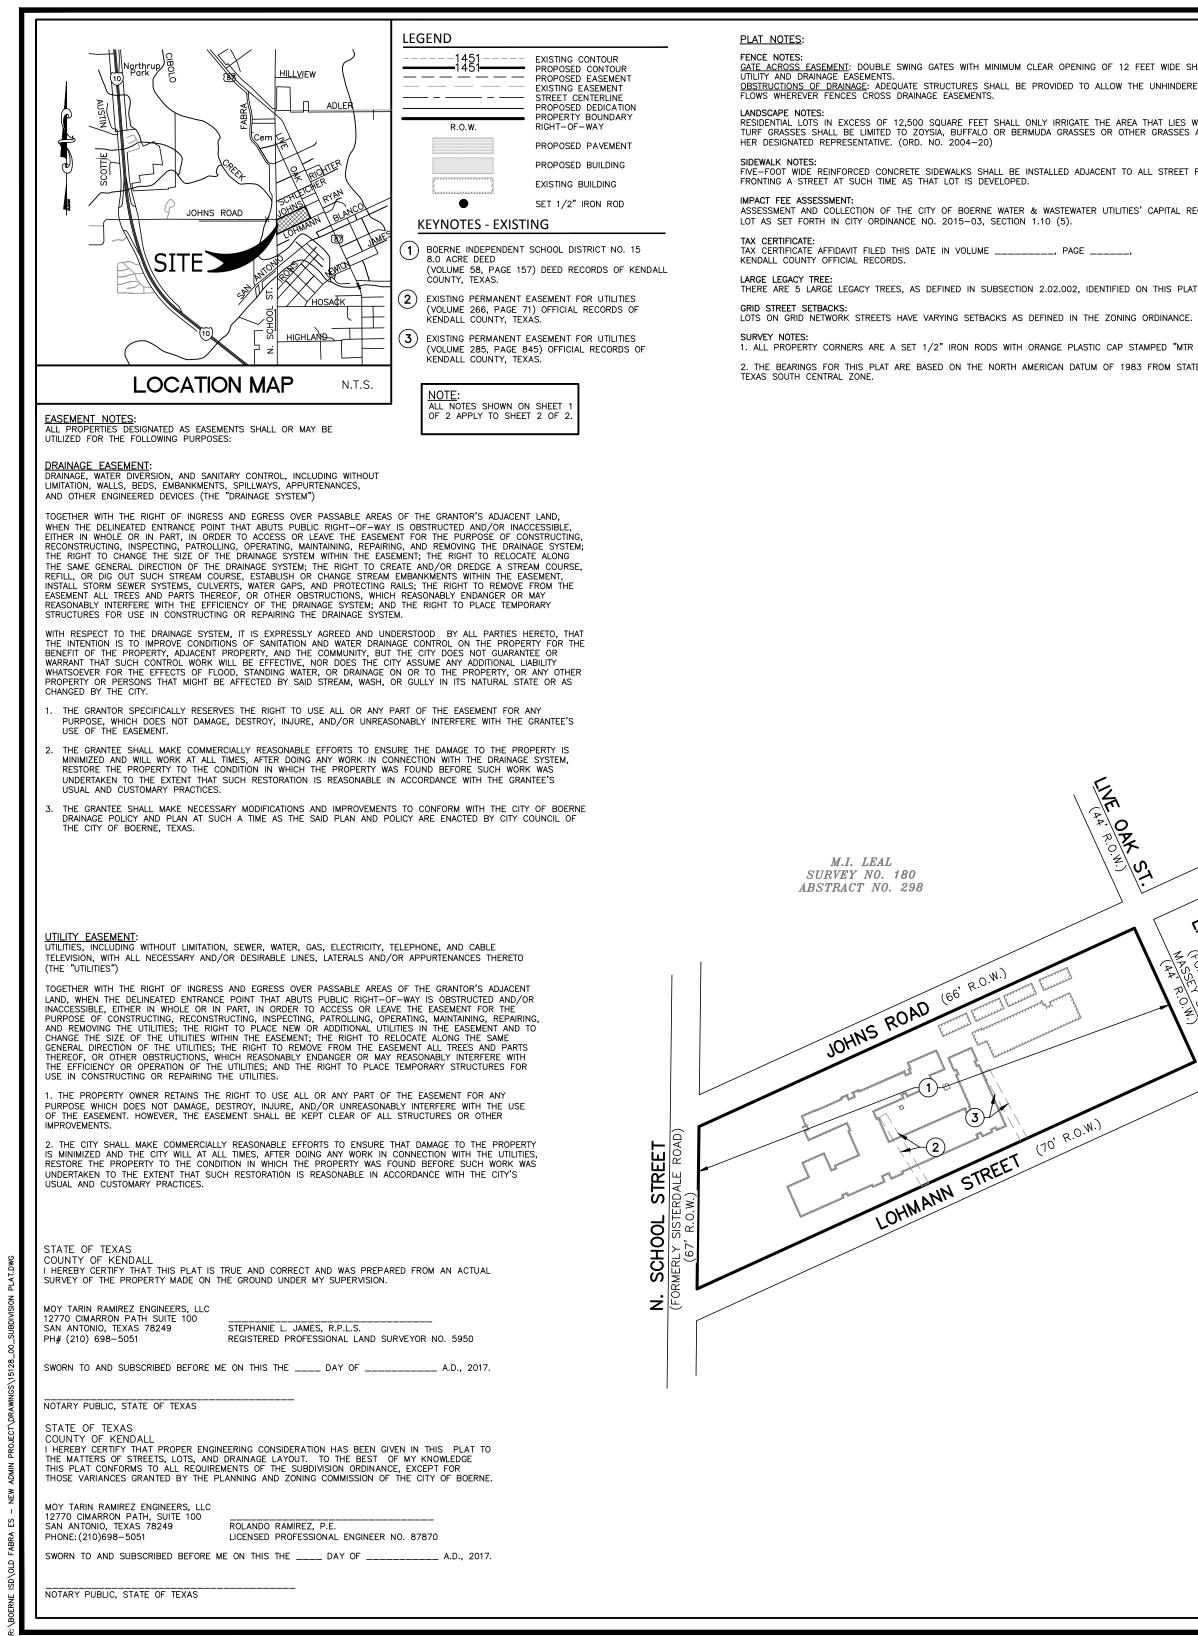

# **BOERNE ISD ADMINISTRATION BUILDING**

BEING A 7.50 ACRE TRACT OF LAND, WHICH INCLUDES A 0.18 ACRE DEDICATION TO THE CITY OF BOERNE, OUT OF THE M. I. LEAL SURVEY NO. 180, ABSTRACT NO. 298, IN THE CITY OF BOERNE, KENDALL COUNTY, TEXAS, AND BEING A PORTION OF THAT CERTAIN 8.0 ACRE TRACT OF LAND AS CONVEYED TO BOERNE INDEPENDENT SCHOOL DISTRICT NO. 15 BY INSTRUMENT RECORDED IN VOLUME 58, PAGE 157, DEED RECORDS OF KENDALL COUNTY, TEXAS.

PROPERTY ADDRESS BOERNE ISD ADMINISTRATION BUILDING 235 JOHNS ROAD BOERNE, TEXAS 78006