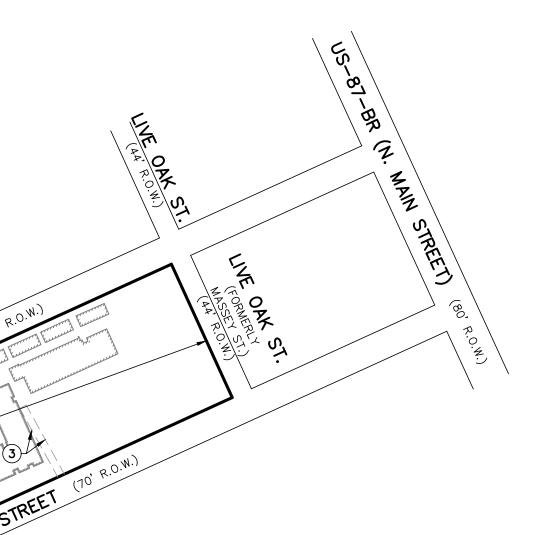

# **BOERNE ISD ADMINISTRATION BUILDING**

BEING A 7.50 ACRE TRACT OF LAND, WHICH INCLUDES A 0.18 ACRE DEDICATION TO THE CITY OF BOERNE, OUT OF THE M. I. LEAL SURVEY NO. 180, ABSTRACT NO. 298, IN THE CITY OF BOERNE, KENDALL COUNTY, TEXAS, AND BEING A PORTION OF THAT CERTAIN 8.0 ACRE TRACT OF LAND AS CONVEYED TO BOERNE INDEPENDENT SCHOOL DISTRICT NO. 15 BY INSTRUMENT RECORDED IN VOLUME 58, PAGE 157, DEED RECORDS OF KENDALL COUNTY, TEXAS.

PROPERTY ADDRESS BOERNE ISD ADMINISTRATION BUILDING 235 JOHNS ROAD BOERNE, TEXAS 78006