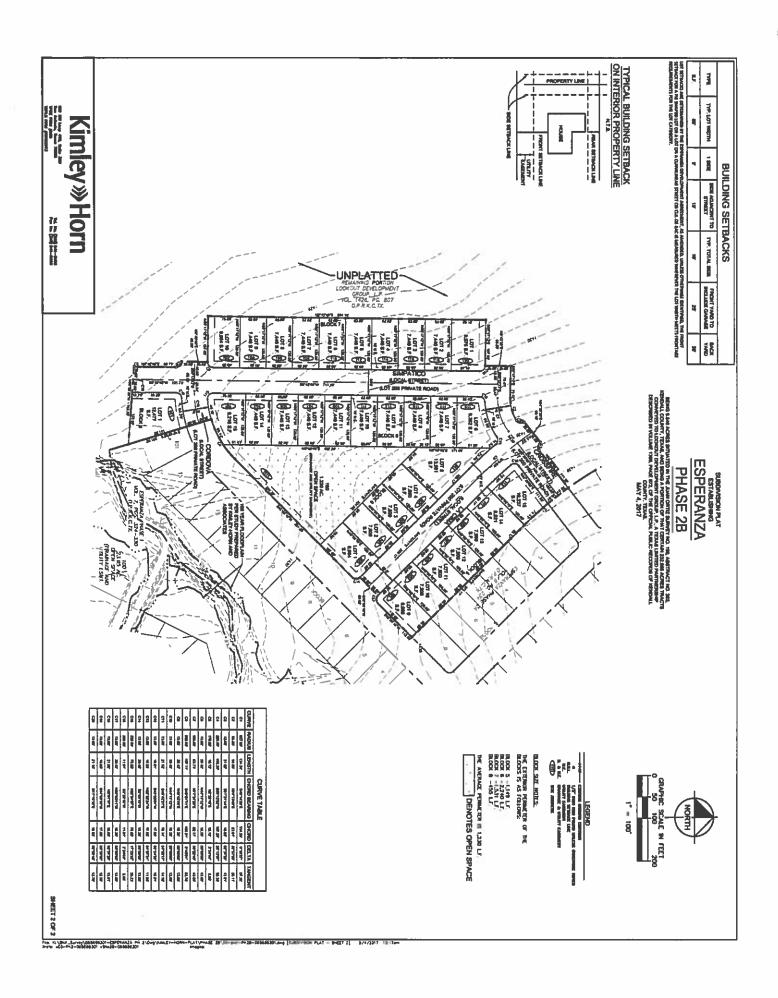

## Kimley»Horn

ESPERANZA PHASE 2B

SHE CLEVE THE PLAT OF <u>CEPTRALLA PLACE</u> TO HAS BELD SUBMITED TO AND CONSULED BY THE PLANNING AND CONNEC CHARLESON OR THE DITY OF BORREL, TIDAS, AND IS RUBBLY APPROVED BY SUCH COMMISSION. DAY OF ř

THE NAME AND PARTY OF

CU: Joseph R. Michaell' Mikery (1947) 201-desen (204) 201-desen 200) 201-desen

VICINITY MAP

CEMERAL MORES

A POPRIEM OF DRESS, LOTS ARE IN FLOOD HAZAND AREA ZONE A AS SHOWN ON THE SCHOOLL COUNTY, TEXAS FLOOD RESERVANCE BATE, LOT COMMENT PAREL INC. ARCINIC COUNTY, TEXAS FLOOD STREETS HAS BEEN PREPARED BY SHALLY-HOWN AND THE PROPOSED LOTTICAR FLOODFLAN LINE IS SHOWN ON THE PROPOSED LOTTICAR FLOODFLAN LINE IS SHOWN ON THE PROPOSED LOTTICAR FLOODFLAN LINE IS SHOWN ON THE PROPOSED.

BUILDING SCHBACKS AND SHOWL THE AREA OF THE SMALLEST LOT IS 7,440 SQUARE FEET

DOMA PLATID ACREAS — 2.804 ACRES
DOMA GRAN SPACE — 1.204 ACRES
TOMA OPEN SPACE — 1.204 ACRES
TOMA LOSS — 14 (3) REXELEMBL, 1 OPEN SPACE)
GROSS DOMETY — 3.454 (DOTS/ACRE)