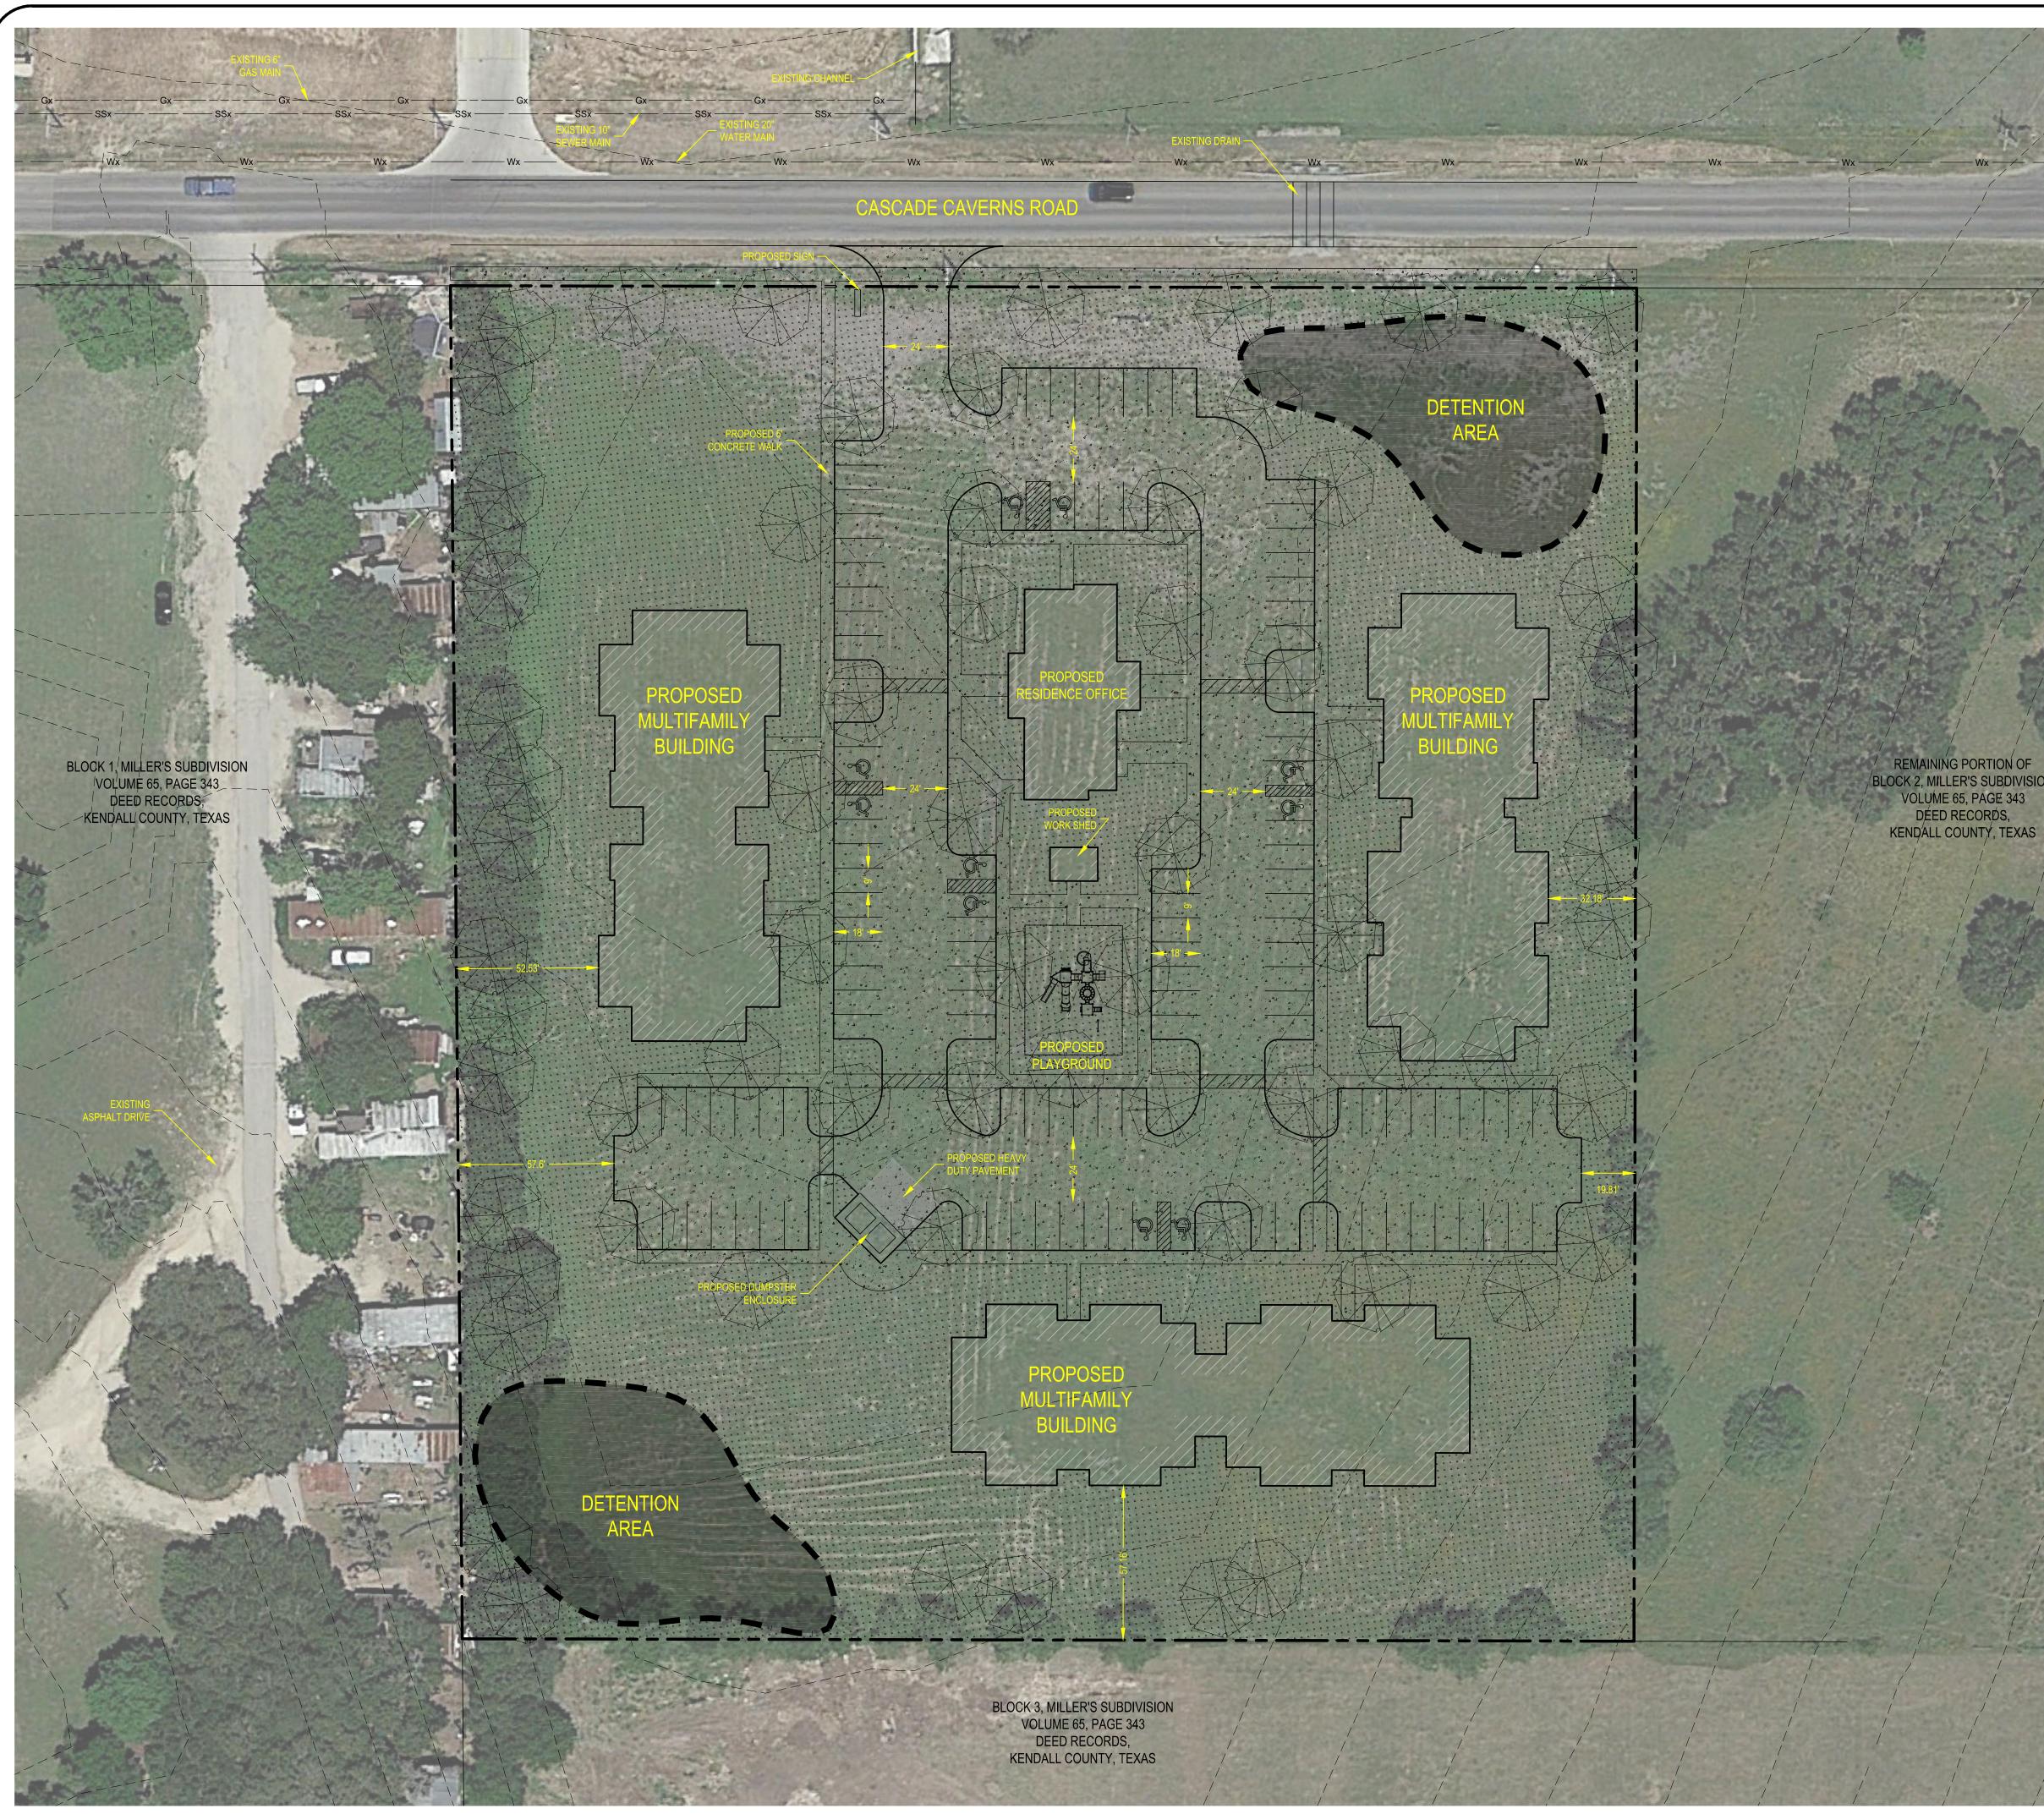

PROJECT SUMMARY TABLE

| LOT AREA                    | 5.000 AC (217800 SQFT) |
|-----------------------------|------------------------|
| STANDARD PARKING SPACES:    | 107                    |
| HANDICAPPED PARKING SPACES: | 10                     |
| ONSITE SIDEWALK AREA:       | 10,655 SQFT            |
| OFFSITE SIDEWALK AREA:      | 2,202 SQFT             |
| ASPHALT AREA:               | 45,714 SQFT            |
| DETENTION AREA:             | 7,383 SQFT             |
| BUILDING AREA               | 33,043 SQFT            |
| OPEN AREA:                  | 113,050 SQFT           |
| RESIDENTIAL BUILDING COUNT: | 3                      |
| ONE BEDROOM UNITS:          | 18                     |
| TWO BEDROOM UNITS:          | 30                     |
| THREE BEDROOM UNITS:        | 12                     |
| TOTAL UNITS:                | 60                     |