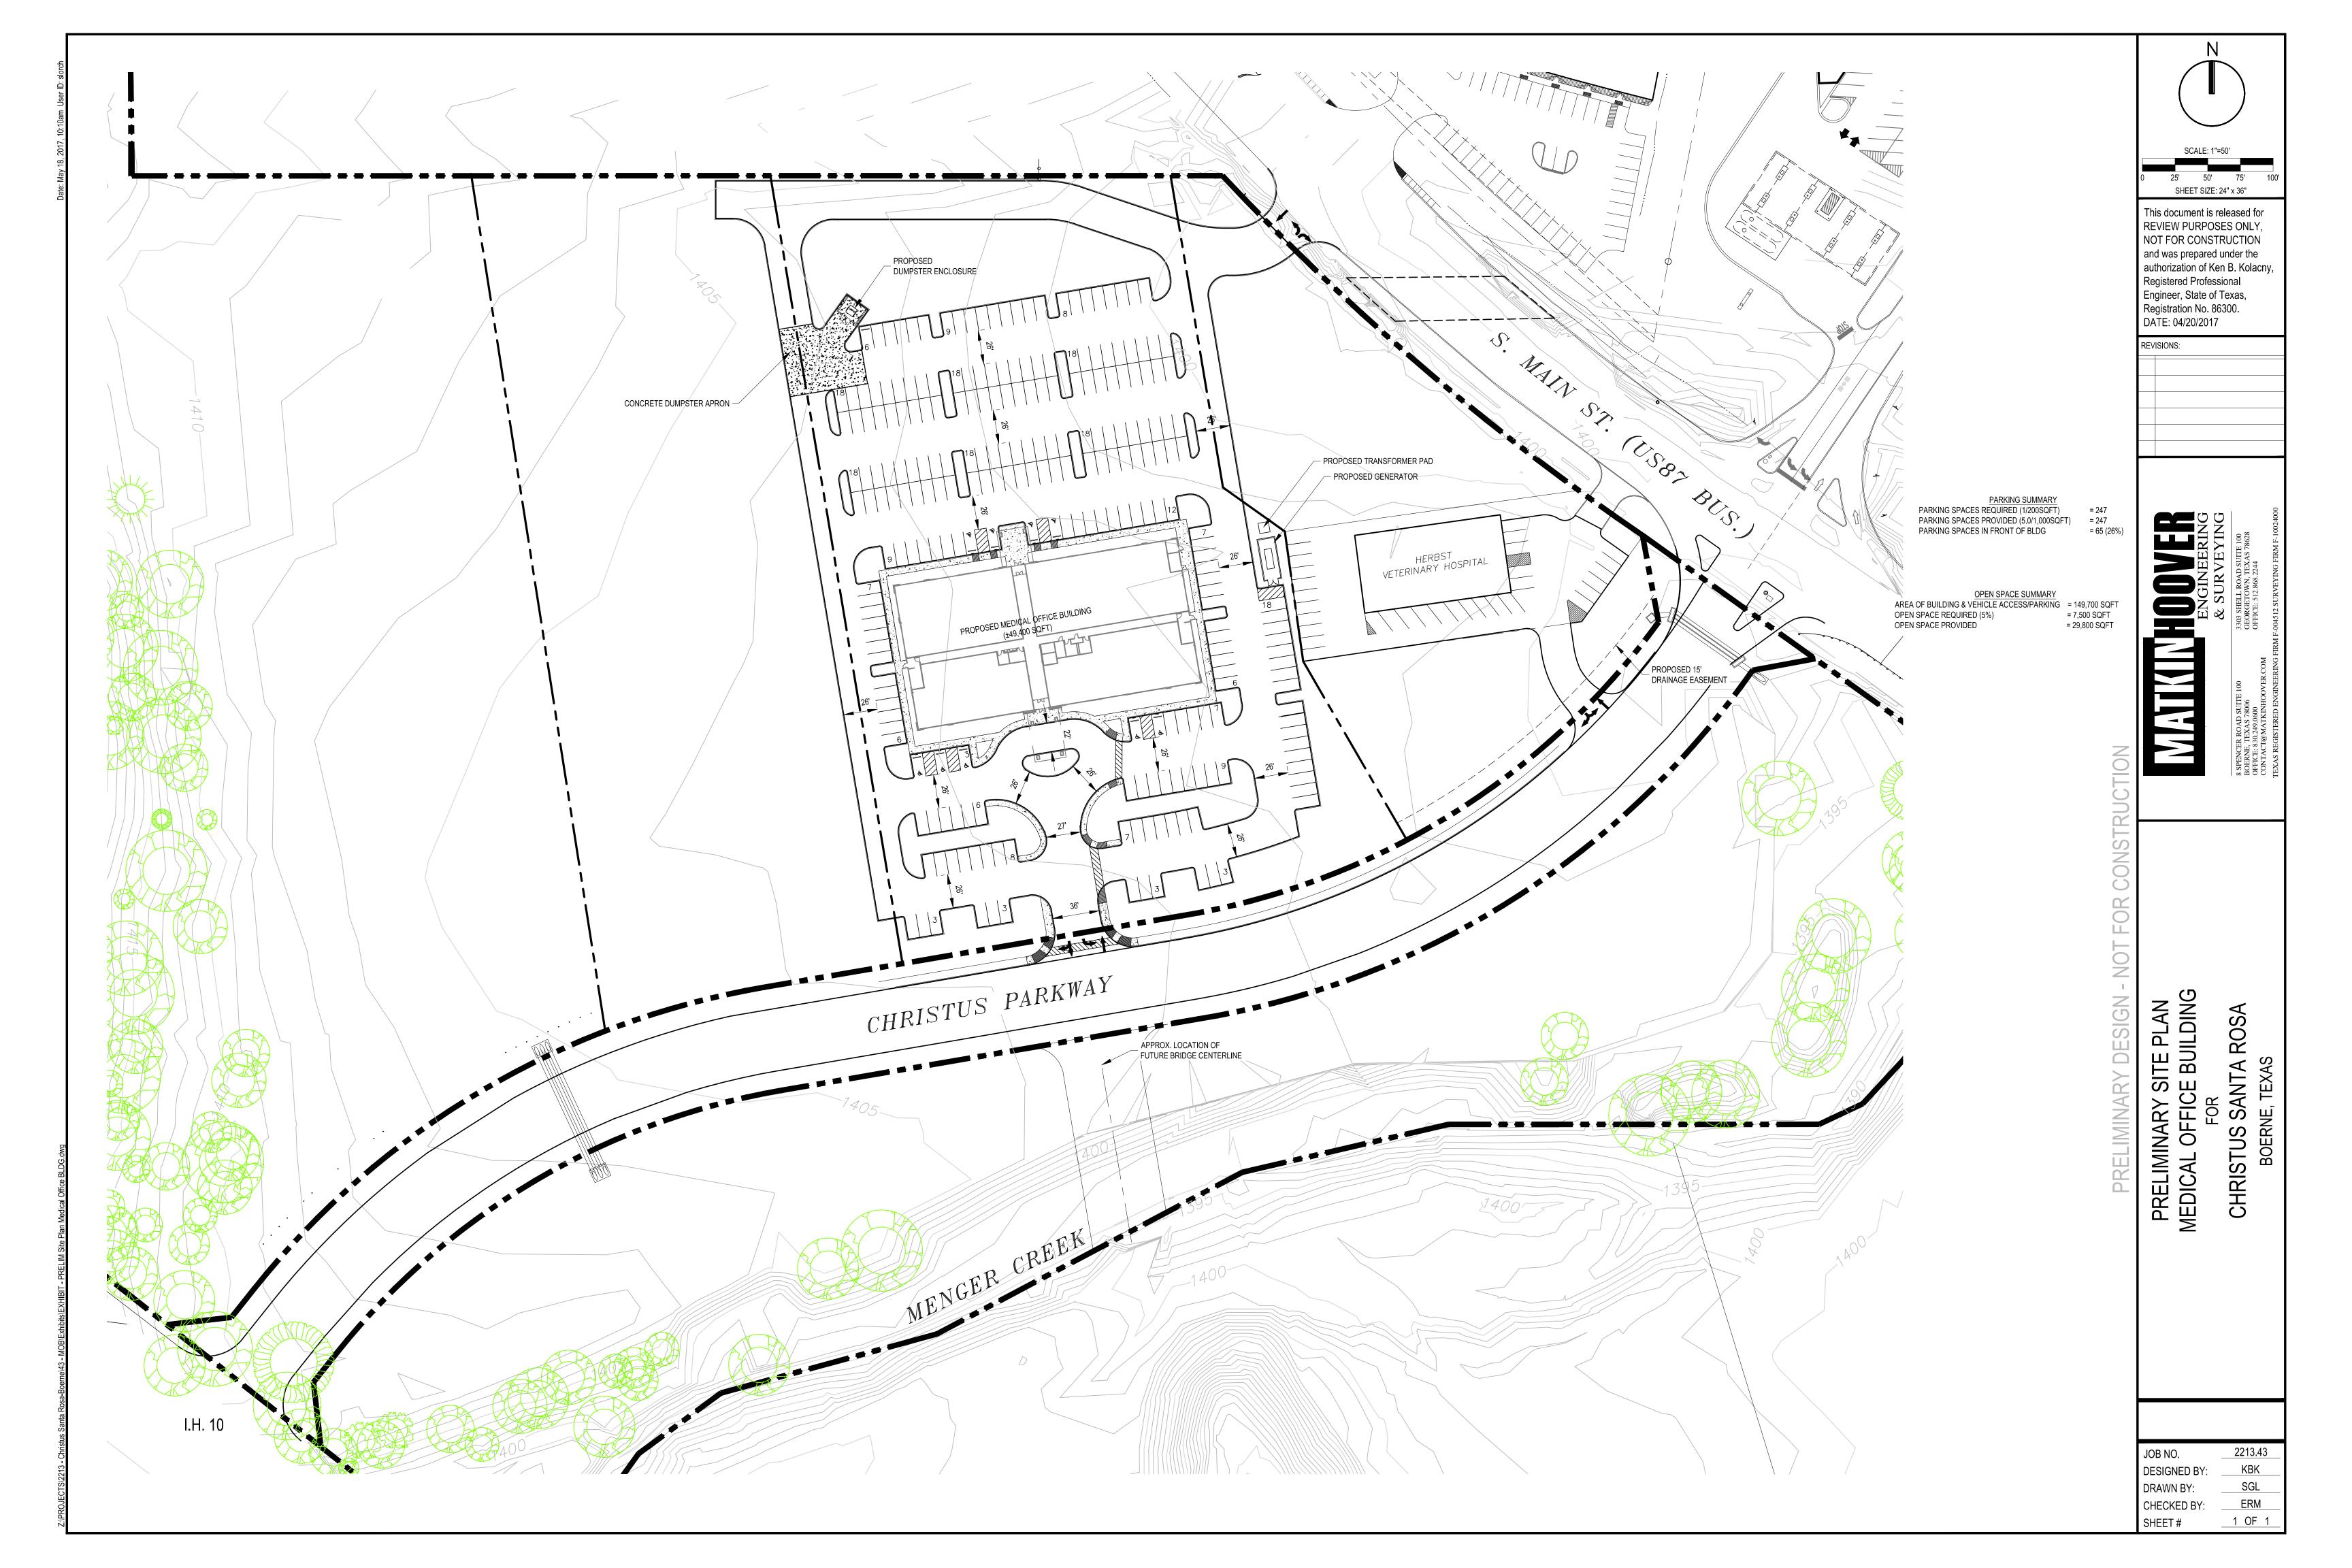

As shown on the attached Site Plan, the proposed MOB will front on Christus Parkway with approximately 26% of its required 247 parking spaces located between the front face of the building and the street. The project site is located near the intersection of Christus Parkway and S. Main St., making it visible from both streets. Strictly adhering to the Zoning Ordinance would result in longer walking distances (>300 ft.) for patients of the MOB. In addition, placing all parking to the side and rear of the building would result in more parking visible from S. Main St. The parking layout as proposed would better balance the aesthetics from both adjacent streets.

Mitigation of the parking located in front of the building will be provided by screen plantings per the attached Landscape Plan. Low level shrubs will be utilized in front of the parking lot to screen views of the vehicles from Christus Parkway. In addition, enhanced landscaping within the parking lot medians will provide further visual screening. Two ground-level 3D renderings are also attached to this letter to help visualize the effectiveness of the landscape screening.