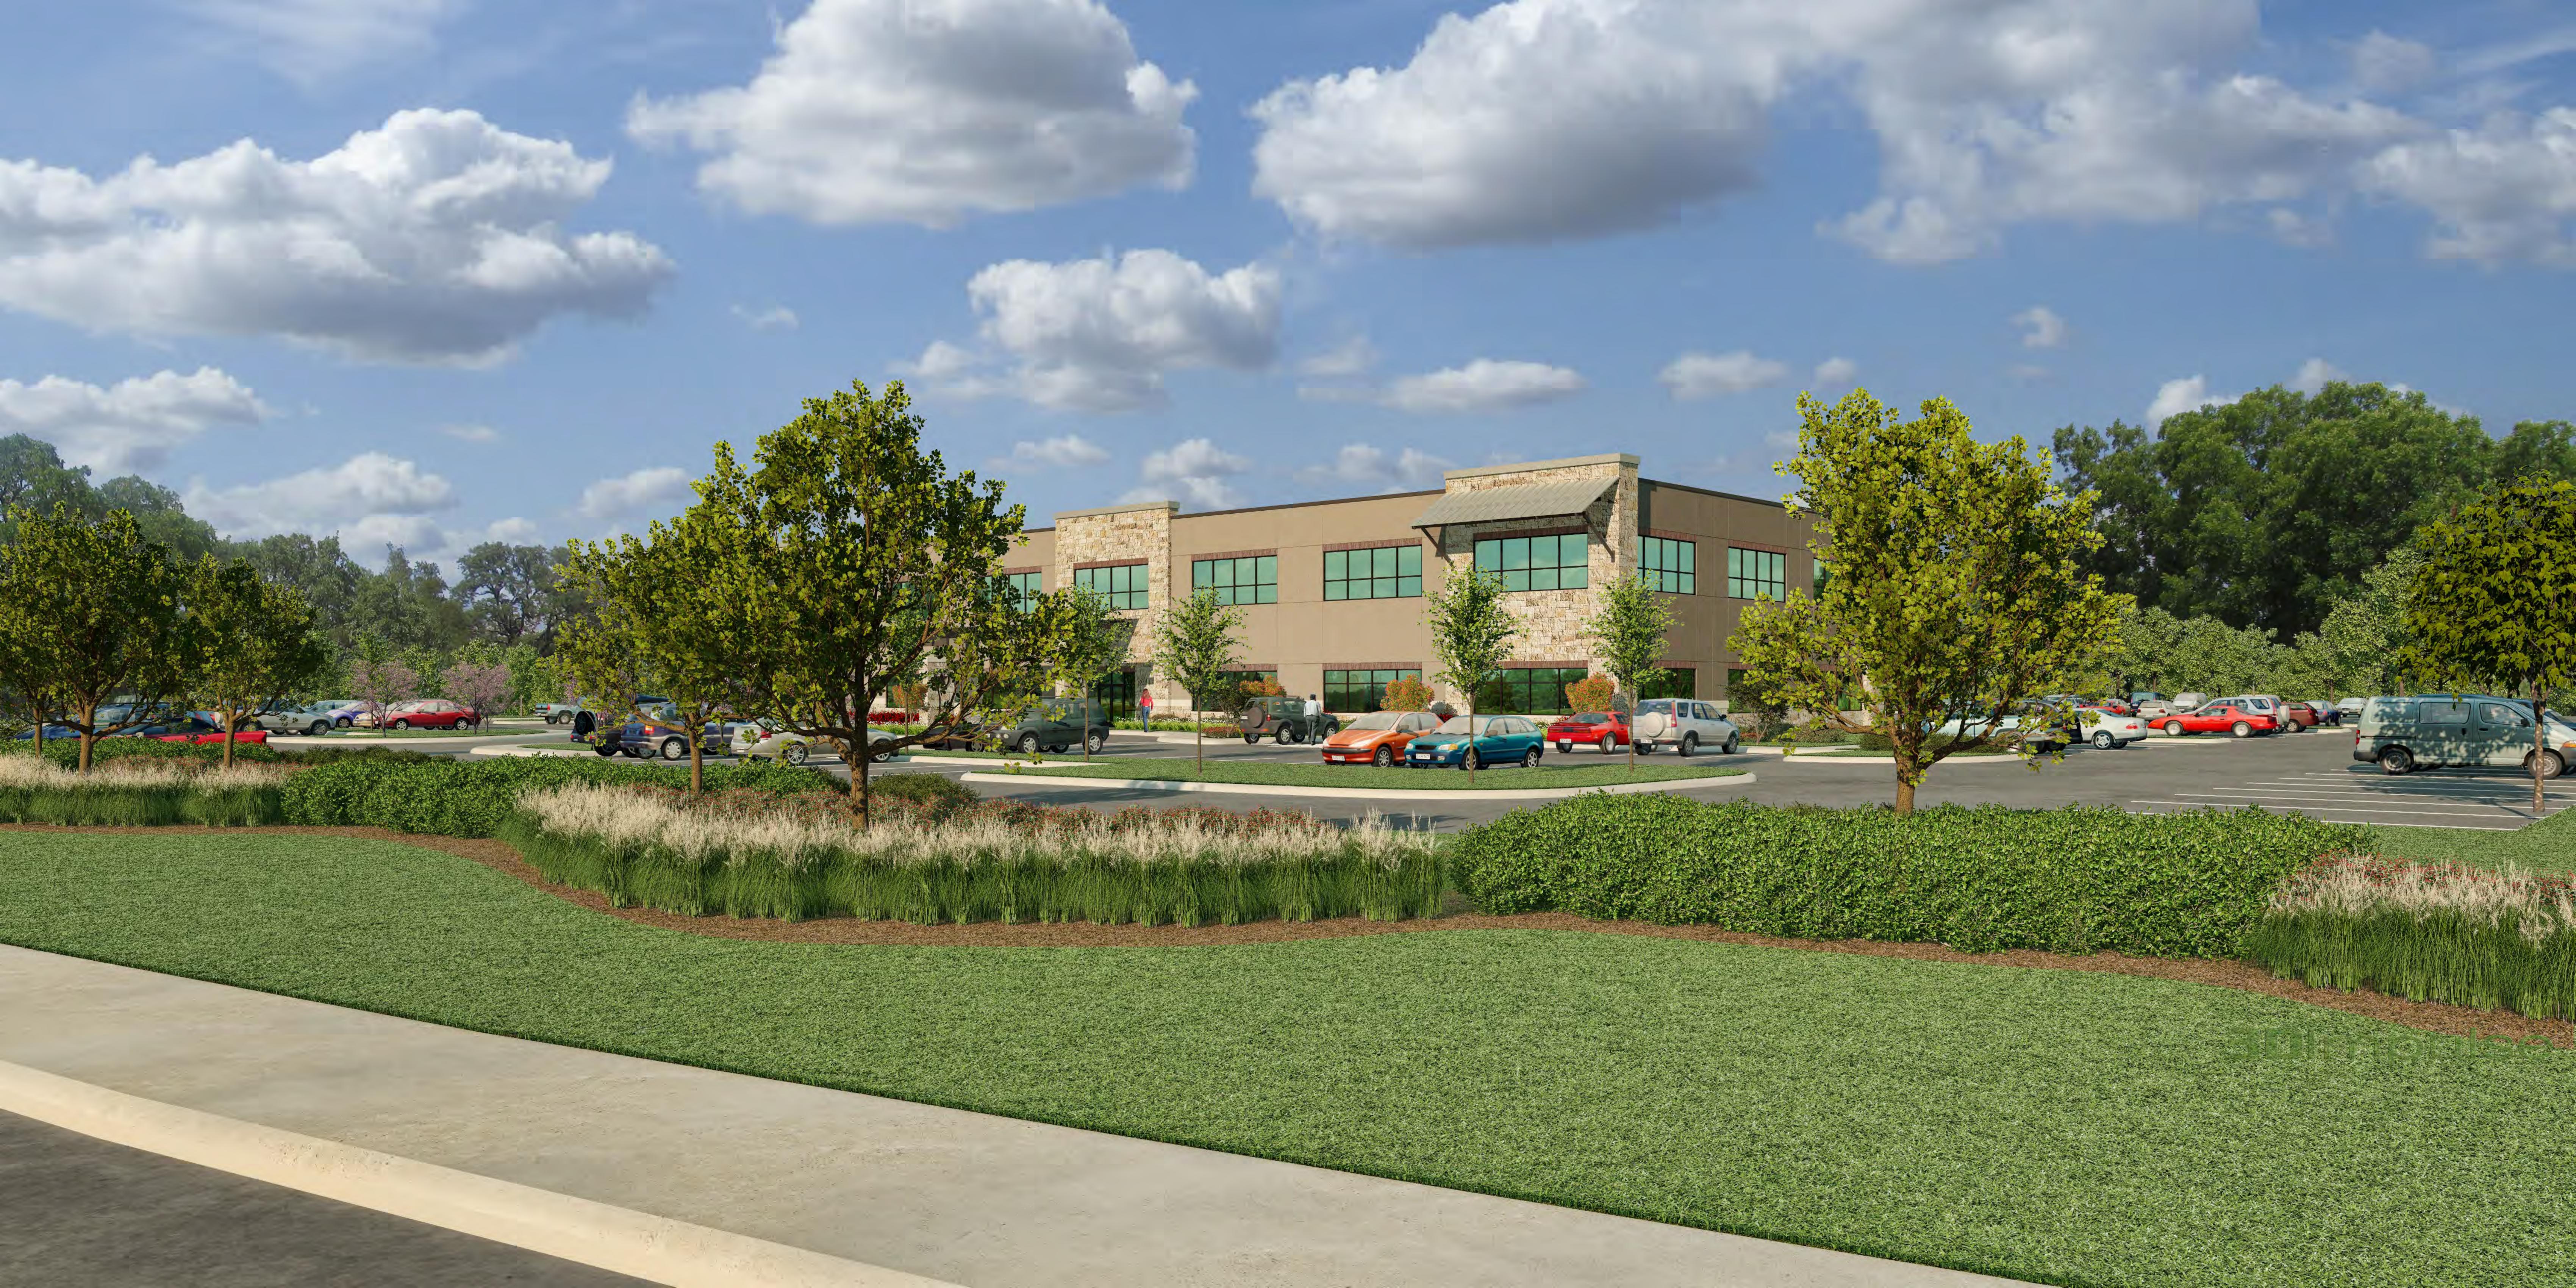

Mitigation of the parking located in front of the building will be provided by screen plantings per the attached Landscape Plan. Low level shrubs will be utilized in front of the parking lot to screen views of the vehicles from Christus Parkway. In addition, enhanced landscaping within the parking lot medians will provide further visual screening. Two ground-level 3D renderings are also attached to this letter to help visualize the effectiveness of the landscape screening.