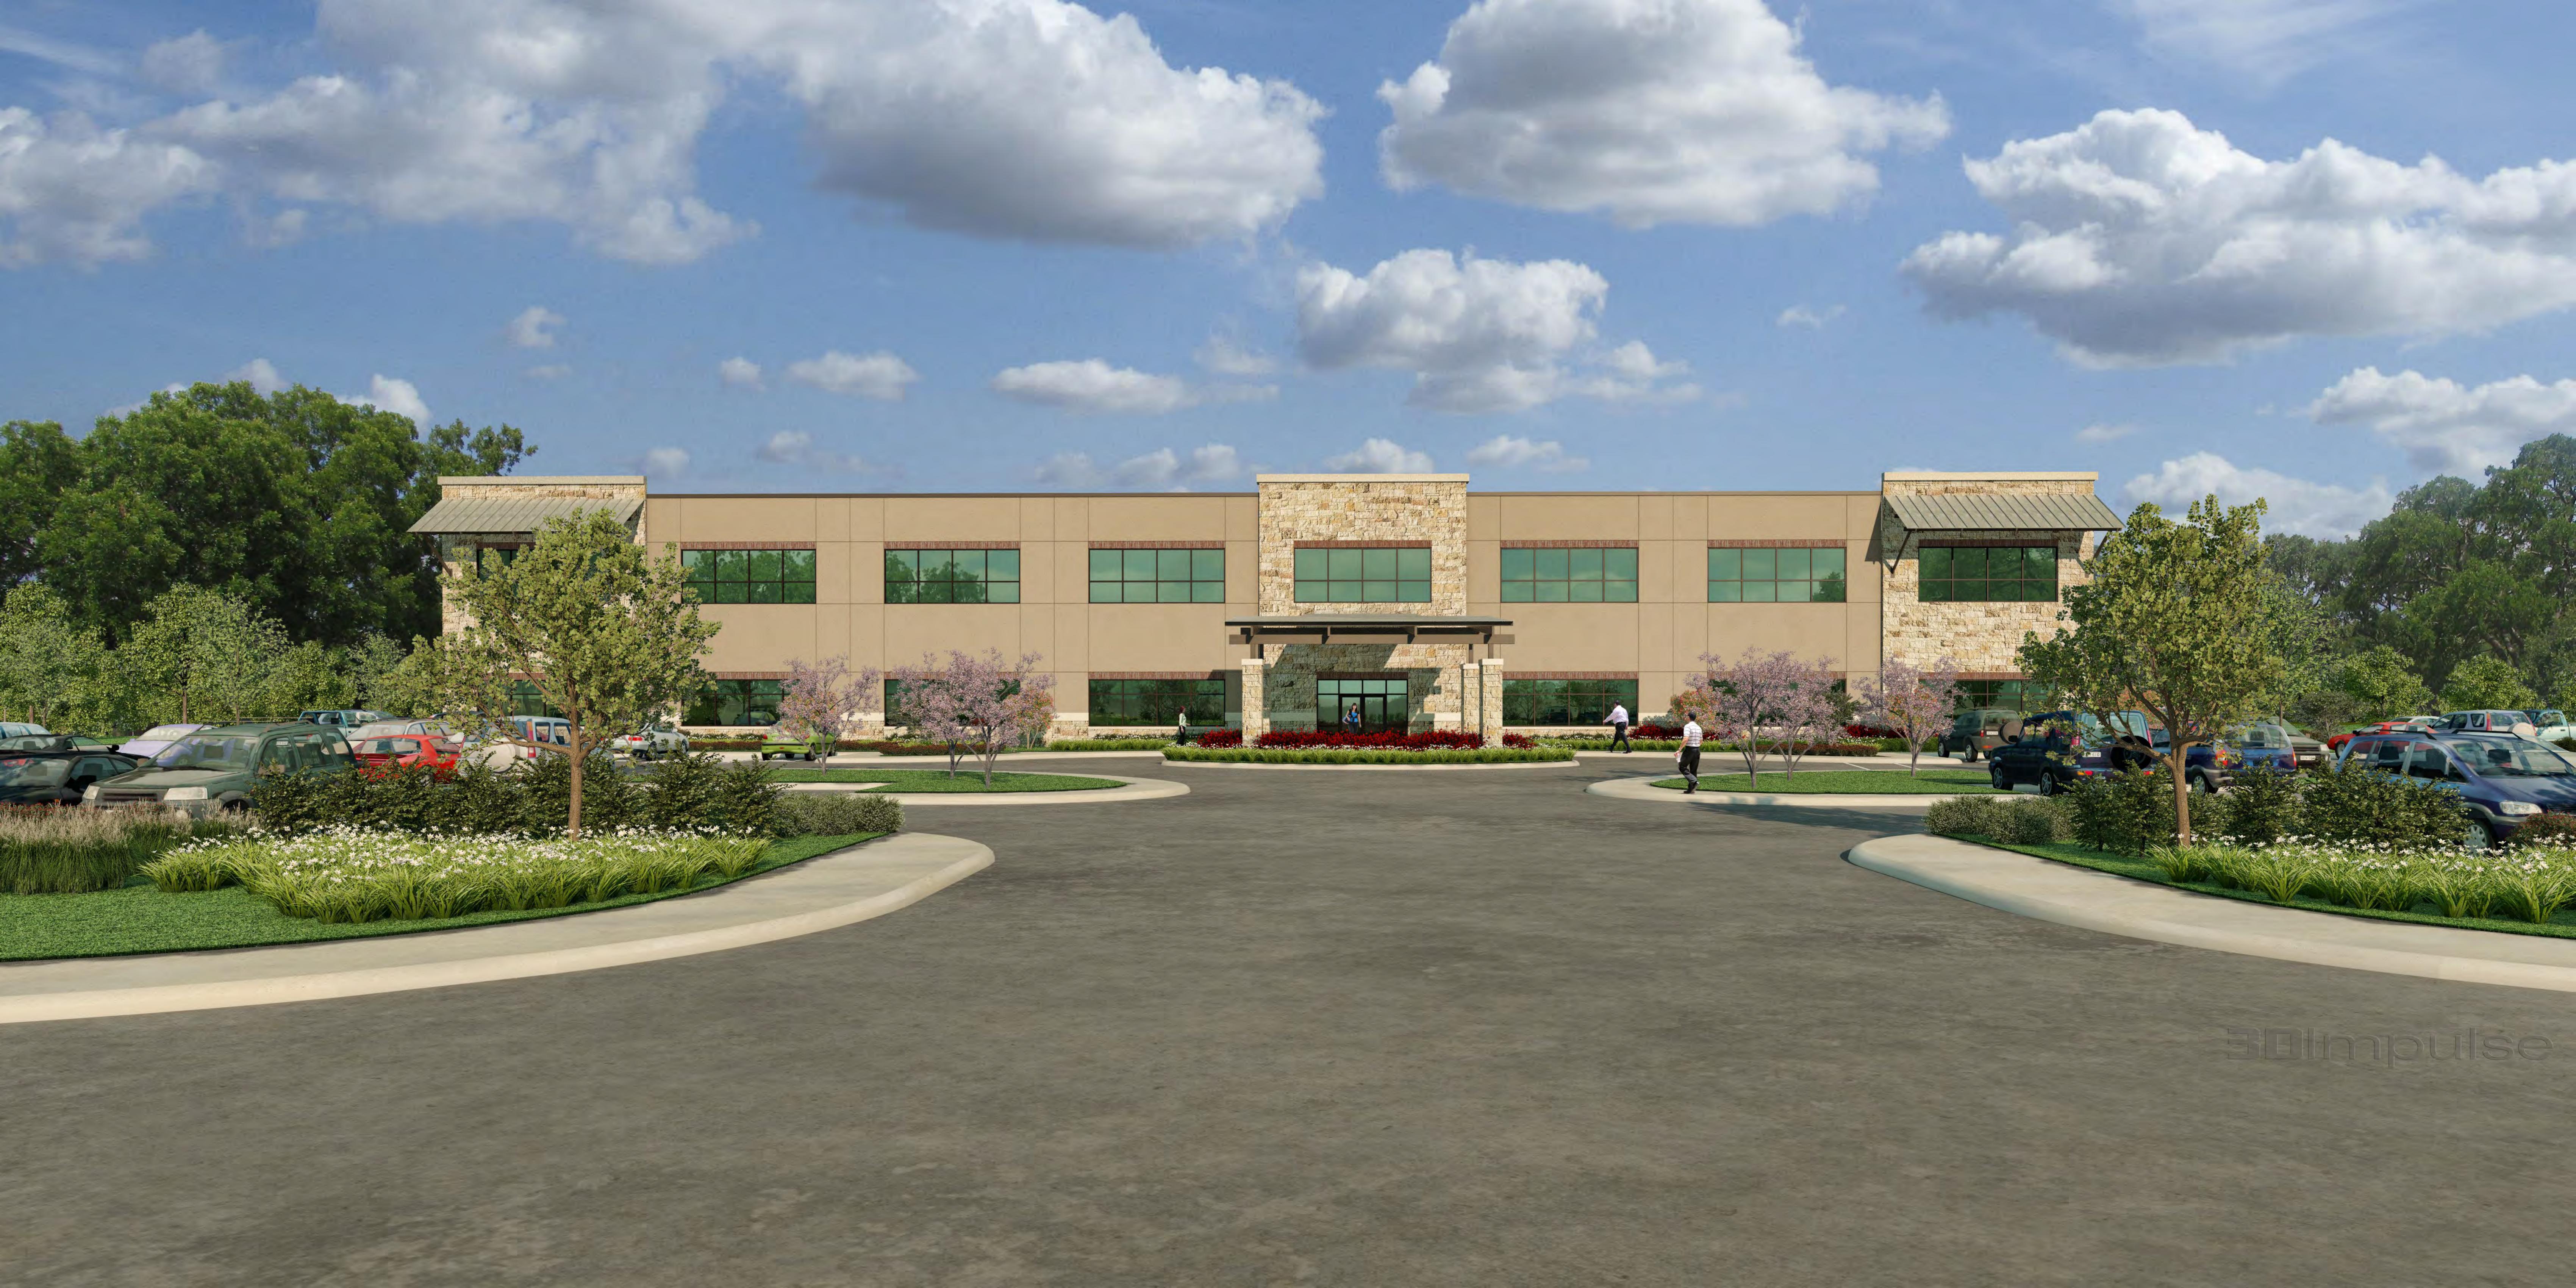

Mitigation of the parking located in front of the building will be provided by screen plantings per the attached Landscape Plan. Low level shrubs will be utilized in front of the parking lot to screen views of the vehicles from Christus Parkway. In addition, enhanced landscaping within the parking lot medians will provide further visual screening. Two ground-level 3D renderings are also attached to this letter to help visualize the effectiveness of the landscape screening.