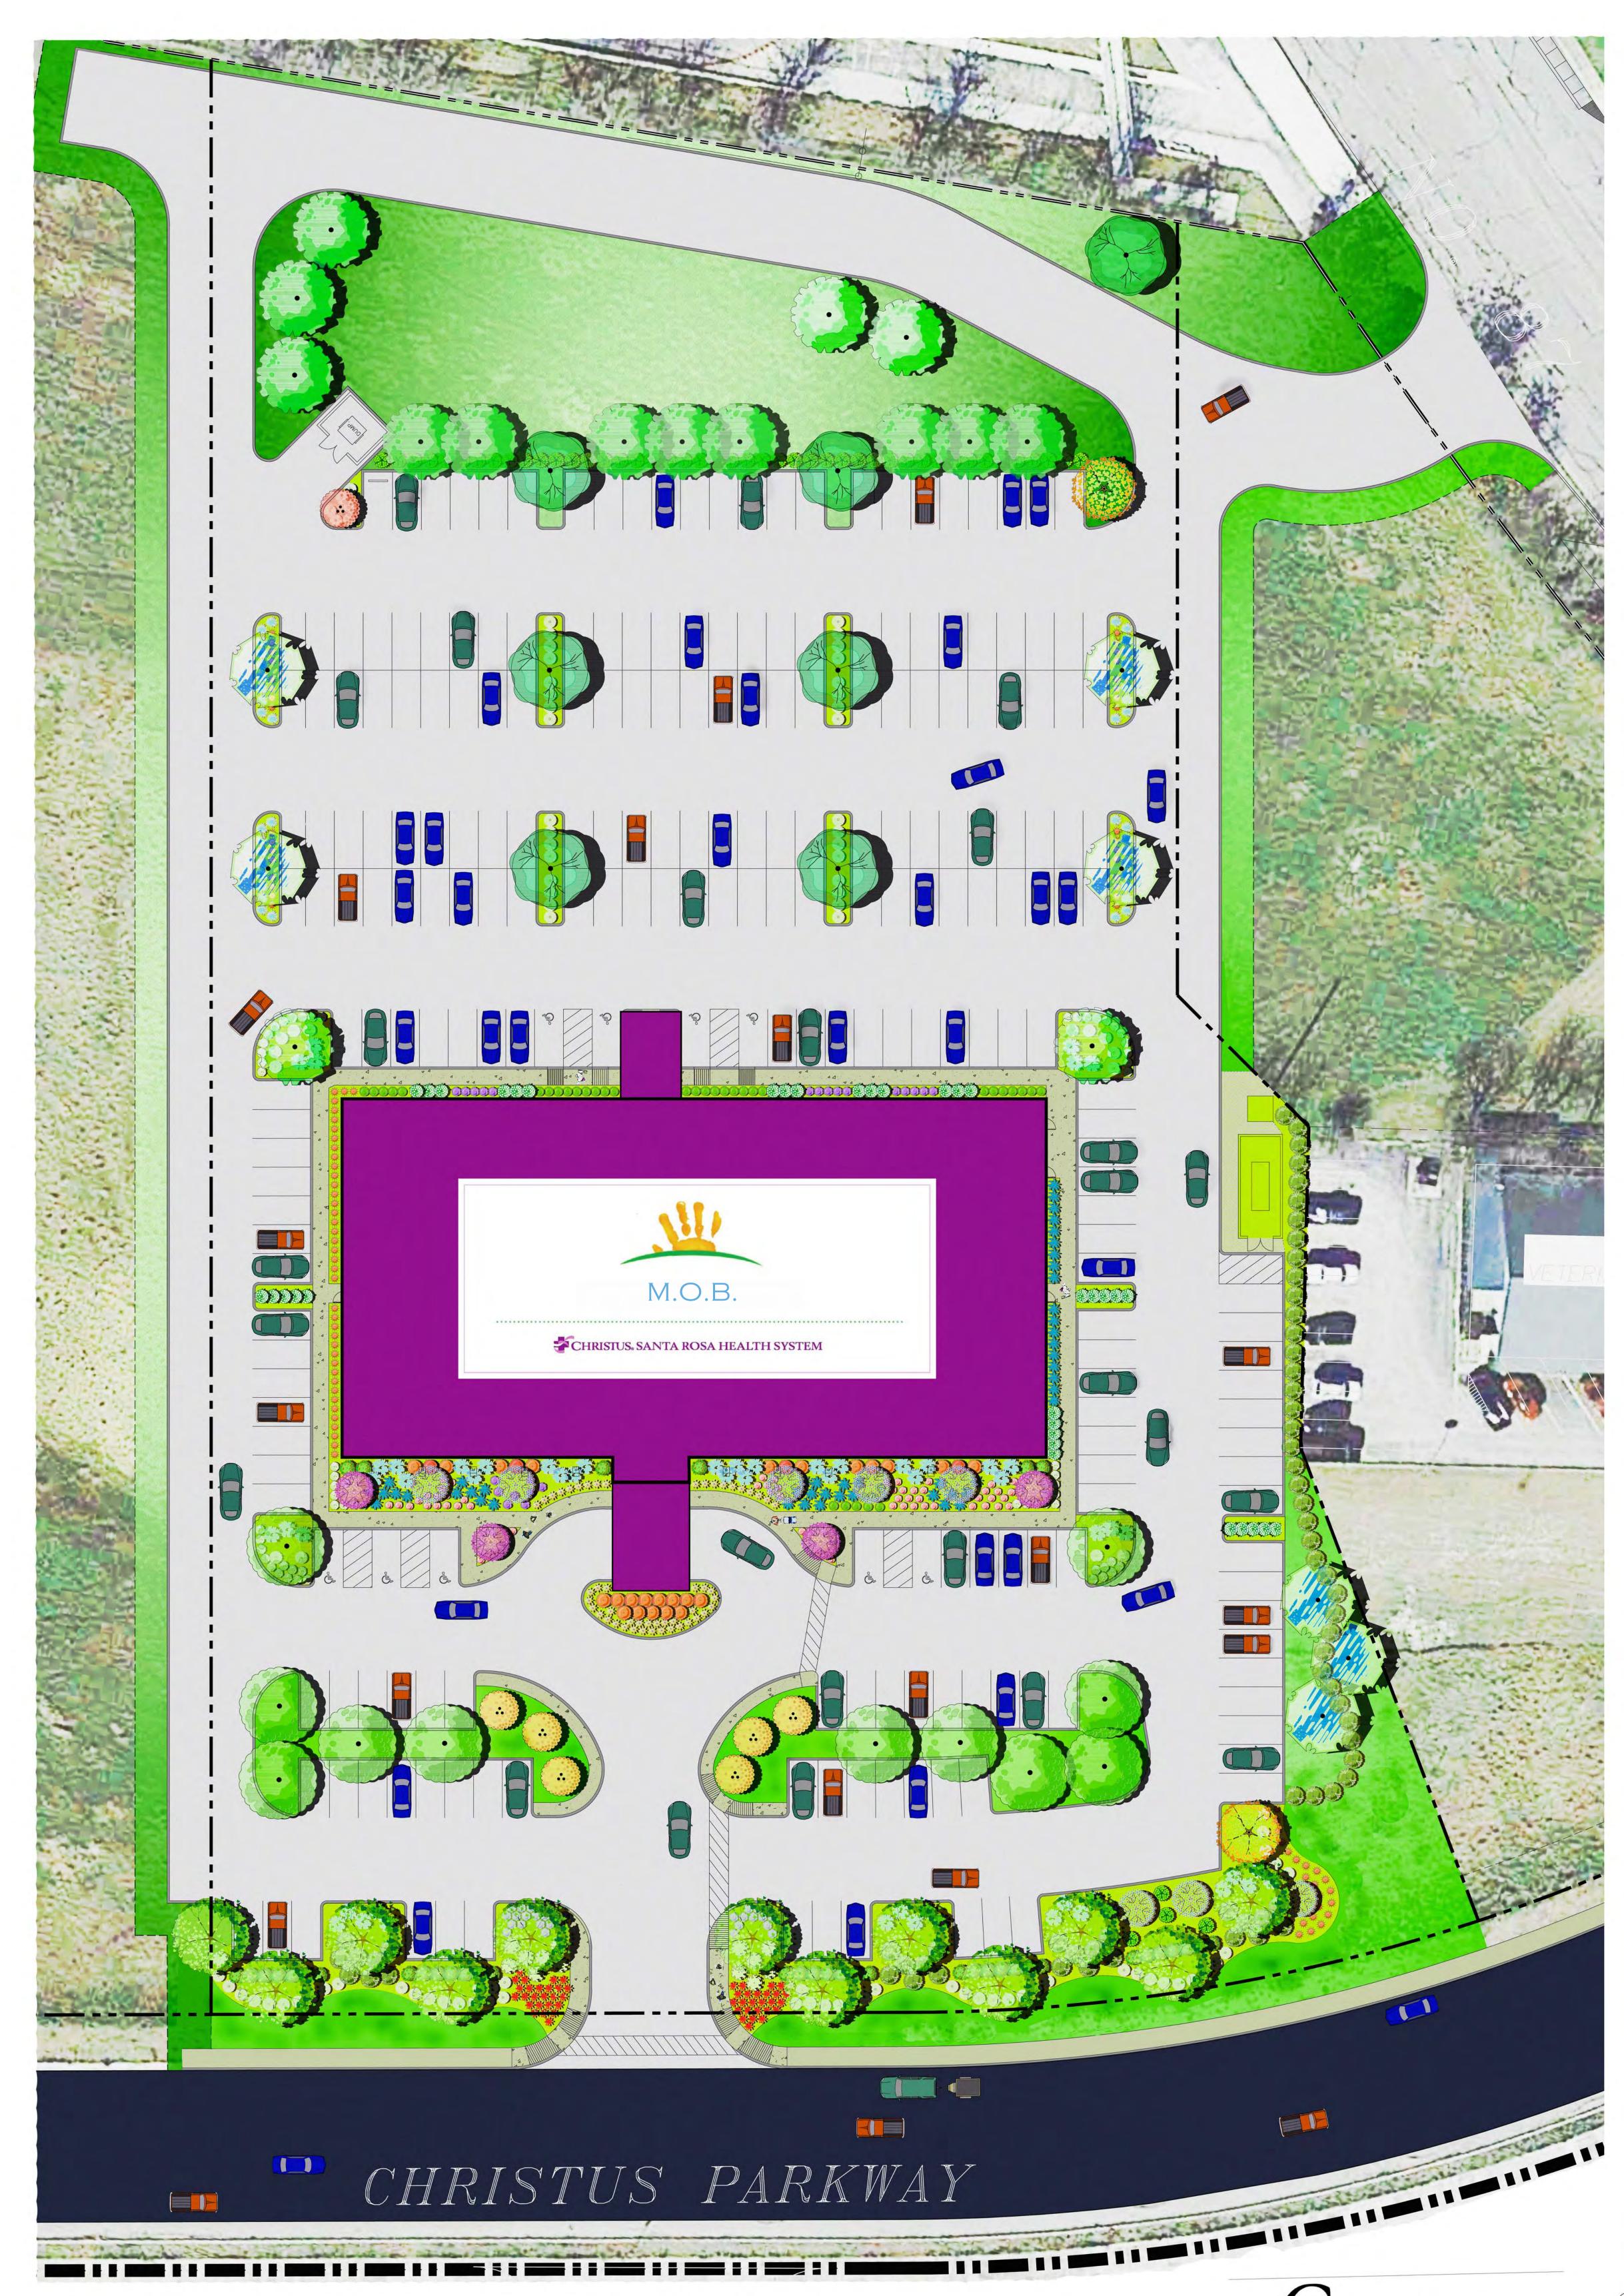

As shown on the attached Site Plan, the proposed MOB will front on Christus Parkway with approximately 26% of its required 247 parking spaces located between the front face of the building and the street. The project site is located near the intersection of Christus Parkway and S. Main St., making it visible from both streets. Strictly adhering to the Zoning Ordinance would result in longer walking distances (>300 ft.) for patients of the MOB. In addition, placing all parking to the side and rear of the building would result in more parking visible from S. Main St. The parking layout as proposed would better balance the aesthetics from both adjacent streets.

Mitigation of the parking located in front of the building will be provided by screen plantings per the attached Landscape Plan. Low level shrubs will be utilized in front of the parking lot to screen views of the vehicles from Christus Parkway. In addition, enhanced landscaping within the parking lot medians will provide further visual screening. Two ground-level 3D renderings are also attached to this letter to help visualize the effectiveness of the landscape screening.