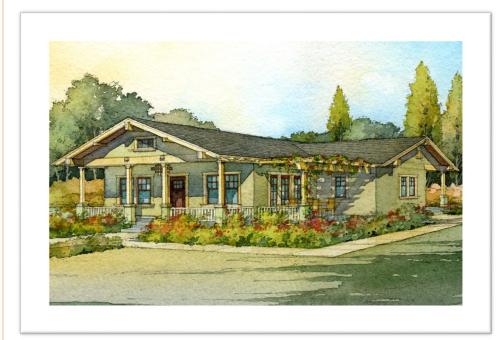

# 2 Bed / 1.5 Bath 1000 Sq Ft

### **Specifications**

Main Floor Sq Ft 1000 sq ft

Porch/Patios Sq Ft 343 sq ft

Height 16'

42' Depth

33' Width

Main Ceiling Ft 9'

Elevation