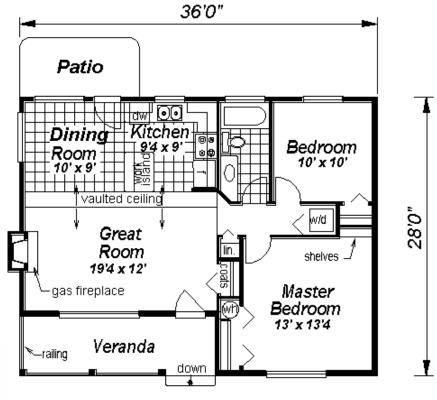

### **Specifications**

Main Floor Sq Ft 890 sq ft

Porch Sq Ft 200 sq ft

Height 18'

28' Depth

36' Width

Main Ceiling Ft

# 2 Bed / 1 Bath 890 Sq Ft