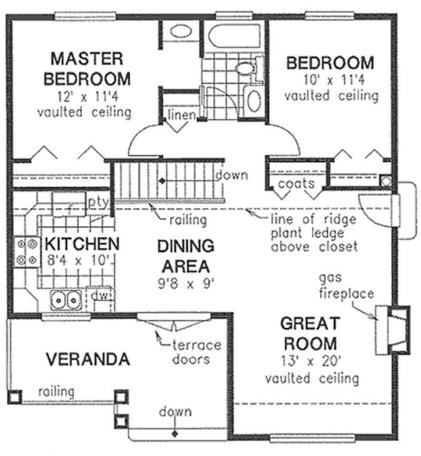

## 2 Bed / 1 Bath 925 Sq Ft

railing

Porch

dowr

(wh) wal

**∮**vaulted ceiling

Great

Room

12'6 x 15'8

qas

Veranda

railina

down

fireplace

34'0"

9'2 x 9'4

breakfast

Dining Area

10' x 11'6

**L**line of vault

plant ledge

Bedroom

11' x 10' vaulted ceiling

Master

Bedroom

11' x 12'4

vaulted ceiling

Elevation

### **Specifications**

Main Floor Sq Ft 925 sq ft

Porch Sq Ft 107 sq ft

Height 19'

Depth 35'

34' Width

Main Ceiling Ft 8' - 13' 4"

34'6"