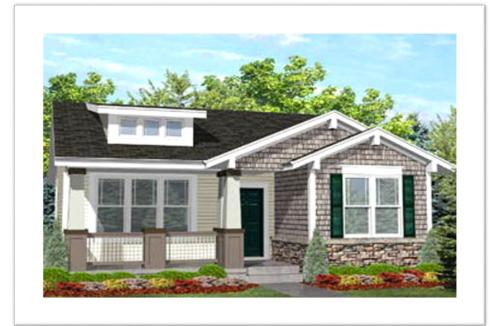

# 2 Bed / 1 Bath 936 Sq Ft

**Specifications** 

Main Floor Sq Ft 936 sq ft

Porch Sq Ft 240 sq ft

Height

35' Depth

32' Width

Main Ceiling Ft Vaulted

Elevation