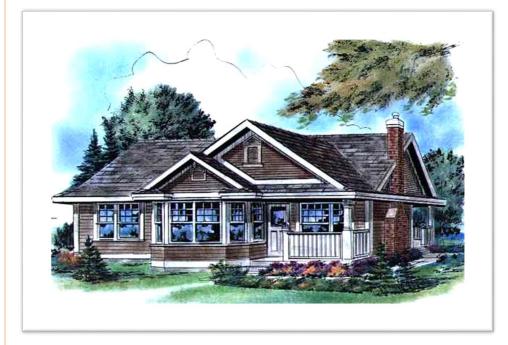

# 2 Bed / 1.5 Bath 1000 Sq Ft

### **Specifications**

Main Floor Sq Ft 1000 sq ft

Porch/Patios Sq Ft 343 sq ft

Height 16'

42' Depth

33' Width

Main Ceiling Ft 9'

Elevation