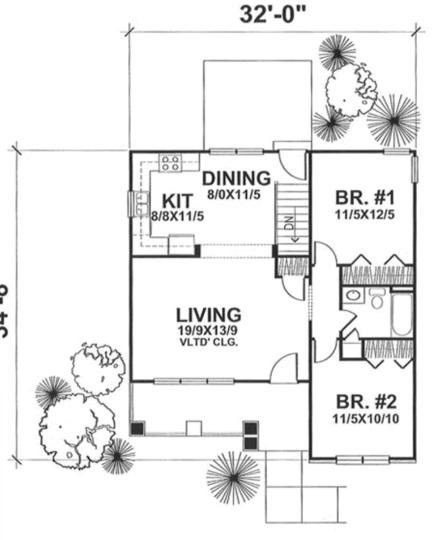

### **Specifications**

Main Floor Sq Ft 940 sq ft

Porch Sq Ft 160 sq ft

Height 20'

Depth 35'

Width 32'

Main Ceiling Ft

## 2 Bed / 1 Bath 940 Sq Ft