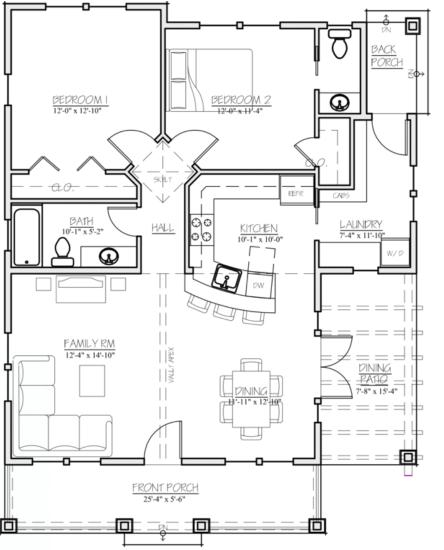

# 2 Bed / 1.5 Bath 1000 Sq Ft

### **Specifications**

Main Floor Sq Ft 1000 sq ft

Porch/Patios Sq Ft 343 sq ft

Height 16'

42' Depth

33' Width

Main Ceiling Ft 9'

Elevation