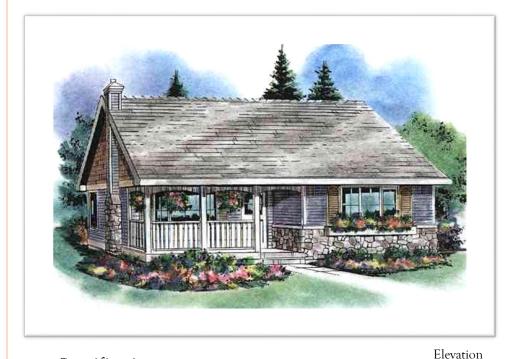

### **Specifications**

Main Floor Sq Ft 890 sq ft

Porch Sq Ft 200 sq ft

Height 18'

28' Depth

36' Width

Main Ceiling Ft

# 2 Bed / 1 Bath 890 Sq Ft