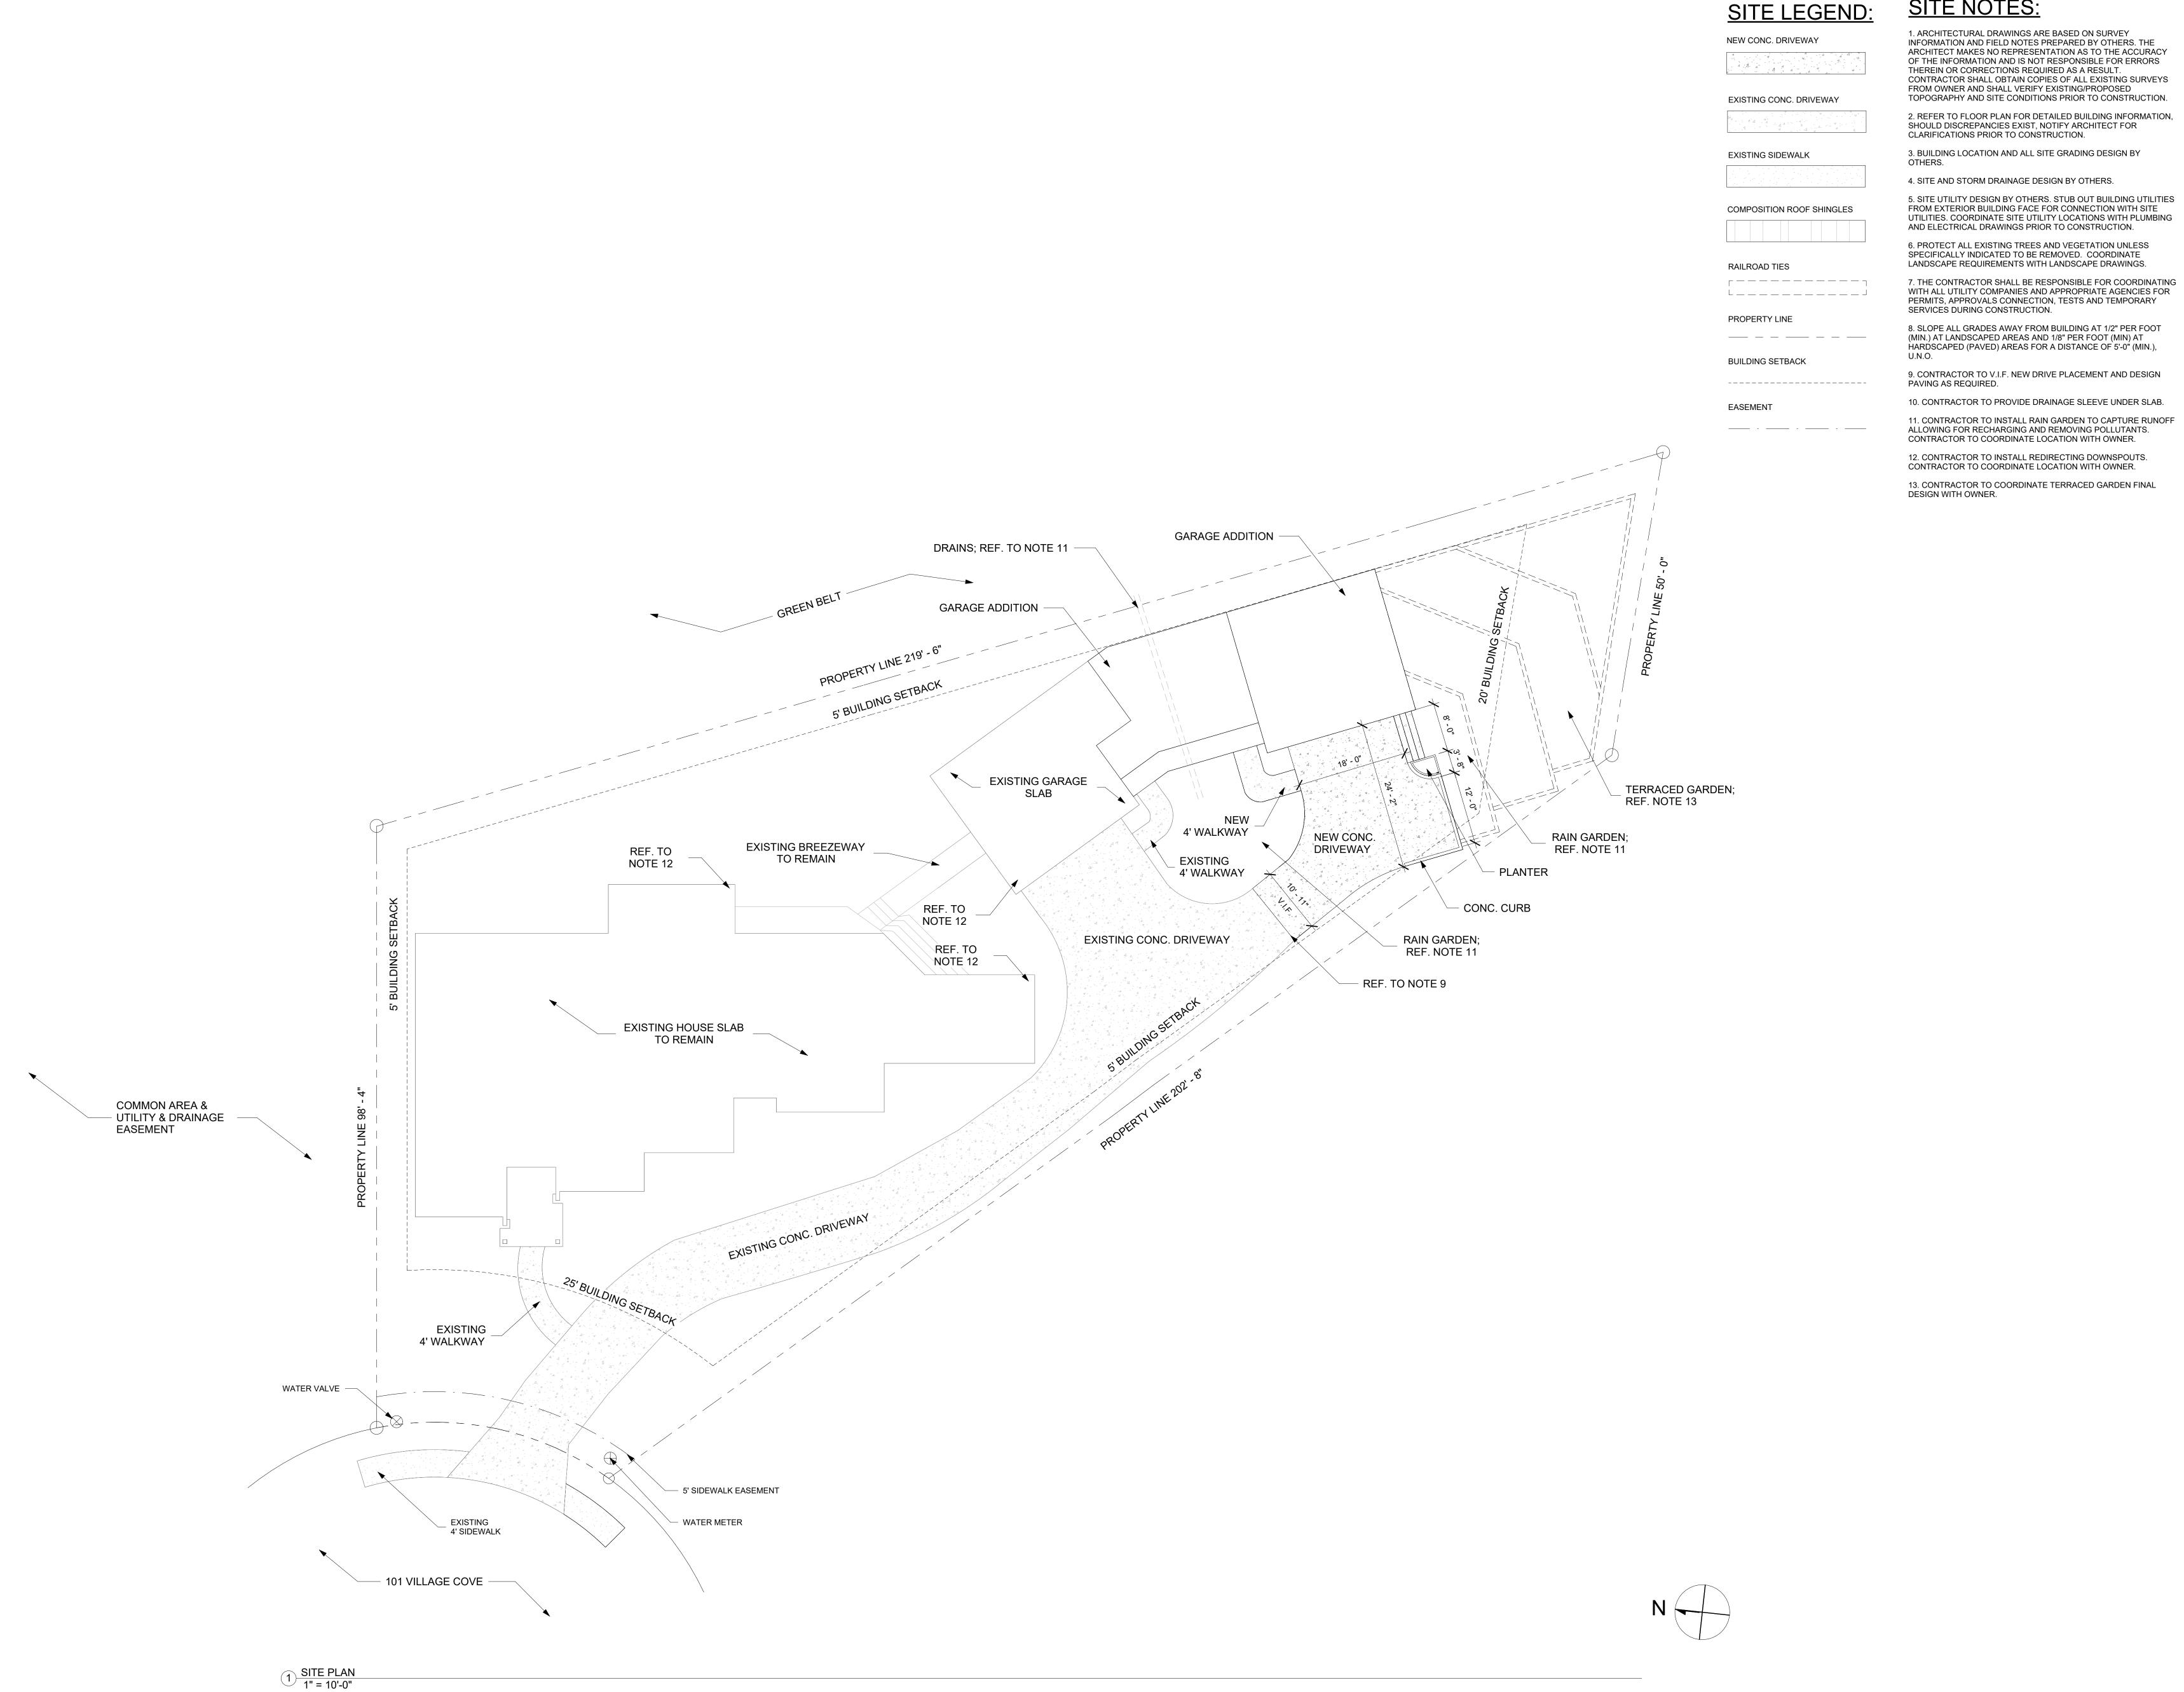

## **SITE NOTES:**

1. ARCHITECTURAL DRAWINGS ARE BASED ON SURVEY INFORMATION AND FIELD NOTES PREPARED BY OTHERS. THE ARCHITECT MAKES NO REPRESENTATION AS TO THE ACCURACY OF THE INFORMATION AND IS NOT RESPONSIBLE FOR ERRORS THEREIN OR CORRECTIONS REQUIRED AS A RESULT. CONTRACTOR SHALL OBTAIN COPIES OF ALL EXISTING SURVEYS FROM OWNER AND SHALL VERIFY EXISTING/PROPOSED TOPOGRAPHY AND SITE CONDITIONS PRIOR TO CONSTRUCTION. 2. REFER TO FLOOR PLAN FOR DETAILED BUILDING INFORMATION, SHOULD DISCREPANCIES EXIST, NOTIFY ARCHITECT FOR

3. BUILDING LOCATION AND ALL SITE GRADING DESIGN BY

4. SITE AND STORM DRAINAGE DESIGN BY OTHERS.

5. SITE UTILITY DESIGN BY OTHERS. STUB OUT BUILDING UTILITIES FROM EXTERIOR BUILDING FACE FOR CONNECTION WITH SITE UTILITIES. COORDINATE SITE UTILITY LOCATIONS WITH PLUMBING AND ELECTRICAL DRAWINGS PRIOR TO CONSTRUCTION. 6. PROTECT ALL EXISTING TREES AND VEGETATION UNLESS SPECIFICALLY INDICATED TO BE REMOVED. COORDINATE

WITH ALL UTILITY COMPANIES AND APPROPRIATE AGENCIES FOR PERMITS, APPROVALS CONNECTION, TESTS AND TEMPORARY SERVICES DURING CONSTRUCTION.

8. SLOPE ALL GRADES AWAY FROM BUILDING AT 1/2" PER FOOT (MIN.) AT LANDSCAPED AREAS AND 1/8" PER FOOT (MIN) AT HARDSCAPED (PAVED) AREAS FOR A DISTANCE OF 5'-0" (MIN.),

9. CONTRACTOR TO V.I.F. NEW DRIVE PLACEMENT AND DESIGN PAVING AS REQUIRED.

10. CONTRACTOR TO PROVIDE DRAINAGE SLEEVE UNDER SLAB. 11. CONTRACTOR TO INSTALL RAIN GARDEN TO CAPTURE RUNOFF ALLOWING FOR RECHARGING AND REMOVING POLLUTANTS. CONTRACTOR TO COORDINATE LOCATION WITH OWNER.

12. CONTRACTOR TO INSTALL REDIRECTING DOWNSPOUTS. CONTRACTOR TO COORDINATE LOCATION WITH OWNER. 13. CONTRACTOR TO COORDINATE TERRACED GARDEN FINAL

ARCHITEKTS STUDIO S. ARCHITEKTS HOLLIE SANCHEZ, LEED AP, NCARB 101 S. MAIN ST.

DUNAWAY

SITE PLAN

| Project Number | 2023 - 137 |
|----------------|------------|
| Date           | 02.23.2024 |
| Drawn By       | LV         |
| Checked By     | HS         |