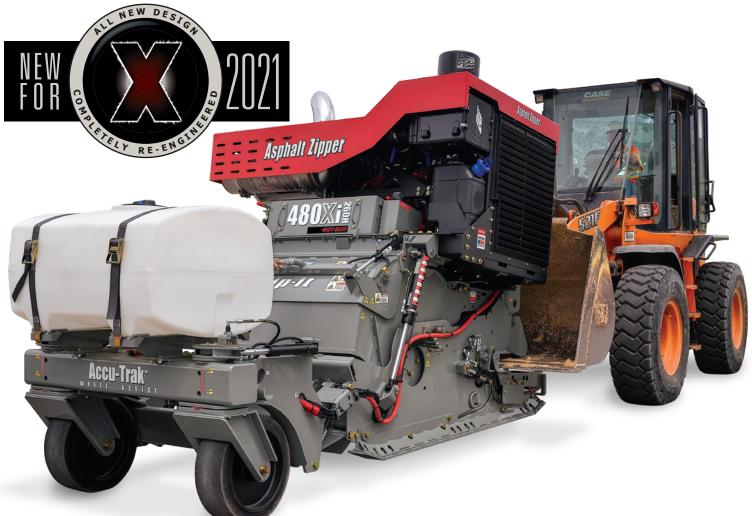

## **Reclaimer/Stabilizer and Utility Trencher**

with PATENTED Dual-Frame ZipTec™ Enhanced Pulverizing System and Accu-Trak™ Wheel Assist

**LOADER MOUNT** 

Packed with technology, yet surprisingly simple to operate, the 480Xi WA harnesses the power and productivity of much larger, self-propelled reclaimers into a very powerful, versatile and affordable loader attachment. Powered by the latest Cummins intercooled turbo-diesel Tier 4 (Gen 2) Performance engine, the 480Xi WA will pulverize up to 12-inch-thick asphalt in a single pass. The innovative upgrades and improvements throughout this new-generation Asphalt Zipper dramatically improve production in thicker asphalt, reliability and longevity of the machine, and ease of use. Full road repairs, base stabilization, street patches, and opening utility trenches in asphalt are just a few of its many uses.