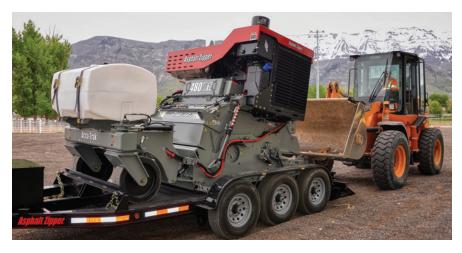

**Quick-Load**<sup>™</sup> **guiding system** on all custom trailers, for easier loading

And much more ...

**Custom tandem-axle trailer** (optional) with quick-load guiding system, low center of gravity, convenient working deck and built-in custom toolbox, enables the 480Xi WA to be hauled behind a 1-ton pickup truck.

#### **Custom Trailer**