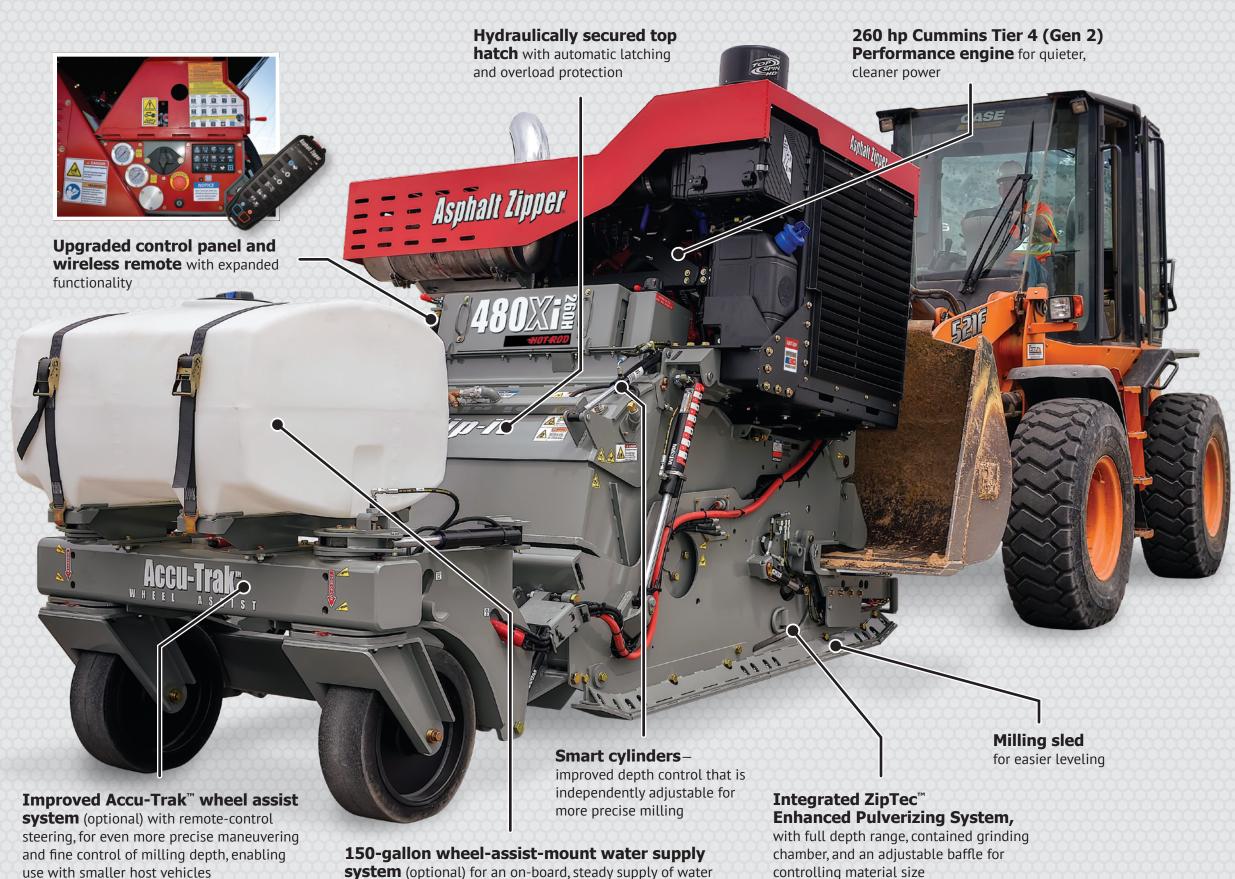

## Completely re-engineered, with new features and improvements throughout

Hydraulically activated autoadjusting clutch, remote engage, and loader operator's safety stop

**Improved Z-Pro**<sup>™</sup> X **cutter head** for greater production with better material gradation

**Heavier-duty planetary / gear box** for even greater durability

Hardox®-reinforced steel frames with greater internal abrasion resistance, for longer life

Hydraulic safety-chain system
(Xi models and all models with Accu-Trak™
Wheel Assist) ensures secure connection to
host vehicle

Full-range depth adjustment, independent of the loader

**Automatic hydraulic belt tensioning** that is dynamically selfadjusting and releases tension when
not in use, for greater longevity

**Upgraded control box** for cab of host vehicle, with improved display

Improved bucket clamping system (Xi models) for an easier, more secure connection to an even wider range of loader buckets

**Push cooling** for lower under-hood temperatures

**Innovative liquid cooling jacket** for up to 5× improved planetary cooling

### **Standard Features**

| Cutter<br>Head                | Z-Pro™ X                                                                                                                                                                             |
|-------------------------------|--------------------------------------------------------------------------------------------------------------------------------------------------------------------------------------|
| Cutting<br>Bits               | Double-carbide, bullet-head                                                                                                                                                          |
| Contain-<br>ment<br>System    | <b>Dual-Frame ZipTec</b> ™ Enhanced Pulverizing System                                                                                                                               |
| Planetary                     | Fairfield Magnum-duty                                                                                                                                                                |
| Depth<br>Control              | Hydraulic (infinitely adjustable)                                                                                                                                                    |
| Bit Hatch                     | <b>Hydraulically powered</b> , top access, with hydraulic shock absorption                                                                                                           |
| Rear<br>Baffle                | Infinitely adjustable, telescoping, hydraulic                                                                                                                                        |
| Mounting<br>System            | <b>Versa-Mount</b> ™ hydraulic, top-<br>clamping Universal Coupler                                                                                                                   |
| Controls<br>and<br>Monitoring | <ul> <li>Control Panel (on machine)</li> <li>Control Box (for host vehicle)</li> <li>Wireless Remote (for groundsman)</li> </ul>                                                     |
| Transport                     | Tows behind 1½-ton pickup on tandem-axle trailer.                                                                                                                                    |
| Additional<br>Features        | <ul> <li>Accu-Trak™ Wheel Assist</li> <li>Built-in spray system</li> <li>Hydraulic belt tensioning</li> <li>Planetary cooling jacket</li> <li>Push fan under-hood cooling</li> </ul> |

#### **Water Supply Systems:**

• Wheel Assist Mount (150-gallon)