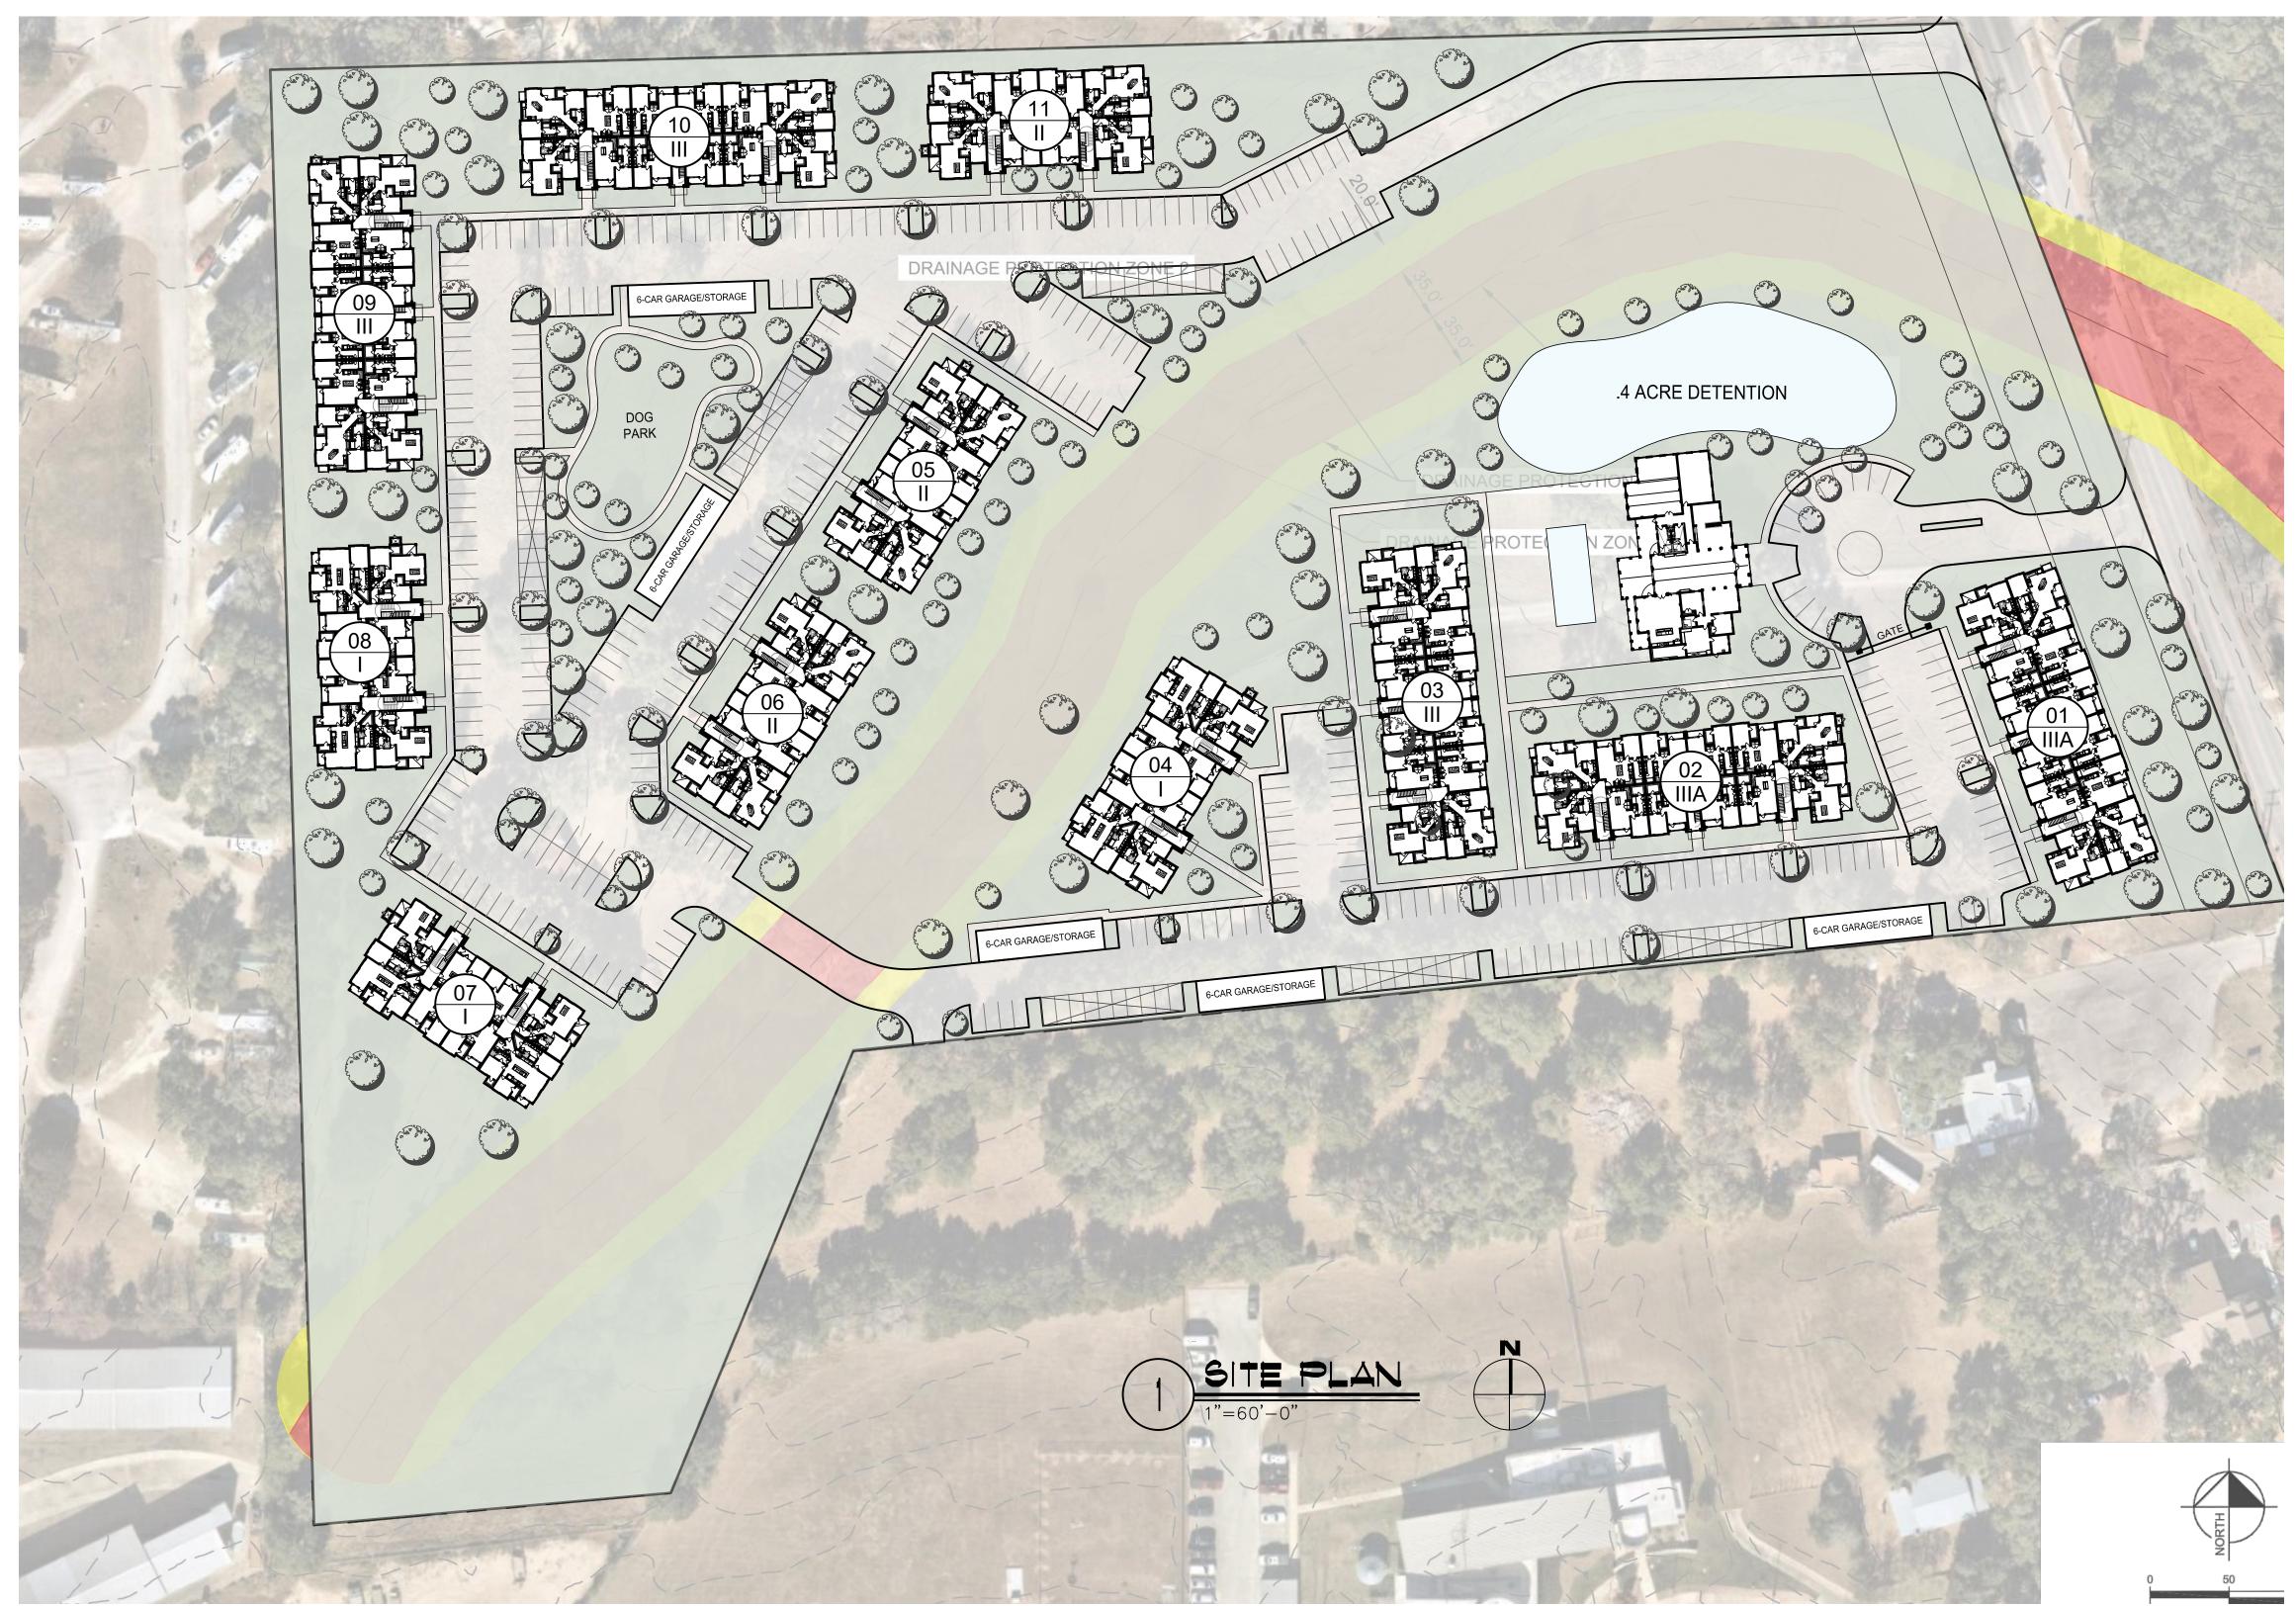

|           | BOERNE APARTMENTS - UNIT MIX |                |                  |              |      |      |          |    |    |    |    |    |     |     |           |       |                     |                      |               |          |  |  |
|-----------|------------------------------|----------------|------------------|--------------|------|------|----------|----|----|----|----|----|-----|-----|-----------|-------|---------------------|----------------------|---------------|----------|--|--|
|           | UNIT                         |                |                  |              |      |      | BUILDING |    |    |    |    |    |     |     |           |       |                     |                      | TOTALS        |          |  |  |
| UNIT TYPE | DESCRIPTION                  | NET SQ.<br>FT. | GROSS<br>SQ. FT. | BLDG<br>NO   | 1    | 2    | 3        | 4  | 5  | 6  | 7  | 8  | 9   | 10  | 11        | No of | OT   PER LINIT   FT | GROSS SQ.            | TOTAL UNITS % |          |  |  |
|           |                              |                |                  | BLDG<br>TYPE | IIIA | IIIA | III      | ,  | 11 | "  | ı  | 1  | III | III | <i>II</i> | Units |                     | FT. PER UNIT<br>TYPE |               | <b>%</b> |  |  |
| A0        | 1 BED / 1 BATH               | 658            | 721              |              | 0    | 0    | 0        | 6  | 6  | 6  | 6  | 6  | 0   | 0   | 6         | 36    | 23,688              | 25,956               | 176           | 58.7%    |  |  |
| A1        | 1 BED / 1 BATH               | 740            | 797              |              | 8    | 8    | 12       | 0  | 0  | 0  | 0  | 0  | 12  | 12  | 0         | 52    | 38,480              | 41,444               |               |          |  |  |
| A2        | 1 BED / 1 BATH               | 813            | 859              |              | 8    | 8    | 12       | 6  | 6  | 6  | 6  | 6  | 12  | 12  | 6         | 88    | 71,544              | 75,592               |               |          |  |  |
| B1        | 2 BED / 2 BATH               | 1,043          | 1,092            |              | 0    | 0    | 0        | 0  | 0  | 0  | 0  | 0  | 0   | 0   | 0         | 0     | 0                   | 0                    | 106           | 35%      |  |  |
| B2        | 2 BED / 2 BATH               | 1,086          | 1,163            |              | 4    | 4    | 6        | 6  | 6  | 6  | 6  | 6  | 6   | 6   | 6         | 62    | 67,332              | 72,106               |               |          |  |  |
| В3        | 2 BED / 2 BATH               | 1,182          | 1,237            |              | 4    | 4    | 6        | 0  | 6  | 6  | 0  | 0  | 6   | 6   | 6         | 44    | 52,008              | 54,428               |               |          |  |  |
| C1        | 3 BED / 2 BATH               | 1,395          | 1,432            |              | 0    | 0    | 0        | 6  | 0  | 0  | 6  | 6  | 0   | 0   | 0         | 18    | 25,110              | 25,776               | 18            | 6.0%     |  |  |
|           |                              |                |                  |              | 24   | 24   | 36       | 24 | 24 | 24 | 24 | 24 | 36  | 36  | 24        | 300   | 278,162             | 295,302              | 300           | 100%     |  |  |

| AVERAGE UNIT SIZE: | 927 |
|--------------------|-----|
| PARKING TOTA       | LS  |
| Detached           | 30  |
| Surface            | 431 |
| Parking Required   | 459 |
| Total              | 461 |
| Spaces Per Unit    | 1.5 |