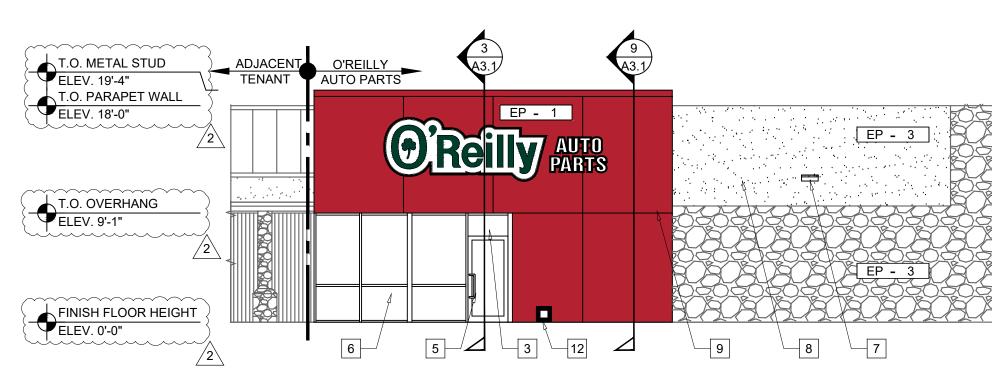

27/25 CT NUMBER:

A2.2.1

FRONT EXTERIOR ELEVATION

<sup>/</sup> SCALE: 1/8"=1'-0"

2 RIGHT EXTERIOR ELEVATION
SCALE: 1/8"=1'-0"

REAR EXTERIOR ELEVATION SCALE: 1/8"=1'-0"

#### EXTERIOR FINISH SCHEDULE

NOTE: REFER TO ELEVATIONS FOR FINISH LOCATIONS

STEEL DOORS AND FRAMES
MFG: REFER PROJECT MANUAL

FINISH: FACTORY PRIMED AND FIELD PAINTED, SEMI-GLOSS FINISH COLOR: TO MATCH ADJACENT WALL COLOR, SHERWIN WILLIAMS OR APPROVED

**NOTES:** / B65V105 /

B65C105) CLEAR URETHANE

STOREFRONT SYSTEM
MFG: EFCO, KAWNEER OR VISTA WALL (NO SUBSTITUTES) COLOR: TO MATCH EXISTING or IVY, DARK IVY OR INTERSTATE GREEN, RESPECTIVELY

STYLE: LAYER 1 - NIGHT VISION 15 (APPLY FIRST); LAYER 2 - FASERA, MILANO (APPLY OVER) REP: JIM MANNIX | 612.325.6509

#### **FACADE** EP - 1

| PAINT   |                     | EP - 2 | PAINT   |                   |
|---------|---------------------|--------|---------|-------------------|
| MFR:    | SHERWIN WILLIAMS    |        | MFR:    | SHERWIN WILLIAMS  |
| STYLE:  | SHER-CRYL           |        | COLOR:  | SW6141 SOFTER TAN |
| COLOR:  | SW6871 POSITIVE RED |        | FINISH: | SEMI GLOSS        |
| FINISH: | GLOSS               |        | APP:    | PER MFR SPECS FOR |
| APP:    | PER MFR SPECS FOR   |        | A       | SURFACE           |
| AI I .  | SURFACE             |        |         |                   |
|         | INCLUDE THREE       |        |         |                   |
|         | COMPONENT (B65T105  |        |         |                   |

EP - 3 PAINT

EP - 4 PAINT MFR: SHERWIN WILLIAMS COLOR: SW6468 HUNT CLUB FINISH: SEMI GLOSS PER MFR SPECS FOR SURFACE NOTE: NEW RAILING

MFR: SHERWIN WILLIAMS COLOR: SW6108 LATTE FINISH: SEMI GLOSS

PER MFR SPECS FOR SURFACE

### **# EXTERIOR KEYNOTES**

- NEW HOLLOW METAL DOOR AND FRAME. REFER TO SHEET A6.1 FOR FURTHER INFORMATION.
- SURFACE MOUNTED SIGN, O'REILLY CONSTRUCTION FURNISHED AND INSTALLED. PROVIDE ROUGH-IN ELECTRICAL. GC TO VERIFY ADEQUATE BACKING FOR MOUNTING . COORDINATE REQUIREMENTS WITH O'REILLY CONSTRUCTION. REFER TO SHEET SG2.1 IN SEPARATE EXTERIOR DESIGN
- PREFERRED BUILDING ADDRESS NUMBERS: 6" HIGH HELVETICA WHITE VINYL ADHERED TO EXTERIOR FACE OF GLAZING. CONFIRM WITH LANDLORD/JURISDICTION REQUIREMENTS.
- NEW OVERHEAD DOOR AND FRAME. REFER TO SHEET A6.1 FOR FURTHER
- NEW EXTERIOR STOREFRONT DOOR AND FRAME SYSTEM. REFER TO SHEET A1.2 FOR FURTHER INFORMATION.
- NEW EXTERIOR STOREFRONT GLAZING SYSTEM. REFER TO SHEET A1.2 FOR FURTHER INFORMATION.
- 7 NEW WALLPACK LIGHT FIXTURE. REFER TO ELECTRICAL DRAWINGS.
- PATCH AND REPAIR AFTER REMOVAL OF EXISTING CANOPY. PATCH AND REPAIR ALL MISC. HOLES, RIPS, TEARS, PENETRATIONS, ETC. AS REQUIRED AND MAKE EXTERIOR WEATHERTIGHT.
- CONSTRUCT EIFS PORTAL AROUND STOREFRONT ENTRY.
- 10 OVERFLOW SCUPPER (1) EACH SIDE OF PORTAL.
- 11 INFILL REMAINING PORTION OF OPENING WITH CMU. 12 INTERNAL DOWNSPOUT. SEE WALL SECTION FOR ADDITIONAL INFORMATION.
- NEW COMPOSITE DECKING AND RAILING. REFER TO A1.2 FOR ADDITIONAL INFORMATION.