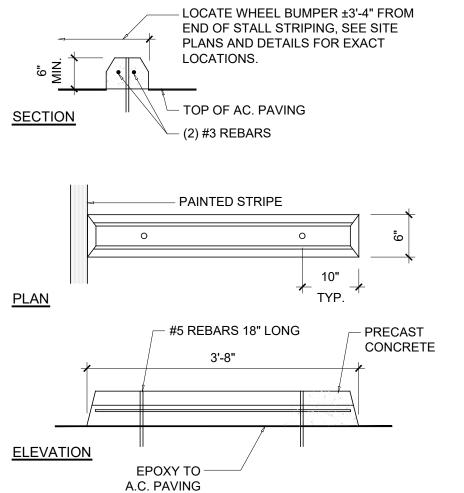

CONSTRUCTION OR PERMIT

Reilly 

FOR REVIEW XX.XX.X 03/06/2025 ADD 01

01/27/25 PROJECT NUMBER: 24308

ACCESSIBLE PARKING SIGN

9 WHEEL STOP

FRONT EXTERIOR DEMOLITION ELEVATION

RIGHT EXTERIOR DEMOLITION ELEVATION
SCALE: 1/8"=1'-0"