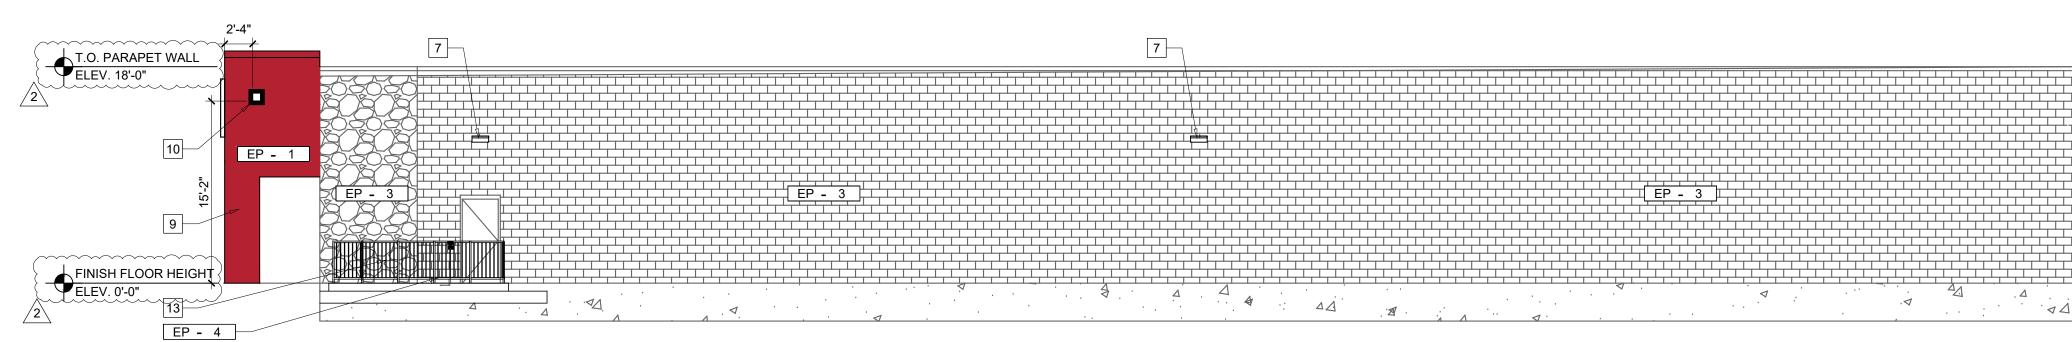

27/25 CT NUMBER:

A2.2.1

FRONT EXTERIOR ELEVATION

<sup>/</sup> SCALE: 1/8"=1'-0"

2 RIGHT EXTERIOR ELEVATION
SCALE: 1/8"=1'-0"

REAR EXTERIOR ELEVATION SCALE: 1/8"=1'-0"

#### **FACADE** EP - 1

| PAINT   |                     | EP - 2 | PAINT   |                   |
|---------|---------------------|--------|---------|-------------------|
| MFR:    | SHERWIN WILLIAMS    |        | MFR:    | SHERWIN WILLIAMS  |
| STYLE:  | SHER-CRYL           |        | COLOR:  | SW6141 SOFTER TAN |
| COLOR:  | SW6871 POSITIVE RED |        | FINISH: | SEMI GLOSS        |
| FINISH: | GLOSS               |        | APP:    | PER MFR SPECS FOR |
| APP:    | PER MFR SPECS FOR   |        | A       | SURFACE           |
| AI I .  | SURFACE             |        |         |                   |
|         | INCLUDE THREE       |        |         |                   |
|         | COMPONENT (B65T105  |        |         |                   |

EP - 3 PAINT

EP - 4 PAINT MFR: SHERWIN WILLIAMS COLOR: SW6468 HUNT CLUB FINISH: SEMI GLOSS PER MFR SPECS FOR SURFACE NOTE: NEW RAILING

MFR: SHERWIN WILLIAMS COLOR: SW6108 LATTE FINISH: SEMI GLOSS

PER MFR SPECS FOR SURFACE

### **# EXTERIOR KEYNOTES**

- NEW HOLLOW METAL DOOR AND FRAME. REFER TO SHEET A6.1 FOR FURTHER INFORMATION.
- SURFACE MOUNTED SIGN, O'REILLY CONSTRUCTION FURNISHED AND INSTALLED. PROVIDE ROUGH-IN ELECTRICAL. GC TO VERIFY ADEQUATE BACKING FOR MOUNTING . COORDINATE REQUIREMENTS WITH O'REILLY CONSTRUCTION. REFER TO SHEET SG2.1 IN SEPARATE EXTERIOR DESIGN
- PREFERRED BUILDING ADDRESS NUMBERS: 6" HIGH HELVETICA WHITE VINYL ADHERED TO EXTERIOR FACE OF GLAZING. CONFIRM WITH LANDLORD/JURISDICTION REQUIREMENTS.
- NEW OVERHEAD DOOR AND FRAME. REFER TO SHEET A6.1 FOR FURTHER
- NEW EXTERIOR STOREFRONT DOOR AND FRAME SYSTEM. REFER TO SHEET A1.2 FOR FURTHER INFORMATION.
- NEW EXTERIOR STOREFRONT GLAZING SYSTEM. REFER TO SHEET A1.2 FOR FURTHER INFORMATION.
- 7 NEW WALLPACK LIGHT FIXTURE. REFER TO ELECTRICAL DRAWINGS.
- PATCH AND REPAIR AFTER REMOVAL OF EXISTING CANOPY. PATCH AND REPAIR ALL MISC. HOLES, RIPS, TEARS, PENETRATIONS, ETC. AS REQUIRED AND MAKE EXTERIOR WEATHERTIGHT.
- CONSTRUCT EIFS PORTAL AROUND STOREFRONT ENTRY.
- 10 OVERFLOW SCUPPER (1) EACH SIDE OF PORTAL.
- 11 INFILL REMAINING PORTION OF OPENING WITH CMU. 12 INTERNAL DOWNSPOUT. SEE WALL SECTION FOR ADDITIONAL INFORMATION.
- NEW COMPOSITE DECKING AND RAILING. REFER TO A1.2 FOR ADDITIONAL INFORMATION.