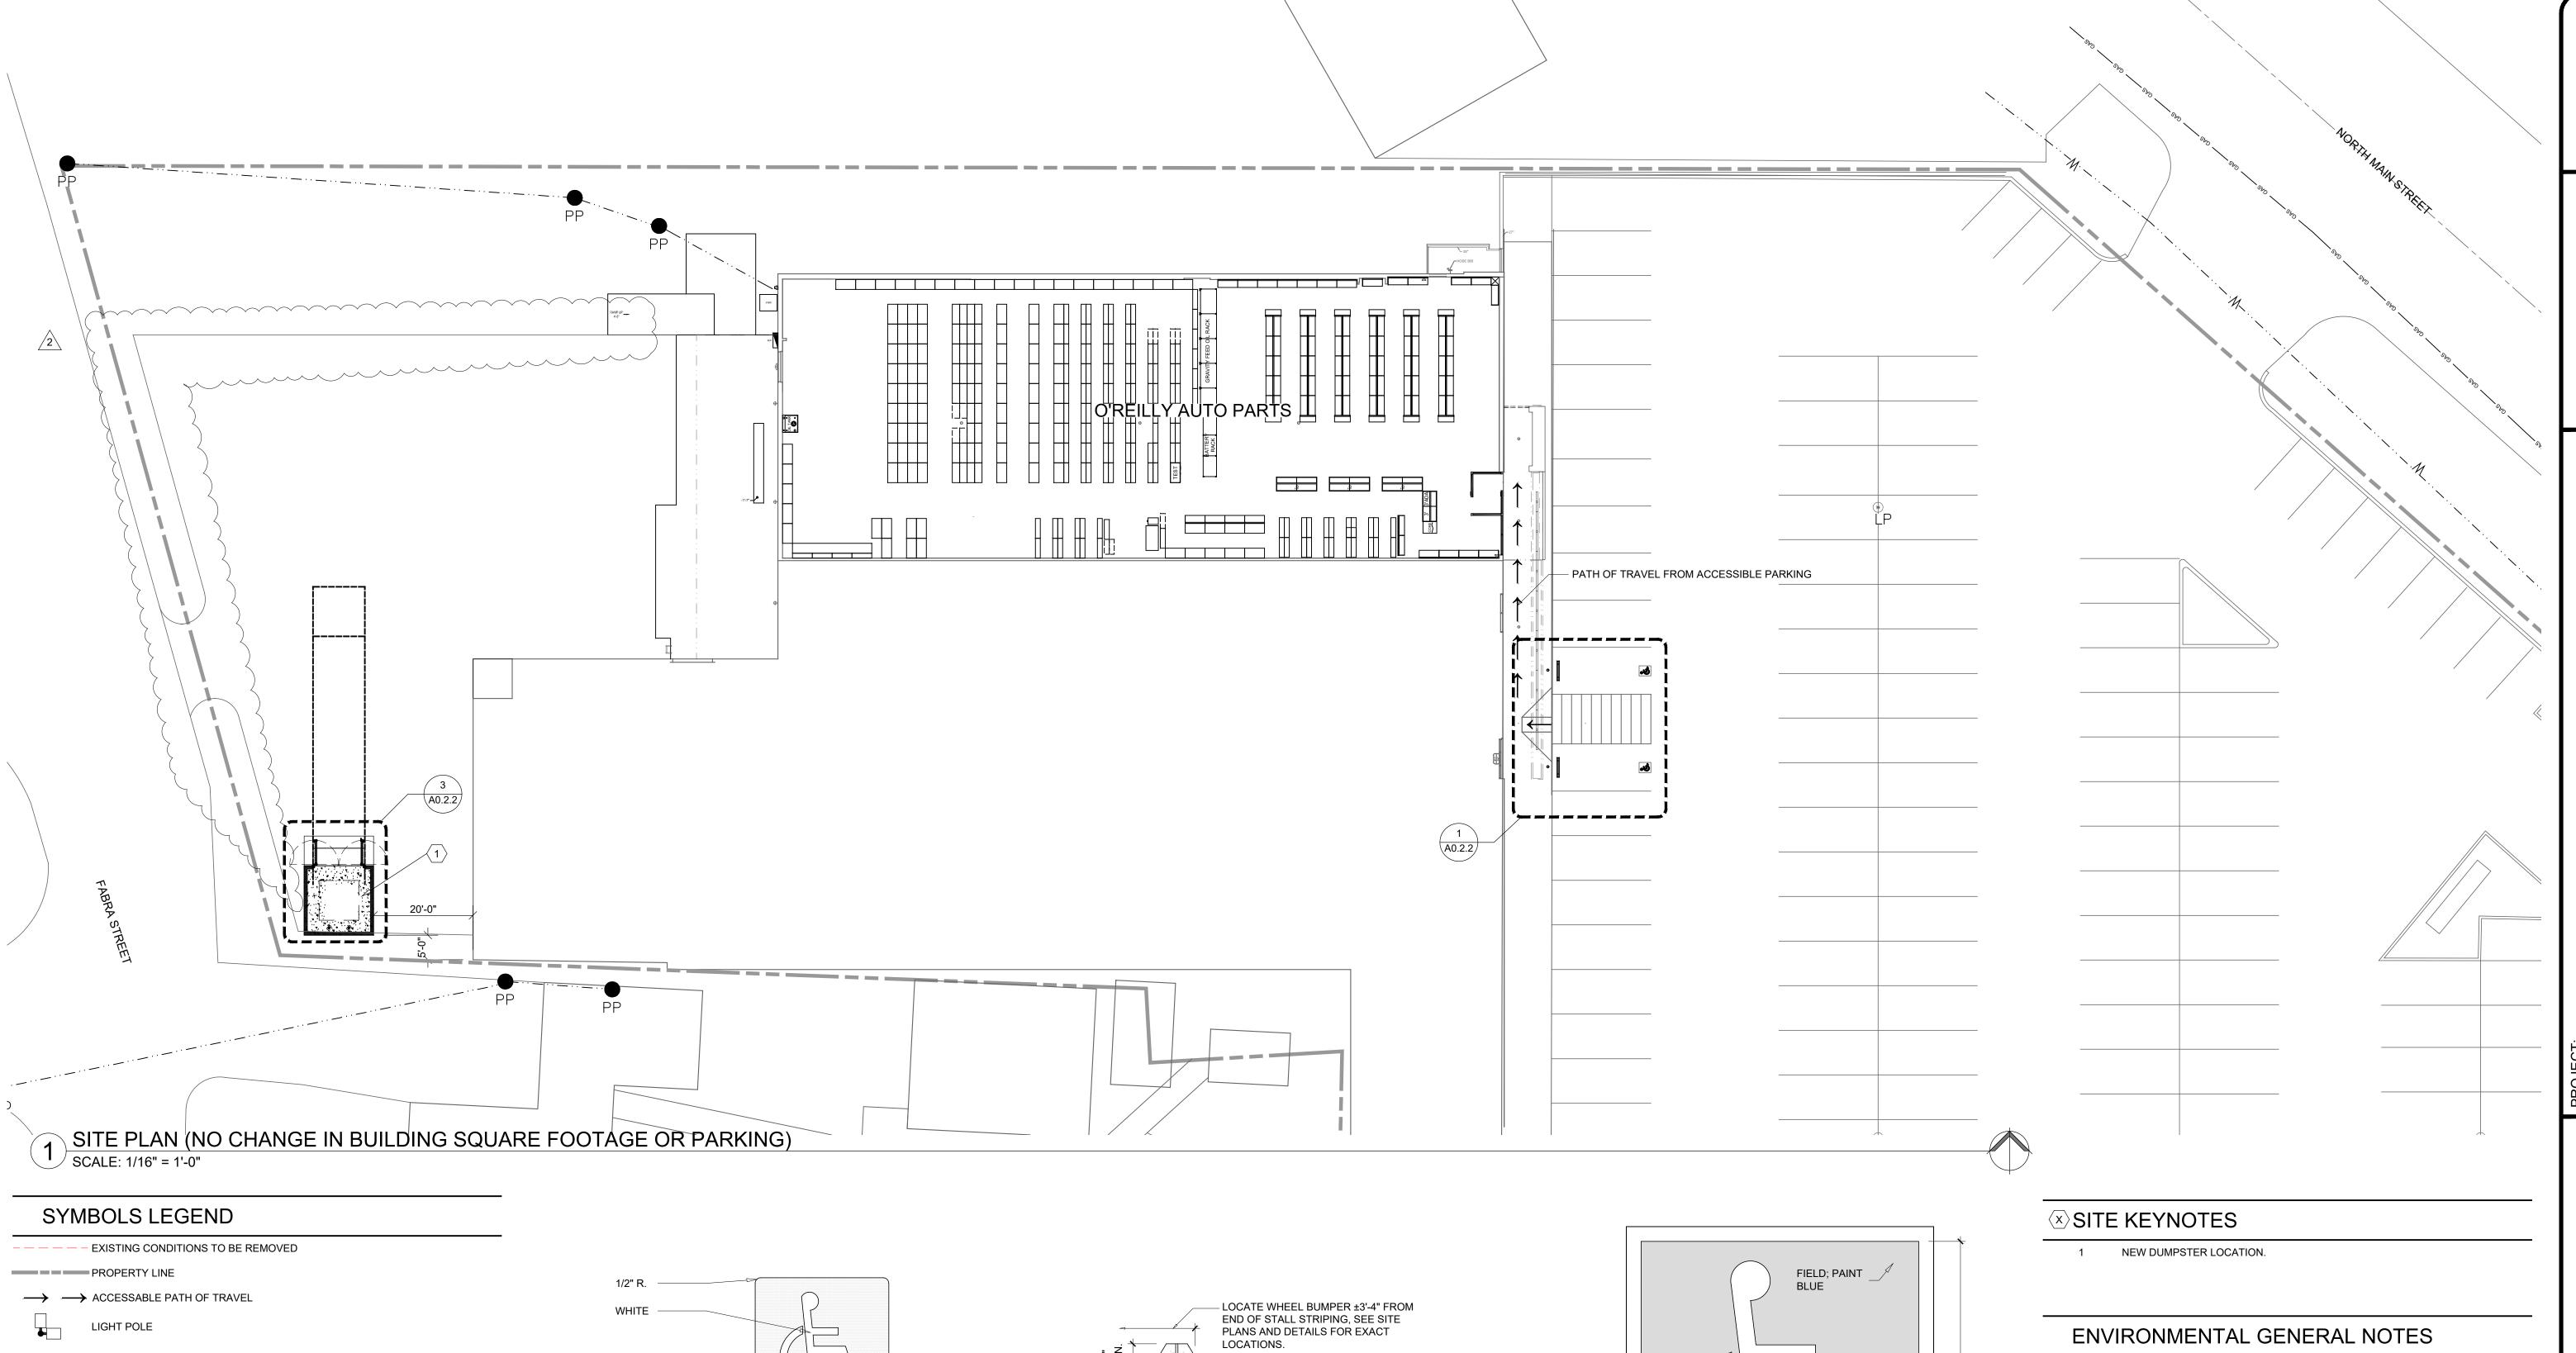

## **GENERAL NOTES**

- A LAND SURVEY HAS NOT BEEN PROVIDED. EXISTING SITE CONDITIONS INDICATED HEREIN ARE DIAGRAMMATIC ONLY AND PROVIDED FOR GENERAL REFERENCE.
- SITE DIMENSIONS TO FACE OF BUILDING, SIDEWALK, CURB GUTTER LINE, PROPERTY LINE, OR CENTER LINE OF STRIPING UNLESS OTHERWISE NOTED.
- EXISTING CONSTRUCTION TO REMAIN TO BE PROTECTED AS REQUIRED. REPLACE AND/OR REPAIR EXISTING CONSTRUCTION DAMAGED DUE TO CONTRACTOR ACTIVITIES.
- ALL DEMOLITION MATERIALS SHALL BECOME PROPERTY OF CONTRACTOR FOR PROPER DISPOSAL UNLESS OTHERWISE NOTED.
- PROVIDE SMOOTH ELEVATION AND GRADING TRANSITIONS FROM NEW CONSTRUCTION TO EXISTING CONSTRUCTION TO REMAIN.
- CONTRACTOR TO ENSURE EXISTING LANDSCAPING IS FREE OF WEEDS, FREE OF OVERGROWTH AND IS WELL MANICURED.

# **GENERAL NOTES**

- A EXISTING CONDITIONS BASED UPON INFORMATION PROVIDED BY OTHERS OR ARCHITECT'S OBSERVATION.
- EXISTING CONSTRUCTION TO REMAIN TO BE PROTECTED AS REQUIRED.

  B REMOVE AND REPLACE DAMAGED CONSTRUCTION DUE TO CONTRACTOR'S ACTIVITIES.
- EXISTING CONSTRUCTION TO BE REWORKED AS REQUIRED FOR INSTALLATION OF NEW CONSTRUCTION. PATCH AND REPAIR EXPOSED C SURFACES OF EXISTING CONSTRUCTION TO REMAIN AT LOCATIONS OF EXISTING CONSTRUCTION TO BE REMOVED. FIELD VERIFY SCOPE OF WORK REQUIRED.
- D NEW CONSTRUCTION TO MATCH EXISTING CONSTRUCTION TYPE AND FINISH, UNLESS OTHERWISE NOTED.

## **# DEMOLITION KEYNOTES**

- 1 CUT OPENING IN EXTERIOR WALL, FOR NEW DOOR. REFER TO SHEET A1.2 FOR ADDITIONAL INSTRUCTION.
- EXISTING STOREFRONT TO BE REMOVED AS REQUIRED FOR INSTALLATION OF NEW VESTIBULE. REFER TO SHEET A1.2 FOR ADDITIONAL INSTRUCTION.
- EXISTING EXTERIOR LIGHT FIXTURE INCLUDING CONDUIT CASING TO BE REMOVED. PREPARE WALL AS REQUIRED TO RECEIVE NEW WALLPACK FIXTURE.
- REMOVE SUITE/ADDRESSING AS REQUIRED. REFER TO SHEET A2.2.2 FOR ADDITIONAL INSTRUCTION.
- DEMO ROCK FACE. EXISTING CMU BLOCK TO REMAIN.
- 6 DEMO EXISTING COLUMN.
- DEMO EXISTING OVERHEAD DOOR, CUT AND PREPARE WALL FOR NEW OVERHEAD DOOR.
- 8 DEMO EXISTING CANOPY AND LIGHTING.
- 9 DEMO EXISTING SIGN.
- 10 DEMO EXISTING PARAPET CAP FLASHING.
- 11 DEMO EXISTING METAL ROOF, PREP FOR NEW ROOF PER SECTIONS.

### **# EXTERIOR KEYNOTES**

- NEW HOLLOW METAL DOOR AND FRAME. REFER TO SHEET A6.1 FOR FURTHER INFORMATION.
- SURFACE MOUNTED SIGN, O'REILLY CONSTRUCTION FURNISHED AND INSTALLED. PROVIDE ROUGH-IN ELECTRICAL. GC TO VERIFY ADEQUATE BACKING FOR MOUNTING . COORDINATE REQUIREMENTS WITH O'REILLY CONSTRUCTION. REFER TO SHEET SG2.1 IN SEPARATE EXTERIOR DESIGN
- PREFERRED BUILDING ADDRESS NUMBERS: 6" HIGH HELVETICA WHITE VINYL ADHERED TO EXTERIOR FACE OF GLAZING. CONFIRM WITH LANDLORD/JURISDICTION REQUIREMENTS.
- NEW OVERHEAD DOOR AND FRAME. REFER TO SHEET A6.1 FOR FURTHER
- NEW EXTERIOR STOREFRONT DOOR AND FRAME SYSTEM. REFER TO SHEET A1.2 FOR FURTHER INFORMATION.
- NEW EXTERIOR STOREFRONT GLAZING SYSTEM. REFER TO SHEET A1.2 FOR FURTHER INFORMATION.
- 7 NEW WALLPACK LIGHT FIXTURE. REFER TO ELECTRICAL DRAWINGS.
- PATCH AND REPAIR AFTER REMOVAL OF EXISTING CANOPY. PATCH AND REPAIR ALL MISC. HOLES, RIPS, TEARS, PENETRATIONS, ETC. AS REQUIRED AND MAKE EXTERIOR WEATHERTIGHT.
- CONSTRUCT EIFS PORTAL AROUND STOREFRONT ENTRY.
- 10 OVERFLOW SCUPPER (1) EACH SIDE OF PORTAL.
- 11 INFILL REMAINING PORTION OF OPENING WITH CMU. 12 INTERNAL DOWNSPOUT. SEE WALL SECTION FOR ADDITIONAL INFORMATION.
- NEW COMPOSITE DECKING AND RAILING. REFER TO A1.2 FOR ADDITIONAL INFORMATION.