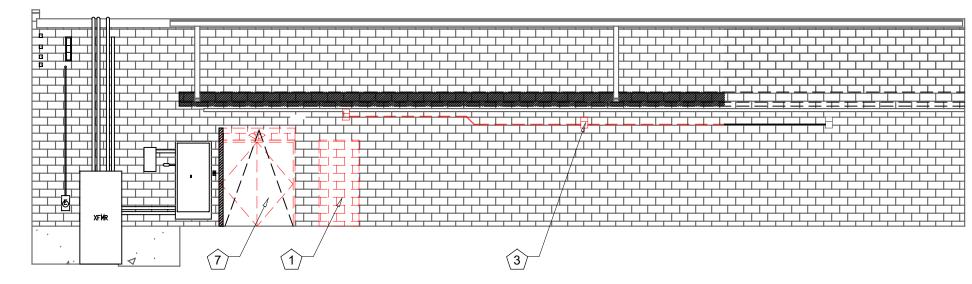

CONSTRUCTION OR PERMIT

Reilly 

FOR REVIEW XX.XX.X 03/06/2025 ADD 01

01/27/25 PROJECT NUMBER: 24308

ACCESSIBLE PARKING SIGN

9 WHEEL STOP

FRONT EXTERIOR DEMOLITION ELEVATION

RIGHT EXTERIOR DEMOLITION ELEVATION
SCALE: 1/8"=1'-0"