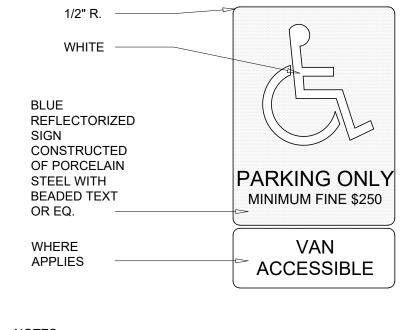

NOTES:

1. AREA OF SYMBOL SHALL BE 70 SQ. IN. MIN.
2. SIGN SHALL BE PLACED IN FRONT OF EACH ACCESSIBLE PARKING STALL, WITHIN CLEAR VIEW, BUT NOT PLACED SO AS TO OBSTRUCT PASSAGE FROM ANY PARKING STALL OR WALKWAY.

12 INTERNATIONAL ACCESSIBILITY SYMBOL SCALE: NTS

-BORDER &

WHITE

SYMBOL; PAINT

AN ENVIRONMENTAL ANALYSIS HAS NOT BEEN PERFORMED ON THE EXISTING SITE.

IF THIS PROJECT CONTAINS HAZARDOUS MATERIALS, CONTRACTOR TO PROVIDE WORK REQUIRED FOR PROPER REMOVAL, HANDLING, AND DISPOSAL PER ENVIRONMENTAL ANALYSIS RECOMMENDATIONS.