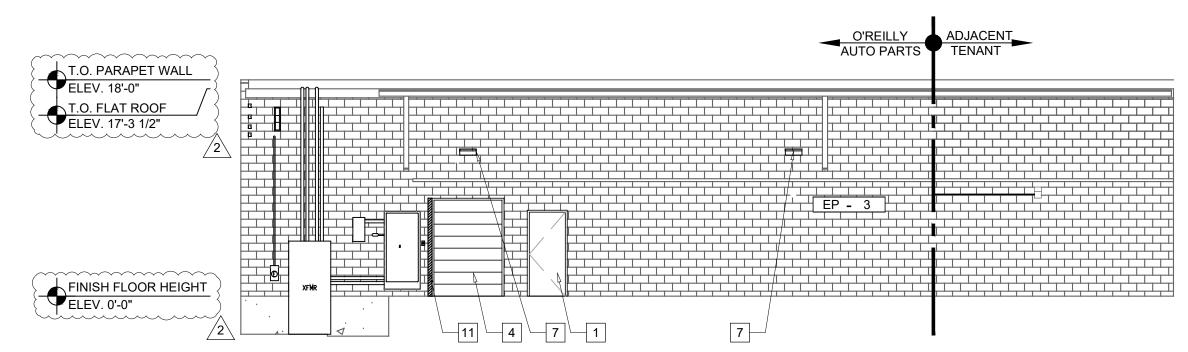

27/25 CT NUMBER:

A2.2.1

FRONT EXTERIOR ELEVATION

<sup>/</sup> SCALE: 1/8"=1'-0"

2 RIGHT EXTERIOR ELEVATION
SCALE: 1/8"=1'-0"

REAR EXTERIOR ELEVATION SCALE: 1/8"=1'-0"

EP - 3 PAINT

EP - 4 PAINT MFR: SHERWIN WILLIAMS COLOR: SW6468 HUNT CLUB FINISH: SEMI GLOSS PER MFR SPECS FOR SURFACE NOTE: NEW RAILING

MFR: SHERWIN WILLIAMS COLOR: SW6108 LATTE FINISH: SEMI GLOSS

PER MFR SPECS FOR SURFACE

### **# EXTERIOR KEYNOTES**

- NEW HOLLOW METAL DOOR AND FRAME. REFER TO SHEET A6.1 FOR FURTHER INFORMATION.
- SURFACE MOUNTED SIGN, O'REILLY CONSTRUCTION FURNISHED AND INSTALLED. PROVIDE ROUGH-IN ELECTRICAL. GC TO VERIFY ADEQUATE BACKING FOR MOUNTING . COORDINATE REQUIREMENTS WITH O'REILLY CONSTRUCTION. REFER TO SHEET SG2.1 IN SEPARATE EXTERIOR DESIGN
- PREFERRED BUILDING ADDRESS NUMBERS: 6" HIGH HELVETICA WHITE VINYL ADHERED TO EXTERIOR FACE OF GLAZING. CONFIRM WITH LANDLORD/JURISDICTION REQUIREMENTS.
- NEW OVERHEAD DOOR AND FRAME. REFER TO SHEET A6.1 FOR FURTHER
- NEW EXTERIOR STOREFRONT DOOR AND FRAME SYSTEM. REFER TO SHEET A1.2 FOR FURTHER INFORMATION.
- NEW EXTERIOR STOREFRONT GLAZING SYSTEM. REFER TO SHEET A1.2 FOR FURTHER INFORMATION.
- 7 NEW WALLPACK LIGHT FIXTURE. REFER TO ELECTRICAL DRAWINGS.
- PATCH AND REPAIR AFTER REMOVAL OF EXISTING CANOPY. PATCH AND REPAIR ALL MISC. HOLES, RIPS, TEARS, PENETRATIONS, ETC. AS REQUIRED AND MAKE EXTERIOR WEATHERTIGHT.
- CONSTRUCT EIFS PORTAL AROUND STOREFRONT ENTRY.
- 10 OVERFLOW SCUPPER (1) EACH SIDE OF PORTAL.
- 11 INFILL REMAINING PORTION OF OPENING WITH CMU. 12 INTERNAL DOWNSPOUT. SEE WALL SECTION FOR ADDITIONAL INFORMATION.
- NEW COMPOSITE DECKING AND RAILING. REFER TO A1.2 FOR ADDITIONAL INFORMATION.