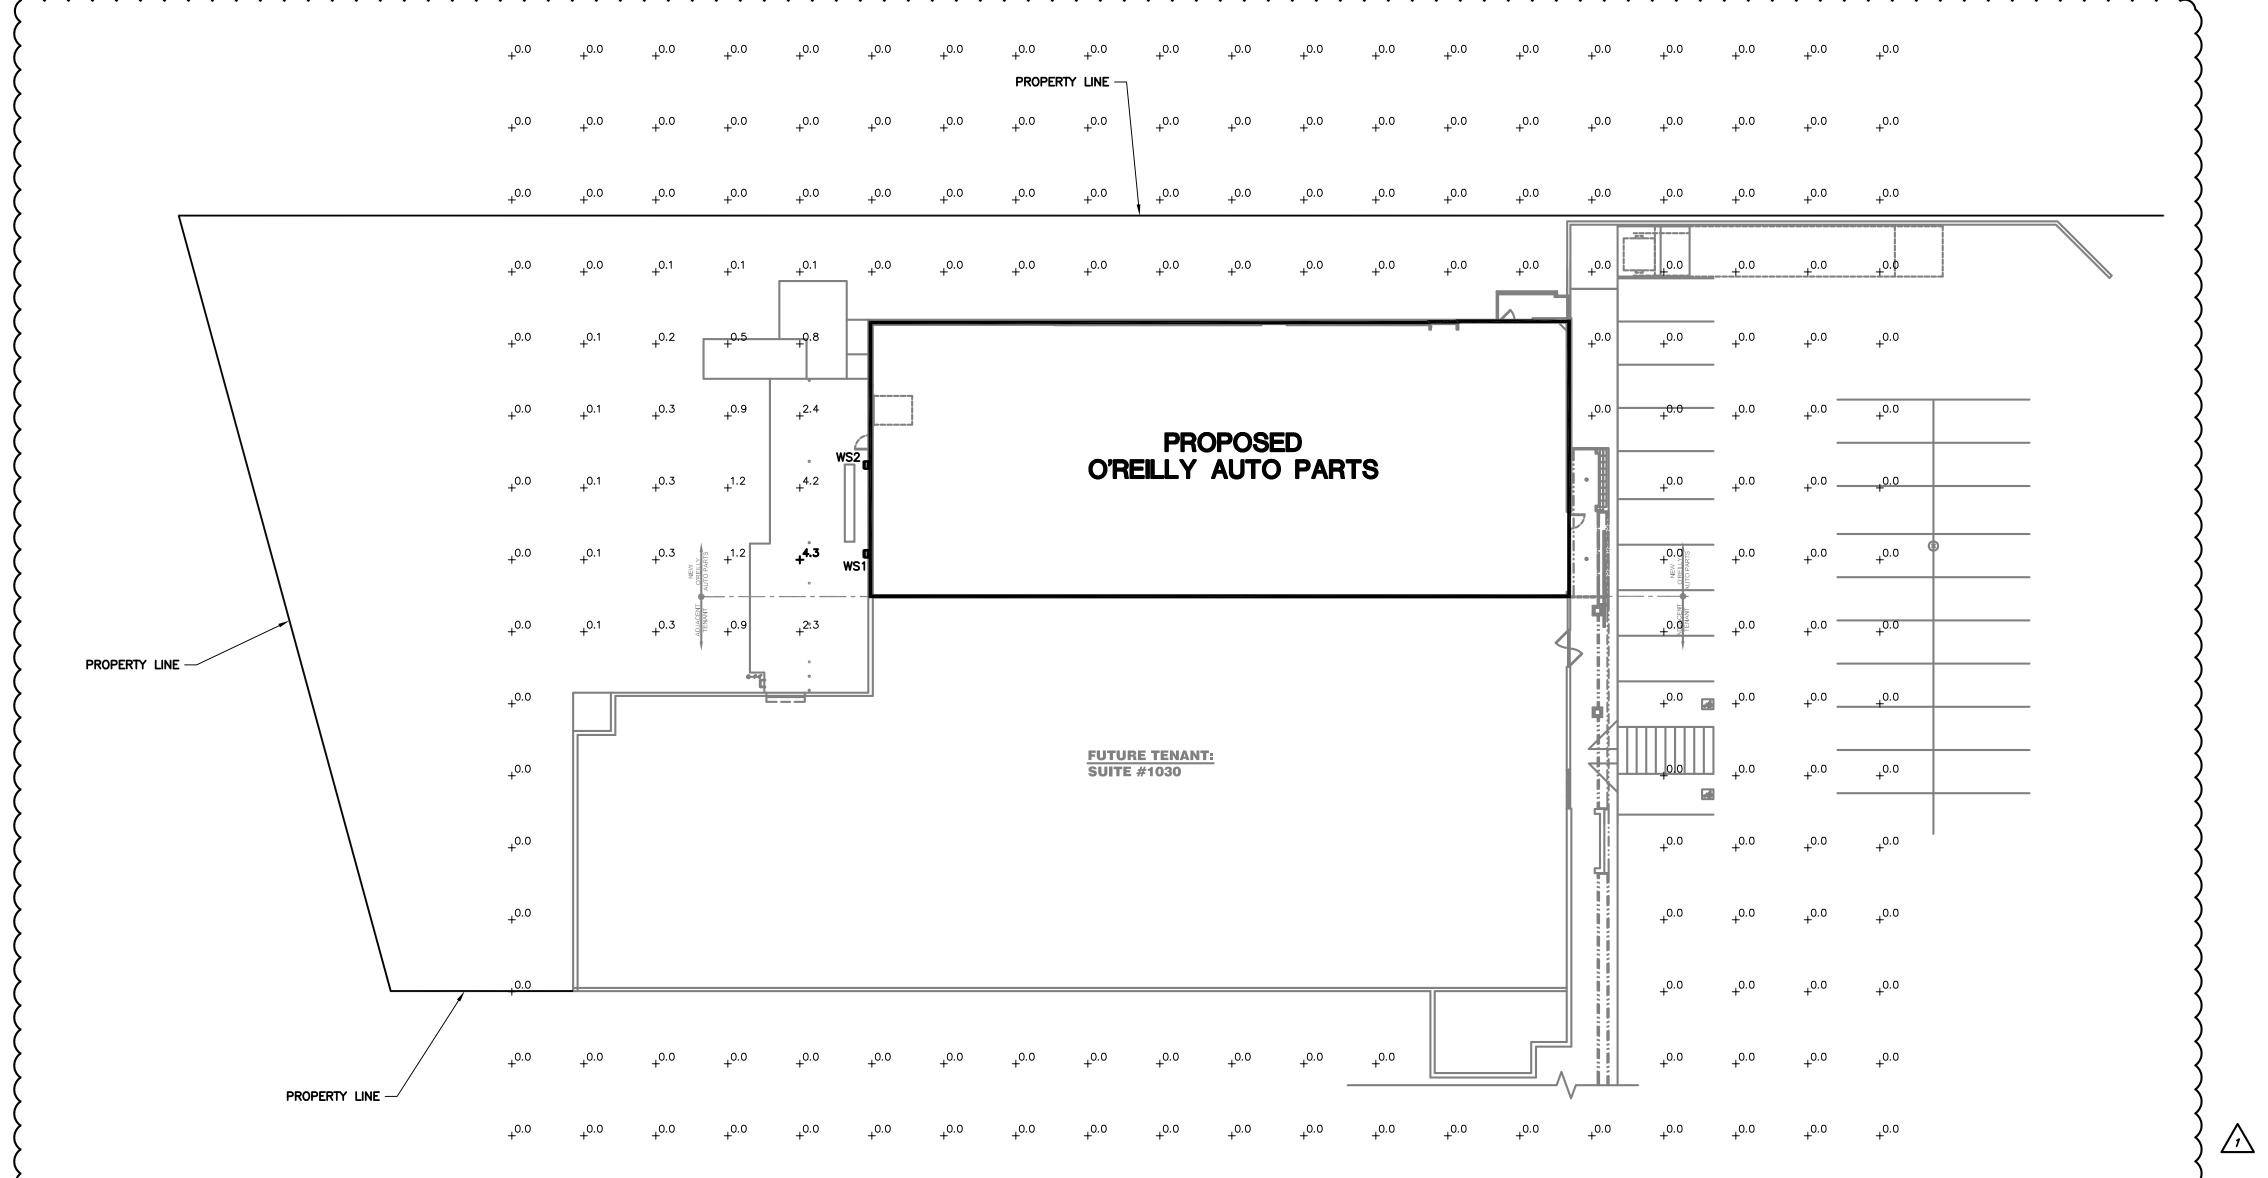

PRELIMINARY NOT FOR CONSTRUCTION OR PERMIT

**ATIONS** 닙 TERIOR

FOR REVIEW XX.XX.X ADD 01 03/06/202 01/27/25 ROJECT NUMBER:

| EXTERIOR LIGHT FIXTURE SCHEDULE                                                                                                                                                                                                                                                                                                                                                               |                                                                            |                                                                                                        |                       |                                         |          |           |         | BACKLIGHT-UPLIGHT-GLARE (BUG) RATING / FULL CUTOFF |                                                                                                 |                           |                                             |                                          |                                                                                                                                                                                                                                          |                  |             |                      |                                                                                                  | =                    | AUTOMATIC LIGHTING CONTROL |                    |                                                                                                                                           |           |              |                                                        |                                                                     |                                                                                                                                                                                   |       |                                       |                       |                                                                                                           |           |
|-----------------------------------------------------------------------------------------------------------------------------------------------------------------------------------------------------------------------------------------------------------------------------------------------------------------------------------------------------------------------------------------------|----------------------------------------------------------------------------|--------------------------------------------------------------------------------------------------------|-----------------------|-----------------------------------------|----------|-----------|---------|----------------------------------------------------|-------------------------------------------------------------------------------------------------|---------------------------|---------------------------------------------|------------------------------------------|------------------------------------------------------------------------------------------------------------------------------------------------------------------------------------------------------------------------------------------|------------------|-------------|----------------------|--------------------------------------------------------------------------------------------------|----------------------|----------------------------|--------------------|-------------------------------------------------------------------------------------------------------------------------------------------|-----------|--------------|--------------------------------------------------------|---------------------------------------------------------------------|-----------------------------------------------------------------------------------------------------------------------------------------------------------------------------------|-------|---------------------------------------|-----------------------|-----------------------------------------------------------------------------------------------------------|-----------|
| WILL BE S                                                                                                                                                                                                                                                                                                                                                                                     | UPPLIED BY T<br>DIRECT ORDER                                               | HE "LIGHT FIXTURE SCHEDULE" HE OWNER (O'REILLY). ITEMS RED AND OR RELEASED FROM EQUIPMENT DISTRIBUTOR: | 4341 (                | EONE SOLUT<br>GREEN ASH I<br>CITY, MO 6 | DRIVE    |           |         |                                                    |                                                                                                 | SOURCE<br>EMAIL: <u>n</u> | ONE SOLUTI<br>coreilly <b>©</b> sou<br>PHOI | ONS O'REIL<br>rceonesoluti<br>NE: 314-49 | LL "LSI MRM" & "XWM" LED FIXTURES HAVE ZERO UPLIGHT AND ARE CONSIDERED FULL CUT FF AND DARKSKY COMPLIANT. THE DELIVERED LUMEN CHART BELOW APPLIES TO "LSI XWM" XTURES AND CONFIRMS THAT IN EVERY CONFIGURATION THE FIXTURE PRODUCES ZERO |                  |             |                      |                                                                                                  |                      |                            |                    |                                                                                                                                           |           |              |                                                        |                                                                     | COMPLIANCE WITH ENERGY CODE IS ACHIEVED BY:  1. ONCE THE EMS HAS BEEN PROGRAMMED, THE INTERIOR AND EXTERIOR LIGHTS WILL TURN ON AND OFF USING THE FOLLOWING LOGIC: SEE EM SHEETS. |       |                                       |                       |                                                                                                           |           |
| MOUNTING LAMPS TYPE                                                                                                                                                                                                                                                                                                                                                                           |                                                                            |                                                                                                        |                       |                                         |          |           |         | ANTITY                                             | UPLIGHT (U = 0). BUG RATING CHART FOR "LSI MRM" FIXTURES IS FOUND ON CORRESPONDING "SP" SHEETS. |                           |                                             |                                          |                                                                                                                                                                                                                                          |                  |             |                      |                                                                                                  |                      |                            |                    | INTERIOR WORK LIGHTS WILL TURN ON WITH FIRST MOTION IN THE STORE AND WILL TURN OFF 15 MINUTES AFTER LAST MOTION ONCE THE STORE IS CLOSED. |           |              |                                                        |                                                                     |                                                                                                                                                                                   |       |                                       |                       |                                                                                                           |           |
|                                                                                                                                                                                                                                                                                                                                                                                               | MARK MFR. CATALOG NUMBER VOLTAGE FINISH SO SOLVE SCENT CEILING NOTES NOTES |                                                                                                        |                       |                                         |          |           | 3       | 8                                                  | DELIVERED LUMENS*                                                                               |                           |                                             |                                          |                                                                                                                                                                                                                                          |                  |             |                      | INTERIOR SALES LIGHTS WILL TURN ON AT STORE OPENING AND TURN OFF 15 MINUTES AFTER STORE CLOSING. |                      |                            |                    |                                                                                                                                           |           |              |                                                        |                                                                     |                                                                                                                                                                                   |       |                                       |                       |                                                                                                           |           |
|                                                                                                                                                                                                                                                                                                                                                                                               |                                                                            |                                                                                                        |                       |                                         |          | [품[발      |         |                                                    |                                                                                                 |                           |                                             | Lumen Distribu                           | istribution CI                                                                                                                                                                                                                           | on CRI Delivered |             | 3000K                |                                                                                                  | 4000K                |                            | Pol                | 5000K                                                                                                                                     |           | Wattage      | EXTERIOR SIGN LIGHTS WILL TURN ON WHEN ITS DARK ENOUGH |                                                                     |                                                                                                                                                                                   |       |                                       |                       |                                                                                                           |           |
| MARK                                                                                                                                                                                                                                                                                                                                                                                          | MFR.                                                                       | CATALOG NUMBER                                                                                         | SUPPLY VOLTAGE FINISI | SURF.                                   | [[원]     | [동[종]     | WATTAGE |                                                    |                                                                                                 | NOTES                     |                                             |                                          | [ [                                                                                                                                                                                                                                      | Package          |             | Lumens               | Епісасу                                                                                          | BUG Rating           | Delivered<br>Lumens        |                    | BUG Rating L                                                                                                                              | uniens    | Efficacy BUC | Rating Lu                                              | mens                                                                | •                                                                                                                                                                                 | g     | OUTSIDE                               | ANYTIME               | DURING STORE HOURS, AND WILL TUR                                                                          |           |
| LED EVERNAR LIGHTO                                                                                                                                                                                                                                                                                                                                                                            |                                                                            |                                                                                                        |                       |                                         |          |           |         |                                                    | 03L                                                                                             | 2 7                       | 0 2703                                      | 120                                      | B1-U0-G1                                                                                                                                                                                                                                 | 2822<br>2873     | 125         | B1-U0-G1<br>B1-U0-G1 | 3088                                                                                             | 137 B1-              | -U0-G1 3<br>-U0-G1 3       | 088 137<br>144 139 | 7 B1-U0-G1<br>9 B1-U0-G1                                                                                                                  | _         | STORE        |                                                        |                                                                     |                                                                                                                                                                                   |       |                                       |                       |                                                                                                           |           |
| WS1                                                                                                                                                                                                                                                                                                                                                                                           | LSI                                                                        | XWM-FT-LED-06L-30-UE-BRZ NO SUBSTITUTIONS                                                              | 120 DARK<br>BRONZ     | EX                                      | x        | 1         | 45      | FUL<br>ARCHITECTUR                                 | L CUT-OFF                                                                                       | , BUG RAT                 | TING B1-U0                                  |                                          | NS. 1                                                                                                                                                                                                                                    |                  | FT 7        | 0 2718<br>0 3546     | 120<br>120                                                                                       | B1-U0-G1<br>B1-U0-G1 | 2838<br>3702               | 126<br>125         | B1-U0-G1<br>B1-U0-G1                                                                                                                      |           | 137 B1-      | -U0-G1 3<br>-U0-G1 4                                   | 105 137<br>051 137                                                  | 7 B1-U0-G1                                                                                                                                                                        | 1     | OUTSIDE                               | AND IT I              | GHTS WILL TURN ON WHEN IT IS DARK<br>S WITHIN STORE HOURS OR THERE IS<br>WILL TURN OFF 30 MINUTES AFTER L | MOTION IN |
| WS2                                                                                                                                                                                                                                                                                                                                                                                           | LSI                                                                        | XWM-FT-LED-03L-30-UE-BRZ-PCI120                                                                        | 100 DARK              |                                         | <b> </b> | 1 1       | 45      | FUL                                                | L CUT-OFF                                                                                       | BUG RAT                   | TING B1-U0                                  | )–G1.                                    |                                                                                                                                                                                                                                          | 04L              | 3 7         | 0 3610               | 122<br>121                                                                                       | B1-U0-G1             | 3769<br>3722               | 128                |                                                                                                                                           |           | 140 B1-      | -U0-G1 4                                               | 124 140                                                             |                                                                                                                                                                                   |       | ONCE T                                | HE STORE              | IS CLOSED.                                                                                                |           |
| NO SUBSTITUTIONS    120   BRONZE   X       X   1   45   ARCHITECTURAL ELEVATIONS SHOW DIMENSIONED LOCATIONS.   120   BRONZE   X       X   1   45   ARCHITECTURAL ELEVATIONS SHOW DIMENSIONED LOCATIONS.   120   BRONZE   X       X   1   45   ARCHITECTURAL ELEVATIONS SHOW DIMENSIONED LOCATIONS.   120   BRONZE   X       X   1   45   ARCHITECTURAL ELEVATIONS SHOW DIMENSIONED LOCATIONS. |                                                                            |                                                                                                        |                       |                                         |          |           |         | NS.   '                                            |                                                                                                 | 2 7                       | 0 5274                                      | 118                                      | B2-U0-G1                                                                                                                                                                                                                                 | 5506             | 126<br>123  | B2-U0-G2             | 6025                                                                                             | 138 B1-<br>135 B2-   | -U0-G1 4                   | 073 138<br>025 138 |                                                                                                                                           |           | FOR NE       | W CONSTR                                               | RUCTION LOCATIONS ONLY, THERE IS A RAM TO KEEP SIGN AND SITE LIGHTS | ON LINTH                                                                                                                                                                          |       |                                       |                       |                                                                                                           |           |
| FIXTURE GUARTITY TO BE VERIFIED WITH SITE PLAN GUARTITY                                                                                                                                                                                                                                                                                                                                       |                                                                            |                                                                                                        |                       |                                         |          |           |         | <u> </u>                                           | 06L                                                                                             | 3 7                       | 0 5369                                      | 120                                      | B1-U0-G1                                                                                                                                                                                                                                 | 5606             | 125<br>124  | B1-U0-G1             | 6134                                                                                             | 137 B1-              | -U0-G2 6                   | 134 137<br>058 136 |                                                                                                                                           |           | MIDNIGH      | T RATHER                                               | THAN THE TIMES INDICATED ABOVE. O                                   | O'REILLY                                                                                                                                                                          |       |                                       |                       |                                                                                                           |           |
|                                                                                                                                                                                                                                                                                                                                                                                               |                                                                            |                                                                                                        |                       |                                         |          |           |         |                                                    | T                                                                                               | OTAL                      | LUM                                         | ENS:                                     |                                                                                                                                                                                                                                          | $\leftarrow$     | 2 7         | 0 6996               | 113                                                                                              | B2-U0-G2             | 7304                       | 118                | B2-U0-G2                                                                                                                                  | 7993      | 129 B2-      | ·U0-G2 7                                               | 993 129                                                             |                                                                                                                                                                                   |       |                                       |                       | S PROGRAM ONE YEAR AFTER STORE (                                                                          |           |
|                                                                                                                                                                                                                                                                                                                                                                                               |                                                                            |                                                                                                        |                       |                                         |          |           |         | \ \ \ \ \ \ \ \ \ \ \ \ \ \ \ \ \ \ \              | S1: 5536 L                                                                                      | UMENS                     |                                             |                                          |                                                                                                                                                                                                                                          | 08L _            | 3 7<br>FT 7 |                      | 115<br>113                                                                                       | B1-U0-G2<br>B1-U0-G2 |                            |                    | 32-U0-G2                                                                                                                                  | 8037      |              |                                                        | 138 131<br>037 130                                                  | 1 B2-U0-G2<br>0 B2-U0-G2                                                                                                                                                          | _     |                                       | ING TX, E<br>Y PURPOS | EXTERIOR LIGHTS STAY ON OVERNIGHT SES.)                                                                   | FOR       |
|                                                                                                                                                                                                                                                                                                                                                                                               |                                                                            |                                                                                                        |                       |                                         |          |           |         | AS                                                 |                                                                                                 | MENS OF I                 | LIGHT POLES                                 |                                          |                                                                                                                                                                                                                                          | 12L              | 2 70        |                      | 103                                                                                              | B2-U0-G2<br>B2-U0-G2 |                            |                    |                                                                                                                                           | 12014     | 118 B3-      |                                                        | 2014 118<br>2232 120                                                | 8 B3-U0-G3<br>0 B2-U0-G2                                                                                                                                                          | 102.2 | 2. <u>RESTROC</u>                     | DMS AND               | OFFICES: ALL LIGHTING IN THESE AREA                                                                       | AS ARE    |
|                                                                                                                                                                                                                                                                                                                                                                                               |                                                                            |                                                                                                        |                       |                                         |          |           |         | $\wedge$                                           |                                                                                                 |                           | 000 LUMENS                                  |                                          |                                                                                                                                                                                                                                          | (                | FT 7        | 0 10574              | 103                                                                                              | B2-U0-G3             | 11040                      | 108                | 32-U0-G3 1                                                                                                                                | 12080     | 118 B2-      | ·U0-G3 12                                              | 2080 118                                                            | 8 B2-U0-G3                                                                                                                                                                        | 3     |                                       |                       |                                                                                                           |           |
|                                                                                                                                                                                                                                                                                                                                                                                               |                                                                            |                                                                                                        |                       |                                         |          |           |         | <u>//</u> } TO                                     | TAL AREA:                                                                                       | 4.72 ACRE                 | ES                                          |                                          |                                                                                                                                                                                                                                          | )                |             |                      |                                                                                                  |                      |                            |                    |                                                                                                                                           |           |              |                                                        |                                                                     |                                                                                                                                                                                   |       |                                       |                       |                                                                                                           |           |
|                                                                                                                                                                                                                                                                                                                                                                                               |                                                                            |                                                                                                        |                       |                                         |          |           |         | (                                                  | 2,282 LUME                                                                                      |                           |                                             |                                          |                                                                                                                                                                                                                                          | )                |             |                      |                                                                                                  |                      |                            |                    |                                                                                                                                           |           |              |                                                        |                                                                     |                                                                                                                                                                                   |       |                                       |                       |                                                                                                           |           |
|                                                                                                                                                                                                                                                                                                                                                                                               |                                                                            |                                                                                                        |                       |                                         |          |           |         |                                                    | ~~~                                                                                             | ~~~                       |                                             |                                          |                                                                                                                                                                                                                                          |                  |             |                      |                                                                                                  |                      |                            |                    |                                                                                                                                           |           |              |                                                        |                                                                     |                                                                                                                                                                                   |       |                                       |                       |                                                                                                           |           |
|                                                                                                                                                                                                                                                                                                                                                                                               |                                                                            |                                                                                                        | ~~~~                  | ~~~                                     | ~~       | <b>~~</b> | ~~~     | <b>~~~</b>                                         | <b>~~~</b>                                                                                      | ~~~                       | ~~~                                         | ~~~                                      | ~~                                                                                                                                                                                                                                       | ~~               | <b>~~</b>   | ~~~                  | <b>~~</b>                                                                                        | ~~                   | <b>~~</b>                  | <b>~~~</b>         | ~~~                                                                                                                                       | <b>~~</b> | ~~           | <b>~~</b>                                              | <b>~~~</b>                                                          | ~~~                                                                                                                                                                               | ~~~   | · · · · · · · · · · · · · · · · · · · | ~~~                   | ······································                                                                    | ~~~       |
|                                                                                                                                                                                                                                                                                                                                                                                               |                                                                            | (                                                                                                      |                       |                                         |          |           |         | 2.2                                                | 0.0                                                                                             | •                         | 0 0                                         |                                          | •                                                                                                                                                                                                                                        | 0.0              | 0.0         | 0.0                  | 0.4                                                                                              |                      | 0.0                        | 0.0                | 0.0                                                                                                                                       | 0.0       | •            | 0.0                                                    | 0.0                                                                 | 0.0                                                                                                                                                                               | 0.0   | 0.0                                   | 0.0                   | 0.0                                                                                                       |           |
|                                                                                                                                                                                                                                                                                                                                                                                               |                                                                            | (                                                                                                      |                       |                                         |          |           |         | +0.0                                               | +0.0                                                                                            | +0.                       | .0 +0.                                      | 0 +0                                     | U                                                                                                                                                                                                                                        | +0.0             | +0.0        | +0.0                 | +0.0                                                                                             | +                    | _0.0                       | +0.0               | +0.0                                                                                                                                      | +0.0      | -            | +0.0                                                   | +0.0                                                                | +0.0                                                                                                                                                                              | +0.0  | +0.0                                  | +0.0                  | <sub>+</sub> 0.0                                                                                          |           |
|                                                                                                                                                                                                                                                                                                                                                                                               |                                                                            | (                                                                                                      |                       |                                         |          |           |         |                                                    |                                                                                                 |                           |                                             |                                          |                                                                                                                                                                                                                                          |                  |             | PROF                 | ERTY LIN                                                                                         | E —                  |                            |                    |                                                                                                                                           |           |              |                                                        |                                                                     |                                                                                                                                                                                   |       |                                       |                       |                                                                                                           |           |
|                                                                                                                                                                                                                                                                                                                                                                                               |                                                                            | (                                                                                                      |                       |                                         |          |           |         | _0.0                                               | 0.0                                                                                             | 0                         | .0 0.                                       | 0 0                                      | 0                                                                                                                                                                                                                                        | 0.0              | 0.0         | 0.0                  | 0.0                                                                                              | , \                  | 0.0                        | 0.0                | 0.0                                                                                                                                       | 0.0       | 0            | 0.0                                                    | 0.0                                                                 | 0.0                                                                                                                                                                               | 0.0   | 0.0                                   | 0.0                   | 0.0                                                                                                       |           |

rfield Boulevard, Suite 200, Springfield, MO

Engineering | Energy | Inr 2225 West Chesterfield Boulevard, Suite 200, S P: 417.877.1700 www.cj

SITE LIGHTING PHOTOMETRICS

O'REILLY AUTO PA 1032 N MAIN BOERNE, TX 78006