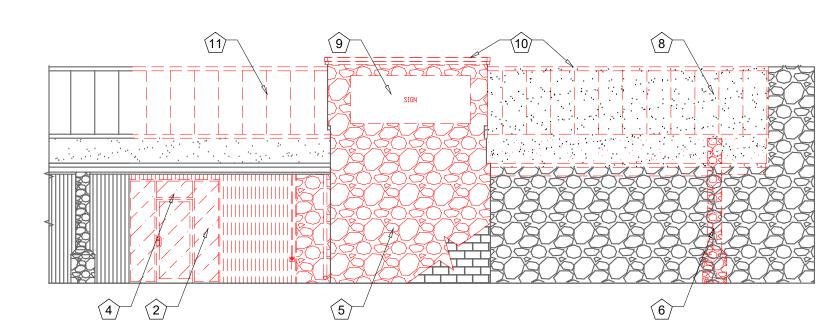

### LEGEND

===== EXISTING TO BE REMOVED

# **GENERAL NOTES**

- A EXISTING CONDITIONS BASED UPON INFORMATION PROVIDED BY OTHERS OR ARCHITECT'S OBSERVATION.
- EXISTING CONSTRUCTION TO REMAIN TO BE PROTECTED AS REQUIRED.

  B REMOVE AND REPLACE DAMAGED CONSTRUCTION DUE TO CONTRACTOR'S ACTIVITIES.
- EXISTING CONSTRUCTION TO BE REWORKED AS REQUIRED FOR INSTALLATION OF NEW CONSTRUCTION. PATCH AND REPAIR EXPOSED C SURFACES OF EXISTING CONSTRUCTION TO REMAIN AT LOCATIONS OF EXISTING CONSTRUCTION TO BE REMOVED. FIELD VERIFY SCOPE OF WORK REQUIRED.
- D NEW CONSTRUCTION TO MATCH EXISTING CONSTRUCTION TYPE AND FINISH, UNLESS OTHERWISE NOTED.

## **# DEMOLITION KEYNOTES**

- 1 CUT OPENING IN EXTERIOR WALL, FOR NEW DOOR. REFER TO SHEET A1.2 FOR ADDITIONAL INSTRUCTION.
- EXISTING STOREFRONT TO BE REMOVED AS REQUIRED FOR INSTALLATION OF NEW VESTIBULE. REFER TO SHEET A1.2 FOR ADDITIONAL INSTRUCTION.
- EXISTING EXTERIOR LIGHT FIXTURE INCLUDING CONDUIT CASING TO BE REMOVED. PREPARE WALL AS REQUIRED TO RECEIVE NEW WALLPACK FIXTURE.
- REMOVE SUITE/ADDRESSING AS REQUIRED. REFER TO SHEET A2.2.2 FOR ADDITIONAL INSTRUCTION.
- DEMO ROCK FACE. EXISTING CMU BLOCK TO REMAIN.
- 6 DEMO EXISTING COLUMN.
- DEMO EXISTING OVERHEAD DOOR, CUT AND PREPARE WALL FOR NEW OVERHEAD DOOR.
- 8 DEMO EXISTING CANOPY AND LIGHTING.
- 9 DEMO EXISTING SIGN.
- 10 DEMO EXISTING PARAPET CAP FLASHING.
- 11 DEMO EXISTING METAL ROOF, PREP FOR NEW ROOF PER SECTIONS.