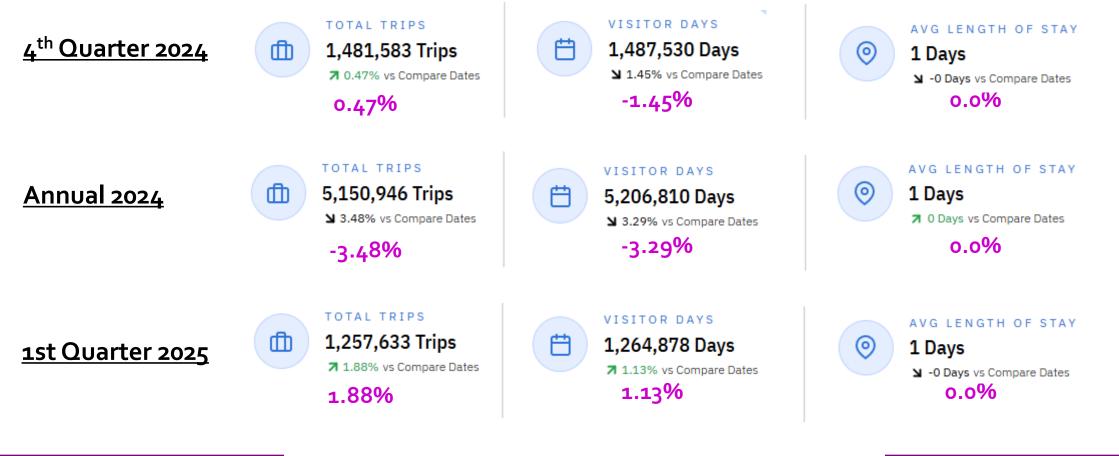

# Datafy Hill Country Mile Report: Visitor Trip Data

**PURPLE** data represents a % of change from same period in the previous year:

| <u>4<sup>th</sup> Quarter 2024</u> | 1-DAY TRIP     | 2-DAY TRIP  | 3-DAY TRIP  | 4-DAY TRIP  | 5+ DAY TRIP |
|------------------------------------|----------------|-------------|-------------|-------------|-------------|
|                                    | 1,466,803 Days | 21,851 Days | 21,179 Days | 12,777 Days | 25,907 Days |
|                                    | 0.89%          | 8.56%       | 1.82%       | 5.00%       | 0.57%       |
| <u>Annual 2024</u>                 | 1-DAY TRIP     | 2-DAY TRIP  | 3-DAY TRIP  | 4-DAY TRIP  | 5+ DAY TRIP |
|                                    | 5,096,918 Days | 75,713 Days | 70,197 Days | 40,637 Days | 92,910 Days |
|                                    | -3.08%         | 4-38%       | 5.42%       | 6.30%       | 8.44%       |
| <u>1st Quarter 2025</u>            | 1-DAY TRIP     | 2-DAY TRIP  | 3-DAY TRIP  | 4-DAY TRIP  | 5+ DAY TRIP |
|                                    | 1,260,829 Days | 16,240 Days | 16,538 Days | 9,115 Days  | 20,511 Days |
|                                    | 2.88%          | 1.13%       | 4.22%       | -1.27%      | -2.79%      |