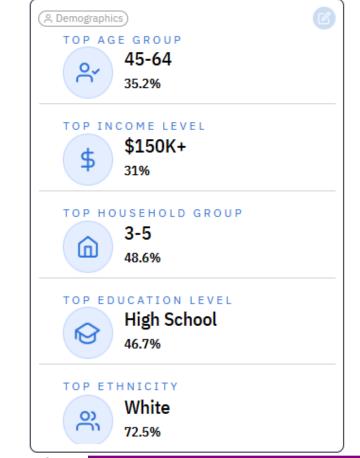

### Datafy Hill Country Mile Report: Visitor Demographics

There were not any notable changes in the visitor demographics since the last meeting.

#### 1st Quarter 2025

Integrity · Collaboration · Respect · Excellence · Service

22