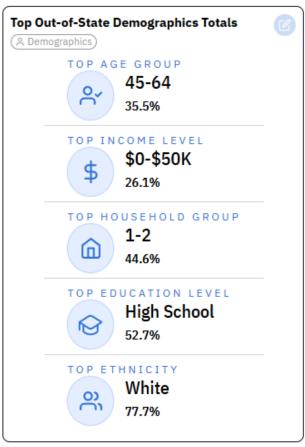

#### 1st Quarter 2025

| AMC             | Visitor Days | % Change in<br>Visitor Days |
|-----------------|--------------|-----------------------------|
| louston         | 16,328       | 7 26.5%                     |
| allas-Ft. Worth | 11,263       | ↗ 29%                       |
| ustin           | 6,638        | <b>7</b> 24.1%              |
| Harlingen-Wsl   | 5,154        | <b>7</b> 48.3%              |
| orpus Christi   | 4,833        | я 38.6%                     |
| Vaco-Temple     | 4,718        | 7 21.9%                     |
| an Antonio      | 4,147        | 7 18.2%                     |
| )dessa-Midla    | 3,750        | ⊿ 40%                       |
| Vichita Falls   | 3,236        | ॺ 464.4%                    |
| Colorado Spri   | 2,930        | No Data                     |

# **Datafy Hotel Report: Visitor Demographics**

There were not any notable changes in the visitor demographics since the last meeting.