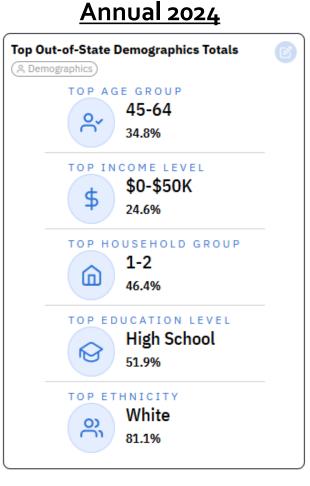

#### <u>Annual 2024</u>

| DMA Visitatior   | ( Geo Data ( | ి Compare Dates             | y |
|------------------|--------------|-----------------------------|---|
| DMA              | Visitor Days | % Change in<br>Visitor Days | î |
| Houston          | 57,250       | 13.7% لا                    | l |
| Dallas-Ft. Worth | 41,012       | 4.22% لا                    | l |
| Austin           | 22,949       | 0.55% لا                    | l |
| Waco-Temple      | 15,640       | <b>7</b> 14.1%              | l |
| Harlingen-Wsl    | 15,363       | 7 20.3%                     | ľ |
| Corpus Christi   | 15,040       | <b>7</b> 17%                |   |
| Odessa-Midla     | 13,350       | ⊿ 31.5%                     |   |
| San Antonio      | 13,106       | ⊿ 36.9%                     |   |
| Lubbock          | 9,940        | <b>7</b> 47.7%              |   |
| San Angelo       | 9,506        | 7 66.8%                     | • |

# **Datafy Hotel Report: Visitor Demographics**

There were not any notable changes in the visitor demographics since the last meeting.