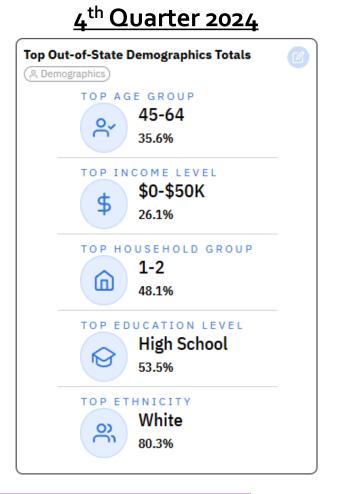

#### 4<sup>th</sup> Quarter 2024

| DMA Visitation   | ( Geo Data ( | c <sup>*</sup> Compare Dates کے | y |
|------------------|--------------|---------------------------------|---|
| DMA              | Visitor Days | % Change in<br>Visitor Days     | î |
| Houston          | 17,861       | 7 6.41%                         | L |
| Dallas-Ft. Worth | 13,032       | <b>7</b> 14%                    | L |
| Austin           | 6,625        | 7.14%                           | L |
| Corpus Christi   | 4,279        | я 3.25%                         | L |
| San Antonio      | 4,024        | 7 26.5%                         | l |
| Waco-Temple      | 3,894        | 11.3% لا                        |   |
| Harlingen-Wsl    | 3,603        | <b>7</b> 16.7%                  |   |
| San Angelo       | 3,391        | <b>7</b> 32%                    |   |
| Odessa-Midla     | 3,155        | オ 35.2%                         |   |
| Los Angeles      | 3,071        | 7 53%                           | Ŧ |

# **Datafy Hotel Report: Visitor Demographics**

There were not any notable changes in the visitor demographics since the last meeting.