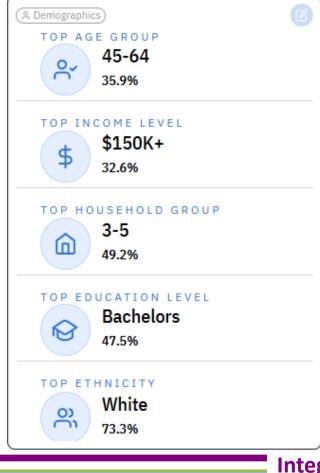

### Datafy Hill Country Mile Report: Visitor Demographics

There were not any notable changes in the visitor demographics since the last meeting.

Annual 2024