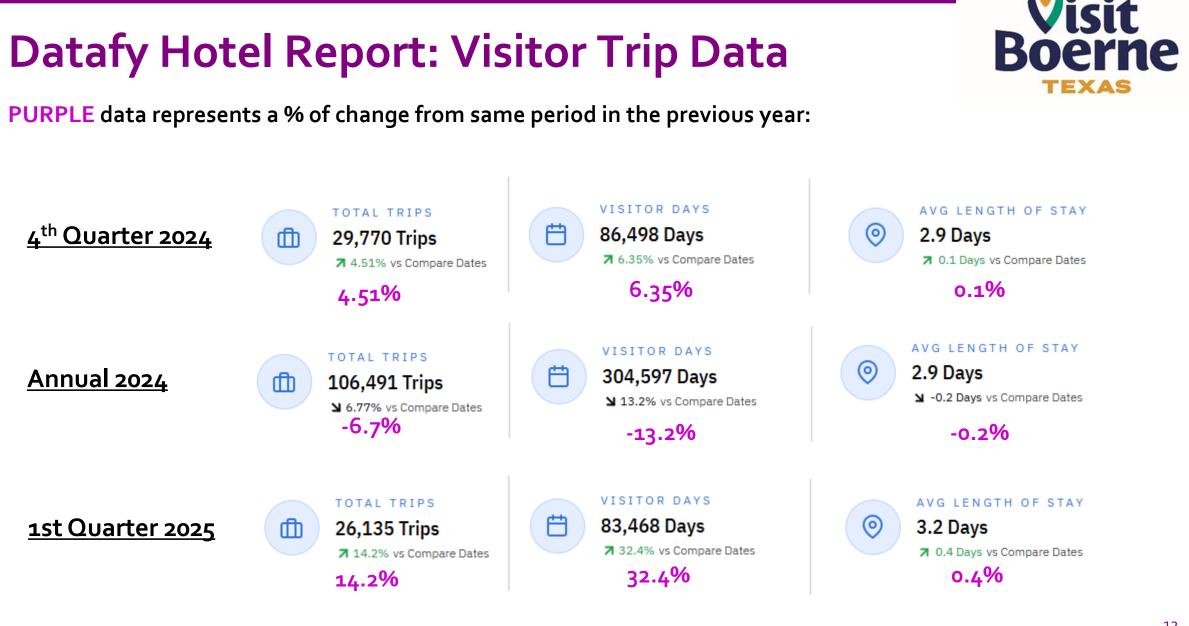

## **Datafy Hotel Report: Visitor Trip Data**

| 4 <sup>th</sup> Quarter 2024 | 1-DAY TRIP  | 2-DAY TRIP  | 3-DAY TRIP  | 4-DAY TRIP  | 5+ DAY TRIP  |
|------------------------------|-------------|-------------|-------------|-------------|--------------|
|                              | 11,606 Days | 23,494 Days | 19,163 Days | 12,858 Days | 33,743 Days  |
|                              | -7.21%      | -7.71%      | 3.72%       | 44.60%      | 44.61%       |
| <u>Annual 2024</u>           | 1-DAY TRIP  | 2-DAY TRIP  | 3-DAY TRIP  | 4-DAY TRIP  | 5+ DAY TRIP  |
|                              | 43,163 Days | 89,360 Days | 69,532 Days | 45,393 Days | 127,838 Days |
|                              | -12.70%     | -17.70%     | 4.08%       | 31.73%      | 39-50%       |
| <u>1st Quarter 2025</u>      | 1-DAY TRIP  | 2-DAY TRIP  | 3-DAY TRIP  | 4-DAY TRIP  | 5+ DAY TRIP  |
|                              | 9,932 Days  | 19,929 Days | 18,497 Days | 13,829 Days | 35,442 Days  |
|                              | 6.58%       | 3.64%       | 19.21%      | 25.31%      | 59-99%       |