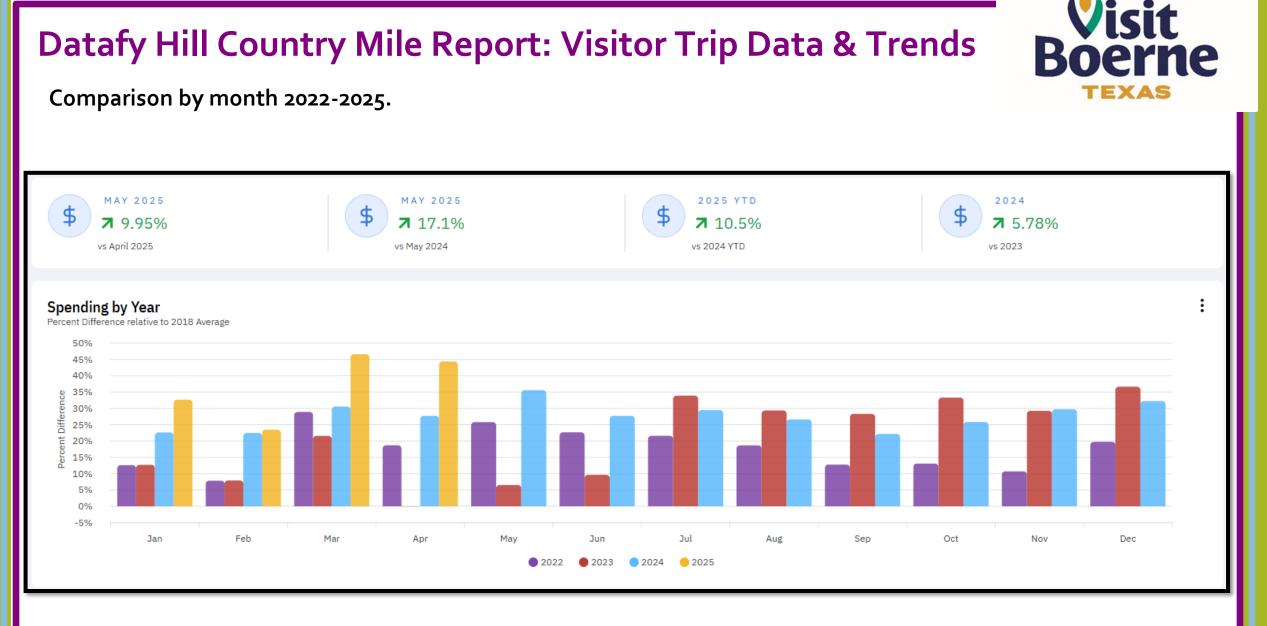

### Datafy Hill Country Mile Report: Visitor Trip Data & Trends

20

#### 4<sup>th</sup> Quarter 2024

| Spending by City      |                                           |                                                 |
|-----------------------|-------------------------------------------|-------------------------------------------------|
| City                  | Share of<br>Spending for<br>10/24 - 12/24 | Change in Share of Spending<br>vs 10/23 - 12/23 |
| Boerne, TX            | 62.6%                                     | + 0.01%                                         |
| San Antonio, TX       | 14.5%                                     | - 1.07%                                         |
| Kerrville, TX         | 2.69%                                     | + 0.1%                                          |
| Spring Branch,<br>TX  | 1.88%                                     | + 0.39%                                         |
| Bandera, TX           | 1.47%                                     | - 0.2%                                          |
| Comfort, TX           | 1.03%                                     | + 0.09%                                         |
| New Braunfels,<br>TX  | 0.97%                                     | + 0.1%                                          |
| Fredericksburg,<br>TX | 0.96%                                     | - 0.01%                                         |
| Austin, TX            | 0.47%                                     | - 0%                                            |

#### <u>Annual 2024</u>

| Spending by City      |                                          |                                                |
|-----------------------|------------------------------------------|------------------------------------------------|
| City                  | Share of<br>Spending for<br>1/24 - 12/24 | Change in Share of Spending<br>vs 1/23 - 12/23 |
| Boerne, TX            | 63.5%                                    | <b>+</b> 1.41%                                 |
| San Antonio, TX       | 14.7%                                    | - 1%                                           |
| Kerrville, TX         | 2.68%                                    | + 0.15%                                        |
| Bandera, TX           | 1.68%                                    | - 0.05%                                        |
| Spring Branch,<br>TX  | 1.45%                                    | - 0.34%                                        |
| Comfort, TX           | 1.01%                                    | - 0.11%                                        |
| Fredericksburg,<br>TX | 0.99%                                    | + 0.09%                                        |
| New Braunfels,<br>TX  | 0.9%                                     | + 0%                                           |
| Austin, TX            | 0.45%                                    | - 0.01%                                        |

#### 1st Quarter 2025

| Spending by City      |                                         |                                               |  |
|-----------------------|-----------------------------------------|-----------------------------------------------|--|
| City                  | Share of<br>Spending for<br>1/25 - 3/25 | Change in Share of<br>Spending vs 1/24 - 3/24 |  |
| Boerne, TX            | 63%                                     | - 0.58%                                       |  |
| San Antonio, TX       | 14.8%                                   | - 0.68%                                       |  |
| Kerrville, TX         | 2.76%                                   | + 0.03%                                       |  |
| Spring Branch, TX     | 2%                                      | + 0.69%                                       |  |
| Bandera, TX           | 1.56%                                   | - 0.16%                                       |  |
| New Braunfels,<br>TX  | 1.12%                                   | + 0.25%                                       |  |
| Comfort, TX           | 1.08%                                   | + 0.08%                                       |  |
| Fredericksburg,<br>TX | 1.02%                                   | - 0.01%                                       |  |
| Helotes, TX           | 0.51%                                   | - 0%                                          |  |