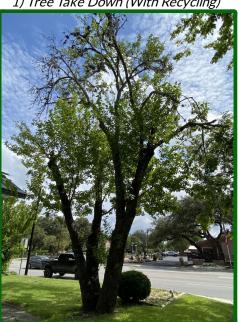

### Exhibit A

Photos Before: The structure was not occupied, used for advertising, and in disrepair. A large hackberry tree was at risk of falling on the house, and one was growing through the gas line. In addition, the historic nature of the house was not known at that time. Through research, we learned it to be one of the very first Dienger homesteads in the area.