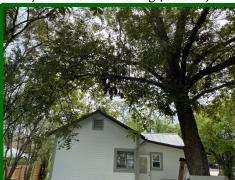

### Exhibit A

Photos Before: The structure was not occupied, used for advertising, and in disrepair. A large hackberry tree was at risk of falling on the house, and one was growing through the gas line. In addition, the historic nature of the house was not known at that time. Through research, we learned it to be one of the very first Dienger homesteads in the area.