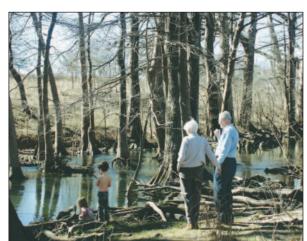

See BAHPS, page 10

Members of the Dienger family on the front porch of their once home restored by Sam and Kristen McGee of Crestmont Private Wealth.

In 1970, a group of women concerned about the demolition of a historic home along Main Street banded together to form the Boerne Area Historical Preservation Society.