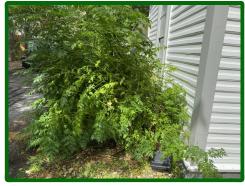

### Exhibit A

Photos Before: The structure was not occupied, used for advertising, and in disrepair. A large hackberry tree was at risk of falling on the house, and one was growing through the gas line. In addition, the historic nature of the house was not known at that time. Through research, we learned it to be one of the very first Dienger homesteads in the area.