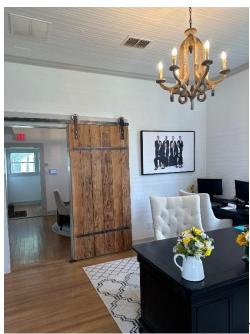

One of the reasons that we restored this property is because we wanted to preserve the heritage and the look of the historic nature of the district on the South side of Bernie. We took considerable time and expense vacating the building which had a material impact on our business to do so and to do it right in our opinion. Some of the notable improvements include new paint along with new front doors, gutters, a landscape plan by the local native society. We also had a Maple planted by maples for Boerne. Inside the home is where most of the extensive renovations were done. When we acquired the property, it had fleas and termites. We preserve the floors by sanding them and re-staining them. Inside the home we updated the bathroom and the kitchen area as well as adding a new HVAC unit and insulation. While we went through this renovation, we also needed signage and we approached the HLC in Boerne do you have a compliant assign that also fit the area in terms of masonry and look. We take considerable pride in making this a showcase property for Bernie and our business.

The interior and exterior underwent significant

updating and beautification

We take great pride in our landscaping, lawn, and work on it continuously.

Owner occupied and locally owned.

The BAHPS award was revived in 2022.