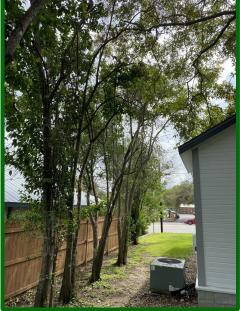

### Exhibit A

Photos Before: The structure was not occupied, used for advertising, and in disrepair. A large hackberry tree was at risk of falling on the house, and one was growing through the gas line. In addition, the historic nature of the house was not known at that time. Through research, we learned it to be one of the very first Dienger homesteads in the area.