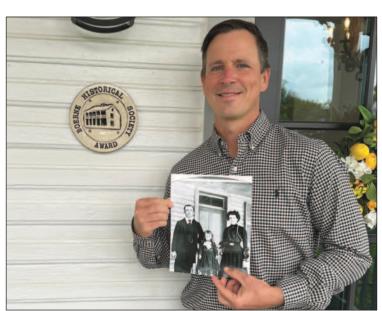

It is noteworthy to mention that my wife and I met with the Boerne Area Historic Preservation Society to pursue one of the historical awards, that had not been given in over fifteen years. We were successful in being granted one, and this new mold and design for the award is proudly displayed on our front porch. We feel that this property and our efforts are the type of preservation that is worthy of a historic tax exemption.

viii. Provide any additional information to the landmark commission which the owner deems relevant or useful, such as the history of the structure or proposed access to the structure by the public.

While we are an appointment only private business, every guest that comes into our building received a quick tour of the building along with the history of the structure. We keep a photo of the Dienger Family from 1903 on the wall, and are very proud to share it's heritage. History is in the memo. We believe that if we did not restore this building, it would continue to fall into disrepair, and would have been a shame for Boerne.