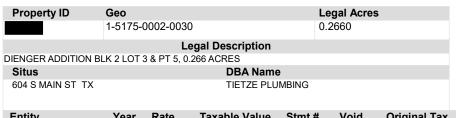

### **DIENGER ADDITION BLK 2 LOT 3, PT 5, 0.266 ACRES**

ii.Include an affidavit by the owner describing the historic significance of the historic landmark in need of tax relief;

As indicated in the memo, this project has taken substantial economic cost and burden on the business and property owner to return the structure to operable condition, and restoration. The property is historic as it was owned by the Dienger family in the late 1800s all the way until Lewellen Dienger passed. It has won a BAHPS award as indicated, and is now a beautiful location for Boerne on the South side of town in the historic district.

### PAID BY:

MG&R

| Property ID               | Geo                               |                    |                    |                | egal Acre        | gal Acres Owner Name and Address |                                  |      |              |              |                   |
|---------------------------|-----------------------------------|--------------------|--------------------|----------------|------------------|----------------------------------|----------------------------------|------|--------------|--------------|-------------------|
|                           | 1-5175-0002-0030                  |                    |                    | (              | 0.2660           |                                  | CONFIDENTIAL OWNER<br>604 S MAIN |      |              |              |                   |
|                           | Legal Description                 |                    |                    |                | BOERNE. TX 78006 |                                  |                                  |      |              |              |                   |
| DIENGER ADDITION B        | N BLK 2 LOT 3 & PT 5, 0.266 ACRES |                    |                    |                |                  | DOLINIL                          | , 17 70                          | 000  |              |              |                   |
| Situs                     | DBA Name                          |                    |                    |                |                  |                                  |                                  |      |              |              |                   |
| 604 S MAIN ST TX          |                                   |                    | TIETZE PLU         | MBING          |                  |                                  |                                  |      |              |              |                   |
|                           |                                   |                    |                    |                |                  |                                  |                                  |      |              |              |                   |
| Entity                    | Year                              | Rate               | Taxable Value      | Stmt #         | Void             | Original Tax                     | Discnts                          | P&I  | Att Fees     | Overage      | Amount Pd         |
|                           |                                   |                    |                    |                |                  | _                                |                                  |      |              |              |                   |
| COW CREEK                 |                                   |                    |                    |                |                  |                                  |                                  |      |              |              |                   |
| COW CREEK<br>GROUNDWATER  | 2021                              | 0.00500            | 212,650            | 23413          | N                | 10.63                            | 0.00                             | 0.00 | 0.00         | 0.00         | 10.63             |
|                           | 2021<br>2021                      | 0.00500<br>1.20460 | 212,650<br>212,650 | 23413<br>23413 | N<br>N           | 10.63<br>2,561.59                | 0.00<br>76.85                    | 0.00 | 0.00<br>0.00 | 0.00<br>0.00 | 10.63<br>2,484.74 |
| GROUNDWATER               |                                   |                    | ,                  |                |                  |                                  |                                  |      |              |              |                   |
| GROUNDWATER<br>BOERNE ISD | 2021                              | 1.20460            | 212,650            | 23413          | N                | 2,561.59                         | 76.85                            | 0.00 | 0.00         | 0.00         | 2,484.74          |