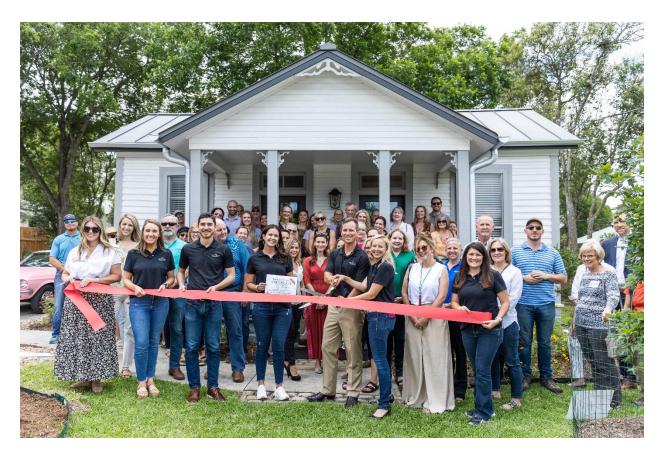

August, Mary and Lewellen Dienger, on their front porch, where the same window is preserved above as today. Back of photo in image above.

Ribbon Cutting 2022, reopening and dedicating the preservation of the history of the structure.