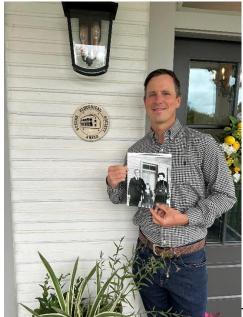

age. Since that time the property was zoned commercially and has taken on a number of different businesses ranging from an architect firm, a real estate firm and then lastly a plumbing company before we acquired it. When the plumbing company owned it, they didn't actually use it as a business they only used it as advertising with a large metal sign adorning Main St. With the significant history of this property, we felt it was important to return it to its heritage by updating it and beautifying it to be a showcase piece for the South side of the historic district in Boerne. When you enter the property, we are very quick to show a picture from 1903 of the dinger family standing on the front porch where the original front glass is still shown in the picture and remains on the property. There are plans to add a secondary structure on the lot to accommodate the needs of the business and it will be constructed with name structural look and historic feel as the original structure. We are applying for this tax exemption of historic nature because we have taken significant amounts of capital to preserve and protect this property and feel that it would be a worthwhile exemption to be granted under the UDC code.

It is noteworthy to mention that my wife and I met with the Boerne Area Historic Preservation Society to pursue one of the historical awards, that had not been given in over fifteen years. We were successful in being granted one, and this new mold and design for the award is proudly displayed on our front porch. We feel that this property and our efforts are the type of preservation that is worthy of a historic tax exemption.

August, Mary and Lewellen Dienger, on their front porch, where the same window is preserved above as today. Back of photo in image above.

Ribbon Cutting 2022, reopening and dedicating the preservation of the history of the structure.