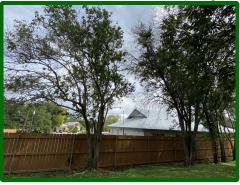

### Exhibit A

Photos Before: The structure was not occupied, used for advertising, and in disrepair. A large hackberry tree was at risk of falling on the house, and one was growing through the gas line. In addition, the historic nature of the house was not known at that time. Through research, we learned it to be one of the very first Dienger homesteads in the area.