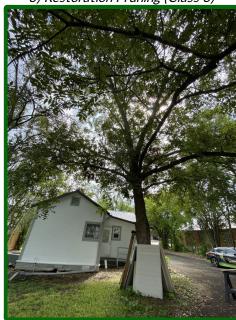

The interior and exterior underwent significant

updating and beautification

We take great pride in our landscaping, lawn, and work on it continuously.

Owner occupied and locally owned.

The BAHPS award was revived in 2022.

iii.Include a final complete set of plans for the historic landmark's restoration or rehabilitation;

The renovation is already completed, in 2022. Pictures are detailed and attached along with support of the cost to Twin Sisters Interiors, Morris Construction, and a landscape company to redesign and plant for beautification.