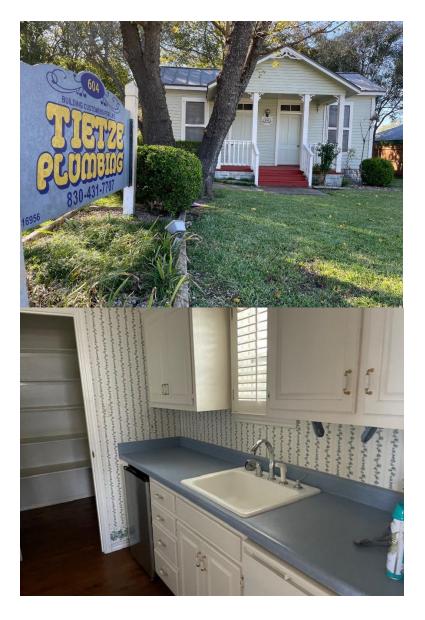

One of the reasons that we restored this property is because we wanted to preserve the heritage and the look of the historic nature of the district on the South side of Bernie. We took considerable time and expense vacating the building which had a material impact on our business to do so and to do it right in our opinion. Some of the notable improvements include new paint along with new front doors, gutters, a landscape plan by the local native society. We also had a Maple planted by maples for Boerne. Inside the home is where most of the extensive renovations were done. When we acquired the property, it had fleas and termites. We preserve the floors by sanding them and re-staining them. Inside the home we updated the bathroom and the kitchen area as well as adding a new HVAC unit and insulation. While we went through this renovation, we also needed signage and we approached the HLC in Boerne do you have a compliant assign that also fit the area in terms of masonry and look. We take considerable pride in making this a showcase property for Bernie and our business.

age. Since that time the property was zoned commercially and has taken on a number of different businesses ranging from an architect firm, a real estate firm and then lastly a plumbing company before we acquired it. When the plumbing company owned it, they didn't actually use it as a business they only used it as advertising with a large metal sign adorning Main St. With the significant history of this property, we felt it was important to return it to its heritage by updating it and beautifying it to be a showcase piece for the South side of the historic district in Boerne. When you enter the property, we are very quick to show a picture from 1903 of the dinger family standing on the front porch where the original front glass is still shown in the picture and remains on the property. There are plans to add a secondary structure on the lot to accommodate the needs of the business and it will be constructed with name structural look and historic feel as the original structure. We are applying for this tax exemption of historic nature because we have taken significant amounts of capital to preserve and protect this property and feel that it would be a worthwhile exemption to be granted under the UDC code.

### Exhibit A

Photos Before: The structure was not occupied, used for advertising, and in disrepair. A large hackberry tree was at risk of falling on the house, and one was growing through the gas line. In addition, the historic nature of the house was not known at that time. Through research, we learned it to be one of the very first Dienger homesteads in the area.

The interior and exterior underwent significant

updating and beautification

We take great pride in our landscaping, lawn, and work on it continuously.

Owner occupied and locally owned.

The BAHPS award was revived in 2022.