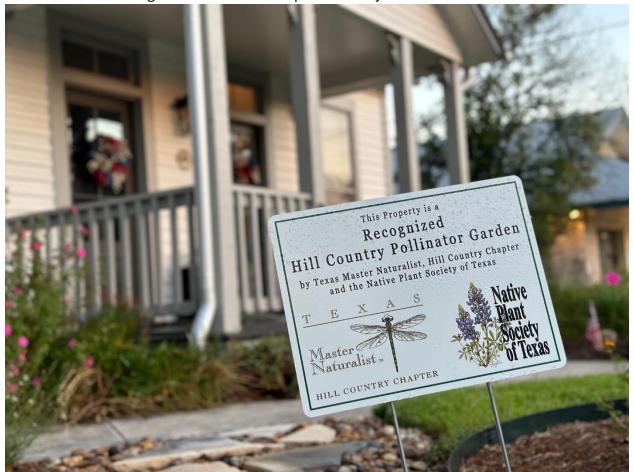

The doors were replaced with historic look

and back to original layout as framed.

Additionally, the property received a Recognition as a Hill Country Polinator Garden after the work we did alongside the local native plant society.