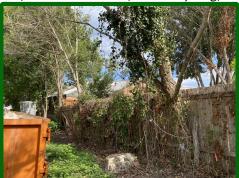

### Exhibit A

Photos Before: The structure was not occupied, used for advertising, and in disrepair. A large hackberry tree was at risk of falling on the house, and one was growing through the gas line. In addition, the historic nature of the house was not known at that time. Through research, we learned it to be one of the very first Dienger homesteads in the area.