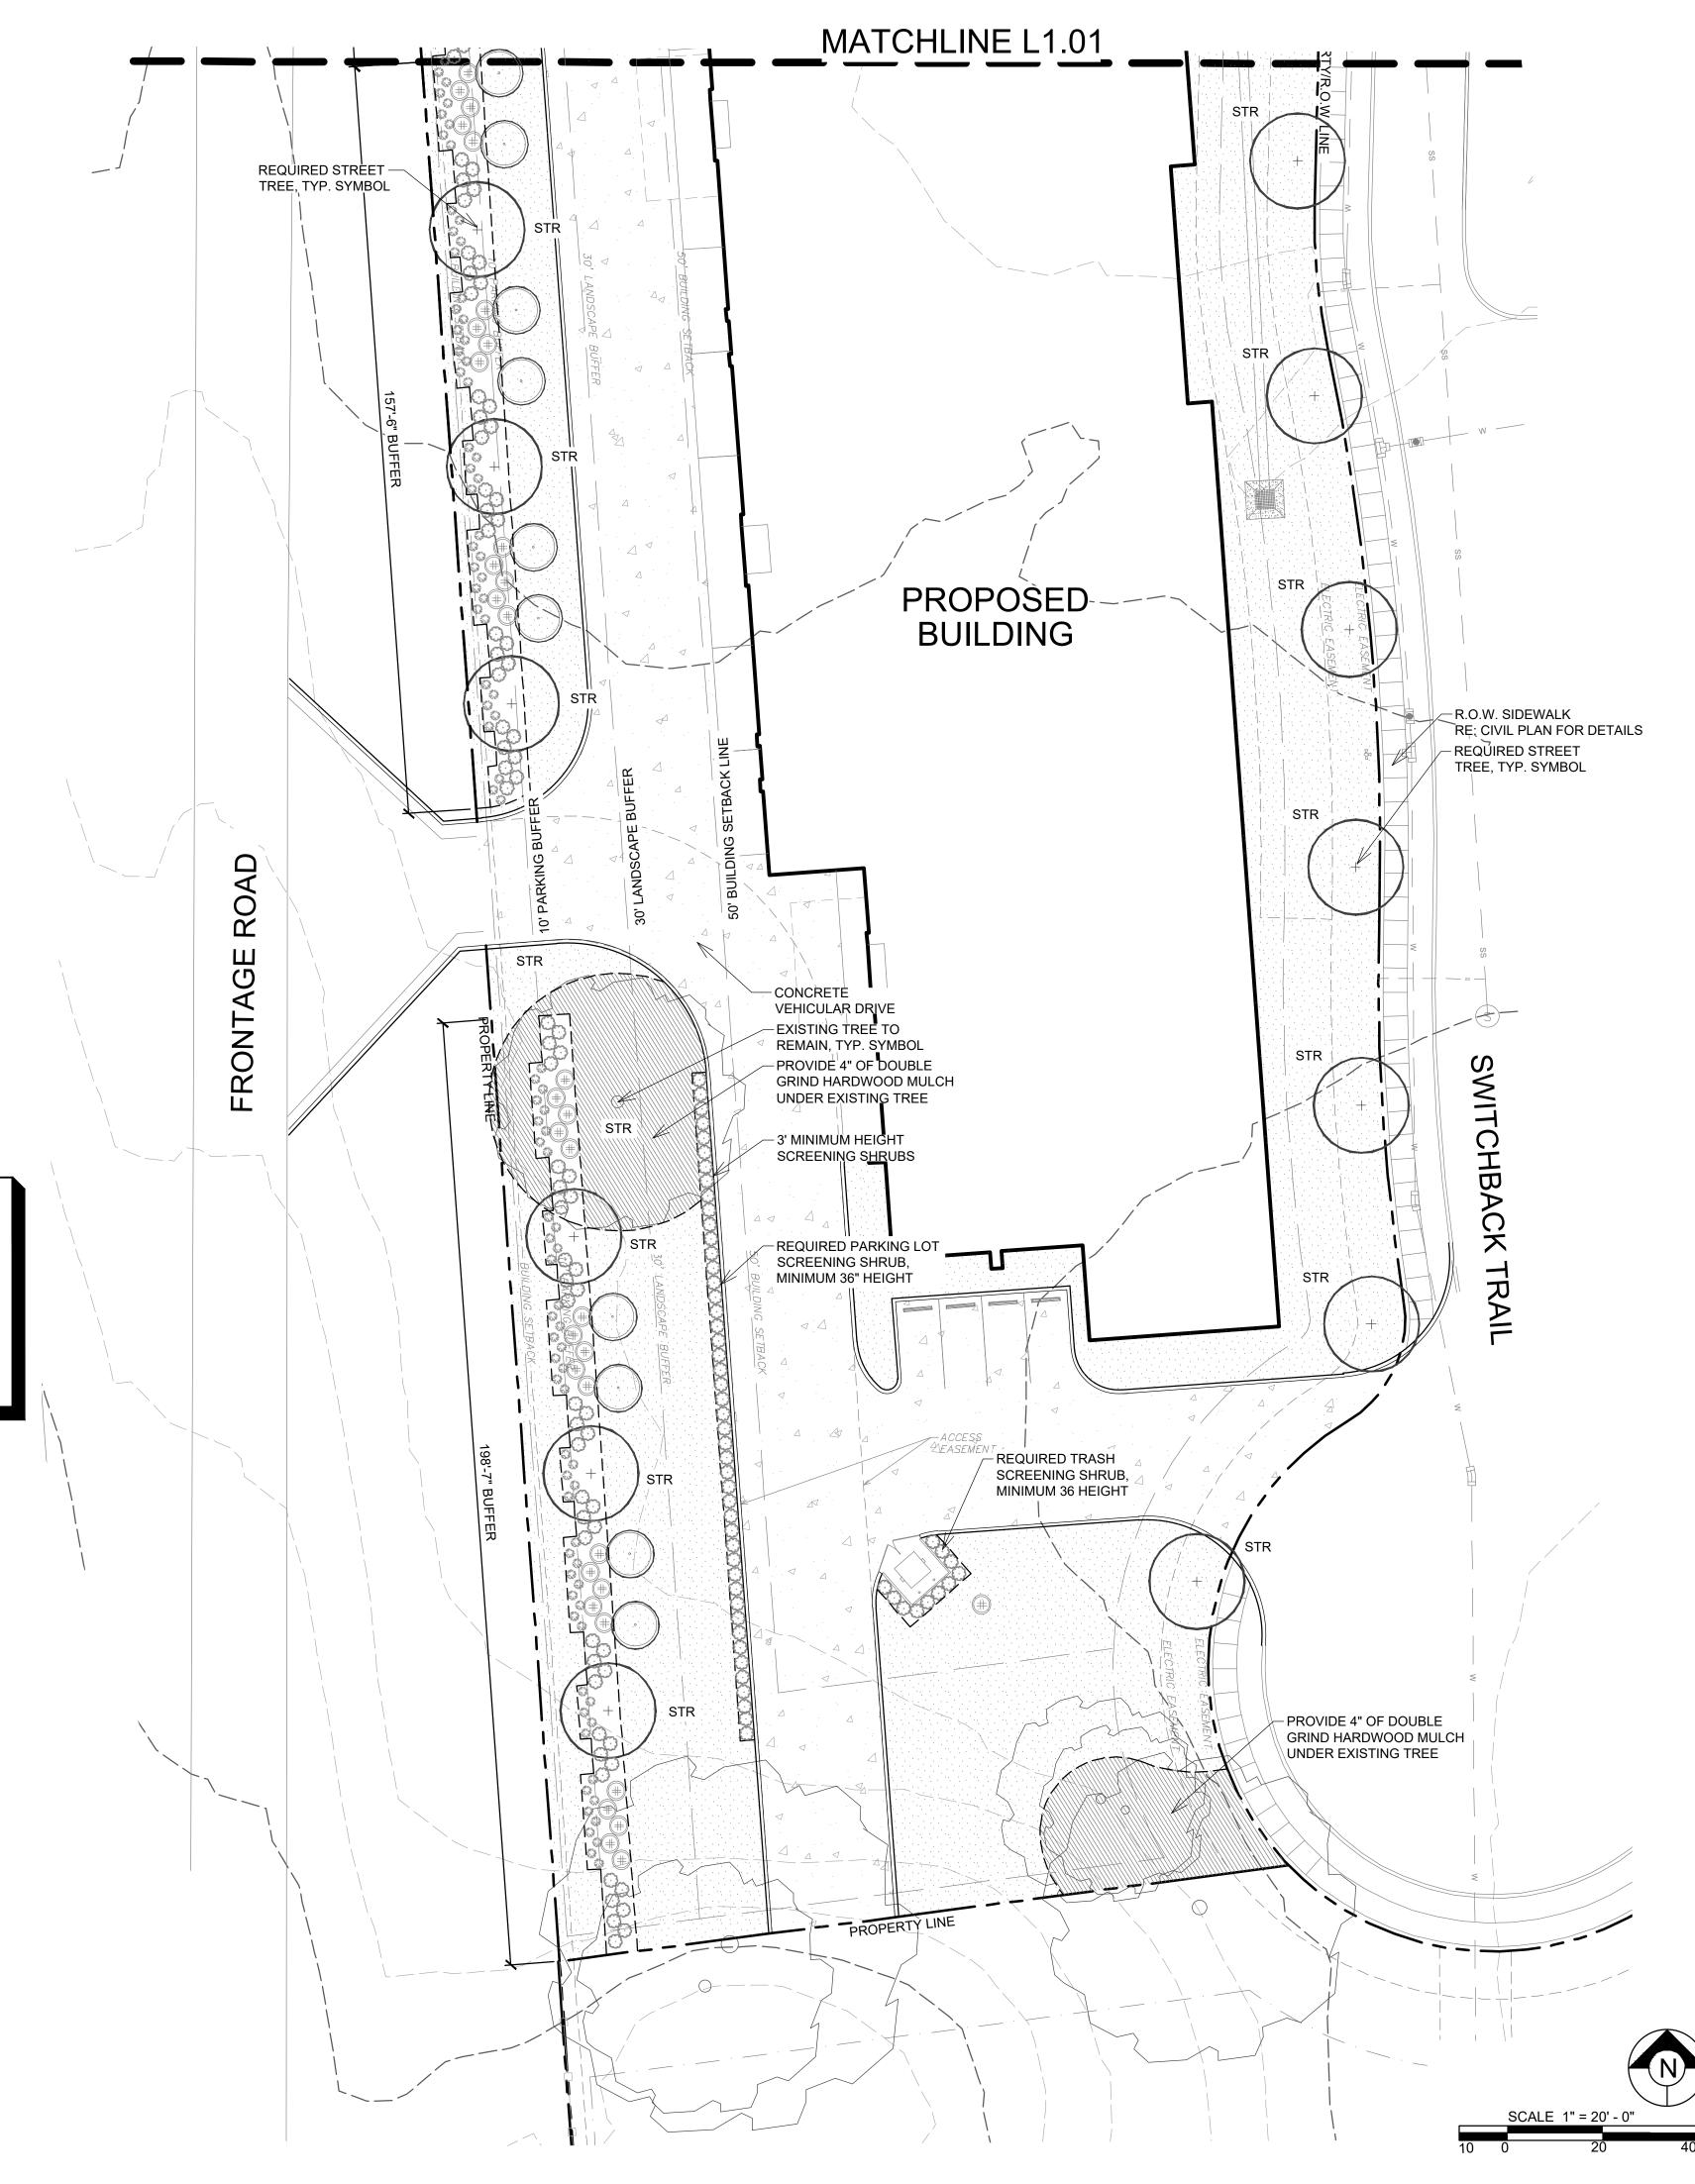

SITE PAVING LEGEND CONCRETE DRIVE, RE: CIVIL PLANS FOR DETAILS 4 CONCRETE SIDEWALK, RE: CIVIL PLANS FOR DETAILS

#### NOTE:

STR

- CONTRACTOR SHALL PROVIDE HYDROMULCH, 4" OF TOPSOIL, AND TEMPORARY IRRIGATION TO ALL DISTURBED AREAS BEYOND PROPERTY LINE UNTIL REVEGETATION IS ESTABLISHED.
- ALL PROPOSED LANDSCAPE SHALL BE IRRIGATED WITH AUTOMATIC SUB-SURFACE SYSTEM.
- ALL TREE/PLANT MATERIAL INSTALLED TO MEET CITY CODE REQUIREMENTS SHALL BE SELECTED FROM THE APPROVED CITY OF BOERNE PLANT LIST.

TREE USED TO SATISFY STREET TREE REQUIREMENT

TIFF 419 BERMUDA SOLID SOD

| LANDSCAPE ARCHITECTURE<br>PLANNING<br>URBAN DESIGN    |
|-------------------------------------------------------|
| 2722 W. BITTERS RD, STE #114<br>SAN ANTONIO, TX 78248 |
| P: 210-908-6736<br>WWW.GOOPENAIR.COM                  |

ISSUED: OCT. 2, 2024

SHEET TITLE: PLANTING PLAN

SHEET NUMBER: L1.02