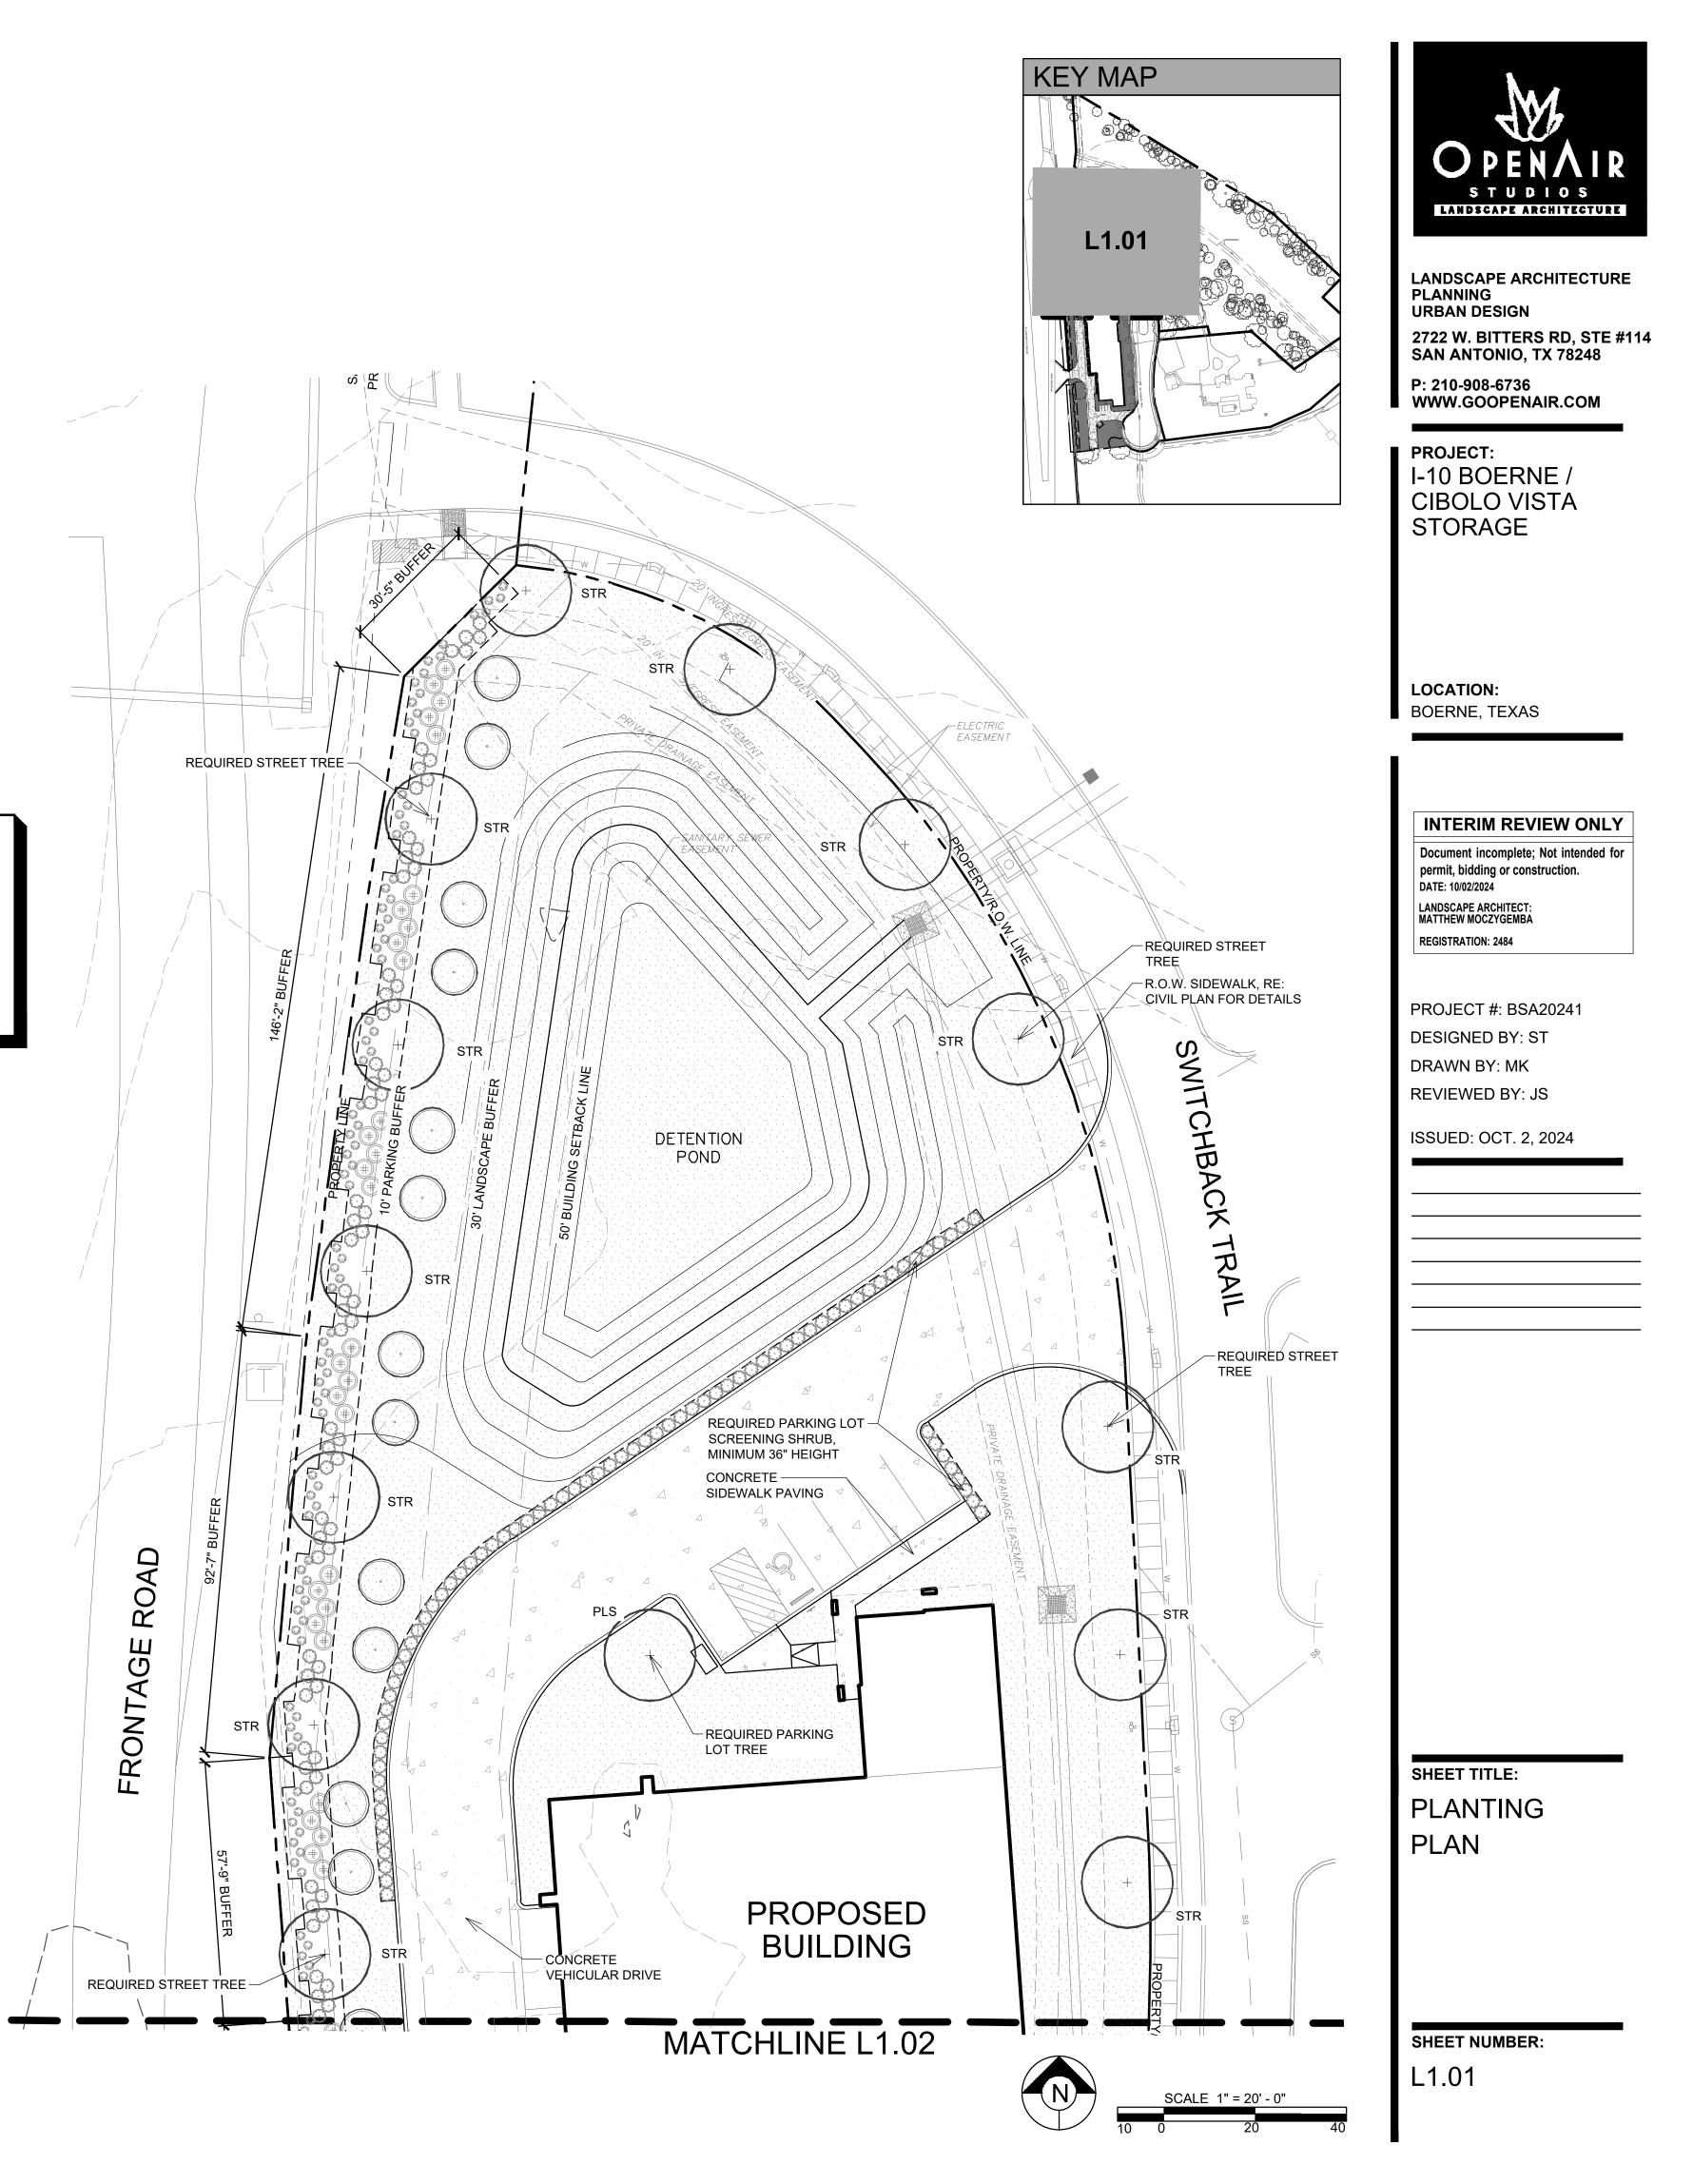

# Conceptual Landscape Plan

| 1. | STREET TREES (INDICATED WITH STR)<br>Two (2), 2" caliper street trees required for every 100 l.f. of street fronta |                                                             |  |
|----|--------------------------------------------------------------------------------------------------------------------|-------------------------------------------------------------|--|
|    | Frontage Road                                                                                                      | - 00716                                                     |  |
|    | Total frontage<br>697 lf/50 lf                                                                                     | = 697 l.f.<br>= 14 street trees required                    |  |
|    | Street trees provided                                                                                              | = 14 street trees required                                  |  |
|    | Switchback Trail                                                                                                   |                                                             |  |
|    | Total frontage                                                                                                     | = 674 l.f.                                                  |  |
|    | 674 lf/50 lf                                                                                                       | = 13 street trees required                                  |  |
|    | Street trees provided                                                                                              | = 14                                                        |  |
| 2. | SITE LANDSCAPE                                                                                                     |                                                             |  |
|    | 10% Total landscape area requ                                                                                      |                                                             |  |
|    | Total site                                                                                                         |                                                             |  |
|    | 119,087 x 10%<br>Provided landscape area                                                                           | = 11,909 s.f. Required landscape area<br>= 61,906 s.f. min. |  |
| 3. | PARKING LOT TREES (INDICATED WITH PLS)                                                                             |                                                             |  |
|    |                                                                                                                    | d per every 12 surface parking spaces                       |  |
|    | Total surface parking spaces                                                                                       |                                                             |  |
|    | 10/12                                                                                                              | = 1 parking lot tree required                               |  |
|    | Provided trees                                                                                                     | = 1 3" caliper tree                                         |  |
| 4. | PARKING LOT SCREENING                                                                                              |                                                             |  |
|    | All parking areas along cross s                                                                                    | streets shall be screened from view from                    |  |
| 5. | LANDSCAPE BUFFER                                                                                                   |                                                             |  |
|    | A 30' wide landscape buffer, covering a minimum of 80% of the frontag vegetation.                                  |                                                             |  |
|    | Total IH-10 frontage                                                                                               | = 732 l.f.                                                  |  |
|    | 732 x 80%                                                                                                          | = 586 l.f.                                                  |  |
|    | Total buffer provided                                                                                              | = 683 l.f.                                                  |  |

| LEGEND                                                                                                                                                                                                                                                                                                                                                                                                                                                                                                                                                                                                                                                                                                                                                                                                                                                                                                                                                                                                                                                                                                                                                                                                                                                                                                                                                                                                                                                                                                                                                                                                                                                                                                                                                                                                                                                                                                                                                                                                                                                                                                                         |                                                               |  |  |  |
|--------------------------------------------------------------------------------------------------------------------------------------------------------------------------------------------------------------------------------------------------------------------------------------------------------------------------------------------------------------------------------------------------------------------------------------------------------------------------------------------------------------------------------------------------------------------------------------------------------------------------------------------------------------------------------------------------------------------------------------------------------------------------------------------------------------------------------------------------------------------------------------------------------------------------------------------------------------------------------------------------------------------------------------------------------------------------------------------------------------------------------------------------------------------------------------------------------------------------------------------------------------------------------------------------------------------------------------------------------------------------------------------------------------------------------------------------------------------------------------------------------------------------------------------------------------------------------------------------------------------------------------------------------------------------------------------------------------------------------------------------------------------------------------------------------------------------------------------------------------------------------------------------------------------------------------------------------------------------------------------------------------------------------------------------------------------------------------------------------------------------------|---------------------------------------------------------------|--|--|--|
|                                                                                                                                                                                                                                                                                                                                                                                                                                                                                                                                                                                                                                                                                                                                                                                                                                                                                                                                                                                                                                                                                                                                                                                                                                                                                                                                                                                                                                                                                                                                                                                                                                                                                                                                                                                                                                                                                                                                                                                                                                                                                                                                | EXISTING TREE TO BE PRESERVED.<br>SEE TREE PRESERVATION PLANS |  |  |  |
| +                                                                                                                                                                                                                                                                                                                                                                                                                                                                                                                                                                                                                                                                                                                                                                                                                                                                                                                                                                                                                                                                                                                                                                                                                                                                                                                                                                                                                                                                                                                                                                                                                                                                                                                                                                                                                                                                                                                                                                                                                                                                                                                              | LARGE NURSERY-GROWN,<br>CONTAINERIZED TREES                   |  |  |  |
| $\bigcirc$                                                                                                                                                                                                                                                                                                                                                                                                                                                                                                                                                                                                                                                                                                                                                                                                                                                                                                                                                                                                                                                                                                                                                                                                                                                                                                                                                                                                                                                                                                                                                                                                                                                                                                                                                                                                                                                                                                                                                                                                                                                                                                                     | UNDERSTORY NURSERY-GROWN,<br>CONTAINERIZED TREES              |  |  |  |
|                                                                                                                                                                                                                                                                                                                                                                                                                                                                                                                                                                                                                                                                                                                                                                                                                                                                                                                                                                                                                                                                                                                                                                                                                                                                                                                                                                                                                                                                                                                                                                                                                                                                                                                                                                                                                                                                                                                                                                                                                                                                                                                                | 4' MIN. HEIGHT SHRUB                                          |  |  |  |
| $\bigcirc$                                                                                                                                                                                                                                                                                                                                                                                                                                                                                                                                                                                                                                                                                                                                                                                                                                                                                                                                                                                                                                                                                                                                                                                                                                                                                                                                                                                                                                                                                                                                                                                                                                                                                                                                                                                                                                                                                                                                                                                                                                                                                                                     | 3' MIN. HEIGHT SHRUB                                          |  |  |  |
| North Contraction of the second secon | SMALL/MEDIUM-SIZED SHRUBS/<br>GROUNDCOVERS/GRASSES            |  |  |  |
| STR                                                                                                                                                                                                                                                                                                                                                                                                                                                                                                                                                                                                                                                                                                                                                                                                                                                                                                                                                                                                                                                                                                                                                                                                                                                                                                                                                                                                                                                                                                                                                                                                                                                                                                                                                                                                                                                                                                                                                                                                                                                                                                                            | TREE USED TO SATISFY STREET<br>TREE REQUIREMENT               |  |  |  |
|                                                                                                                                                                                                                                                                                                                                                                                                                                                                                                                                                                                                                                                                                                                                                                                                                                                                                                                                                                                                                                                                                                                                                                                                                                                                                                                                                                                                                                                                                                                                                                                                                                                                                                                                                                                                                                                                                                                                                                                                                                                                                                                                | TIFF 419 BERMUDA SOLID SOD                                    |  |  |  |

| SITE PAVING LEGEND    |                                                |  |  |  |
|-----------------------|------------------------------------------------|--|--|--|
| ्<br>र<br>र<br>र<br>र | CONCRETE DRIVE, RE: CIVIL PLANS FOR DETAILS    |  |  |  |
| 4                     | CONCRETE SIDEWALK, RE: CIVIL PLANS FOR DETAILS |  |  |  |

## NCE

rontage

area

from the public right of way.

ontage, incorporating shade trees and other understory

#### NOTE:

- 1. CONTRACTOR SHALL PROVIDE HYDROMULCH, 4" OF TOPSOIL, AND TEMPORARY IRRIGATION TO ALL DISTURBED AREAS BEYOND PROPERTY LINE UNTIL REVEGETATION IS ESTABLISHED.
- 2. ALL PROPOSED LANDSCAPE SHALL BE IRRIGATED WITH AUTOMATIC SUB-SURFACE SYSTEM.
- 3. ALL TREE/PLANT MATERIAL INSTALLED TO MEET CITY CODE REQUIREMENTS SHALL BE SELECTED FROM THE APPROVED CITY OF BOERNE PLANT LIST.